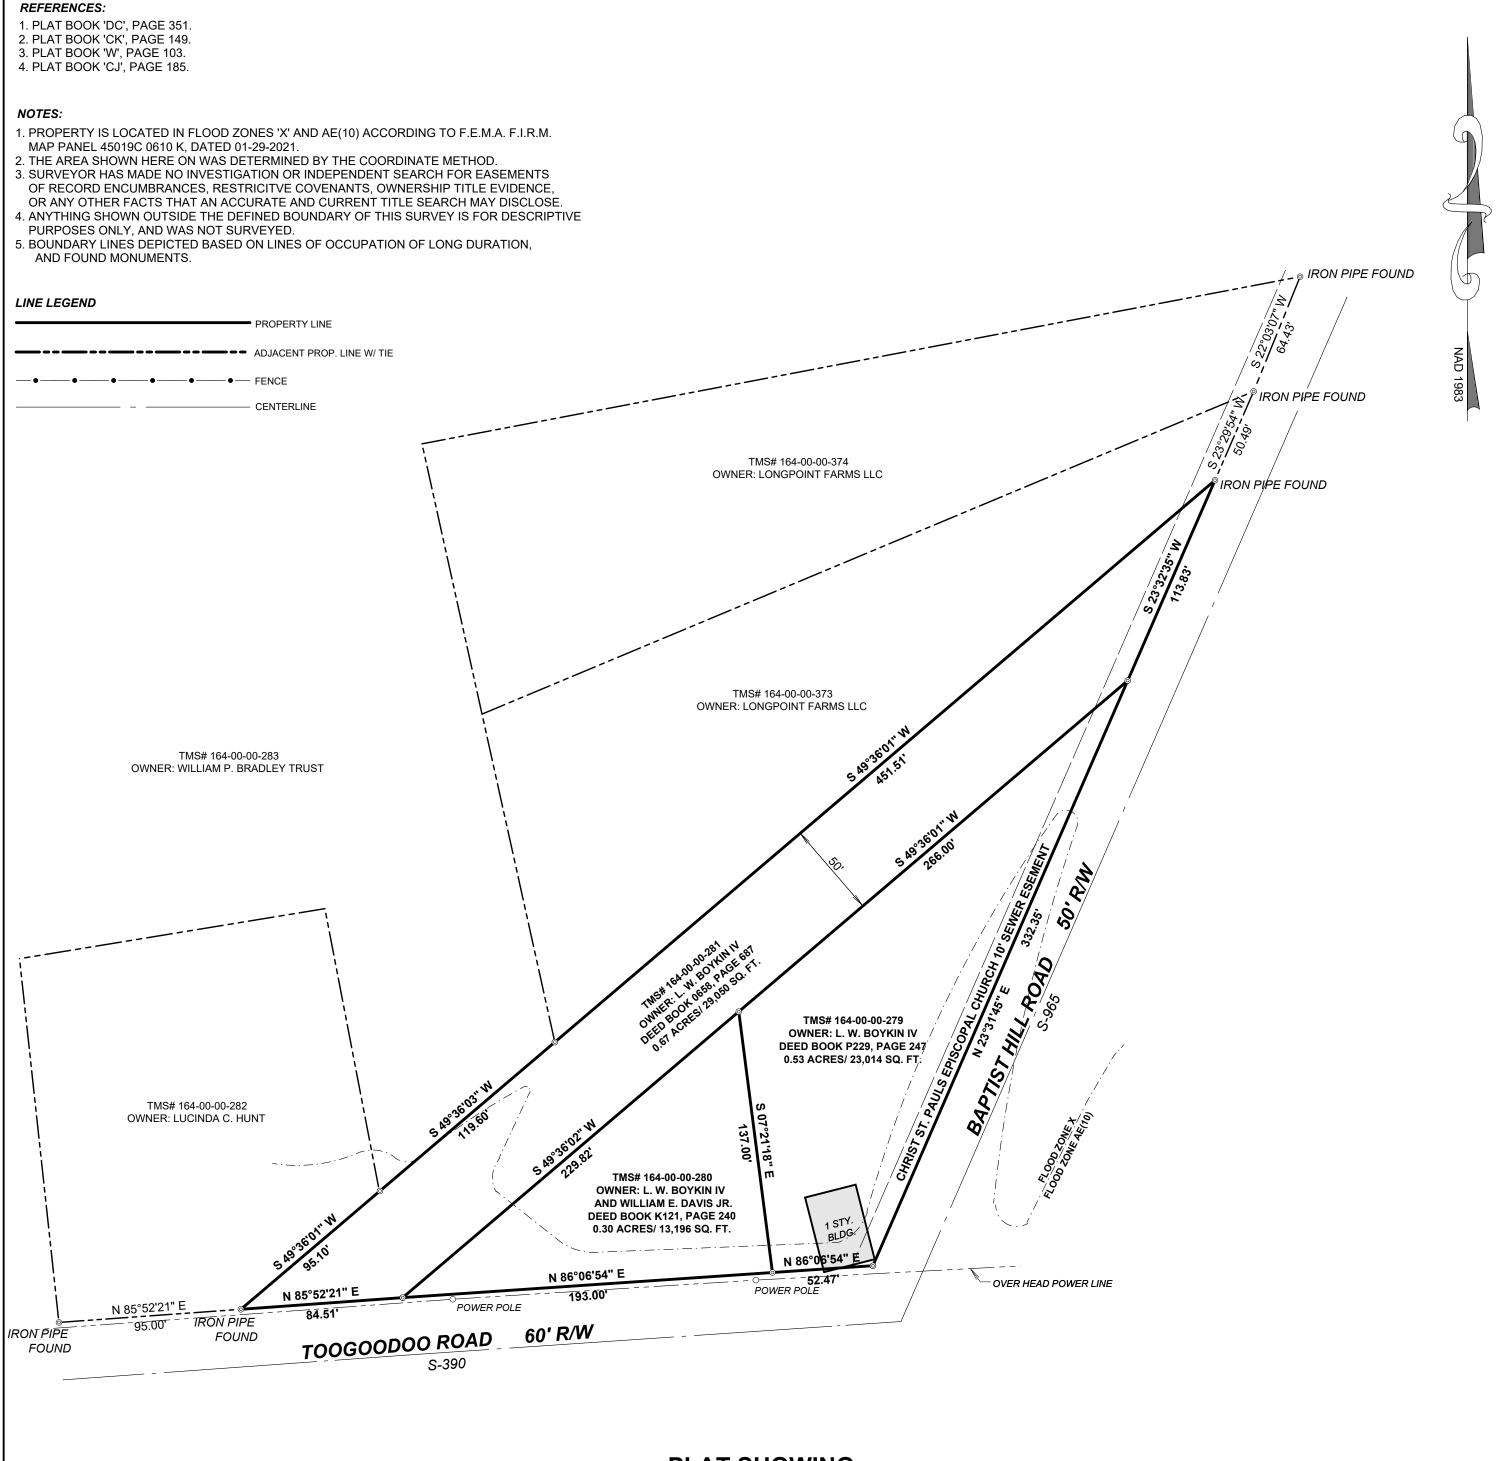

## **PLAT SHOWING**

T.M.S. 164-00-00-279 (0.53 ACRES/ 23,014 SQ. FT.) T.M.S. 164-00-00-280 (0.30 ACRES/ 13,196 SQ. FT.) T.M.S. 164-00-00-281 (0.67 ACRES/ 29,050 SQ. FT.)

LOCATED IN THE TOWN OF HOLLYWOOD, CHARLESTON COUNTY, SOUTH CAROLINA

GRAPHIC SCALE

50 38 25 13 0 1" = 50" 50 100

I, HAROLD B. NIELSON, JR., A PROFESSIONAL ENGINEER AND LAND SURVEYOR IN THE STATE OF SOUTH CAROLINA, HEREBY STATE THAT TO THE BEST OF MY PROFFESSIONAL KNOWLEDGE, INFORMATION, AND BELIEF, THE SURVEY SHOWN HEREON WAS MADE IN ACCORDANCE WITH THE REQUIREMENTS TO THE STANDARDS OF PRACTICE MANUAL FOR THE PRACTICE OF SURVEYING IN THE STATE OF SOUTH CAROLINA, AND MEETS, OR EXCEEDS THE REQUIREMENTS FOR A "CLASS A" SURVEY AS SPECIFIED THEREIN. ALSO, THERE ARE NO ENCROACHMENTS, PROJECTIONS, OR SETBACKS AFFECTING THE PROPERTY OTHER THAN THOSE SHOWN.

HAROLD B. NIELSON, JR. S.C.P.E. AND P.L.S. NO. 7023

HAROLD B. NIELSON JR.
PROFESSIONAL ENGINEER AND
LAND SURVEYOR

DATE: 17 MARCH 2022

2724 MAGNOLIA WOODS ROAD, MT. PLEASANT, S.C. 29464 TEL: (843)-276-1379