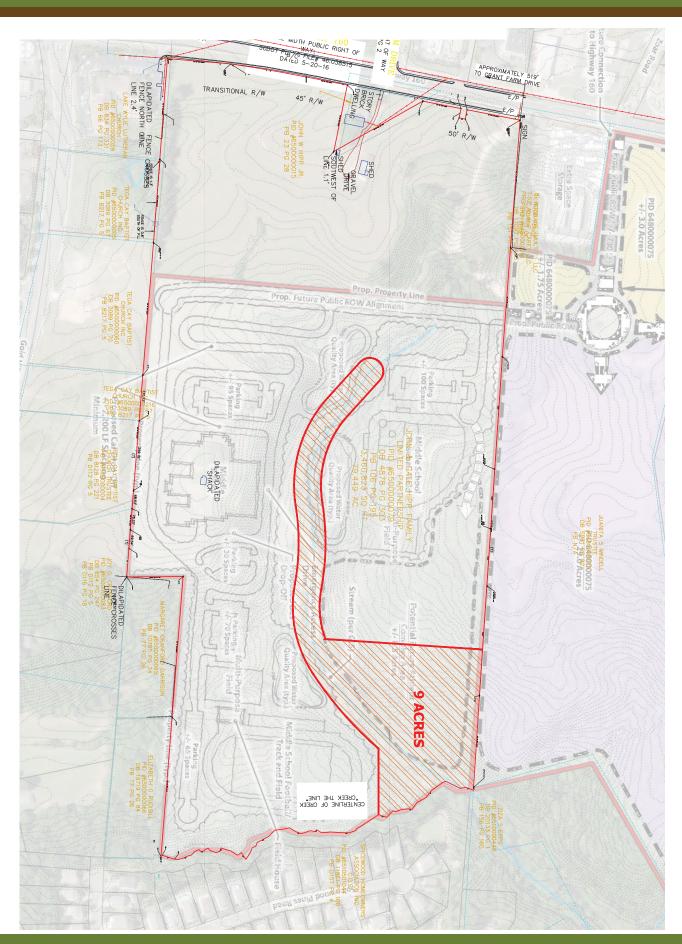

Price \$400K/ac

Land Investment Resources, LLC is pleased to present a Request for Proposal for what is considered to be one of the premier sites in the Region as well as the State of South Carolina. This highly visible 25.72 acre site is located along one of the most dynamic Corridors in York County at Hwy. 160 and Gold Hill Road and only minutes to Interstate 77. The offering represents a unique opportunity to purchase land with excellent demographics and in the State of South Carolina's #1 rated Fort Mill School District. In addition to its premiere location, the site has excellent topo and access to all utilities.

## REQUEST FOR PROPOSAL LAND | FOR SALE

- Highly Visible 25ac Commercial Development Site
- Easy access to Hwy. 160, Gold Hill Road & I-77
- Minutes to Baxter Village, Kingsley Park and major shopping and dining destinations
- Central location to large corporate office developments and medical facilities
- State of South Carolina's Top Rated School District
- Water and Sewer Available
- Excellent Demographics and Traffic Counts