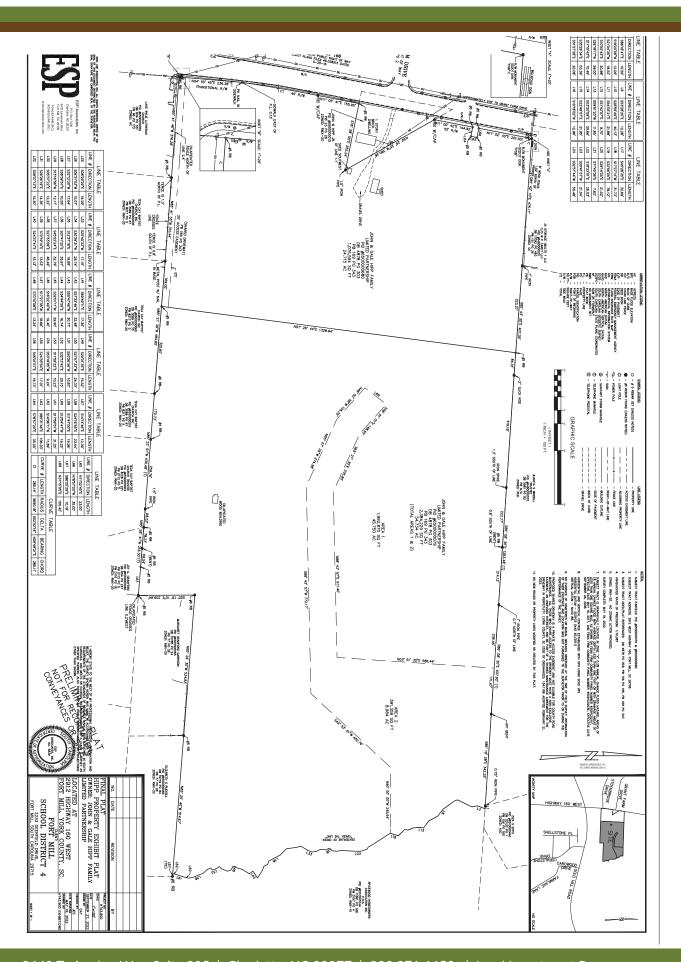

#### PROPERTY FACTS

**Property Type** Land

**Property Subtype** Commercial

Parcel ID 650000015,

6500000079

County York

Zoning **RMX-20** 

**Total Acreage** +/- 25 Acres

Price \$400K/ac

Land Investment Resources, LLC is pleased to present a Request for Proposal for what is considered to be one of the premier sites in the Region as well as the State of South Carolina. This highly visible 25.72 acre site is located along one of the most dynamic Corridors in York County at Hwy. 160 and Gold Hill Road and only minutes to Interstate 77. The offering represents a unique opportunity to purchase land with excellent demographics and in the State of South Carolina's #1 rated Fort Mill School District. In addition to its premiere location, the site has excellent topo and access to all utilities.

## **TOPO**