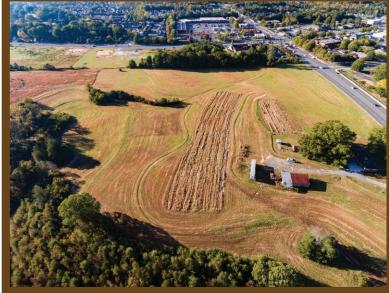

Price \$400K/ac

Land Investment Resources, LLC is pleased to present a Request for Proposal for what is considered to be one of the premier sites in the Region as well as the State of South Carolina. This highly visible 25.72 acre site is located along one of the most dynamic Corridors in York County at Hwy. 160 and Gold Hill Road and only minutes to Interstate 77. The offering represents a unique opportunity to purchase land with excellent demographics and in the State of South Carolina's #1 rated Fort Mill School District. In addition to its premiere location, the site has excellent topo and access to all utilities.

## **PROPERTY DRONE FOOTAGE**

AERIAL VIEW OF PROPERTY VIDEO