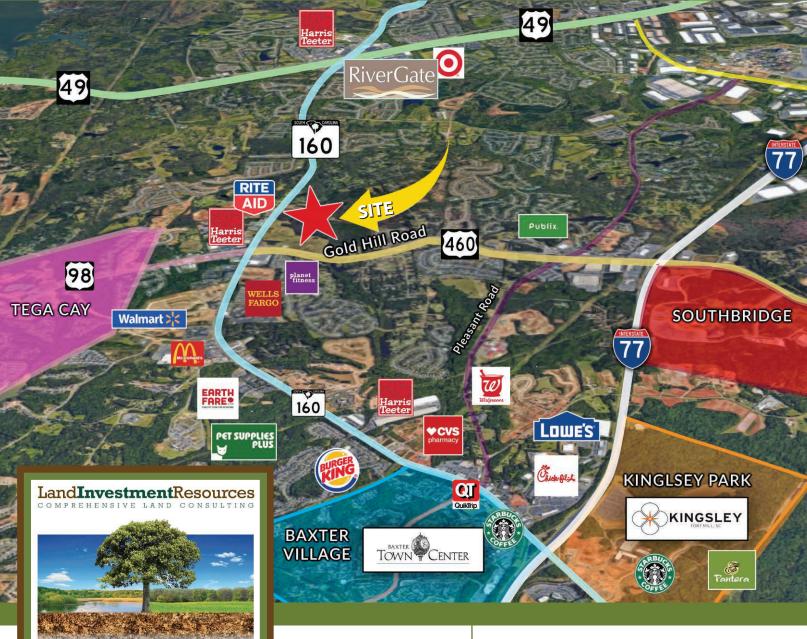

Price \$400K/ac

Land Investment Resources, LLC is pleased to present a Request for Proposal for what is considered to be one of the premier sites in the Region as well as the State of South Carolina. This highly visible 25.72 acre site is located along one of the most dynamic Corridors in York County at Hwy. 160 and Gold Hill Road and only minutes to Interstate 77. The offering represents a unique opportunity to purchase land with excellent demographics and in the State of South Carolina's #1 rated Fort Mill School District. In addition to its premiere location, the site has excellent topo and access to all utilities.

## REQUEST FOR PROPOSAL LAND | FOR SALE

- Highly Visible 25ac Commercial Development Site
- Easy access to Hwy. 160, Gold Hill Road & I-77
- Minutes to Baxter Village, Kingsley Park and major shopping and dining destinations
- Central location to large corporate office developments and medical facilities
- State of South Carolina's Top Rated School District
- Water and Sewer Available
- Excellent Demographics and Traffic Counts

**TRAFFIC COUNT: 1-77** (128,000 Est. AADT)

Gold Hill Road

(24,900 Est. AADT)

**HWY 160 W** 

(36,800 Est. AADT)