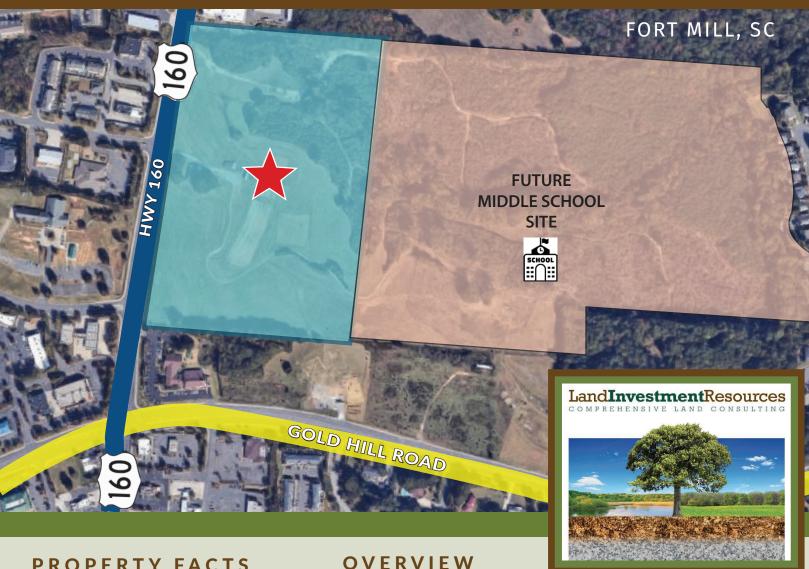

#### PROPERTY FACTS

**Property Type** Land

**Property Subtype** Commercial

Parcel ID 650000015,

6500000079

County York

Zoning **RMX-20** 

**Total Acreage** +/- 25 Acres

Price \$400K/ac

Land Investment Resources, LLC is pleased to present a Request for Proposal for what is considered to be one of the premier sites in the Region as well as the State of South Carolina. This highly visible 25.72 acre site is located along one of the most dynamic Corridors in York County at Hwy. 160 and Gold Hill Road and only minutes to Interstate 77. The offering represents a unique opportunity to purchase land with excellent demographics and in the State of South Carolina's #1 rated Fort Mill School District. In addition to its premiere location, the site has excellent topo and access to all utilities.

## REQUEST FOR PROPOSAL LAND | FOR SALE

- Highly Visible 25ac Commercial Development Site
- Easy access to Hwy. 160, Gold Hill Road & I-77
- Minutes to Baxter Village, Kingsley Park and major shopping and dining destinations
- Central location to large corporate office developments and medical facilities
- State of South Carolina's Top Rated School District
- Water and Sewer Available
- Excellent Demographics and Traffic Counts