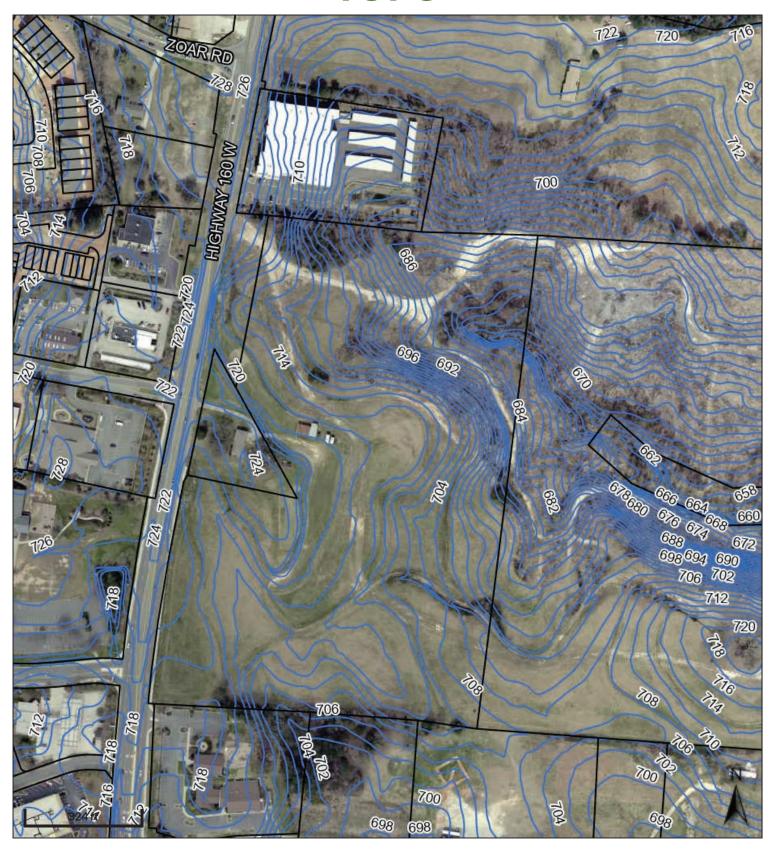

mmercial Development Site
- Easy access to Hwy. 160, Gold Hill Road & I-77
- Minutes to Baxter Village, Kingsley Park and major shopping and dining destinations
- Central location to large corporate office developments and medical facilities
- State of South Carolina's Top Rated School District
- Water and Sewer Available
- Excellent Demographics and Traffic Counts



**TRAFFIC COUNT: 1-77** (128,000 Est. AADT)

Gold Hill Road

(24,900 Est. AADT)

**HWY 160 W** 

(36,800 Est. AADT)

### **CONTACT US**

#### Wink Rea

Senior Broker SC / NC

м | 803.371.6652

winkrea@gmail.com

#### **Philip Hayes**

м 704.614.9531

pmhayes@landinvestment

resources.com

#### REQUEST FOR PROPOSAL LAND FOR SALE



## REQUEST FOR PROPOSAL LAND | FOR SALE



# REQUEST FOR PROPOSAL LAND | FOR SALE

## **TOPO**



### REQUEST FOR PROPOSAL LAND FOR SALE

#### **DEMOGRAPHICS**

Need a quick grab and go? This package covers a significant amount of information about York County. From community data including demographics, economy, schools, and workforce to things like recent announcements and entertainment.

Download PDF



WHY FORT MILL-CLICK HERE



## **PROPERTY DRONE FOOTAGE**

AERIAL VIEW OF PROPERTY VIDEO