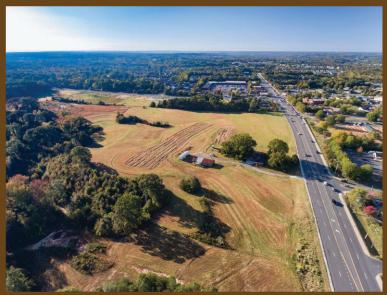

Price \$400K/ac

Land Investment Resources, LLC is pleased to present a Request for Proposal for what is considered to be one of the premier sites in the Region as well as the State of South Carolina. This highly visible 25.72 acre site is located along one of the most dynamic Corridors in York County at Hwy. 160 and Gold Hill Road and only minutes to Interstate 77. The offering represents a unique opportunity to purchase land with excellent demographics and in the State of South Carolina's #1 rated Fort Mill School District. In addition to its premiere location, the site has excellent topo and access to all utilities.

## REQUEST FOR PROPOSAL LAND | FOR SALE

- Highly Visible 25ac Commercial Development Site
- Easy access to Hwy. 160, Gold Hill Road & I-77
- Minutes to Baxter Village, Kingsley Park and major shopping and dining destinations
- Central location to large corporate office developments and medical facilities
- State of South Carolina's Top Rated School District
- Water and Sewer Available
- Excellent Demographics and Traffic Counts

**TRAFFIC COUNT: 1-77** (128,000 Est. AADT)

Gold Hill Road

(24,900 Est. AADT)

**HWY 160 W** 

(36,800 Est. AADT)

## **PROPERTY DRONE FOOTAGE**

AERIAL VIEW OF PROPERTY VIDEO