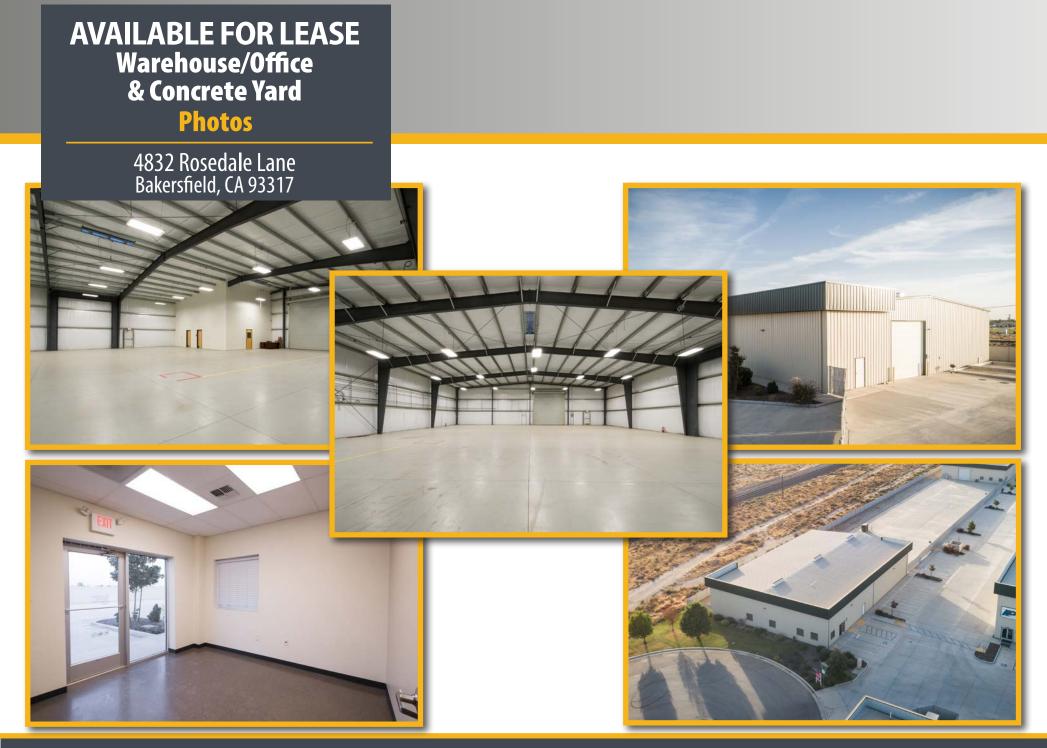

## AVAILABLE FOR LEASE Warehouse/Office & Concrete Yard

### Photos

4832 Rosedale Lane Bakersfield, CA 93317

COMMERCIAI

5