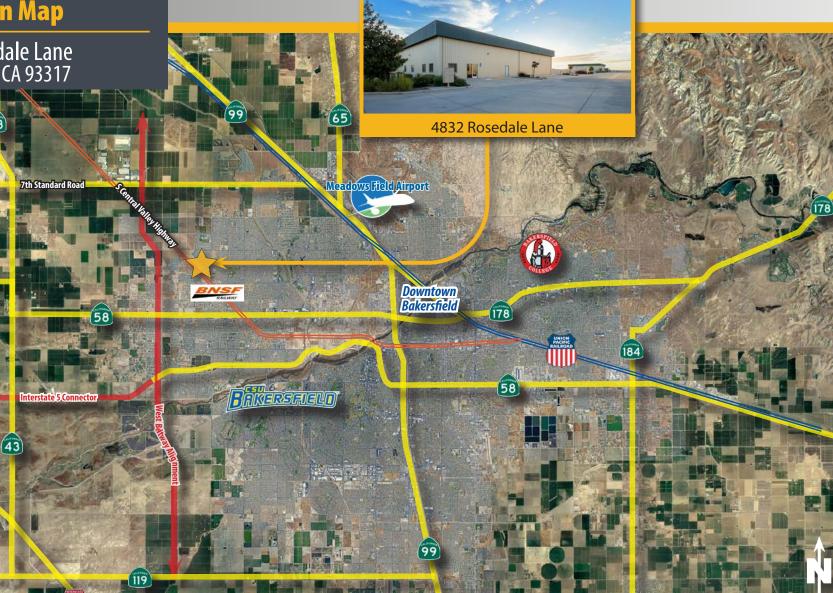

|                                                                                  |                                         |                                                         |                                                 |



Lot

Location





3





## AVAILABLE FOR LEASE Warehouse/Office & Concrete Yard

### Photos

4832 Rosedale Lane Bakersfield, CA 93317





COMMERCIAI



5

## AVAILABLE FOR LEASE Warehouse/Office & Concrete Yard

## **Location Map**

4832 Rosedale Lane Bakersfield, CA 93317





Planned

58