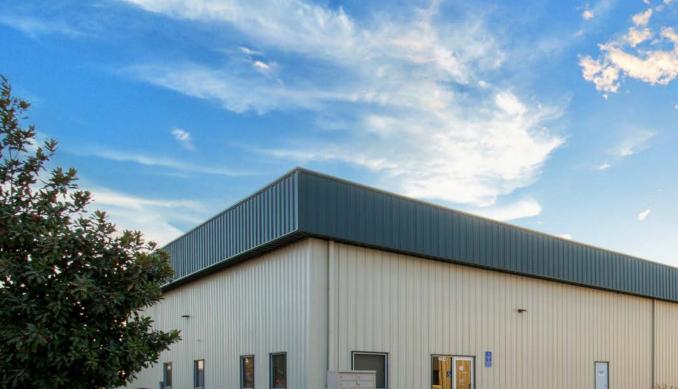

## 4832 Rosedale Lane Bakersfield, CA 93314

High-quality freestanding warehouse/office with private yard located in a desirable area of Northwest Bakersfield. The building, constructed in 2014, is fully insulated and offers tenants' numerous operational advantages including clear-span warehouse space free of any obstructions, significant power supply, and features a fully concrete paved and fenced yard with privacy slats and electronic gates.