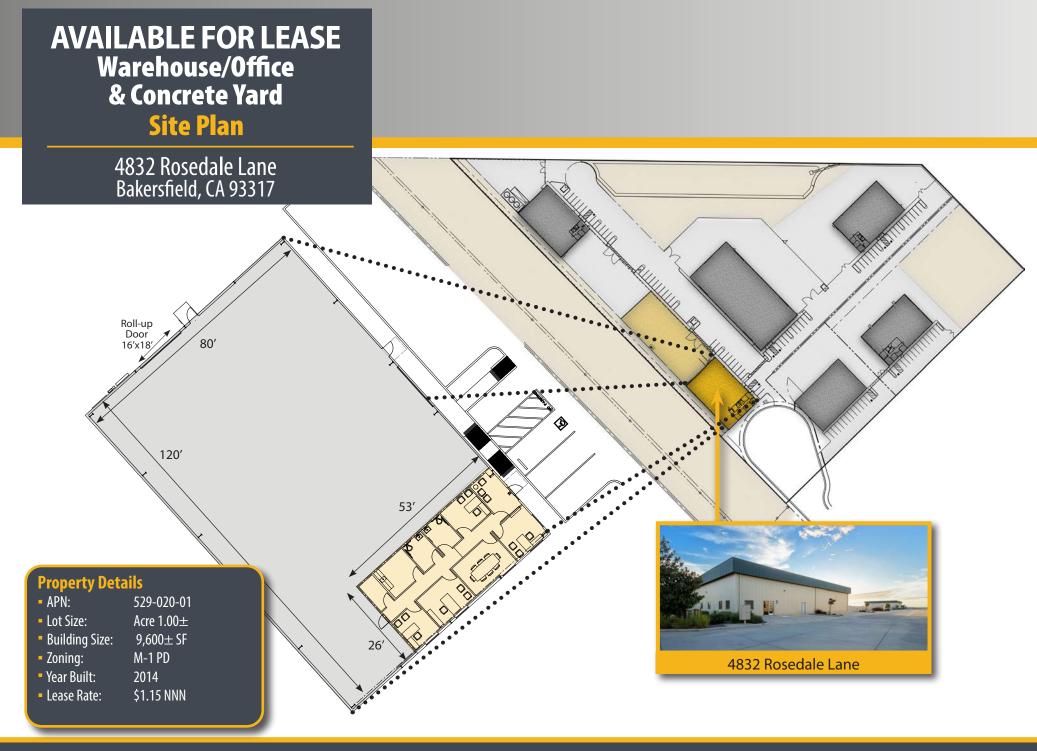

#### **Property Details**

- Available Space:
   Office:
   Warehouse:
- Lot Size:
- Zoning:
- Rate:
- Year Built:
- 9,600± SF 1,450±SF 8,150±SF 1.00± Acres M-1 PD (Light Industrial, Precise Development Overlay), County of Kern \$1.15 PSF/Mo NNN 2014

## Warehouse/Office & Concrete Yard

## 4832 Rosedale Lane Bakersfield, CA 93314

High-quality freestanding warehouse/office with private yard located in a desirable area of Northwest Bakersfield. The building, constructed in 2014, is fully insulated and offers tenants' numerous operational advantages including clear-span warehouse space free of any obstructions, significant power supply, and features a fully concrete paved and fenced yard with privacy slats and electronic gates.

Lot

Location

3