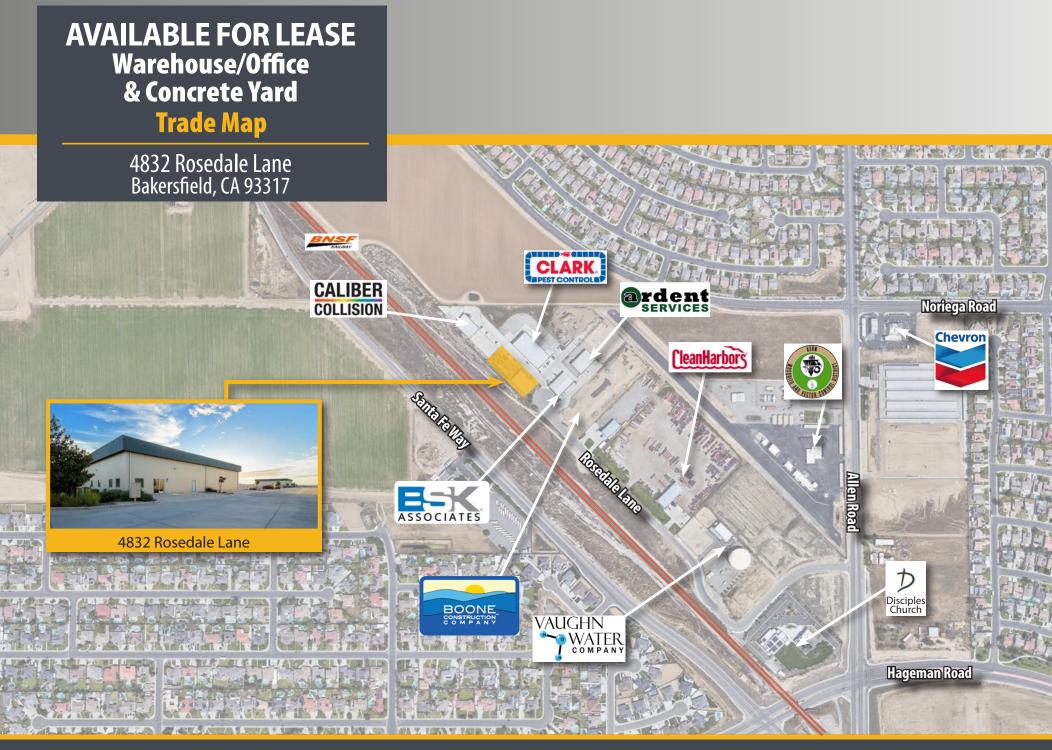

## Warehouse/Office & Concrete Yard

## 4832 Rosedale Lane Bakersfield, CA 93314

High-quality freestanding warehouse/office with private yard located in a desirable area of Northwest Bakersfield. The building, constructed in 2014, is fully insulated and offers tenants' numerous operational advantages including clear-span warehouse space free of any obstructions, significant power supply, and features a fully concrete paved and fenced yard with privacy slats and electronic gates.