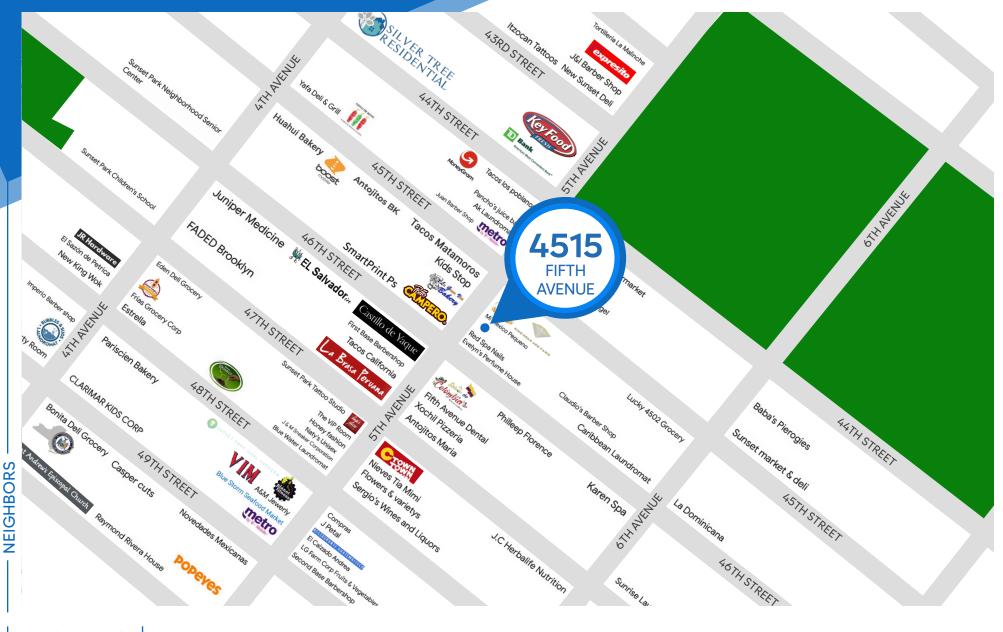

#### NEIGHBORS

Pancho's Juice Bar • AK Laundromat • Tacos los Poblanos • Cinco de Mayo • Key Food • Juan Barbershop • La Brasa Paruana • Red Spa Nails