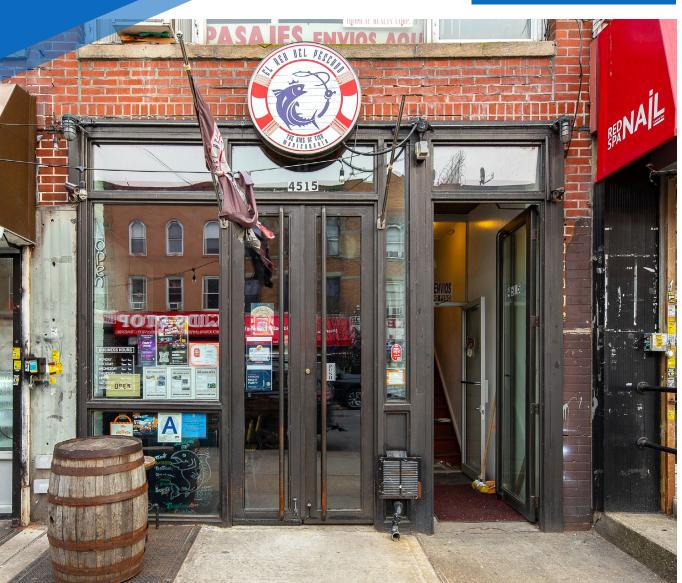

# **4515 FIFTH AVENUE** SUNSET PARK, BROOKLYN

Between 45<sup>th</sup> & 46<sup>th</sup> Streets

### APPROXIMATE SIZE

Ground Floor: 1,500 SF Backyard: 1,000 SF Basement: 1,000 SF

ASKING RENT \$6,800/Month POSSESSION Immediate

Key-Money Upon Request
TERM
F

FRONTAGE

14 Years Left on the Lease 20 FT

#### COMMENTS

NFORMATION

ROPERTY

Δ.

· Beautifully designed built-out restaurant/bar

Under market rent

• 4AM liquor license on ground floor

• 2-way busy traffic corridor

## **RESTAURANT FOR LEASE**

4515 FIFTH AVENUE SUNSET PARK, BROOKLYN | Between 45<sup>th</sup> and 46<sup>th</sup> Streets

**4515 FIFTH AVENUE** 

SUNSET PARK, BROOKLYN | Between 45<sup>th</sup> and 46<sup>th</sup> Streets