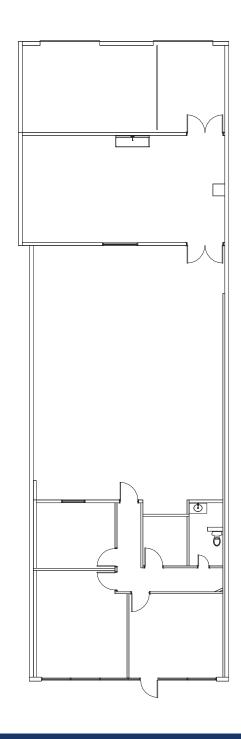

## **SUITE FEATURES**

- 3,727 SF total
- 900 SF office
- 2,097 SF lab
- 730 SF warehouse
- 1 loading dock and 1 ramp
- 18' clear height
- Sprinklered

3,727 SF AVAILABLE