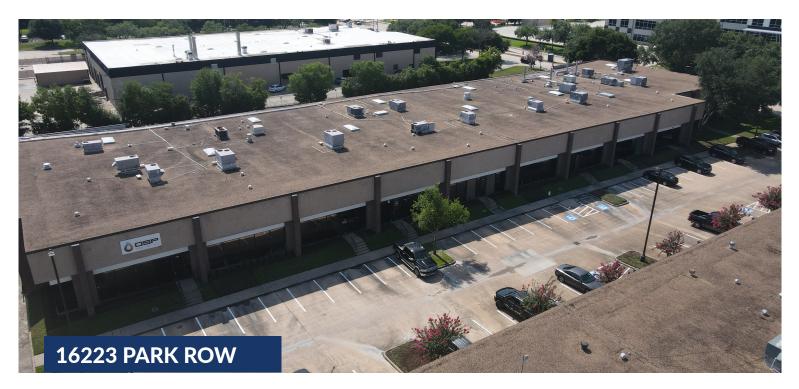

## **TECHNIPLEX BUSINESS CENTER**

16223 PARK ROW DRIVE • SUITE 170 • HOUSTON, TX 77084

## **BUILDING FEATURES**

- Located in the heart of the Energy Corridor immediately off of Interstate 10 with convenient access to major thoroughfares:
  - Hwy. 6 1.3 miles
  - Beltway 8 6.5 miles
  - Grand Pkwy 99 7.0 miles
- Corporate appeal in a business park setting with a variety of offerings, including, flex, distribution, and lab type spaces.
- 22,695 SF total building size | Rear-load | Dock High loading