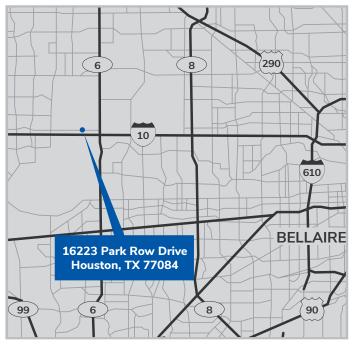

## **BUILDING FEATURES**

- Located in the heart of the Energy Corridor immediately off of Interstate 10 with convenient access to major thoroughfares:
  - Hwy. 6 1.3 miles
  - Beltway 8 6.5 miles
  - Grand Pkwy 99 7.0 miles
- Corporate appeal in a business park setting with a variety of offerings, including, flex, distribution, and lab type spaces.
- 22,695 SF total building size | Rear-load | Dock High loading