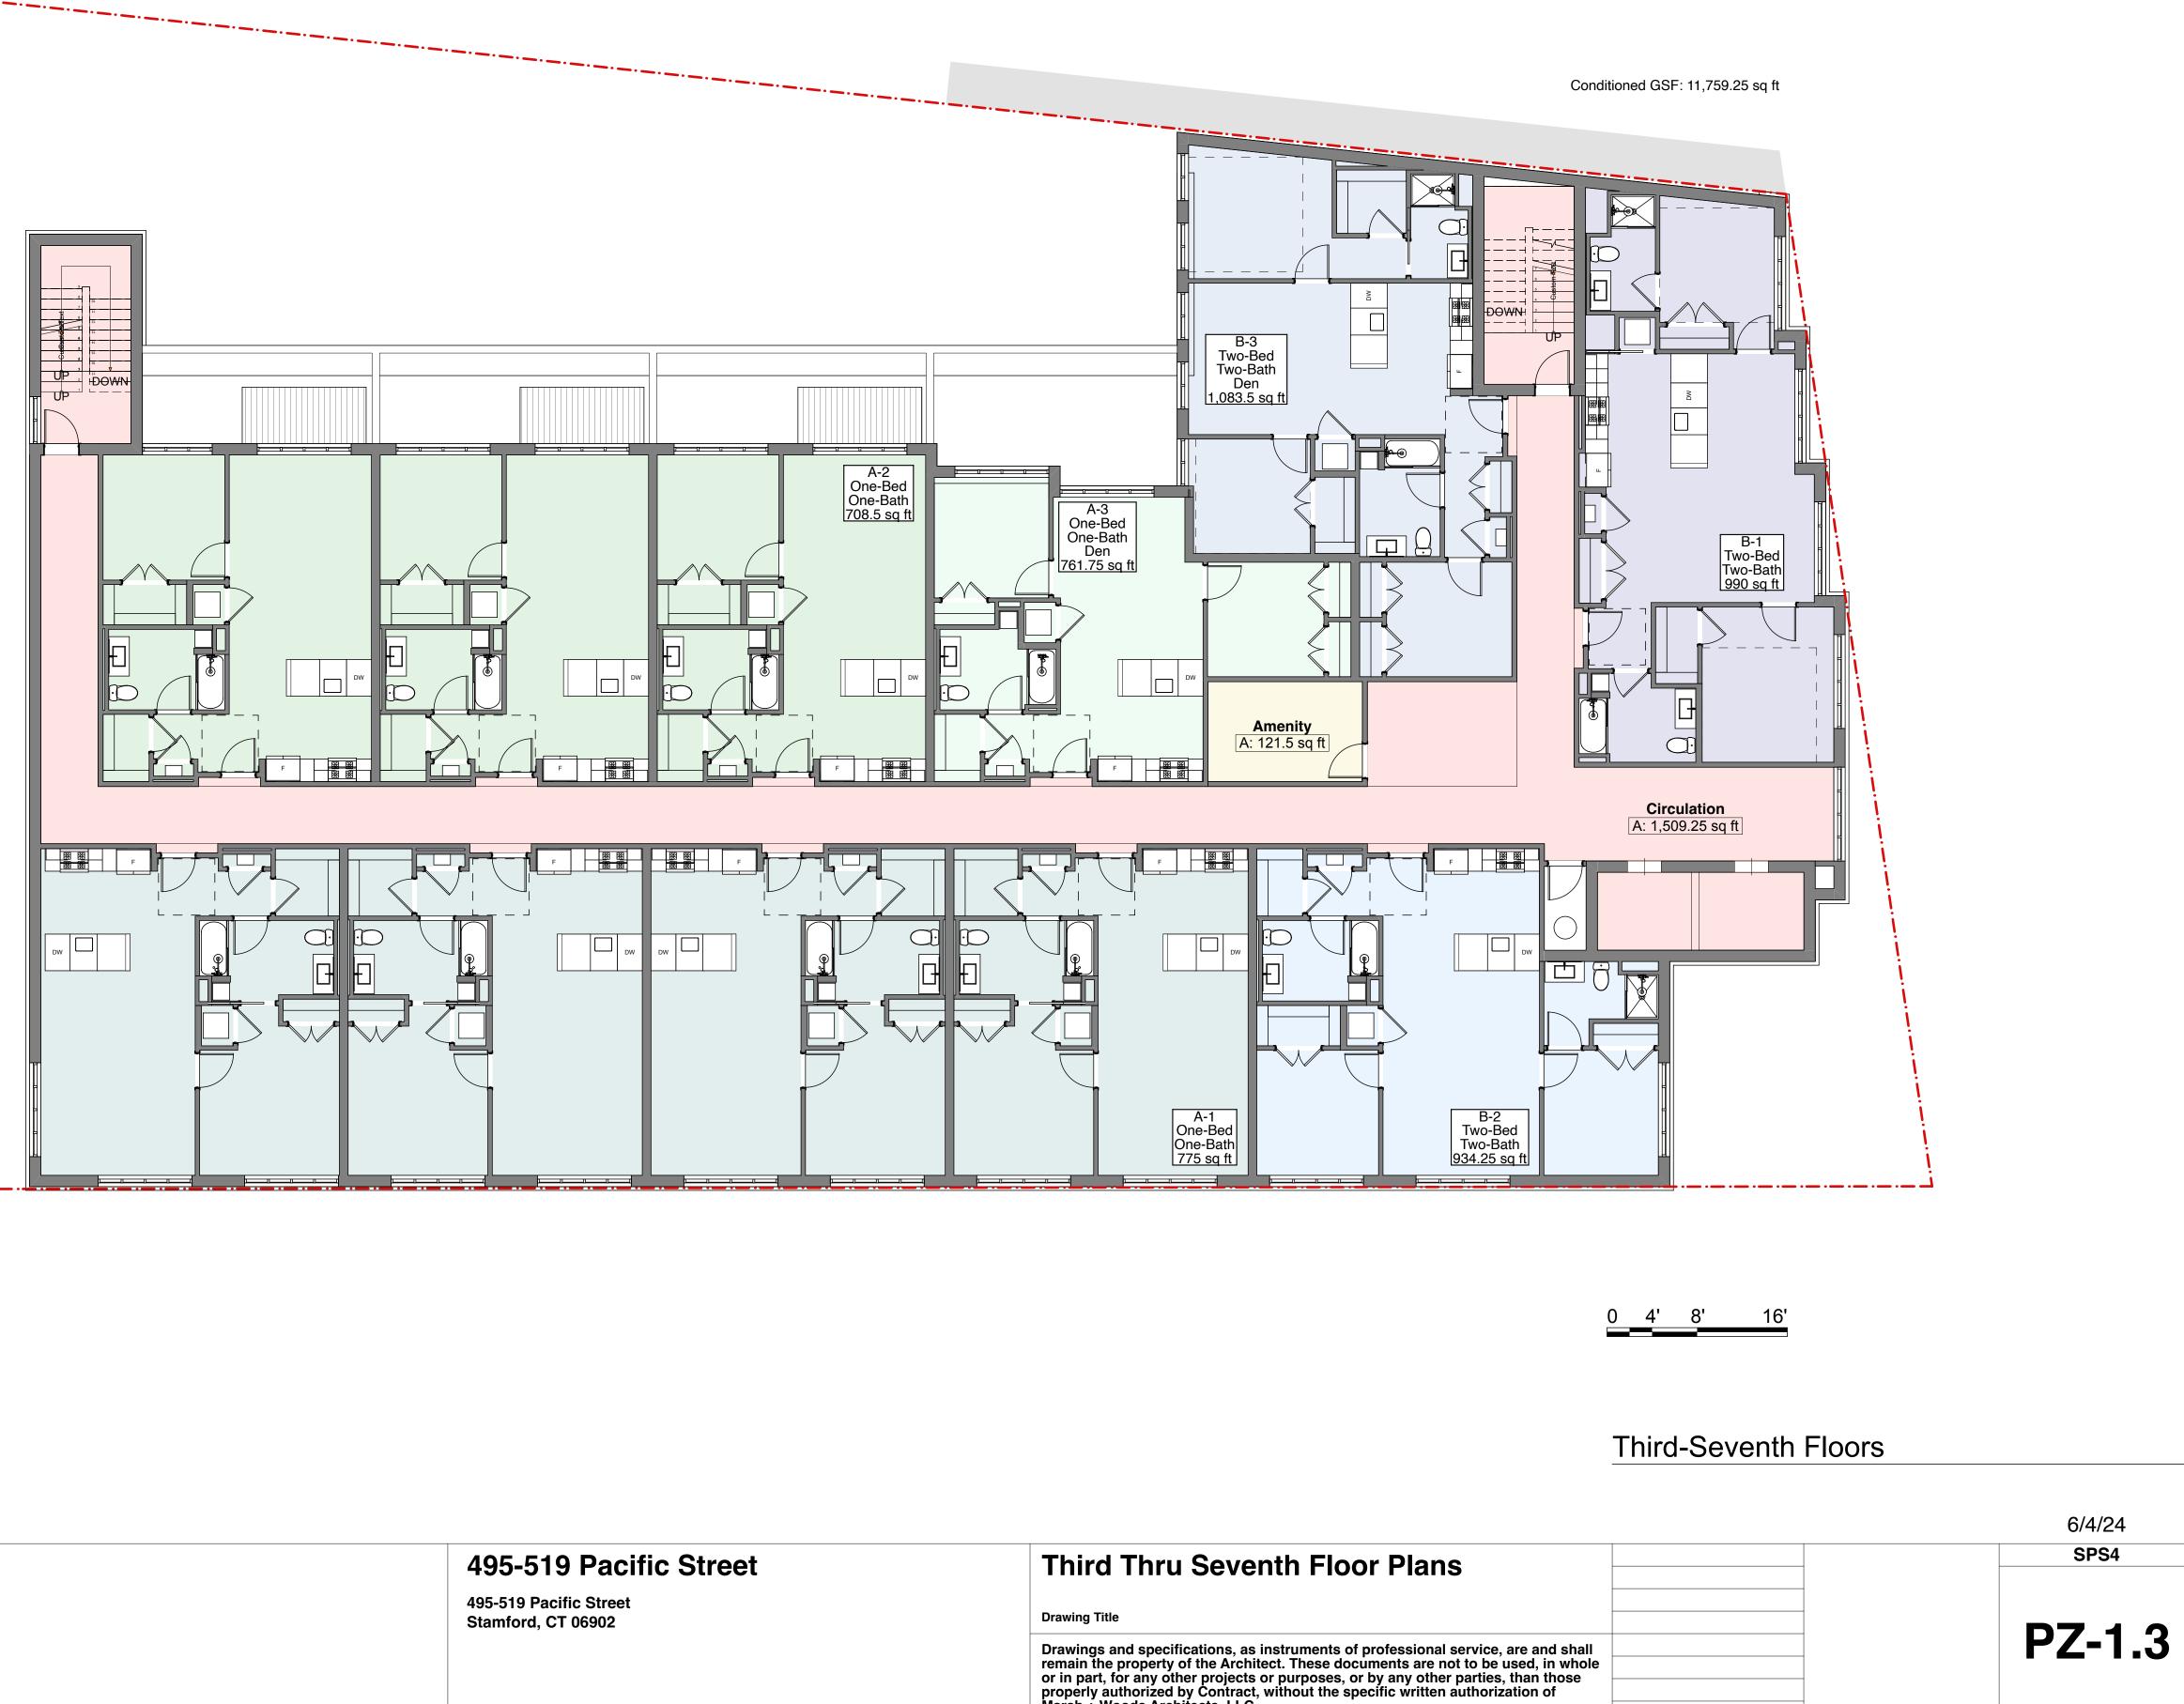

| 495-519 Pacific Street                       | Third Thru Seventh Floo                                                                                                                                                                                                                             |
|----------------------------------------------|-----------------------------------------------------------------------------------------------------------------------------------------------------------------------------------------------------------------------------------------------------|
| 495-519 Pacific Street<br>Stamford, CT 06902 | Drawing Title                                                                                                                                                                                                                                       |
|                                              | Drawings and specifications, as instruments of p<br>remain the property of the Architect. These docur<br>or in part, for any other projects or purposes, or l<br>properly authorized by Contract, without the spec<br>Marsh + Woods Architects, LLC |