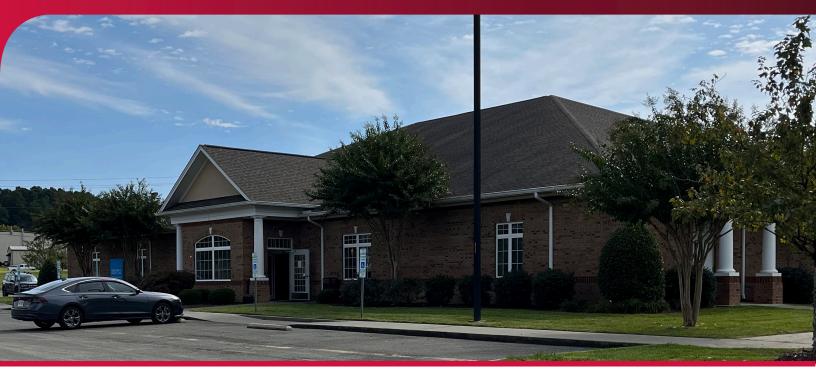

## 1209 SE INDUSTRY DRIVE MEDICAL OFFICE FOR SALE/LEASE

OXFORD, NC 27565

#### **PROPERTY OVERVIEW**

- ±13,500 SF Total
- ±2.4 Acres
- Zoning: Industrial in the front and HB in the rear
- PIN#: 193303125913
- Traffic counts: 30,500 VPD on Tabbs Creek Church Rd
- Year built: 2014
- 6.5 parking spaces per 1,000 SF
- Full building plans available upon request
- Building is currently occupied all inquiries will need to sign an NDA for further information and tours
- There are plans for expansion of a specialty dental practice on the adjacent property
- Lease rate: \$28.00/SF NNN
- Sale price: \$4,000,000

#### PROPERTY DESCRIPTION

Designed by local Raleigh architect, Studio Forty, known for working with Duke Health for over 20 years in collaboration with a premier local contractor. This well-maintained building offers a sophisticated, welcoming environment. The meticulously maintained property, with ample parking, provides both convenience and visibility.