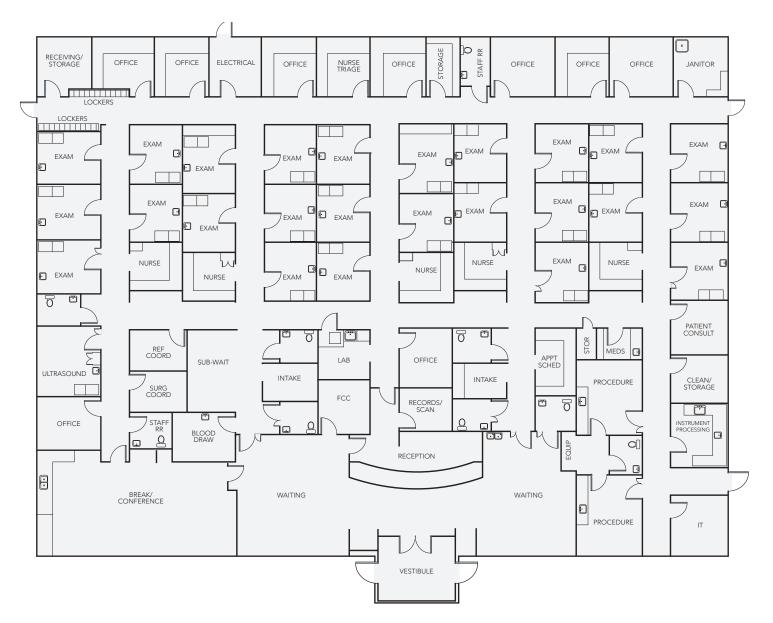

### **FLOORPLAN**

- 2 Large Procedure Rooms with Restrooms
- Kitchen / Break (20' x 32') also serves as training area
- 14 Provider / Staff Offices
- 26 Exam Rooms

- **Separate Nursing Stations**
- 2 Patient Check-In Areas with 2 Restrooms for each area
- **Medication Room**
- Phlebotomy (blood drawing)
- **Instrument Processing Area**
- IT Room
- **Electrical Room**
- Reception Area with 3 sitting / waiting areas