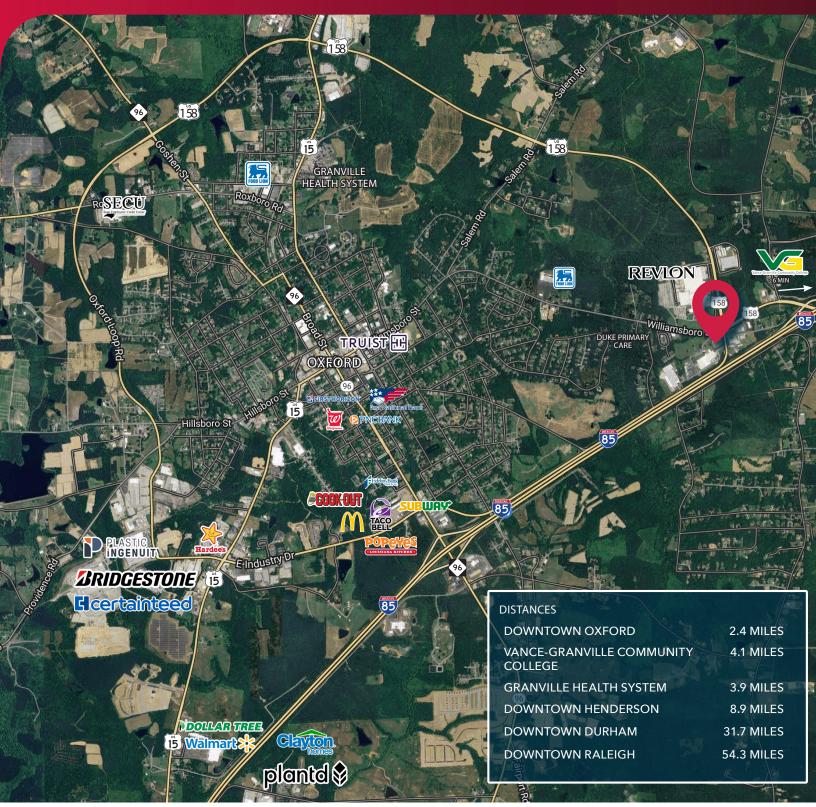

#### LOCATION DESCRIPTION

Situated in a thriving medical corridor, just off I-85, this property is conveniently located near Duke Primary Care, a dialysis center, a cardiology office, an ophthalmology office, and a dental office. This prime location offers easy access to Durham, just a short drive down I-85, providing convenient access to a major city and its renowned medical center. Across the street, you'll find the iconic Revlon manufacturing facility, a testament to the area's vibrant business community.