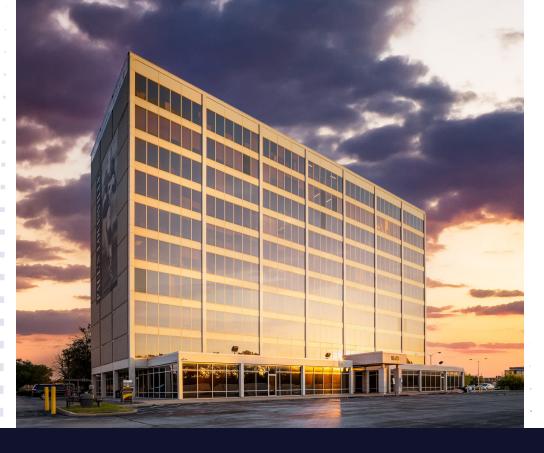

1930 Bishop Lane

16 floors

16,748 s.f. floorplates

1941 Bishop Lane

10 floors

10,500 s.f. floorplates

1951 Bishop Lane

5 floors

#### AVAILABILITY

Suite 401: 2,753 S.F.

Suite 405: 1,676 S.F.

Suite 501: 658 S.F.

Suite 511: 2,369 S.F.

Suite 600: 10,504 S.F.

(Full Floor)

Suite 800: 2,298 S.F.

Suite 802: 542 S.F.

Suite 804: 2,224 S.F.

Suite 1004: 2,270 S.F.

Suite 1017: 1,250 S.F.