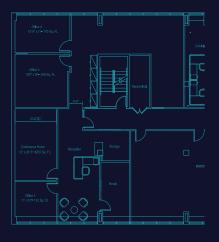

nge /
   WiFi café and private meeting area

## OFFICE PARK HIGHLIGHTS















### ON-SITE AMENITIES



























#### AVAILABILITY

Suite 130: 1,282 S.F.

Suite 600: 16,748 S.F.

(Full Floor)

Suite 1005: 2,523 S.F.

Suite 1017: 3,935 S.F.

Suite 1023: 1,726 S.F.

Suite 1100: 16,748 S.F.

(Full Floor Available March 2024)

#### FULL FLOOR AVAILABLE





6th Floor — 16,748 SF



FULL FLOOR AVAILABLE



11th Floor — 16,748 SF

# BISHOP LANE

#### AVAILABILITY

Suite 401: 2,753 S.F.

Suite 405: 1,676 S.F.

Suite 501: 658 S.F.

Suite 511: 2,369 S.F.

Suite 600: 10,504 S.F.

(Full Floor)

Suite 800: 2,298 S.F.

Suite 802: 542 S.F.

Suite 804: 2,224 S.F.

Suite 1004: 2,270 S.F.

Suite 1017: 1,250 S.F.



#### SUITE 401



#### SUITE 501



#### SUITE 511



#### SUITE 800







AVAILABILITY

100% Leased







#### DINING

- 1 Dunkin' Donuts
- 2 Subway
- 3 Yummy PolloOriental StarMi Pueblo Mexican Cuisine
- 4 Waffle House

- 5 Winston's Restaurant
- 6 The Bakery
  Heine Brother's Coffee
- 7 LIFEbar

- 8 El Nopal
  - Subway
- g Rally's
- 10 McDonald's
- 11 KFC
- 12 Costco

- 13 Chick-fil-A
- 14 Mi Sueno Restaurant El Caporal
  - Starbucks
- Penn Station East Coast Subs
- Heitzman Bakery
- Popeyes Louisiana Kitchen
- 19 DQ Grill & Chill



For leasing information contact:

Yandell Wood, SIOR +1 502 394 2518 yandell.wood@jll.com Doug Owen, SIOR +1 502 394 2516 doug.owen@jll.com

Although information has been obtained from sources deemed reliable, JLL does not make any guarantees, warranties or representations, express or implied, as to the completeness or accu