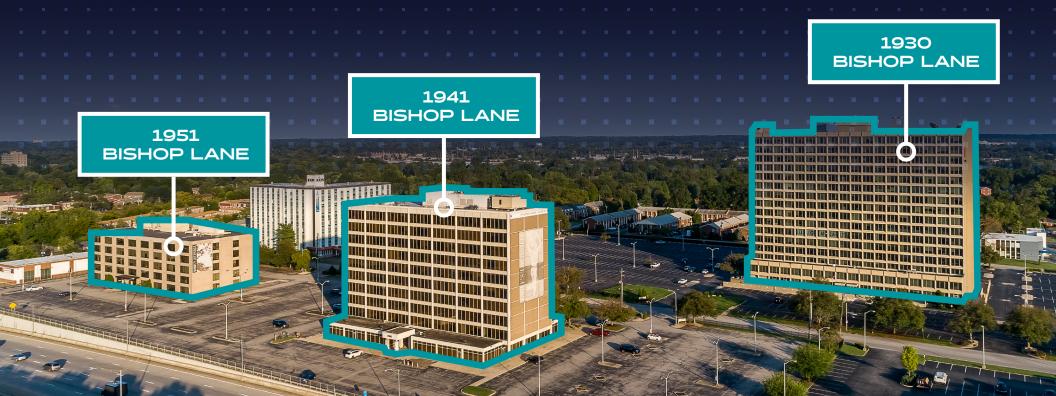

1930 Bishop Lane

16 floors

16,748 s.f. floorplates

1941 Bishop Lane

10 floors

10,500 s.f. floorplates

1951 Bishop Lane

5 floors

15,520 s.f. floorplates

# BISHOP LANE