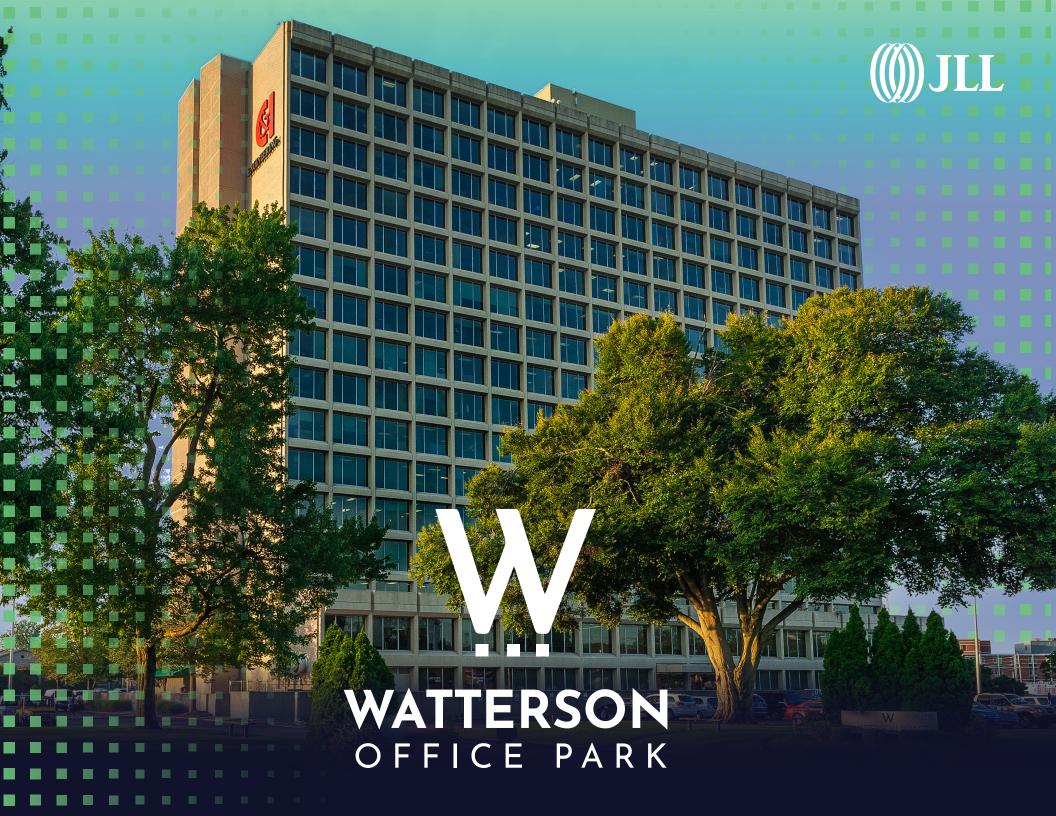

PROPERT OVERVIEV Watterson Office Park is a signature three-building campus conveniently located in suburban Louisville. The park offers several available suite options ranging from 658 square feet to 16,748 square feet.