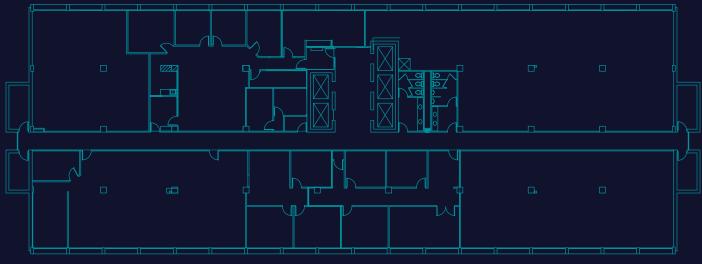

1930 Bishop Lane

16 floors

16,748 s.f. floorplates

1941 Bishop Lane

10 floors

10,500 s.f. floorplates

1951 Bishop Lane

5 floors

#### AVAILABILITY

Suite 130: 1,282 S.F.

Suite 600: 16,748 S.F.

(Full Floor)

Suite 1005: 2,523 S.F.

Suite 1017: 3,935 S.F.

Suite 1023: 1,726 S.F.

Suite 1100: 16,748 S.F.

(Full Floor Available March 2024)

#### FULL FLOOR AVAILABLE

6th Floor — 16,748 SF

FULL FLOOR AVAILABLE

11th Floor — 16,748 SF