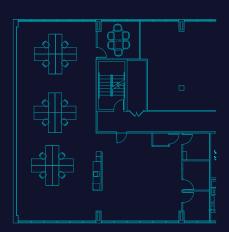

ities including a restaurants, sundry shop, tenant lounge /
   WiFi café and private meeting area

## OFFICE PARK HIGHLIGHTS















### ON-SITE AMENITIES



























#### AVAILABILITY

Suite 130: 1,282 S.F.

Suite 600: 16,748 S.F.

(Full Floor)

Suite 1005: 2,523 S.F.

Suite 1017: 3,935 S.F.

Suite 1023: 1,726 S.F.

Suite 1100: 16,748 S.F.

(Full Floor Available March 2024)

#### FULL FLOOR AVAILABLE





6th Floor — 16,748 SF



FULL FLOOR AVAILABLE



11th Floor — 16,748 SF

# BISHOP LANE

#### AVAILABILITY

Suite 401: 2,753 S.F.

Suite 405: 1,676 S.F.

Suite 501: 658 S.F.

Suite 511: 2,369 S.F.

Suite 600: 10,504 S.F.

(Full Floor)

Suite 800: 2,298 S.F.

Suite 802: 542 S.F.

Suite 804: 2,224 S.F.

Suite 1004: 2,270 S.F.

Suite 1017: 1,250 S.F.



#### SUITE 401



#### SUITE 501



#### SUITE 511



#### SUITE 800







AVAILABILITY

100% Leased







#### DINING

- 1 Dunkin' Donuts
- 2 Subway
- 3 Yummy PolloOriental StarMi Pueblo Mexican Cuisine
- 4 Waffle House

- 5 Winston's Restaurant
- 6 The Bakery
  Heine Brother's Coffee
- 7 LIFEbar

- 8 El Nopal
  - Subway
- g Rally's
- 10 McDonald's
- 11 KFC
- 12 Costco

- 13 Chick-fil-A
- 14 Mi Sueno Restaurant El Caporal
  - Starbucks
- Penn Station East Coast Subs
- Heitzman Bakery
- Popeyes Louisiana Kitchen
- 19 DQ Grill & Chill



For leasing information contact:

Yandell Wood, SIOR +1 502 394 2518 yandell.wood@jll.com Doug Owen, SIOR +1 502 394 2516 doug.owen@jll.com

Although information has been obtained from sources deemed reliable, JLL does not make any guarantees, warranties or representatio