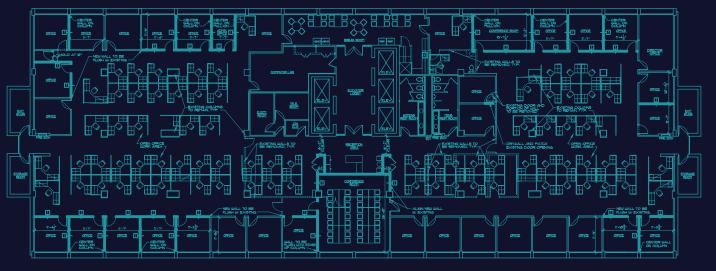

#### AVAILABILITY

Suite 130: 1,282 S.F.

Suite 600: 16,748 S.F.

(Full Floor)

Suite 1005: 2,523 S.F.

Suite 1017: 3,935 S.F.

Suite 1023: 1,726 S.F.

Suite 1100: 16,748 S.F.

(Full Floor Available March 2024)

#### FULL FLOOR AVAILABLE

6th Floor — 16,748 SF

FULL FLOOR AVAILABLE

11th Floor — 16,748 SF