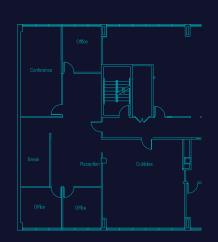

y shop, tenant lounge /
   WiFi café and private meeting area

## OFFICE PARK HIGHLIGHTS















### ON-SITE AMENITIES



























#### AVAILABILITY

Suite 130: 1,282 S.F.

Suite 600: 16,748 S.F.

(Full Floor)

Suite 1005: 2,523 S.F.

Suite 1017: 3,935 S.F.

Suite 1023: 1,726 S.F.

Suite 1100: 16,748 S.F.

(Full Floor Available March 2024)

#### FULL FLOOR AVAILABLE





6th Floor — 16,748 SF



FULL FLOOR AVAILABLE



11th Floor — 16,748 SF

# BISHOP LANE

#### AVAILABILITY

Suite 401: 2,753 S.F.

Suite 405: 1,676 S.F.

Suite 501: 658 S.F.

Suite 511: 2,369 S.F.

Suite 600: 10,504 S.F.

(Full Floor)

Suite 800: 2,298 S.F.

Suite 802: 542 S.F.

Suite 804: 2,224 S.F.

Suite 1004: 2,270 S.F.

Suite 1017: 1,250 S.F.



#### SUITE 401



#### SUITE 501



#### SUITE 511



#### SUITE 800







AVAILABILITY

100% Leased







#### DINING

- 1 Dunkin' Donuts
- 2 Subway
- 3 Yummy PolloOriental StarMi Pueblo Mexican Cuisine
- 4 Waffle House

- 5 Winston's Restaurant
- 6 The Bakery
  Heine Brother's Coffee
- 7 LIFEbar

- 8 El Nopal
  - Subway
- g Rally's
- 10 McDonald's
- 11 KFC
- 12 Costco

- 13 Chick-fil-A
- 14 Mi Sueno Restaurant El Caporal
  - Starbucks
- Penn Station East Coast Subs
- Heitzman Bakery
- Popeyes Louisiana Kitchen
- 19 DQ Grill & Chill



For leasing information contact:

Yandell Wood, SIOR +1 502 394 2518 yandell.wood@jll.com Doug Owen, SIOR +1 502 394 2516 doug.owen@jll.com

Although information has been obtained from sources deemed reliable, JLL does not make any guarantees, warranties or representations, express or implied, as to the co