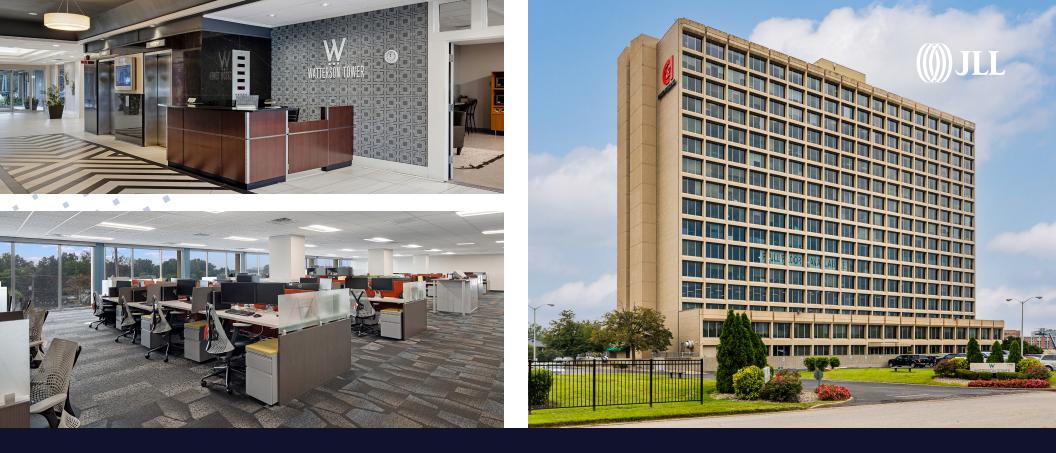

PROPERT OVERVIEV Watterson Office Park is a signature three-building campus conveniently located in suburban Louisville. The park offers several available suite options ranging from 658 square feet to 16,748 square feet.

## PREMIUM ACCESS & AMENITIES

- Centralized location provides convenient access to downtown Louisville and surrounding areas
- Minutes to Interstate-264 and Interstate-65
- Prominent visibility from Interstate-264
- Several on-site amenities including a restaurants, sundry shop, tenant lounge /
   WiFi café and private meeting area

# BISHOP LANE