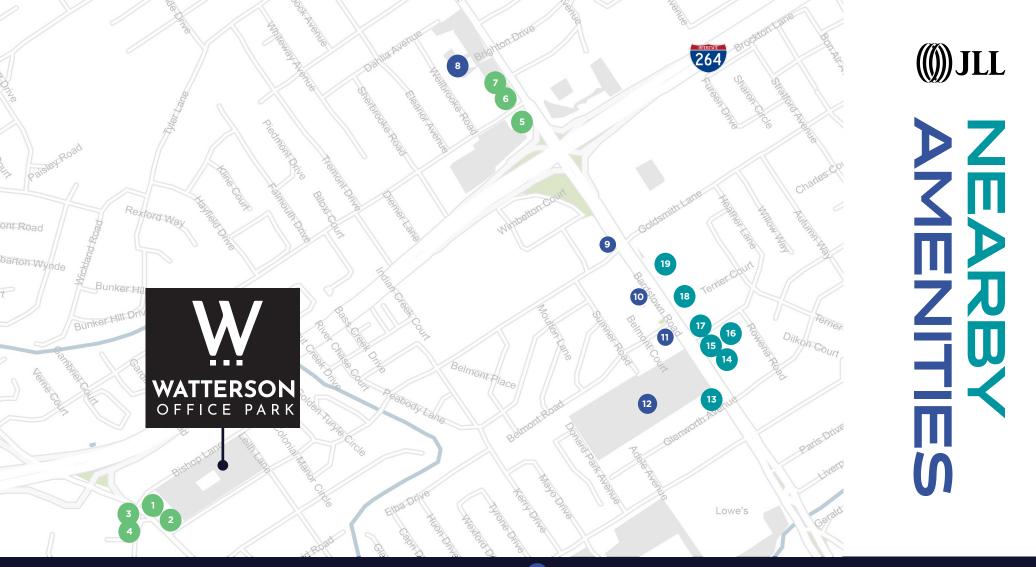

#### DINING

- 1 Dunkin' Donuts
- 2 Subway
- 3 Yummy PolloOriental StarMi Pueblo Mexican Cuisine
- 4 Waffle House

- 5 Winston's Restaurant
- 6 The Bakery
  Heine Brother's Coffee
- 7 LIFEbar

- 8 El Nopal
  - Subway
- g Rally's
- 10 McDonald's
- 11 KFC
- 12 Costco

- 13 Chick-fil-A
- 14 Mi Sueno Restaurant El Caporal
  - Starbucks
- Penn Station East Coast Subs
- Heitzman Bakery
- Popeyes Louisiana Kitchen
- 19 DQ Grill & Chill

For leasing information contact:

Yandell Wood, SIOR +1 502 394 2518 yandell.wood@jll.com Doug Owen, SIOR +1 502 394 2516 doug.owen@jll.com