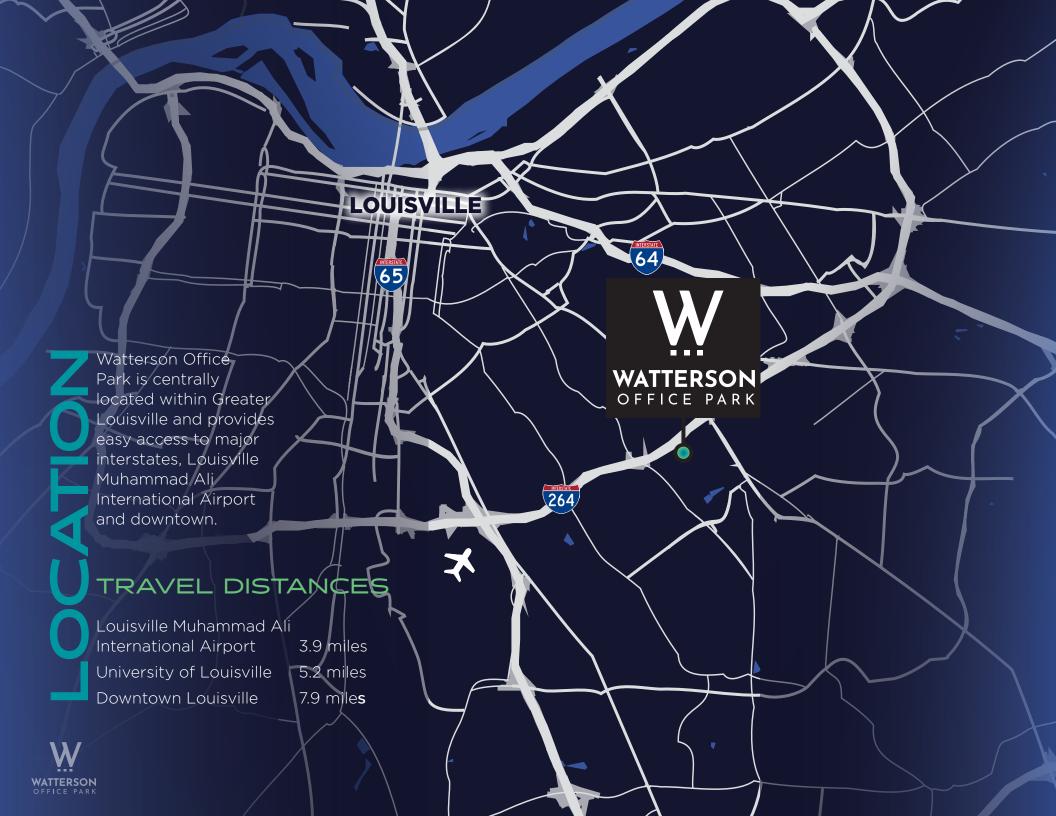

## PREMIUM ACCESS & AMENITIES

- Centralized location provides convenient access to downtown Louisville and surrounding areas
- Minutes to Interstate-264 and Interstate-65
- Prominent visibility from Interstate-264
- Several on-site amenities including a restaurants, sundry shop, tenant lounge /
   WiFi café and private meeting area