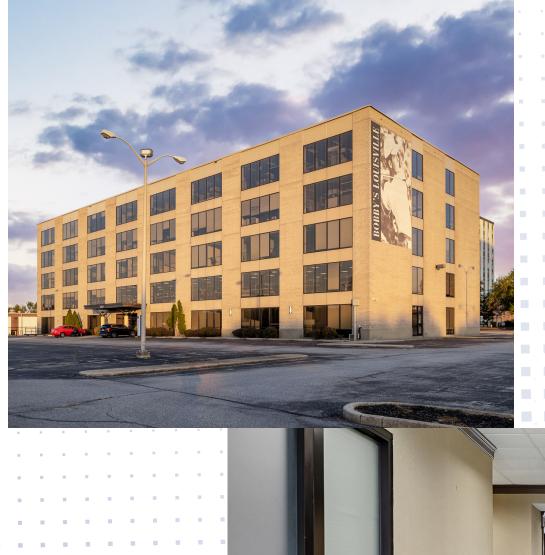

PROPERT OVERVIEV Watterson Office Park is a signature three-building campus conveniently located in suburban Louisville. The park offers several available suite options ranging from 658 square feet to 16,748 square feet.

# BISHOP LANE