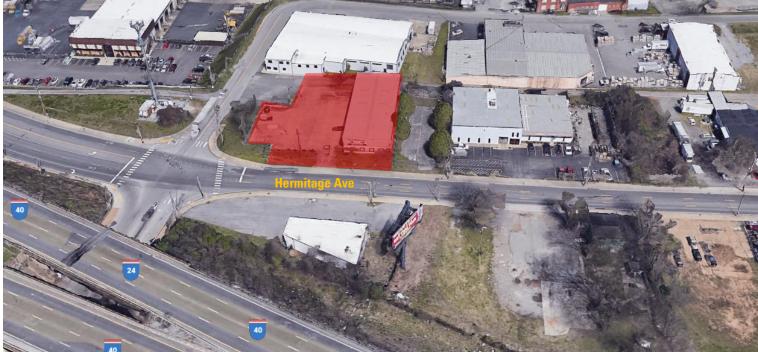

## HIGHLIGHTS

- ±6,500 SF
- Lease Rate: \$16/ SF NN
- (1) Dock Door
- (2) 12' x 12' Drive-in Doors
- ±1,500 SF of Office
- ±0.51-Acre Lot
- 16' Clear Height in the Center
- Zoned IWD
- Prime location minutes from Downtown
- Convenient access to I-40 & I-24