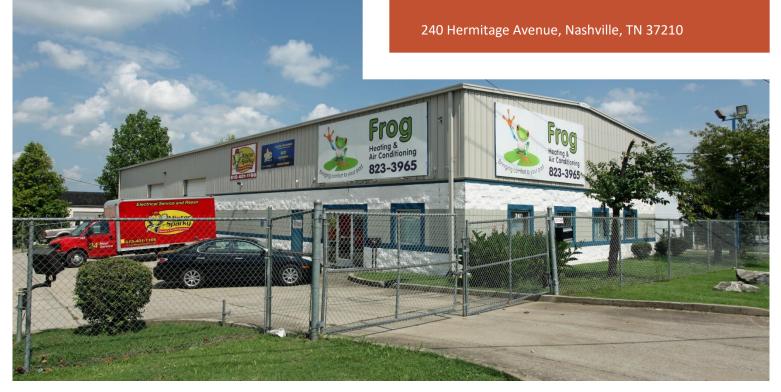

## ±6,500 SF Available

Prime Location Minutes from Downtown Nashville

For Lease ±6,500 SF Available Industrial Building 240 Hermitage Avenue Nashville, TN 37210 Davidson County

Jonathan Douillard First Vice President O: 615.345.7233 jdouillard@charleshawkinsco.com Jackson Paisley Vice President C: 931.644.0689 jpaisley@charleshawkinsco.com Exclusively listed by: Charles Hawkins Co. 760 Melrose Avenue Nashville, TN37221 T:615.256.3189 / F: 615.254.4026