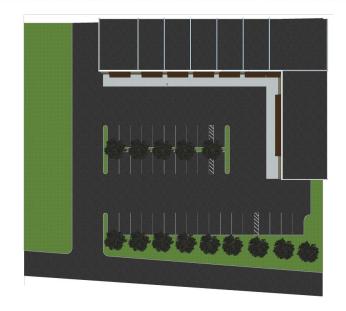

## PROPERTY FEATURES

Located in Southwest High Point,

West English Commons is preleasing retail
development space with expected delivery date,
August 2023. Total square footage available is
11,921 +/- SF with all uses considered. These
sketches are intended for illustrative purposes
only.

Total Size: 11,921 +/- SF

Minimum Space Available: 1,000 +/- SF

Maximum Space Available: 3,000 +/- SF

Parking Spaces: 29

Zoning: GB (General Business)

Lease Rate Low: \$6.00/SF Modified Gross

 Lease Rate High: \$10.00/SF Modified Gross