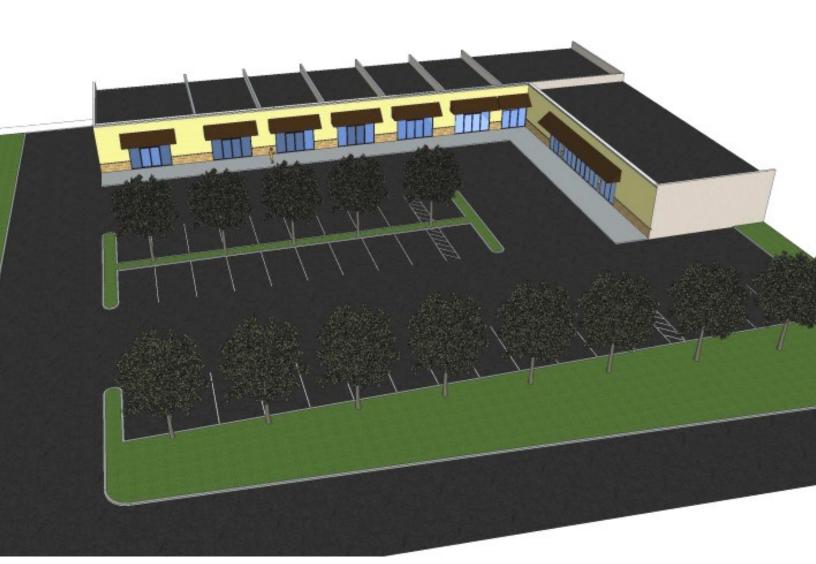

## PROPERTY FEATURES

Located in Southwest High Point,

West English Commons is preleasing retail
development space with expected delivery date,
August 2023. Total square footage available is
11,921 +/- SF with all uses considered. These
sketches are intended for illustrative purposes
only.

Total Size: 11,921 +/- SF

Minimum Space Available: 1,000 +/- SF

Maximum Space Available: 3,000 +/- SF

Parking Spaces: 29

Zoning: GB (General Business)

Lease Rate Low: \$6.00/SF Modified Gross

 Lease Rate High: \$10.00/SF Modified Gross

• Expected delivery: August 2023

 Directions: From downtown High Point, head southwest on West English Road for 3.1 miles. Property is on the right

1007 Battleground Avenue, Suite 401 Greensboro, NC 27408