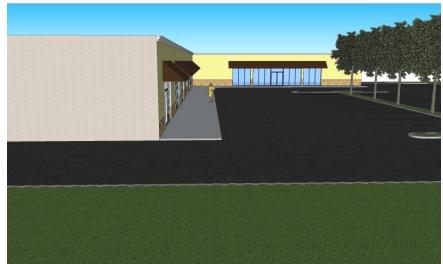

## PROPERTY FEATURES

Located in Southwest High Point,

West English Commons is preleasing retail
development space with expected delivery date,
August 2023. Total square footage available is
11,921 +/- SF with all uses considered. These
sketches are intended for illustrative purposes
only.

Total Size: 11,921 +/- SF

Minimum Space Available: 1,000 +/- SF

Maximum Space Available: 3,000 +/- SF

Parking Spaces: 29

Zoning: GB (General Business)

Lease Rate Low: \$6.00/SF Modified Gross

 Lease Rate High: \$10.00/SF Modified Gross