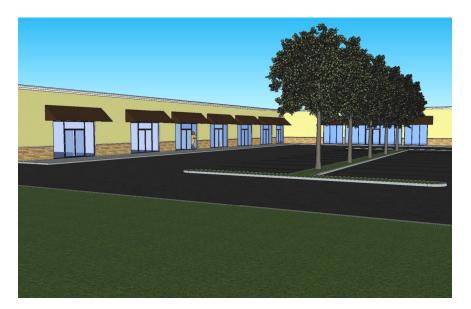

## PROPERTY FEATURES

Located in Southwest High Point,

West English Commons is preleasing retail
development space with expected delivery date,
August 2023. Total square footage available is
11,921 +/- SF with all uses considered. These
sketches are intended for illustrative purposes
only.

Total Size: 11,921 +/- SF

Minimum Space Available: 1,000 +/- SF

Maximum Space Available: 3,000 +/- SF

Parking Spaces: 29

Zoning: GB (General Business)

Lease Rate Low: \$6.00/SF Modified Gross

 Lease Rate High: \$10.00/SF Modified Gross