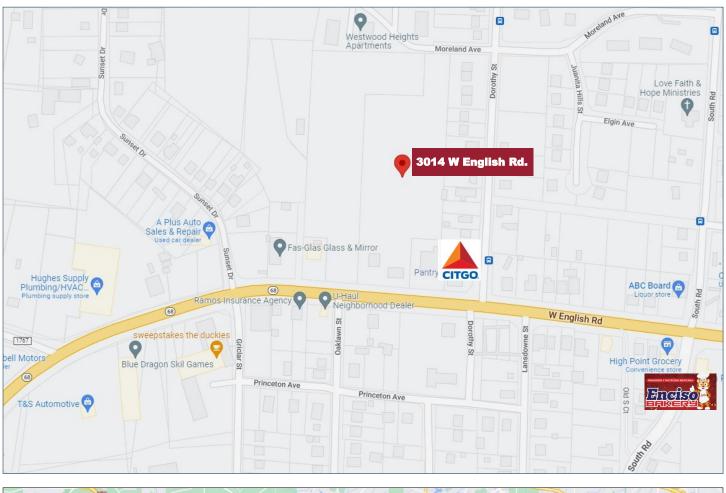

RETAIL

West English Commons 3014 W English Road High Point, NC 27262

**FOR LEASE** 

1007 Battleground Avenue Suite 401 Greensboro, NC 27408

• Expected delivery: August 2023

 Directions: From downtown High Point, head southwest on West English Road for 3.1 miles. Property is on the right

1007 Battleground Avenue, Suite 401 Greensboro, NC 27408