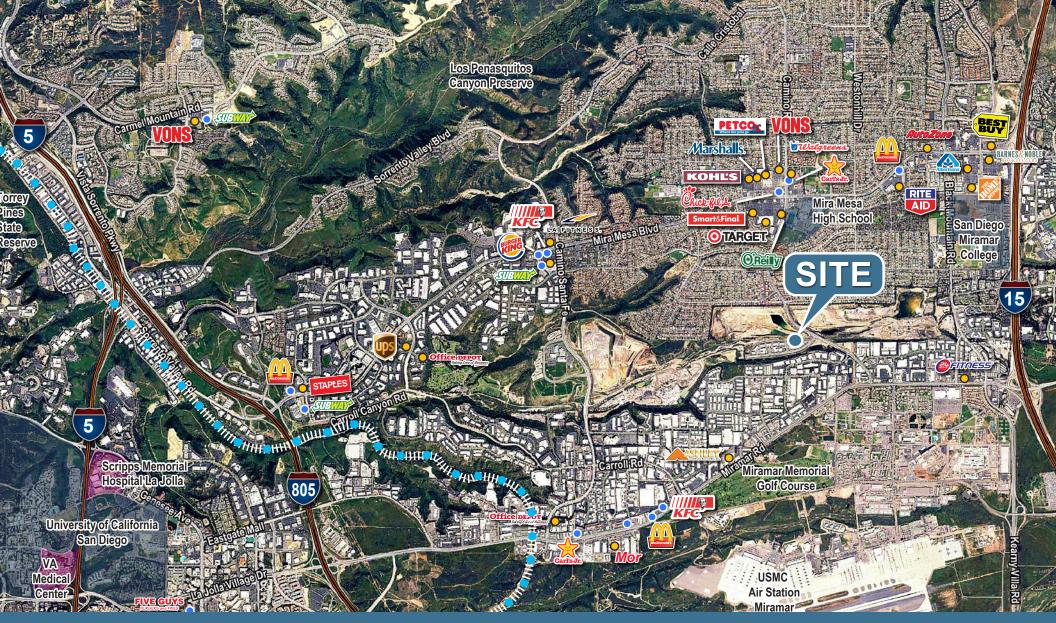

# FOR SALE | $\pm 7,531$ SF LAB/FLEX BUILDING OWNER/USER OPPORTUNITY

8500 REDWOOD CREEK LANE, SAN DIEGO, CA 92126