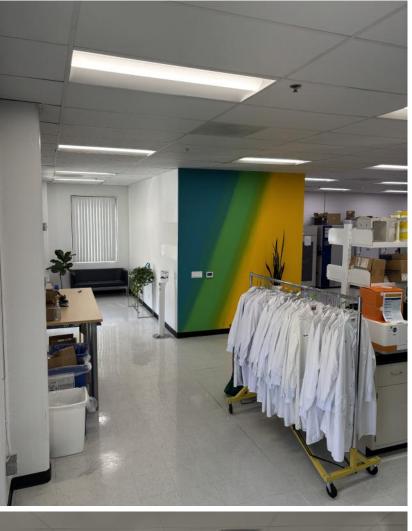

## PROPERTY HIGHLIGHTS

- » ±7,531 SF Lab/Flex Building Available For Sale
- » 100% HVAC
- » 75% Ground Floor Lab/R&D and 25% Office
- » Lab Benching and Fume Hood Included
- » Corporate Image Building
- » Great Access to I-15, I-805 and I-5 Freeways