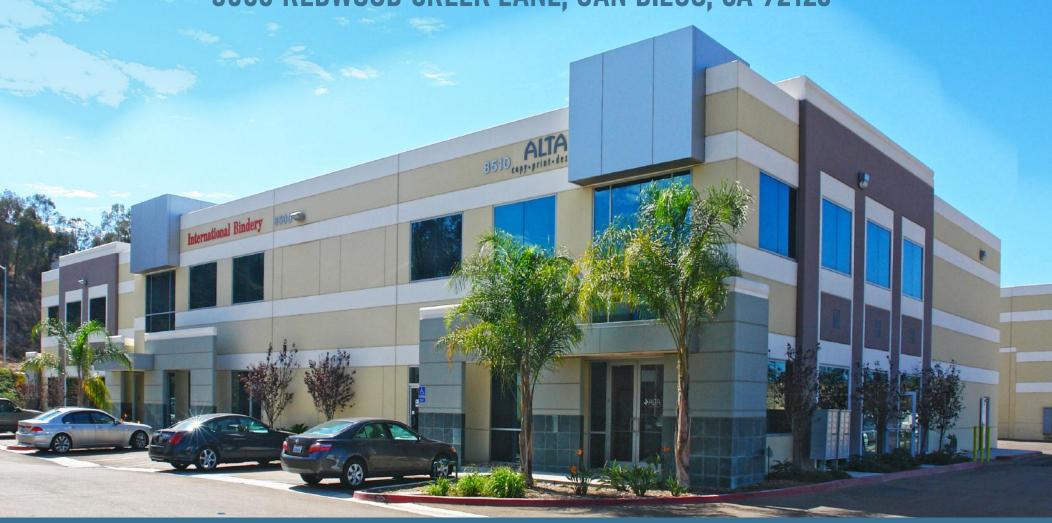

# FOR SALE | $\pm 7,531$ SF LAB/FLEX BUILDING OWNER/USER OPPORTUNITY

8500 REDWOOD CREEK LANE, SAN DIEGO, CA 92126

## PROPERTY HIGHLIGHTS

- » ±7,531 SF Lab/Flex Building Available For Sale
- » 100% HVAC
- » 75% Ground Floor Lab/R&D and 25% Office
- » Lab Benching and Fume Hood Included
- » Corporate Image Building
- » Great Access to I-15, I-805 and I-5 Freeways