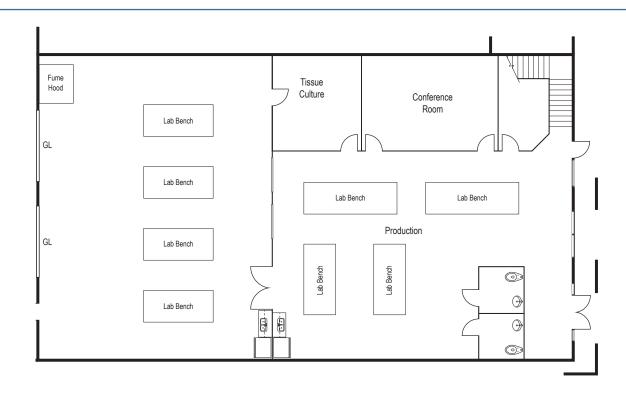

# FOR SALE | $\pm 7,531$ SF LAB/FLEX BUILDING OWNER/USER OPPORTUNITY

8500 REDWOOD CREEK LANE, SAN DIEGO, CA 92126



#### CHRIS DUNCAN, SIO

Senior Vice President Lic.#01324067 858.458.3307 cduncan@voitco.com



## **BUILDING FEATURES**



Lab/Flex
Building Type



7,531 SF Total Building SF



Multiple Tenancy



Two (2)
# of Stories



IL-2-1 Zoning



3.05/1,000 SF Parking Ratio



400a/110 - 280v Power (Buyer to Verify)



2006 Year Buil



## PROPERTY HIGHLIGHTS

- » ±7,531 SF Lab/Flex Building Available For Sale
- » 100% HVAC
- » 75% Ground Floor Lab/R&D and 25% Office
- » Lab Benching and Fume Hood Included
- » Corporate Image Building
- » Great Access to I-15, I-805 and I-5 Freeways

SALE PRICE: CONTACT BROKER

# FLOOR PLAN

FIRST FLOOR



SECOND FLOOR

















### **CHRIS DUNCAN, SIOR**

Senior Vice President Lic. #01324067 858.458.3307 cduncan@voitco.com



4180 La Jolla Village Drive, Suite 100, La Jolla, CA 92037 • 858.453.0505 • 858.408.3976 F • Lic.#01991785 • www.voitco.com

Licensed as a Real Estate Salesperson by the DRE. The information contained herein has been obtained from sources we deem reliable. While we have no reason to doubt its accuracy, we do not guarantee it. ©2024 Voit Real Estate Services, Inc. All Rights Reserved.