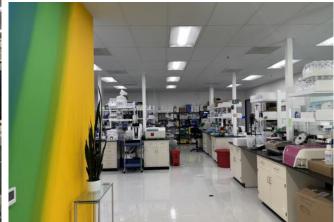

## PROPERTY HIGHLIGHTS

- » ±7,531 SF Lab/Flex Building Available For Sale
- » 100% HVAC
- » 75% Ground Floor Lab/R&D and 25% Office
- » Lab Benching and Fume Hood Included
- » Corporate Image Building
- » Great Access to I-15, I-805 and I-5 Freeways