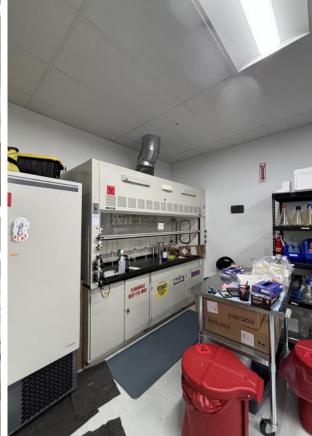

## PROPERTY HIGHLIGHTS

- » ±7,531 SF Lab/Flex Building Available For Sale
- » 100% HVAC
- » 75% Ground Floor Lab/R&D and 25% Office
- » Lab Benching and Fume Hood Included
- » Corporate Image Building
- » Great Access to I-15, I-805 and I-5 Freeways