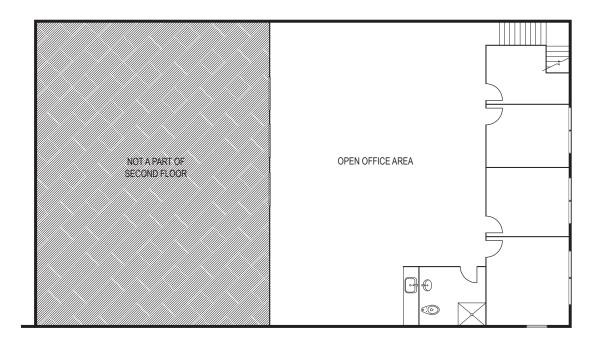

# FOR SALE | $\pm 7,531$ SF LAB/FLEX BUILDING OWNER/USER OPPORTUNITY

8500 REDWOOD CREEK LANE, SAN DIEGO, CA 92126



#### CHRIS DUNCAN, SIO

Senior Vice President Lic.#01324067 858.458.3307 cduncan@voitco.com



## **BUILDING FEATURES**



Lab/Flex
Building Type



7,531 SF Total Building SF



Multiple Tenancy



Two (2)
# of Stories



IL-2-1 Zoning



3.05/1,000 SF Parking Ratio



400a/110 - 280v Power (Buyer to Verify)



2006 Year Buil



## PROPERTY HIGHLIGHTS

- » ±7,531 SF Lab/Flex Building Available For Sale
- » 100% HVAC
- » 75% Ground Floor Lab/R&D and 25% Office
- » Lab Benching and Fume Hood Included
- » Corporate Image Building
- » Great Access to I-15, I-805 and I-5 Freeways

SALE PRICE: CONTACT BROKER

# FLOOR PLAN

FIRST FLOOR



SECOND FLOOR

















### **CHRIS DUNCAN, SIOR**

Senior Vice President Lic. #01324067 858.458.3307 cduncan@voitco.com



4180 La Jolla Village Drive, Suite 100, La Jolla, CA 92037 • 858.453.0505 • 858.408.3976 F • Lic.#01991785 • www.voitco.com

Licensed as a Real Estate Salesperson by the DRE. The information contained herein has been obtained from sources we deem reliable. While we have no reason to doubt its accuracy, we do not guarantee it. ©2024 Voit Real Estate Services, Inc. All Rights Reserved.