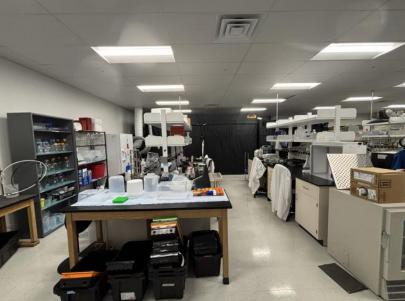

## PROPERTY HIGHLIGHTS

- » ±7,531 SF Lab/Flex Building Available For Sale
- » 100% HVAC
- » 75% Ground Floor Lab/R&D and 25% Office
- » Lab Benching and Fume Hood Included
- » Corporate Image Building
- » Great Access to I-15, I-805 and I-5 Freeways