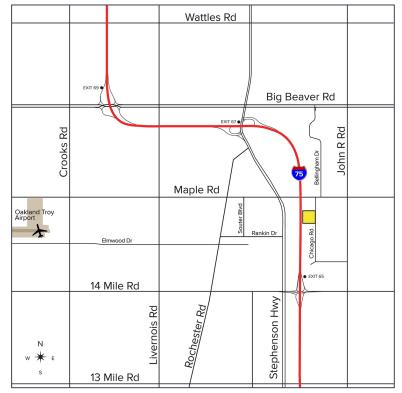

# 1171-1245 CHICAGO ROAD TROY, MICHIGAN

SIGNATURE ASSOCIATES KNOW SIGNATURE | KNOW RESULTS

INDUSTRIAL FOR LEASE 2,520 Square Feet Available

### **COMMERCE VILLAGE**



### **PROPERTY FEATURES**

- 2,520 square feet available
- 16' clear height
- (1) 12' x 12' grade level door
- Zoned Light Industrial
- Very clean and ready for immediate occupancy
- Various office layouts
- High speed internet is available
- Quick access to I-75 at 14 Mile/Oakland Mall
- Triple net expenses are \$2.25/sq. ft.
- Lease Rate: \$10.50/sq.ft. NNN



For more information, please contact:

KRIS PAWLOWSKI (248) 359 3801 kpawlowski@signatureassociates.com SIGNATURE ASSOCIATES
One Towne Square, Suite 1200
Southfield, MI 48076
www.signatureassociates.com



For more information, please contact:

KRIS PAWLOWSKI (248) 359 3801 kpawlowski@signatureassociates.com SIGNATURE ASSOCIATES
One Towne Square, Suite 1200
Southfield, MI 48076
www.signatureassociates.com

#### Floor Plan

| AVAILABILITY |          |           |           |
|--------------|----------|-----------|-----------|
| UNIT         | TOTAL SF | OFFICE SF | RATE      |
| 1233         | 2,520    | 1,300     | \$10.50 G |



For more information, please contact:

KRIS PAWLOWSKI (248) 359 3801 kpawlowski@signatureassociates.com SIGNATURE ASSOCIATES

One Towne Square, Suite 1200 South