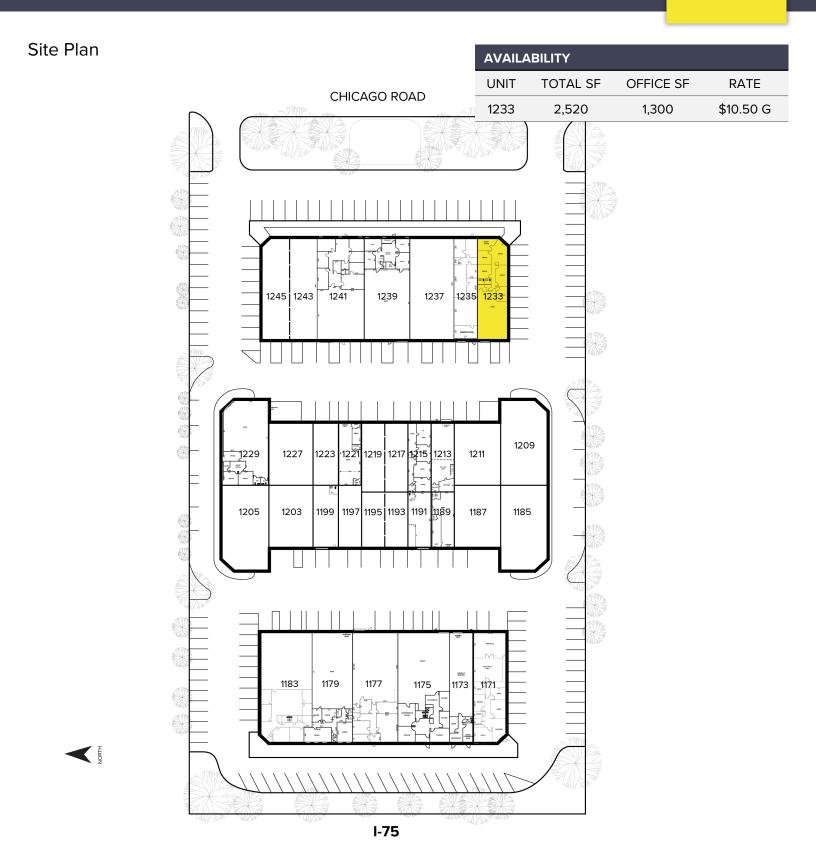

#### Floor Plan

| AVAILABILITY |          |           |           |
|--------------|----------|-----------|-----------|
| UNIT         | TOTAL SF | OFFICE SF | RATE      |
| 1233         | 2,520    | 1,300     | \$10.50 G |