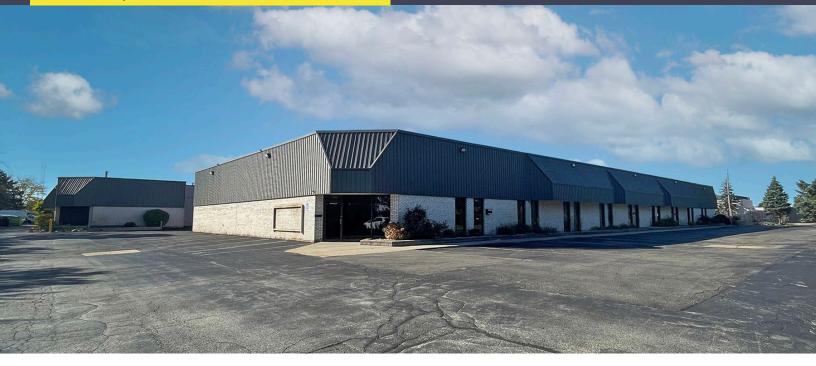

# 1171-1245 CHICAGO ROAD TROY, MICHIGAN

SIGNATURE ASSOCIATES KNOW SIGNATURE | KNOW RESULTS

INDUSTRIAL FOR LEASE 2,520 Square Feet Available

### **PROPERTY FEATURES**

- 2,520 square feet available
- 16' clear height
- (1) 12' x 12' grade level door
- Zoned Light Industrial
- Very clean and ready for immediate occupancy
- Various office layouts
- High speed internet is available
- Quick access to I-75 at 14 Mile/Oakland Mall
- Triple net expenses are \$2.25/sq. ft.
- Lease Rate: \$10.50/sq.ft. NNN

## 1171-1245 Chicago Road - Troy, Michigan

Industrial For Lease

2,520 Square Feet AVAILABLE