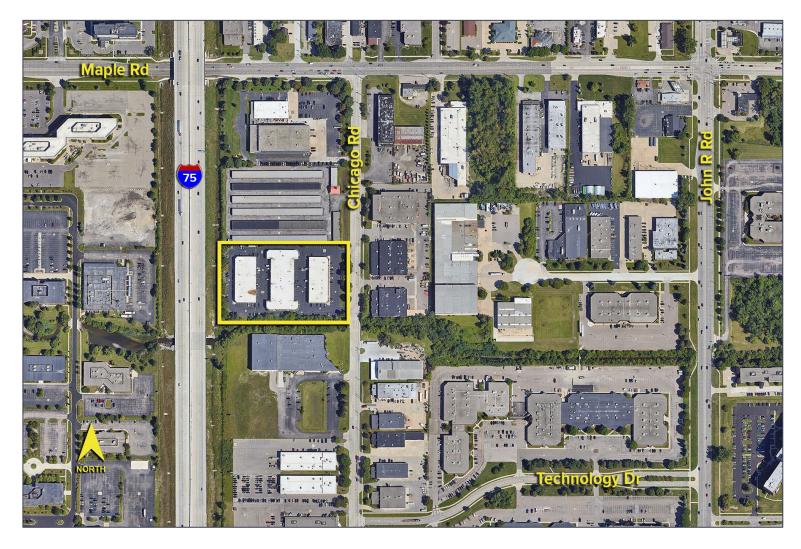

signatureassociates.com SIGNATURE ASSOCIATES
One Towne Square, Suite 1200
Southfield, MI 48076
www.signatureassociates.com

#### Floor Plan

| AVAILABILITY |          |           |           |
|--------------|----------|-----------|-----------|
| UNIT         | TOTAL SF | OFFICE SF | RATE      |
| 1233         | 2,520    | 1,300     | \$10.50 G |



For more information, please contact:

KRIS PAWLOWSKI (248) 359 3801 kpawlowski@signatureassociates.com SIGNATURE ASSOCIATES

One Towne Square, Suite 1200 Southfield, MI 48076 www.signatureassociates.com

## 1171-1245 Chicago Road - Troy, Michigan

Industrial For Lease

2,520 Square Feet AVAILABLE

### Interior Photo Unit 1233







## 1171-1245 Chicago Road - Troy, Michigan

Industrial For Lease

2,520 Square Feet AVAILABLE

#### **Aerial**