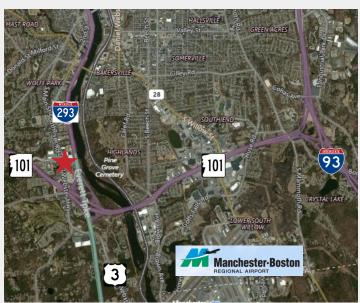

#### **Property Features**

- 1,089 ± SF
- Performance Zoning
- Excellent access to Rts101, I-93 and I-293 at Kilton Road exit
- Located in a high profile park with great visibility
- Property is broker owned