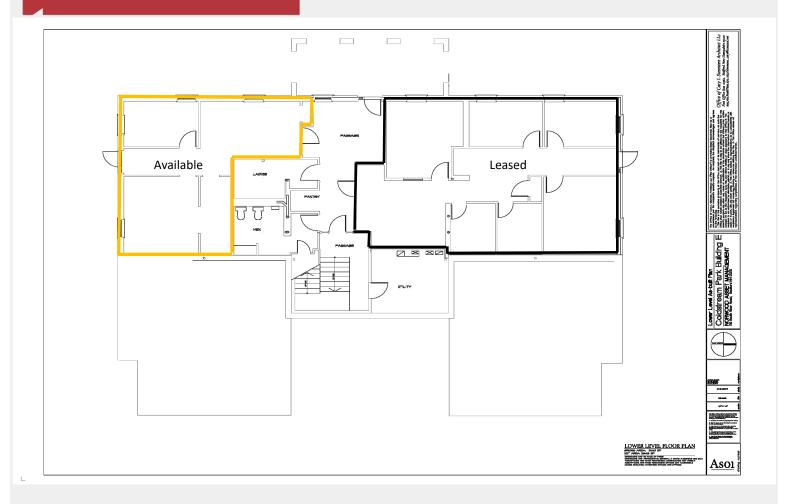

#### **Property Features**

- 1,089 ± SF
- Performance Zoning
- Excellent access to Rts101, I-93 and I-293 at Kilton Road exit
- Located in a high profile park with great visibility
- Property is broker owned

# 116 South River Road Bedford NH

Attractive, professional office suite with a furnished reception area for guests and patrons, overlooking picturesque Bowman Brook right off South River Road with ease of accessibility to all major highways. Situated at Coldstream Park on six acres of groomed with grounds buildings reflecting Williamsburg style environment. This compact office suite comprised of 1,089 SF has a great ready for window line and immediate occupancy.