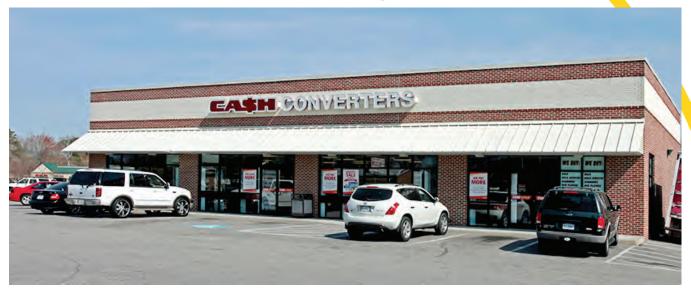

## FOR LEASE FREESTANDING RETAIL BUILDING 1728 E. Little Creek Road Norfolk, VA

- Attractive 4,500 sq. ft. freestanding building with excellent visibility (Landlord may consider subdividing)
- Outparcel of busy Little Creek Square anchored by Walmart Neighborhood Market
- Easy access from main entrance into shopping center as well as from the signalized corner at Meadow Creek Road
- Large pylon sign
- Convenient to both Norfolk Naval Air Station& Little Creek Amphibious Base