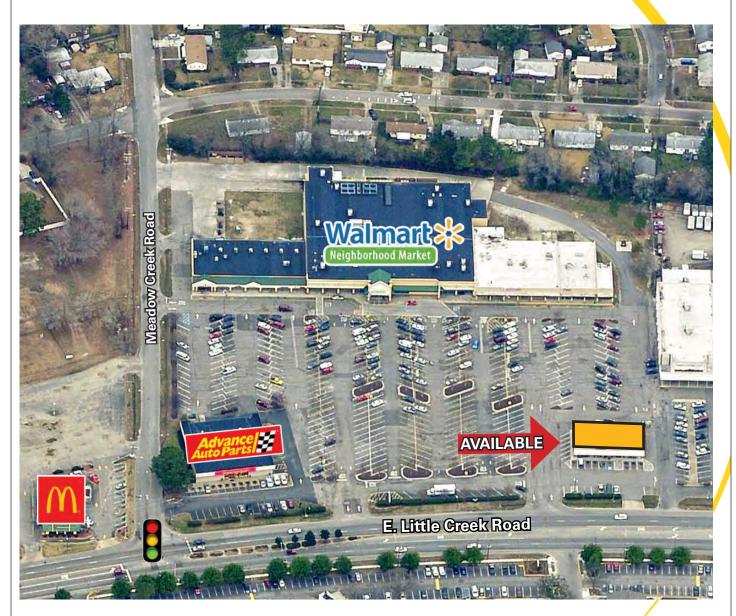

## FOR LEASE FREESTANDING RETAIL BUILDING 1728 E. Little Creek Road Norfolk, VA

- Attractive 4,500 sq. ft. freestanding building with excellent visibility (Landlord may consider subdividing)
- Outparcel of busy Little Creek Square anchored by Walmart Neighborhood Market
- Easy access from main entrance into shopping center as well as from the signalized corner at Meadow Creek Road
- Large pylon sign
- Convenient to both Norfolk Naval Air Station& Little Creek Amphibious Base