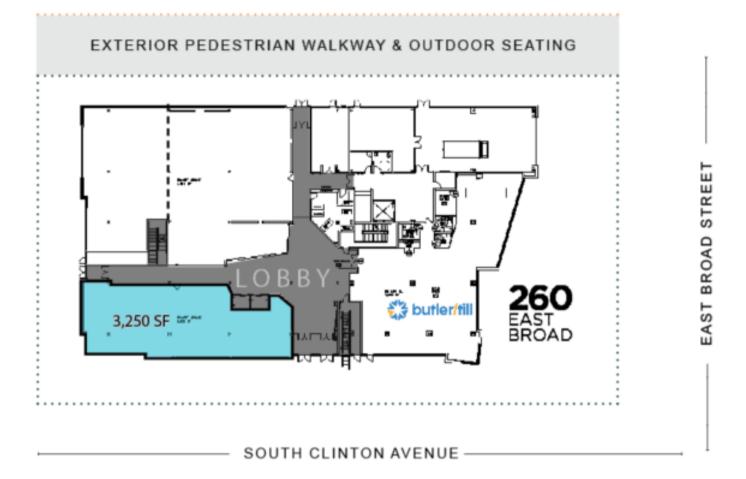

## SQUARE FOOTAGE

3,250 SF Available

## ABOUT THE SPACE

260 East Broad Street is a new mixed-use development in the middle of the Central Business District of Downtown Rochester. The five-story building includes ground floor retail space, Class A offices, and 28 modern apartments. Butler/Till, a large anchor office tenant brought 200 employees to their new headquarters within the building. The last remaining available space for lease is highly desirable ground floor retail, opening directly onto Clinton Avenue. The space is available for a custom build out to suit the tenant's needs.