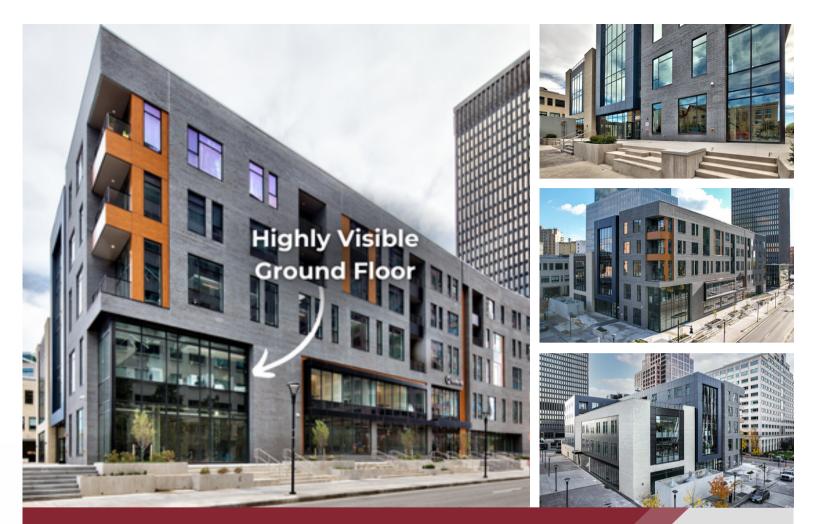

## ABOUT THE SPACE

260 East Broad Street is a new mixed-use development in the middle of the Central Business District of Downtown Rochester. The five-story building includes ground floor retail space, Class A offices, and 28 modern apartments. Butler/Till, a large anchor office tenant brought 200 employees to their new headquarters within the building. The last remaining available space for lease is highly desirable ground floor retail, opening directly onto Clinton Avenue. The space is available for a custom build out to suit the tenant's needs.