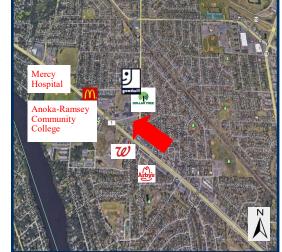

# LOCATED ON WELL TRAVELED COON RAPIDS BOULEVARD. ANCHORED BY GOODWILL & DOLLAR TREE RETAILERS

- Available: Inline Spaces 1,265SF, 1,650SF, 6,914SF
- Zoning: B-3
- Parking: 336 Spaces Pylon Signage
- Located on Bus line
- Conveniently located near Anoka-Ramsey Community College, Mercy Hospital, Coon Rapids Ice Center, Grand Slam Family Fun Center, Walgreen's, Arby's, miscellaneous retail and service
- Strong Housing
- Demographics (2019 Estimates):