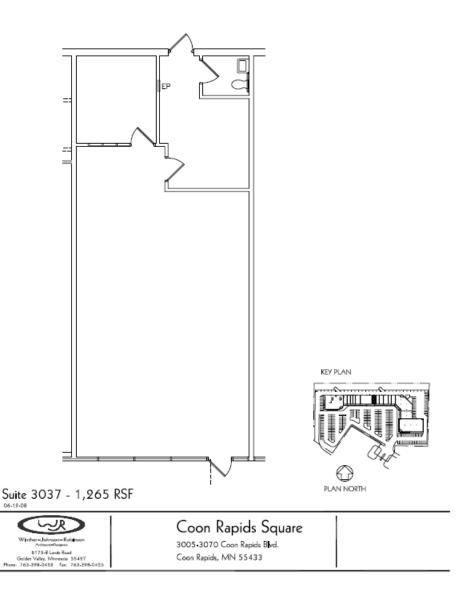

#### Coon Rapids Square 3005-3067 Coon Rapids Blvd NW Coon Rapids, Minnesota 55433

Suite 3037—1,265SF Potential for a service or retail use.

FOR MORE INFORMATION, CONTACT: Lisa L. Diehl, CCIM, CPM (612) 508-6410 <u>Lisa.Diehl@CloseTheDiehl.com</u>

1,265SF, 1,650SF & 6,914SF, Available