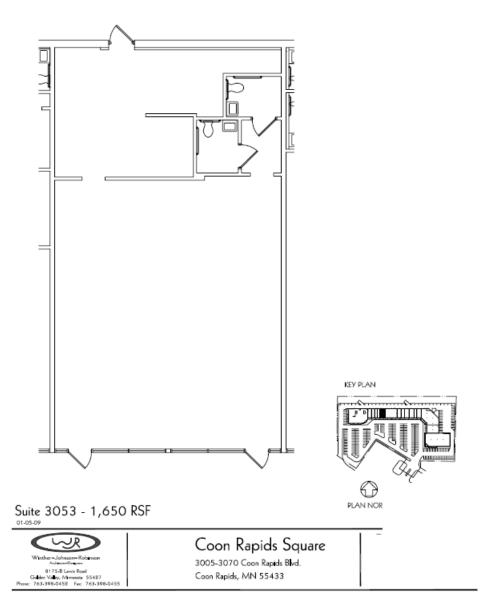

#### Coon Rapids Square 3005-3067 Coon Rapids Blvd NW Coon Rapids, Minnesota 55433

Suite 3053—1,650SF Potential for a restaurant use.

FOR MORE INFORMATION, CONTACT: Lisa L. Diehl, CCIM, CPM (612) 508-6410 Lisa.Diehl@CloseTheDiehl.com