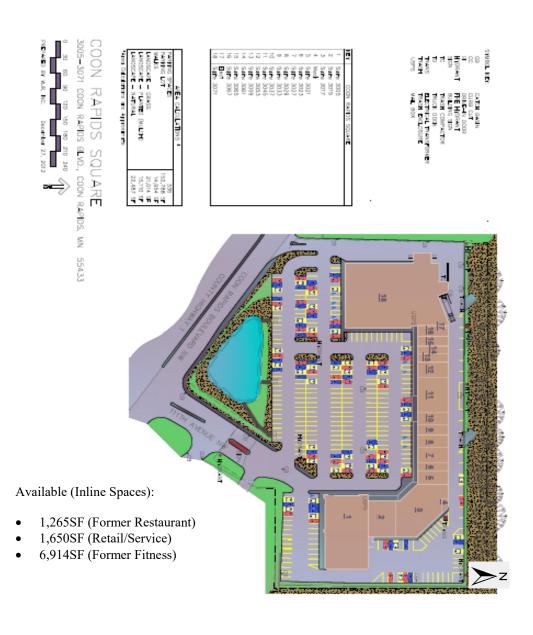

# LOCATED ON WELL TRAVELED COON RAPIDS BOULEVARD. ANCHORED BY GOODWILL & DOLLAR TREE RETAILERS

- Available: Inline Spaces 1,265SF, 1,650SF, 6,914SF
- Zoning: B-3
- Parking: 336 Spaces Pylon Signage
- Located on Bus line
- Conveniently located near Anoka-Ramsey Community College, Mercy Hospital, Coon Rapids Ice Center, Grand Slam Family Fun Center, Walgreen's, Arby's, miscellaneous retail and service
- Strong Housing
- Demographics (2019 Estimates):

#### Coon Rapids Square 3005-3067 Coon Rapids Blvd NW Coon Rapids, Minnesota 55433

Suite 3017—6.914SF Potential for a restaurant use.

FOR MORE INFORMATION, CONTACT: Lisa L. Diehl, CCIM, CPM (612) 508-6410 <u>Lisa.Diehl@CloseTheDiehl.com</u>

#### Coon Rapids Square 3005-3067 Coon Rapids Blvd NW Coon Rapids, Minnesota 55433

Suite 3037—1,265SF Potential for a service or retail use.

FOR MORE INFORMATION, CONTACT: Lisa L. Diehl, CCIM, CPM (612) 508-6410 <u>Lisa.Diehl@CloseTheDiehl.com</u>

#### Coon Rapids Square 3005-3067 Coon Rapids Blvd NW Coon Rapids, Minnesota 55433

Suite 3053—1,650SF Potential for a restaurant use.

FOR MORE INFORMATION, CONTACT: Lisa L. Diehl, CCIM, CPM (612) 508-6410 Lisa.Diehl@CloseTheDiehl.com