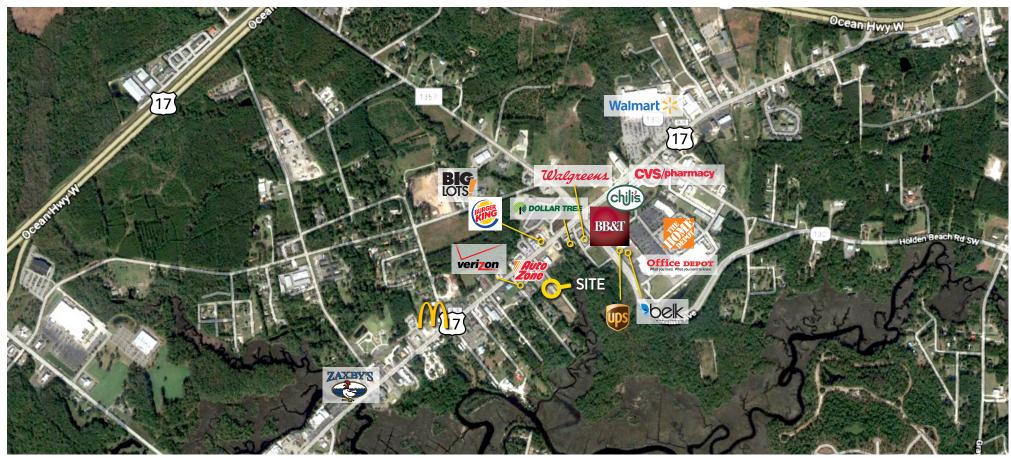

HINSON STREET | SHALLOTTE, NC

This is a **PRIME** commercial acre located in the heart of Shallotte's central business district in fast-growing Brunswick County, NC.

PETE FRANDANO, CCIM c 910 523 1366 pfrandano@mecacommercial.com

### FEATURES

- Prime location in the heart of Shallotte's main central business district
- Right off of Business Highway 17/Main St.
- Adjacent to AutoZone
- Suitable for various retail concepts
- Geotech report and copy of notice of residual petroleum letter on file, this site is ready to go!