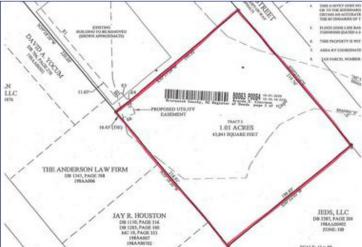

### ACREAGE

1.1 Acres\*

## TAX ID

198AA00403

### FEATURES

- Prime location in the heart of Shallotte's main central business district
- Right off of Business Highway 17/Main St.
- Adjacent to AutoZone
- Suitable for various retail concepts
- Geotech report and copy of notice of residual petroleum letter on file, this site is ready to go!