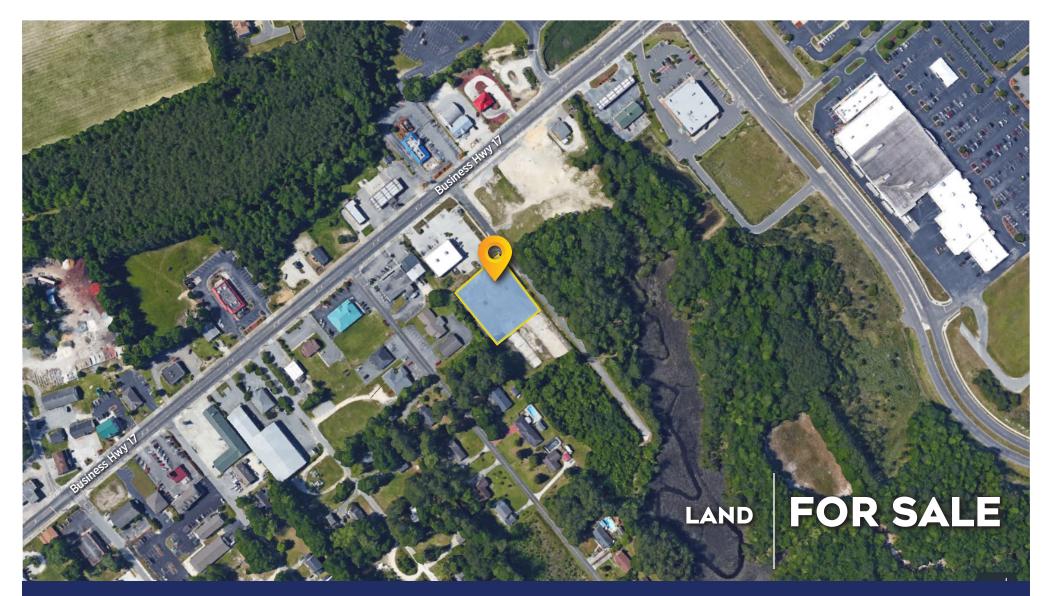

HINSON STREET | SHALLOTTE, NC

This is a **PRIME** commercial acre located in the heart of Shallotte's central business district in fast-growing Brunswick County, NC.

PETE FRANDANO, CCIM c 910 523 1366 pfrandano@mecacommercial.com

### FEATURES

- Prime location in the heart of Shallotte's main central business district
- Right off of Business Highway 17/Main St.
- Adjacent to AutoZone
- Suitable for various retail concepts
- Geotech report and copy of notice of residual petroleum letter on file, this site is ready to go!