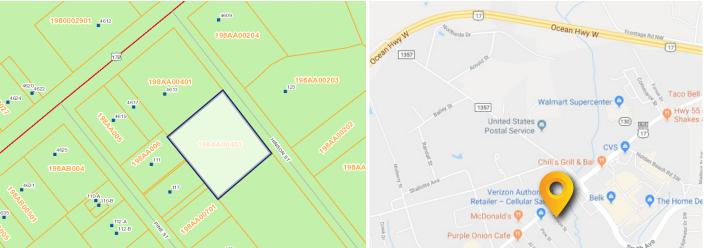

HINSON STREET | SHALLOTTE, NC

This is a **PRIME** commercial acre located in the heart of Shallotte's central business district in fast-growing Brunswick County, NC.

PETE FRANDANO, CCIM c 910 523 1366 pfrandano@mecacommercial.com







# **PROPERTY INFORMATION**

### ACREAGE

1.1 Acres\*

## TAX ID

198AA00403

### FEATURES

- Prime location in the heart of Shallotte's main central business district
- Right off of Business Highway 17/Main St.
- Adjacent to AutoZone
- Suitable for various retail concepts
- Geotech report and copy of notice of residual petroleum letter on file, this site is ready to go!

#### **LIST PRICE** \$395,000

PETE FRANDANO, CCIM c 910 523 1366 pfrandano@mecacommercial.com

MECA Commercial Real Estate 2320 W. Morehead St. | 2nd Floor Charlotte, NC 28208 704 971 2000



## mecacommercial.com





### mecacommercial.com

© 2023 Metro Realty, LLC. All rights reserved. Metro Realty, LLC fully supports the principles of the Fair Housing Act and the Equal Opportunity Act. Each franchise is independentl