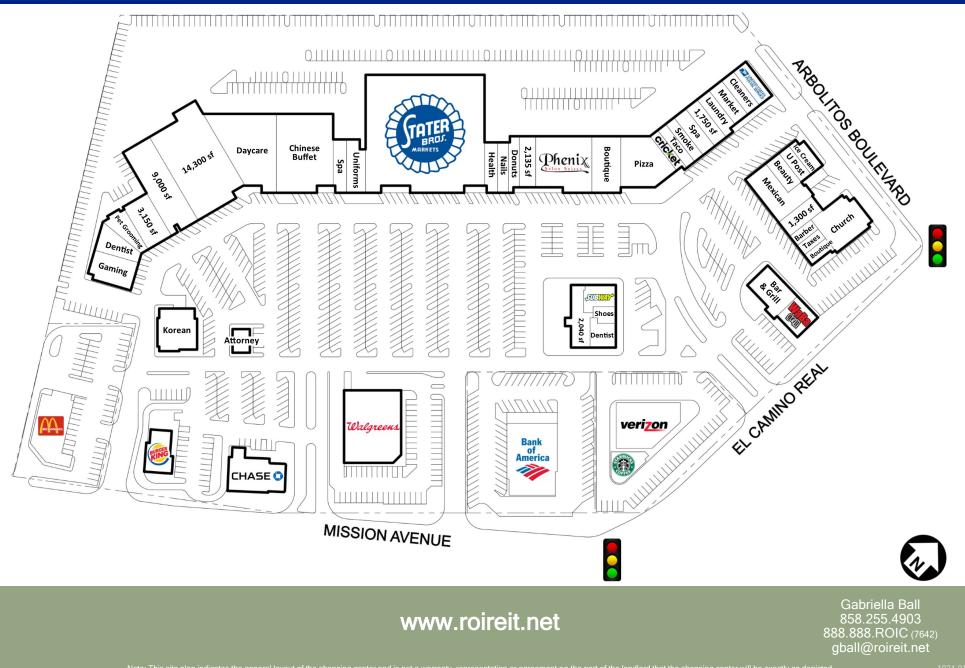

#### **Major Tenants**

Stater Brothers Supermarket Walgreens Pharmacy

#### Availability

1,300 sq. ft. to 26,450 sq. ft.