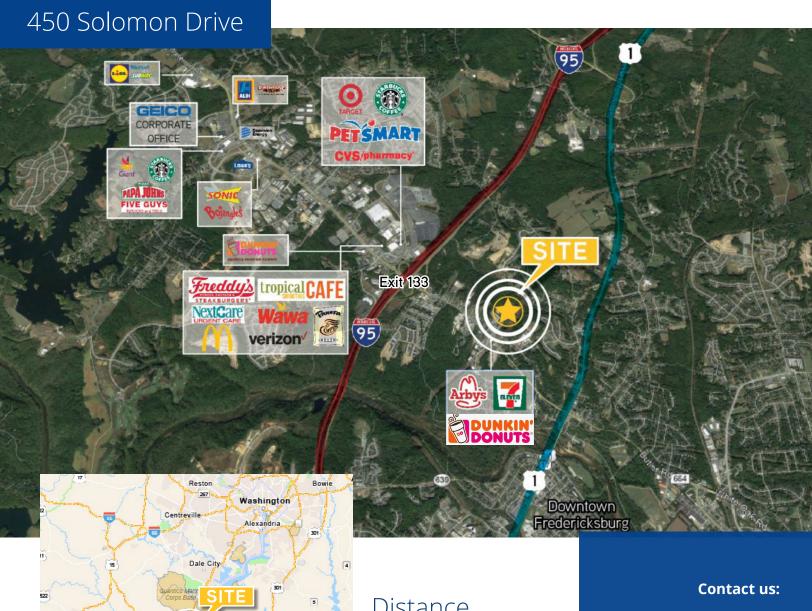

# 450 Solomon Drive, Fredericksburg, VA

- Class A office space available for lease
- Suite 102 4,98 SF (available 5/9/25)
- Suite 201 10,816 SF (entire 2nd floor)
- Subdividable to approximately 5,000 SF
- Natural Park setting
- · High-end office
- · Close amenities, restaurants and more
- One mile from I-95 (EXIT 133)
- Great location for Corporate Headquarters

### Distance

Fredericksburg

Richmon National Battlefield Park

| Richmond, VA   | 61 miles |
|----------------|----------|
| Washington, DC | 50 miles |