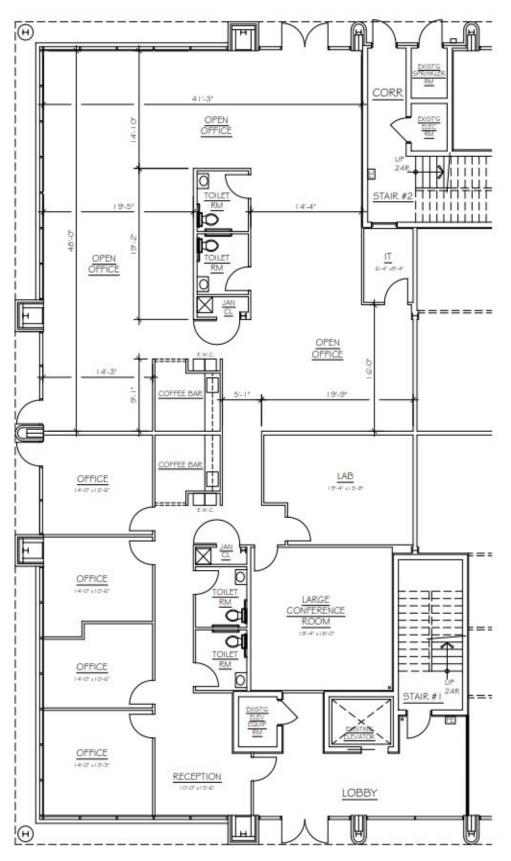

ite 201 10,816 SF (entire 2nd floor)
- Subdividable to approximately 5,000 SF
- Natural Park setting
- · High-end office
- · Close amenities, restaurants and more
- One mile from I-95 (EXIT 133)
- Great location for Corporate Headquarters

#### Contact us:

#### **Lee Cherwek**

Vice President +1 540 373 3434 lee.cherwek@colliers.com

### **Rich McDaniel**

Senior Vice President +1 540 373 3434 rich.mcdaniel@colliers.com

### **Colliers International**

523 Sophia Street Fredericksburg, VA 22401 P: +1 540 373 3434 F: +1 540 373 8782

Copyright © 2024 Colliers International. Information herein has been obtained from sources deemed reliable, however its accuracy cannot be guaranteed. The user is required to conduct their own due diligence and verification.

## 450 Solomon Drive - Suite 102









## 450 Solomon Drive - Suite 201















### Distance

Fredericksburg

Richmon National Battlefield Park

| Richmond, VA   | 61 miles |
|----------------|----------|
| Washington, DC | 50 miles |

### **Lee Cherwek**

Vice President +1 540 373 3434 lee.cherwek@colliers.com

### **Rich McDaniel**

Senior Vice President +1 540 373 3434 rich.mcdaniel@colliers.com

### **Colliers International**

523 Sophia Street Fredericksburg, VA 22401 P: +1 540 373 3434 F: +1 540 373 8782