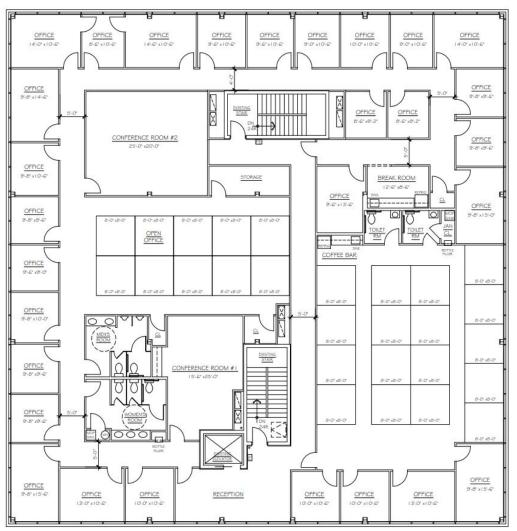

dividable to approximately 5,000 SF
- Natural Park setting
- · High-end office
- · Close amenities, restaurants and more
- One mile from I-95 (EXIT 133)
- Great location for Corporate Headquarters

#### Contact us:

#### **Lee Cherwek**

Vice President +1 540 373 3434 lee.cherwek@colliers.com

### **Rich McDaniel**

Senior Vice President +1 540 373 3434 rich.mcdaniel@colliers.com

### **Colliers International**

523 Sophia Street Fredericksburg, VA 22401 P: +1 540 373 3434 F: +1 540 373 8782

Copyright © 2024 Colliers International. Information herein has been obtained from sources deemed reliable, however its accuracy cannot be guaranteed. The user is required to conduct their own due diligence and verification.

## 450 Solomon Drive - Suite 102









## 450 Solomon Drive - Suite 201















### Distance

Fredericksburg

Richmon National Battlefield Park

| Richmond, VA   | 61 miles |
|----------------|----------|
| Washington, DC | 50 miles |

### **Lee Cherwek**

Vice President +1 540 373 3434 lee.cherwek@colliers.com

### **Rich McDaniel**

Senior Vice President +1 540 373 3434 rich.mcdaniel@colliers.com

### **Colliers International**

523 Sophia Street Fredericksburg, VA 22401 P: +1 540 373 3434 F: +1 540 373 8782