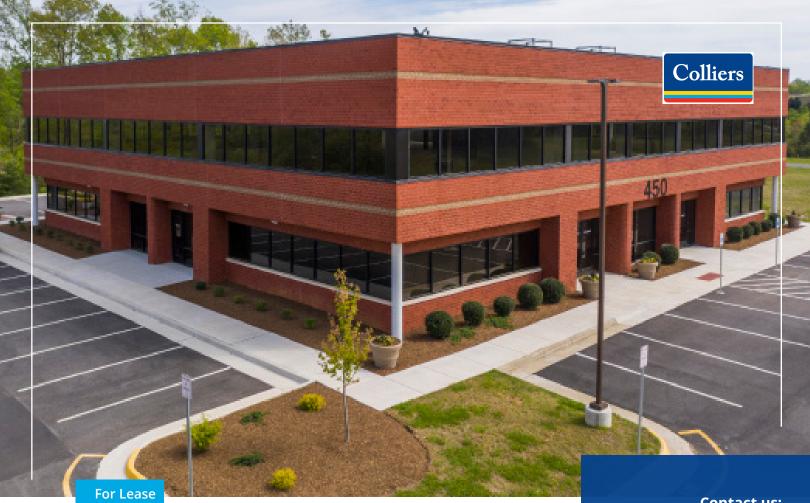

# 450 Solomon Drive, Fredericksburg, VA

- Class A office space available for lease
- Suite 102 4,98 SF (available 5/9/25)
- Suite 201 10,816 SF (entire 2nd floor)
- Subdividable to approximately 5,000 SF
- Natural Park setting
- · High-end office
- · Close amenities, restaurants and more
- One mile from I-95 (EXIT 133)
- Great location for Corporate Headquarters