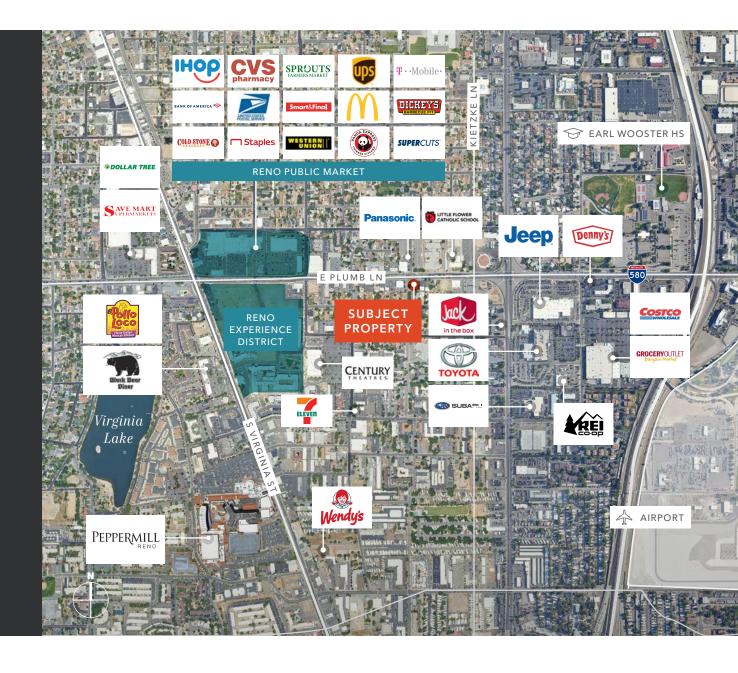

### **LESS THAN 1 MILE**

From MidTown and the Reno Tahoe International Visible to a highly trafficed a Airport. This site provides excellent access of over 29,000 cars per day. to amenities, main thoroughfares, as well as public transportation.

### FRONTAGE ON PLUMB LANE

From MidTown and the Reno Tahoe International Visible to a highly trafficed street, with an average Just two blocks west is the new RED development. Airport. This site provides excellent access of over 29,000 cars per day. Featuring 1,300 luxury apartment homes, 70,000+

### **RENO EXPERIENCE DISTRICT**

Just two blocks west is the new RED development. Featuring 1,300 luxury apartment homes, 70,000+ SF of retail space, 170-key hotel, two-acre park, and 382,000 SF of custom office space in the tech campus.