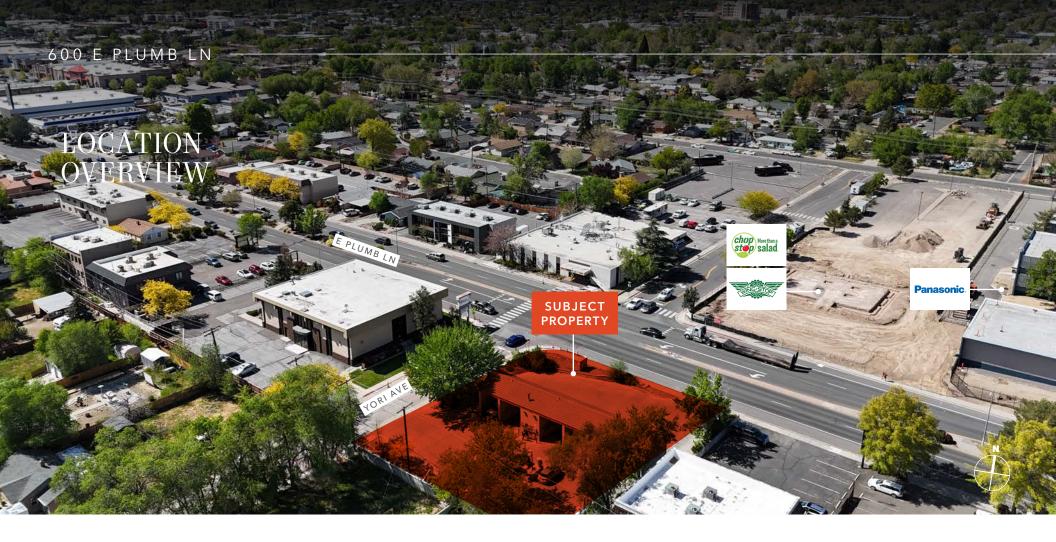

### **LESS THAN 1 MILE**

From MidTown and the Reno Tahoe International Visible to a highly trafficed a Airport. This site provides excellent access of over 29,000 cars per day. to amenities, main thoroughfares, as well as public transportation.

### FRONTAGE ON PLUMB LANE

From MidTown and the Reno Tahoe International Visible to a highly trafficed street, with an average Just two blocks west is the new RED development. Airport. This site provides excellent access of over 29,000 cars per day. Featuring 1,300 luxury apartment homes, 70,000+

### **RENO EXPERIENCE DISTRICT**

Just two blocks west is the new RED development. Featuring 1,300 luxury apartment homes, 70,000+ SF of retail space, 170-key hotel, two-acre park, and 382,000 SF of custom office space in the tech campus.