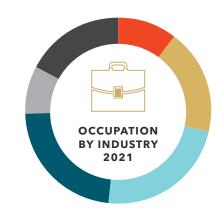

|

### PROMINENT EMPLOYERS IN THE RENO | SPARKS AREA







### Key Industries in the Reno-Sparks- Lake Tahoe Area



### **TECHNOLOGY**

Named "Silicon Bridge" for its proximity to San Francisco (about 218 miles), the Reno metro area has emerged as a capital of big tech investments. Many of the tech giants, such as Apple, Google, Tesla, & Microsoft moving to the Reno-Sparks area, creating many new opportunities for jobs, business, and the economy.



### ADVANCED MANUFACTURING

The Greater Reno-Sparks-Tahoe region's economic growth in recent years can be attributed to the manufacturing industry.



### DISTRIBUTION, LOGISTICS & E-COMMERCE

With an expansive network of transportation services, warehousing, and fulfillment outsourcing, businesses large and small have established themselves in Greater Reno-Sparks-Lake Tahoe to take advantage of t