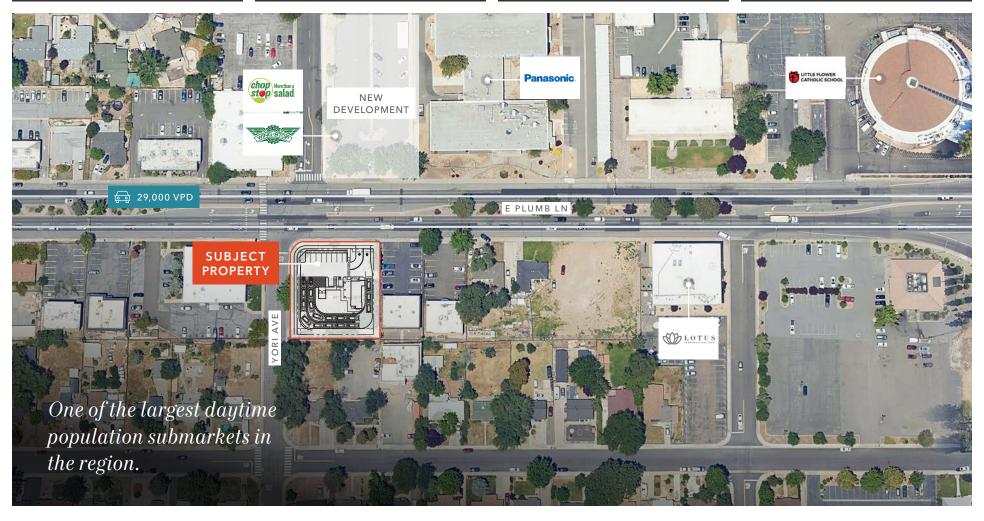

# HIGHLY-ACCESSIBLE LOCATION

±19,275 SF

0.442 Acres

APN: 015-191-25

Major commuter traffic to Reno- Tahoe International Airport

General Commercial (GC) zoning

Perfect for Gas C Store, Coffee, Drive Thru QSR Retail.

### **LESS THAN 1 MILE**

From MidTown and the Reno Tahoe International Visible to a highly trafficed a Airport. This site provides excellent access of over 29,000 cars per day. to amenities, main thoroughfares, as well as public transportation.

### FRONTAGE ON PLUMB LANE

From MidTown and the Reno Tahoe International Visible to a highly trafficed street, with an average Just two blocks west is the new RED development. Airport. This site provides excellent access of over 29,000 cars per day. Featuring 1,300 luxury apartment homes, 70,000+

### **RENO EXPERIENCE DISTRICT**

Just two blocks west is the new RED development. Featuring 1,300 luxury apartment homes, 70,000+ SF of retail space, 170-key hotel, two-acre park, and 382,000 SF of custom office space in the tech campus.