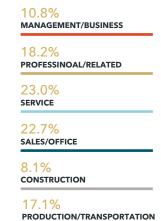

|

### PROMINENT EMPLOYERS IN THE RENO | SPARKS AREA







### Key Industries in the Reno-Sparks- Lake Tahoe Area



### **TECHNOLOGY**

Named "Silicon Bridge" for its proximity to San Francisco (about 218 miles), the Reno metro area has emerged as a capital of big tech investments. Many of the tech giants, such as Apple, Google, Tesla, & Microsoft moving to the Reno-Sparks area, creating many new opportunities for jobs, business, and the economy.



### ADVANCED MANUFACTURING

The Greater Reno-Sparks-Tahoe region's economic growth in recent years can be attributed to the manufacturing industry.



### DISTRIBUTION, LOGISTICS & E-COMMERCE

With an expansive network of transportation services, warehousing, and fulfillment outsourcing, businesses large and small have established themselves in Greater Reno-Sparks-Lake Tahoe to take advantage of the