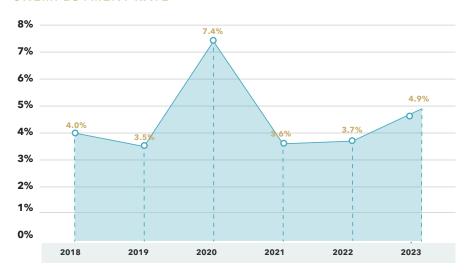

### **UNEMPLOYMENT RATE**

### **WORKFORCE STATISTICS**

| Year | Labor Force | Employed | Unemployed |
|------|-------------|----------|------------|
| 2023 | 288,814     | 275,600  | 13,214     |
| 2022 | 287,393     | 277,613  | 9,780      |
| 2021 | 279,733     | 268,064  | 11,669     |
| 2020 | 276,044     | 253,957  | 22,087     |
| 2019 | 283,244     | 273,699  | 9,545      |
| 2018 | 275,346     | 265,470  | 9,876      |