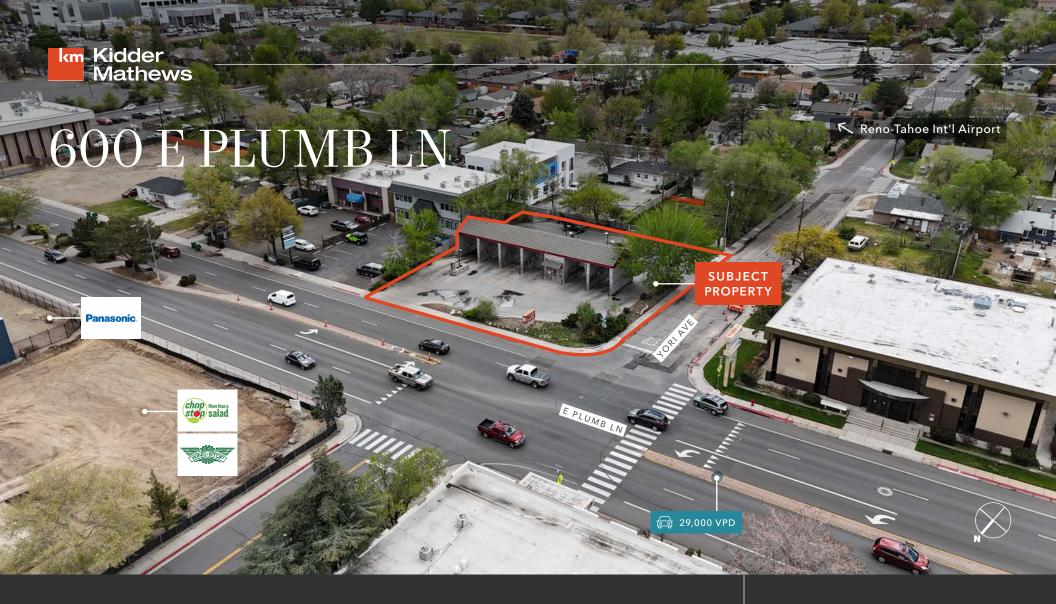

FOR LEASE

Ground lease opportunity near one of the busiest thoroughfares connecting to the Reno-Tahoe Int'l Airport.

RENO, NV 89502

→ VIEW DRONE FOOTAGE

# HIGHLY-ACCESSIBLE LOCATION

±19,275 SF

0.442 Acres

APN: 015-191-25

Major commuter traffic to Reno- Tahoe International Airport

General Commercial (GC) zoning

Perfect for Gas C Store, Coffee, Drive Thru QSR Retail.

### **LESS THAN 1 MILE**

From MidTown and the Reno Tahoe International Visible to a highly trafficed a Airport. This site provides excellent access of over 29,000 cars per day. to amenities, main thoroughfares, as well as public transportation.

### FRONTAGE ON PLUMB LANE

From MidTown and the Reno Tahoe International Visible to a highly trafficed street, with an average Just two blocks west is the new RED development. Airport. This site provides excellent access of over 29,000 cars per day. Featuring 1,300 luxury apartment homes, 70,000+