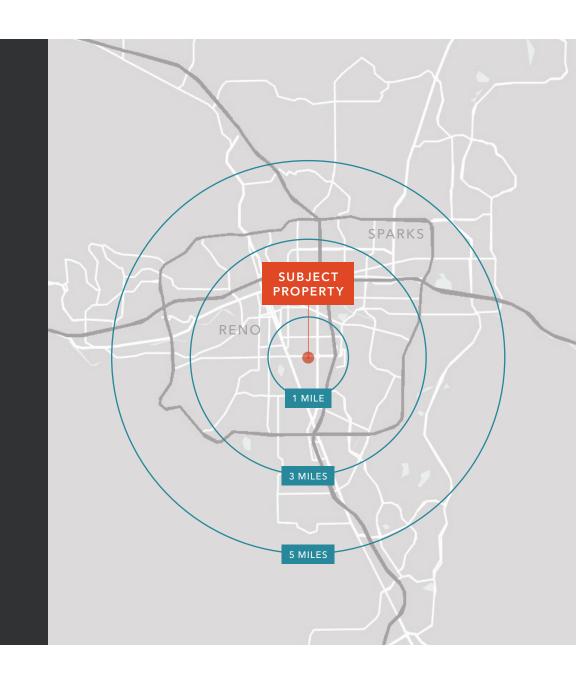

### **LESS THAN 1 MILE**

From MidTown and the Reno Tahoe International Visible to a highly trafficed a Airport. This site provides excellent access of over 29,000 cars per day. to amenities, main thoroughfares, as well as public transportation.

### POPULATION

|                | 1 Mile | 3 Miles | 5 Miles |
|----------------|--------|---------|---------|
| 2010 CENSUS    | 19,912 | 106,763 | 217,111 |
| 2020 CENSUS    | 21,945 | 116,030 | 235,216 |
| 2023 ESTIMATED | 23,527 | 117,037 | 237,242 |
| 2028 PROJECTED | 24,349 | 117,638 | 238,766 |

### **MEDIAN AGE & GENDER**

|            | 1 Mile | 3 Miles | 5 Miles |
|------------|--------|---------|---------|
| MEDIAN AGE | 34.2   | 38.4    | 38.1    |
| % FEMALE   | 46.7%  | 47.6%   | 48.8%   |
| % MALE     | 53.3%  | 52.4%   | 51.2%   |

### **HOUSEHOLD INCOME**

|                        | 1 Mile   | 3 Miles   | 5 Miles   |
|------------------------|----------|-----------|-----------|
| 2023 MEDIAN            | \$60,753 | \$68,078  | \$75,525  |
| 2028 MEDIAN PROJECTED  | \$60,890 | \$68,190  | \$75,979  |
| 2023 AVERAGE           | \$82,201 | \$97,244  | \$109,782 |
| 2028 AVERAGE PROJECTED | \$87,225 | \$105,267 | \$118,875 |