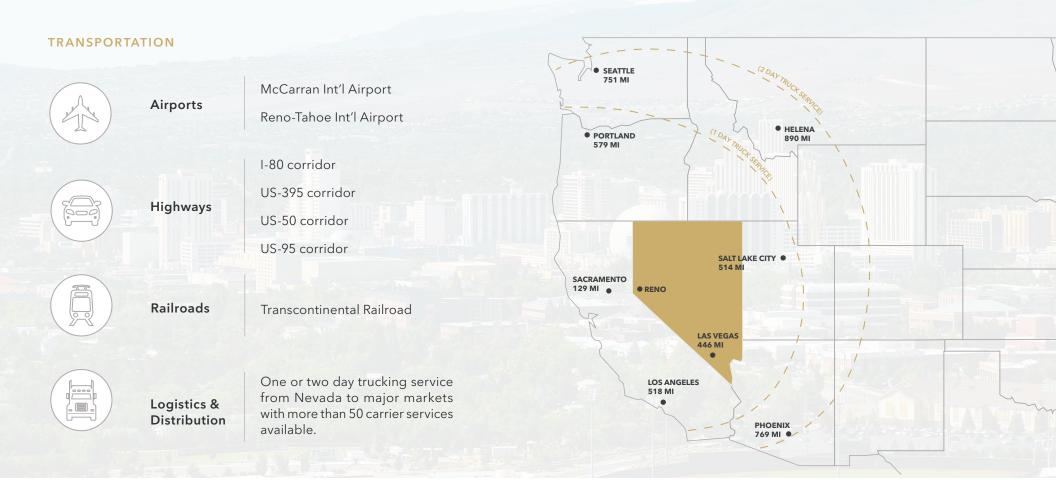

### Northern Nevada Overview

Nevada is centrally located to major markets with easy access to the following cities: San Francisco, Sacramento, Portland, Boise, Salt Lake City, Phoenix, and Los Angeles.

### Location Highlights

Nevada has become one of the fastest growing states in the nation. Located in the center of the 11 western states.

Nevada provides easy access to vital market, servicing over 60 million customers in a two-day transit to 11 different states. The state has no corporate income tax, personal income tax, inventory tax, unitary, estate and/or gift taxes, franchise tax, inheritance tax or special tangible gift tax.

TRUCK SERVICE

In just 1-day truck service can reach 60-million customers.

Greater Reno-Sparks area is centrally located in the Western United States and is within 1-day truck service to over 60 million customers and 2-day truck service to 11 states.

### DISTRIBUTION, LOGISTICS & E-COMMERCE

With an expansive network of transportation services, warehousing, and fulfillment outsourcing, businesses large and small have established themselves in Greater Reno-Sparks-Lake Tahoe to take advantage of these services and gain quick, affordable access to the 11 western states that include over 60 million customers reachable in one day's truck drive.