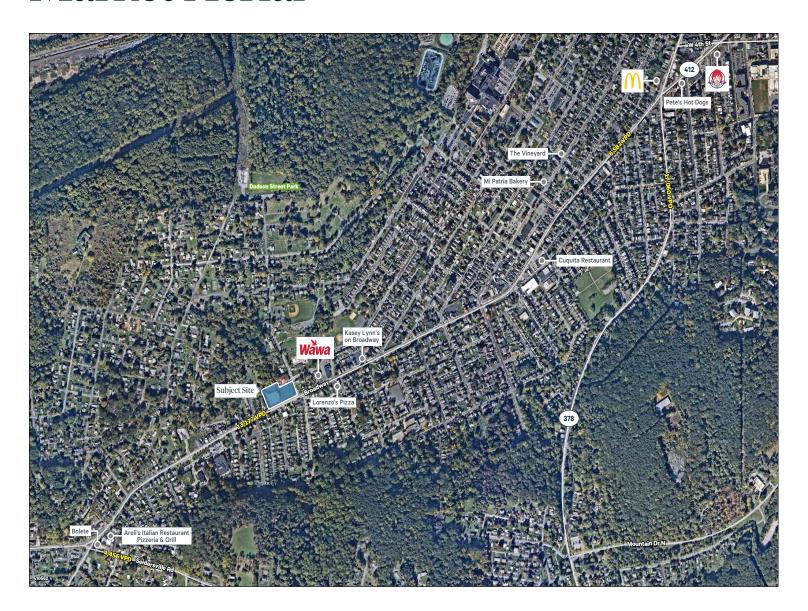

# 1529 Broadway

## **DOLLAR GENERAL**

### **Property Details**

- + ±8,300 SF available for sublease
- + Total building SF ±19,092 SF
- + Built in 2011
- + Total Acres: ±3.19 Acres
- + Along Broadway with a cross street of Dodson Street & Lechauweki Ave
- + Located next to a Dollar General

- + ±100 on-site parking spaces
- + Traffic counts along Broadway are 13,177 VPD
- + Multiple bus routes in close proximity
- Many local businesses, including retail stores, hotels, colleges and restaurants near by
- + Zoning: MD-R Medium-Density Residential District
- + Minutes from Route 412

# ±8,300 SF Available For Sublease | Located Next To a Dollar General



### Site Aerial



**Site Location Map** 



# **Market Aerial**



## **Contact Us**

#### **Jody King**

Senior Vice President +1 610 398 3384 jody.king@cbre.com Licensed: PA

### Pam Hall

Associate +1 610 573 5341 pamela.hall@cbre.com Licensed: PA

### CBRE, Inc.

1725 Glenlivet Drive Allentown, PA 18106 +1 610 398 6900 Licensed Real Estate Broker

© 2025 CBRE, Inc. All rights reserved. This information has been obtained from sources believed reliable, but has not been verified for accuracy or completeness. You should conduct a careful, independent investigation of the property and verify all information. Any reliance on this information is solely at your own risk. CBRE and the CBRE logo are service marks of CBRE, Inc. All other marks displayed on this document are the property of their respective owners, and the use of such logos does not imply any