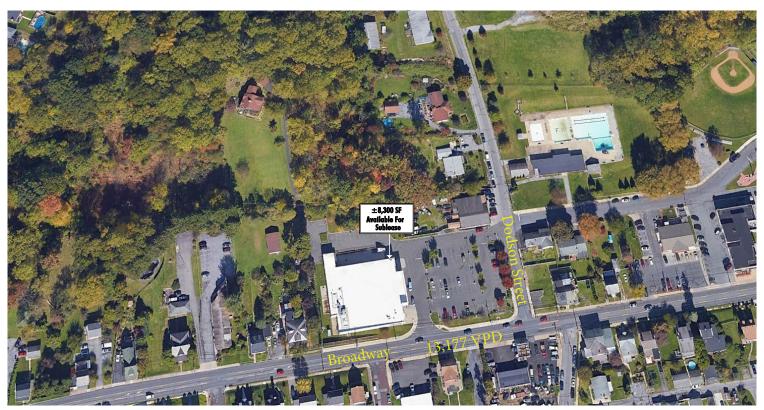

# 1529 Broadway

## **DOLLAR GENERAL**

### **Property Details**

- + ±8,300 SF available for sublease
- + Total building SF ±19,092 SF
- + Built in 2011
- + Total Acres: ±3.19 Acres
- + Along Broadway with a cross street of Dodson Street & Lechauweki Ave
- + Located next to a Dollar General

- + ±100 on-site parking spaces
- + Traffic counts along Broadway are 13,177 VPD
- + Multiple bus routes in close proximity
- Many local businesses, including retail stores, hotels, colleges and restaurants near by
- + Zoning: MD-R Medium-Density Residential District
- + Minutes from Route 412

# ±8,300 SF Available For Sublease | Located Next To a Dollar General



### Site Aerial



**Site Location Map** 



# **Market Aerial**



## **Contact Us**

#### **Jody King**

Senior Vice President +1 610 398 3384 jody.king@cbre.com Licensed: PA

### Pam Hall

Associate +1 610 573 5341 pamela.hall@cbre.com Licensed: PA

### CBRE, Inc.

1725 Glenlivet Drive Allentown, PA 18106 +1 610 398 6900 Licensed Real Estate Broker

© 2025 CBRE, Inc. All rights reserved. This information has been obtained from sources believed reliable, but has not been verified for accuracy or completeness. You should conduct a careful, independent investigation of the property and verify all information. Any reliance on this information is solely at your own risk. CBRE and the CBRE logo are service marks of CBRE, Inc. All other marks displayed on this document are the property of their respective owne