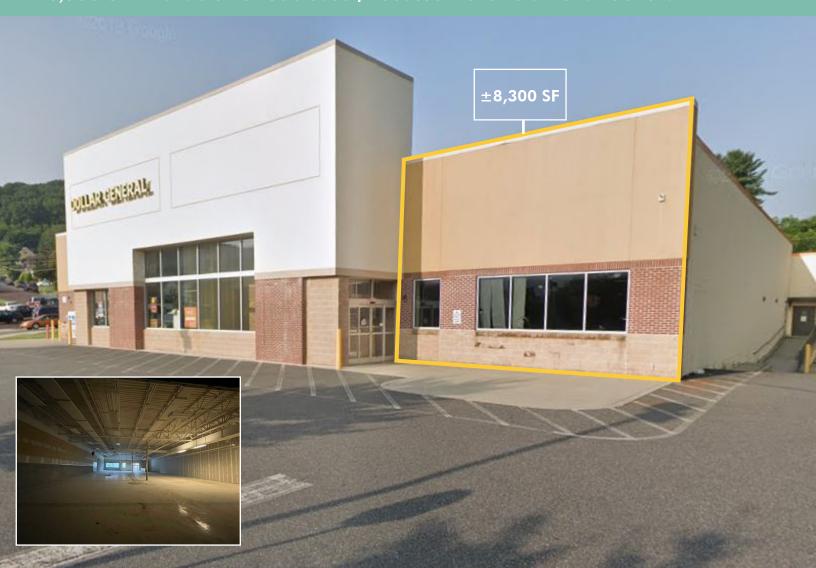

# 1529 Broadway

## **DOLLAR GENERAL**

### **Property Details**

- + ±8,300 SF available for sublease
- + Total building SF ±19,092 SF
- + Built in 2011
- + Total Acres: ±3.19 Acres
- + Along Broadway with a cross street of Dodson Street & Lechauweki Ave
- + Located next to a Dollar General

- + ±100 on-site parking spaces
- + Traffic counts along Broadway are 13,177 VPD
- + Multiple bus routes in close proximity
- Many local businesses, including retail stores, hotels, colleges and restaurants near by
- + Zoning: MD-R Medium-Density Residential District
- + Minutes from Route 412

# ±8,300 SF Available For Sublease | Located Next To a Dollar General