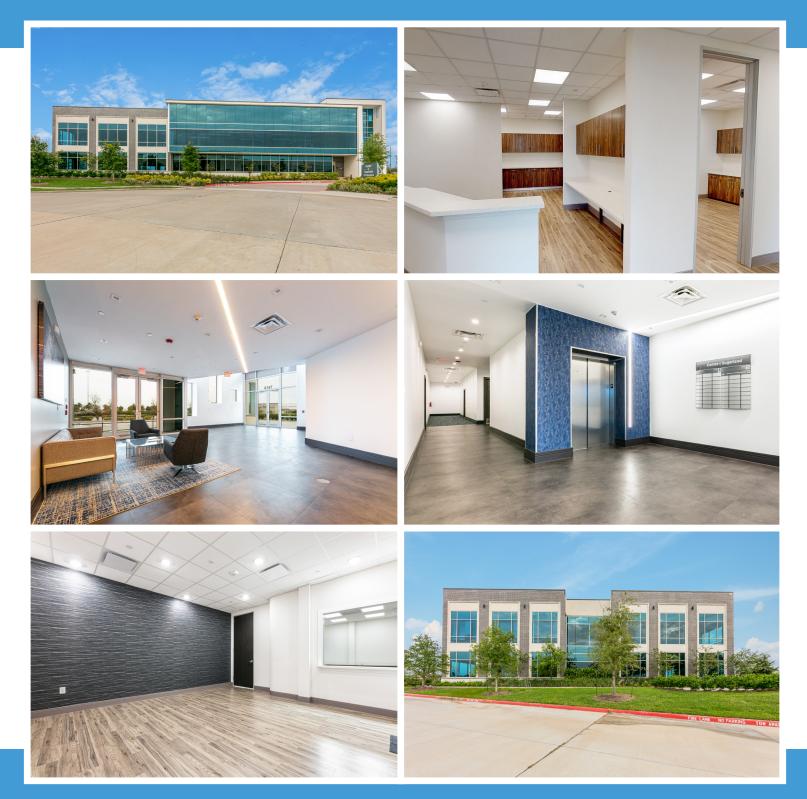

## **7619 BRANFORD PLACE**

7619 Branford Place | Sugar Land, TX 77479

### **Building Features**

- 2-Story Class A Medical Office Building
- 37,413 Gross Square Feet
- Free Surface Parking
- Parking Ratio: 5/1,000
- Located just off Highway 59 S
- Central to the well-established communities of Telfair and First Colony with a populations of 41,191 and average household income of \$169,388
- Across from First Colony Mall and Houston Methodist Sugar Land Hospital