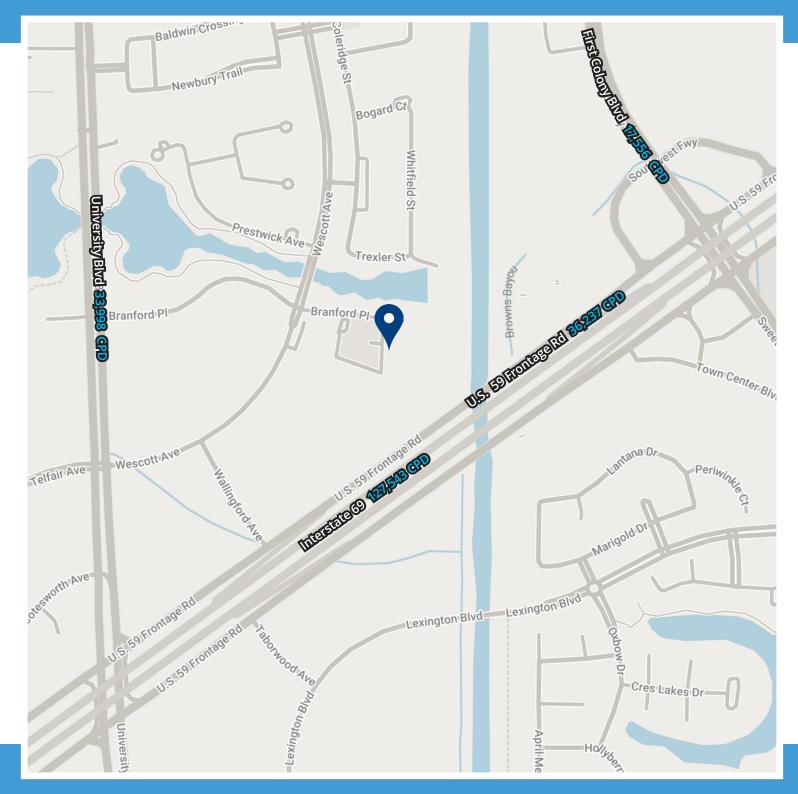

## **7619 BRANFORD PLACE**

7619 Branford Place | Sugar Land, TX 77479

### **Building Features**

- 2-Story Class A Medical Office Building
- 37,413 Gross Square Feet
- Free Surface Parking
- Parking Ratio: 5/1,000
- Located just off Highway 59 S
- Central to the well-established communities of Telfair and First Colony with a populations of 41,191 and average household income of \$169,388
- Across from First Colony Mall and Houston Methodist Sugar Land Hospital