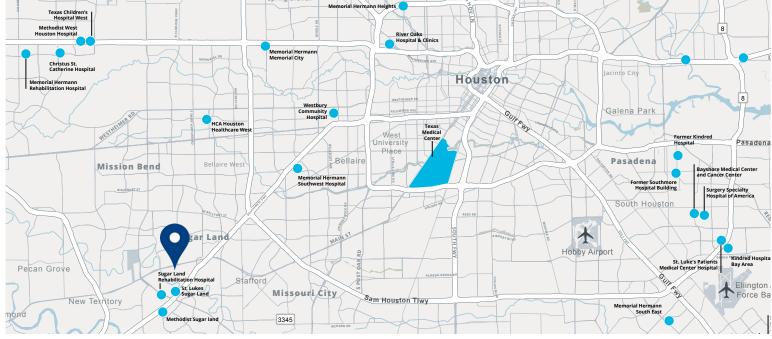

# **7619 BRANFORD PLACE**

7619 Branford Place | Sugar Land, TX 77479

### **Building Features**

- 2-Story Class A Medical Office Building
- 37,413 Gross Square Feet
- Free Surface Parking
- Parking Ratio: 5/1,000
- Located just off Highway 59 S
- Central to the well-established communities of Telfair and First Colony with a populations of 41,191 and average household income of \$169,388
- Across from First Colony Mall and Houston Methodist Sugar Land Hospital

# **Premier Location**