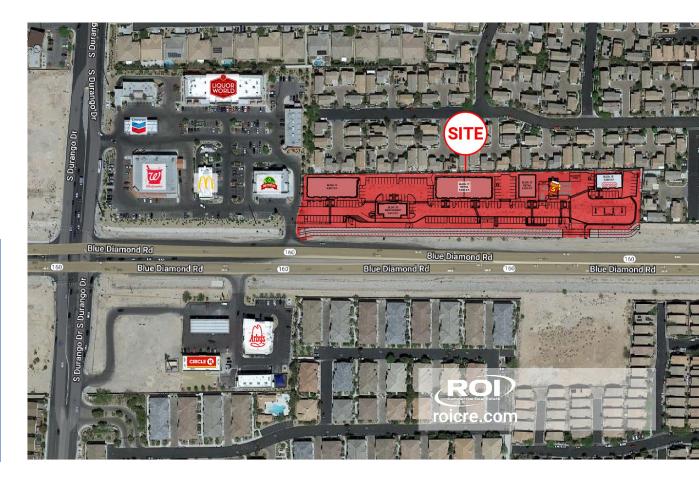

## **RETAIL PADS AVAILABLE**

GROUND LEASE, BTS, RBTS

E-NEC BLUE DIAMOND & DURANGO Las Vegas, NV 89119



### **DAN ADAMSON**

702.550.4934 | dan@roicre.cor Lic # B.0026992.CORP

### **EDWARD LEHNARDT, CCIM**

702.830.1119 | edward@roicre.com Lic # S.0180688

### **CHRIS WALDBURGER**

702.483.3683 | chris@roicre.com Lic # S.0190814



roicre.com

## **HIGHLIGHTS**

- ± 1,612 9,586 SF AVAILABLE
- Join Conoco Gas Station/C-Store and Take 5 Oil Change
- Access from Blue Diamond with cross access from adjacent center
- Exceptional housing growth projected within the immediate trade area, with ± 1,134 homes planned or under construction within 1 mile
- Drive thru pad Available









# **SITE PLAN**



#### roicre.com



Las Vegas, NV 89118

# **AERIAL**



#### roicre.com

All information contained herein is from sources we deem reliable, and we have no reason to doubt its accuracy; however, no guarantee or responsibility is assumed thereof, and it shall not form any part of future contracts. Properties are submitted subject to errors and omissions and all information should be carefully verified. \*All measurements quoted herein are approximate





## **DEMOGRAPHICS**



### TRAFFIC COUNTS

Blue Diamond Rd 51,500 VPD

Durango Dr 31,000 VPD



### POPULATION

1 Mile 3 Miles 5 Miles 21,347 100,126 201,014



### **AVERAGE HHI**

1 Mile 3 Miles 5 Miles

\$120,006 \$107,284 \$103,644

Sources: SitesUSA 2021 TRINA, NV DOT 2021



#### roicre com