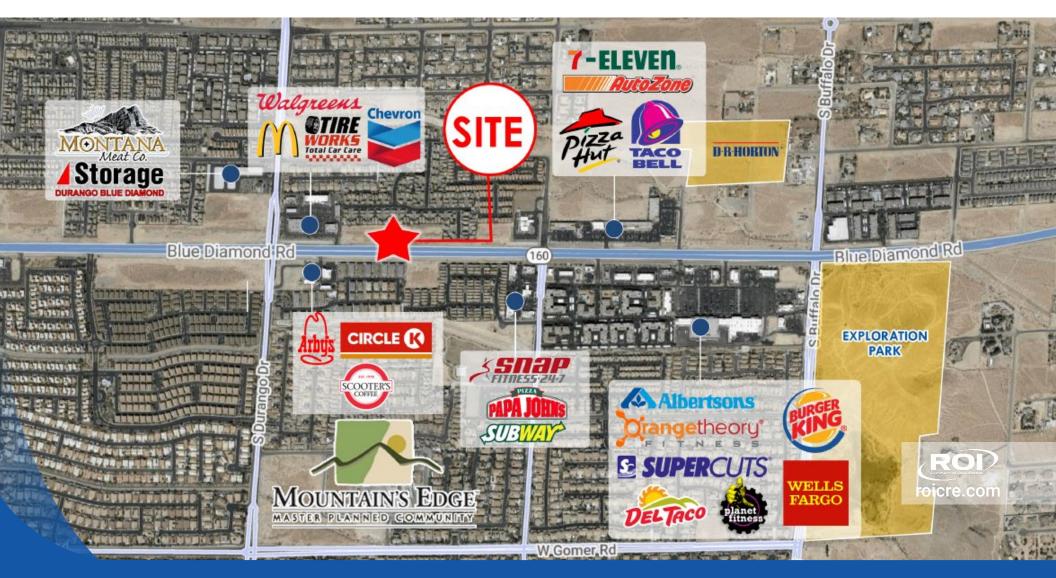

## **RETAIL PADS AVAILABLE**

GROUND LEASE, BTS, RBTS

E-NEC BLUE DIAMOND & DURANGO Las Vegas, NV 89119



### **DAN ADAMSON**

702.550.4934 | dan@roicre.cor Lic # B.0026992.CORP

### **EDWARD LEHNARDT, CCIM**

702.830.1119 | edward@roicre.com Lic # S.0180688

### **CHRIS WALDBURGER**

702.483.3683 | chris@roicre.com Lic # S.0190814



roicre.com

## **HIGHLIGHTS**

- ± 1,612 9,586 SF AVAILABLE
- Join Conoco Gas Station/C-Store and Take 5 Oil Change
- Access from Blue Diamond with cross access from adjacent center
- Exceptional housing growth projected within the immediate trade area, with ± 1,134 homes planned or under construction within 1 mile
- Drive thru pad Available









# **SITE PLAN**



#### roicre.com



Las Vegas, NV 89118

# **AERIAL**



#### roicre.com

All information contained herein is from sources we deem reliable, and we have no reason to doubt its accuracy; however, n