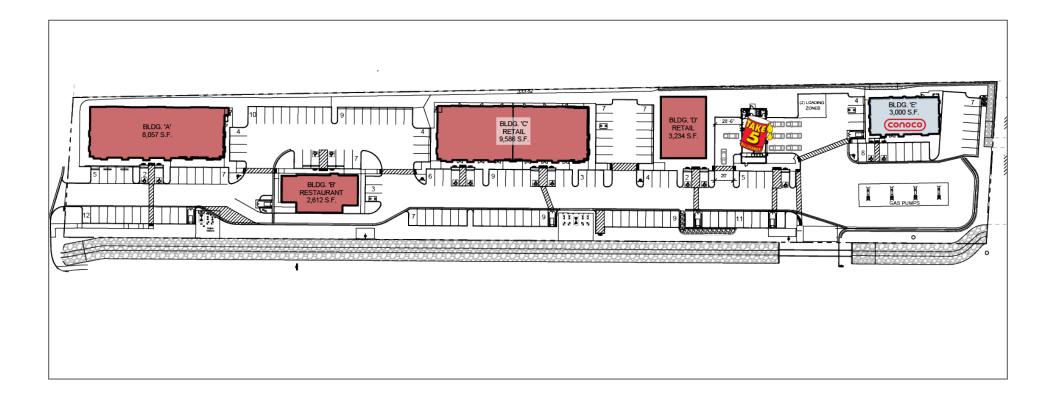

## **RETAIL PADS AVAILABLE**

GROUND LEASE, BTS, RBTS

E-NEC BLUE DIAMOND & DURANGO Las Vegas, NV 89119



### **DAN ADAMSON**

702.550.4934 | dan@roicre.cor Lic # B.0026992.CORP

### **EDWARD LEHNARDT, CCIM**

702.830.1119 | edward@roicre.com Lic # S.0180688

### **CHRIS WALDBURGER**

702.483.3683 | chris@roicre.com Lic # S.0190814



roicre.com

## **HIGHLIGHTS**

- ± 1,612 9,586 SF AVAILABLE
- Join Conoco Gas Station/C-Store and Take 5 Oil Change
- Access from Blue Diamond with cross access from adjacent center
- Exceptional housing growth projected within the immediate trade area, with ± 1,134 homes planned or under construction within 1 mile
- Drive thru pad Available









# **SITE PLAN**



#### roicre.com



Las Vegas, NV 89118

# **AERIAL**



#### roicre.com

All information contained herein is from sources we deem reliable, and we have no reason to doubt its accuracy; however, no guarantee or responsibility is assumed thereof, and it shall not form any part of future contracts. Properties are submitted subject to errors and omissions and all information should be carefully verified. \*All measurements quoted herein are approximate





## **DEMOGRAPHICS**



### TRAFFIC COUNTS

Blue Diamond Rd 51,500 VPD

Durango Dr 31,000 VPD



### POPULATION

1 Mile 3 Miles 5 Miles 21,347 100,126 201,014



### **AVERAGE HHI**

1 Mile 3 Miles 5 Miles

\$120,006 \$107,284 \$103,644

Sources: SitesUSA 2021 TRINA, NV DOT 2021



#### roicre com