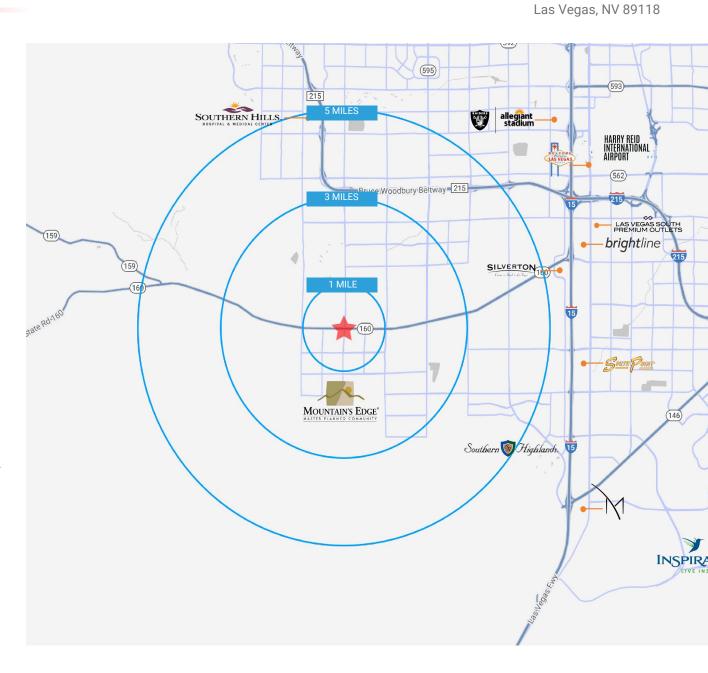

## **DEMOGRAPHICS**

### POPULATION

1 Mile 3 Miles 5 Miles 21,347 100,126 201,014

### **AVERAGE HHI**

1 Mile 3 Miles 5 Miles

\$120,006 \$107,284 \$103,644

Sources: SitesUSA 2021 TRINA, NV DOT 2021