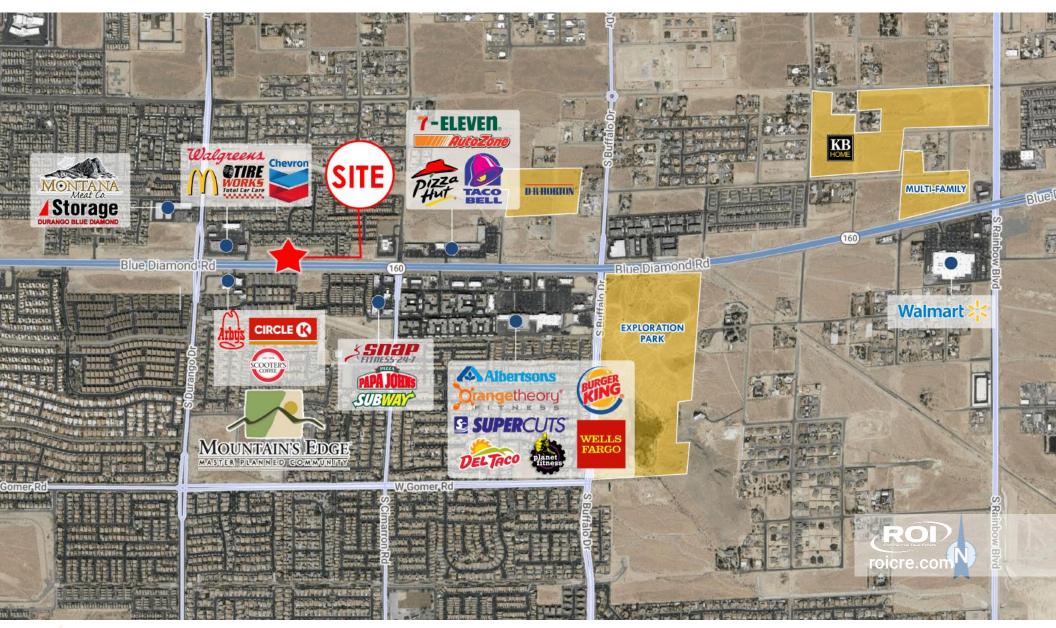

# **AERIAL**

## **HIGHLIGHTS**

- ± 1,612 9,586 SF AVAILABLE
- Join Conoco Gas Station/C-Store and Take 5 Oil Change
- Access from Blue Diamond with cross access from adjacent center
- Exceptional housing growth projected within the immediate trade area, with ± 1,134 homes planned or under construction within 1 mile
- Drive thru pad Available