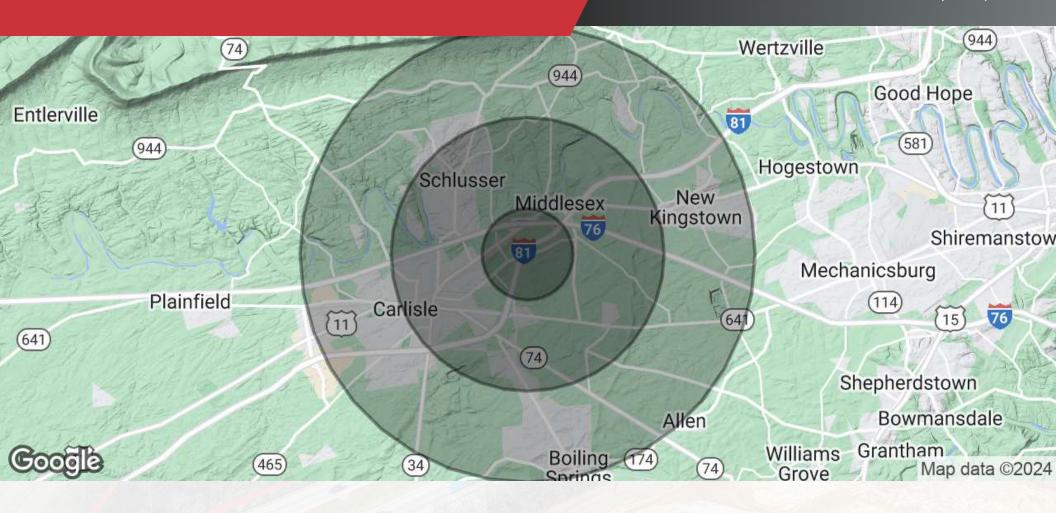

# **CLAREMONT ROAD**

**DEMOGRAPHICS** 

#### **POPULATION**

 1 MILE
 3 MILES
 5 MILES

 972
 27,570
 50,061

#### **HOUSEHOLDS**

**1 MILE 3 MILES 5 MILES** 288 11,575 21,035

#### INCOME

 1 MILE
 3 MILES
 5 MILES

 \$87,275
 \$70,996
 \$80,360