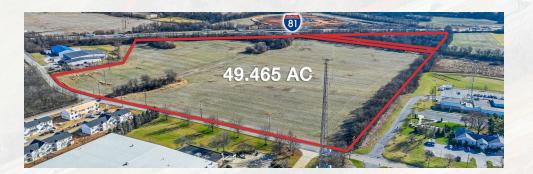

Hall Road
- Approvals for connection to Norfolk Southern RR which runs through property
- · Proximity to PA Turnpike, I-81, US Army War College and more
- · No PennDOT permit needed for Claremont Road access

#### PROPERTY DESCRIPTION

49.465 acres along Township Road near the intersection of Claremont and Harmony Halls road for sale. Zoned LIGHT INDUSTRIAL. Norfolk Southern Rail Road runs through property and is suitable for construction of connection. Property slopes down from road towards railroad. Public water and sewer across Claremont Road and accessible for new construction. Visibility on I-81 and close proximity to PA Turnpike.

#### LOCATION DESCRIPTION

49.465 acres along Claremont Road and Norfolk Southern RR in Carlisle, PA. Close proximity to Pennsylvania Turnpike and I-81.



change of price or other conditions, prior sale or lease, or withdrawal without notice. All sizes approximate, PA License #RB024320A

Information concerning this offering comes from sources deemed reliable, but no warranty is made as to the accuracy thereof, and it is submitted subject to errors, omissions

#### **OFFERING SUMMARY**

| Sale Price | \$7,500,000  |
|------------|--------------|
| Lot Size   | 49.465 Acres |

#### PROPERTY SUMMARY

| Address      | Claremont Road Carlisle, PA 17013 |  |
|--------------|-----------------------------------|--|
| Municipality | Middlesex Township                |  |
| County       | Cumberland County                 |  |
| Tax Parcel # | 21-08-0575 parcel 003             |  |

#### **UTILITIES & ZONING**

| Water & Sewer | Public           |
|