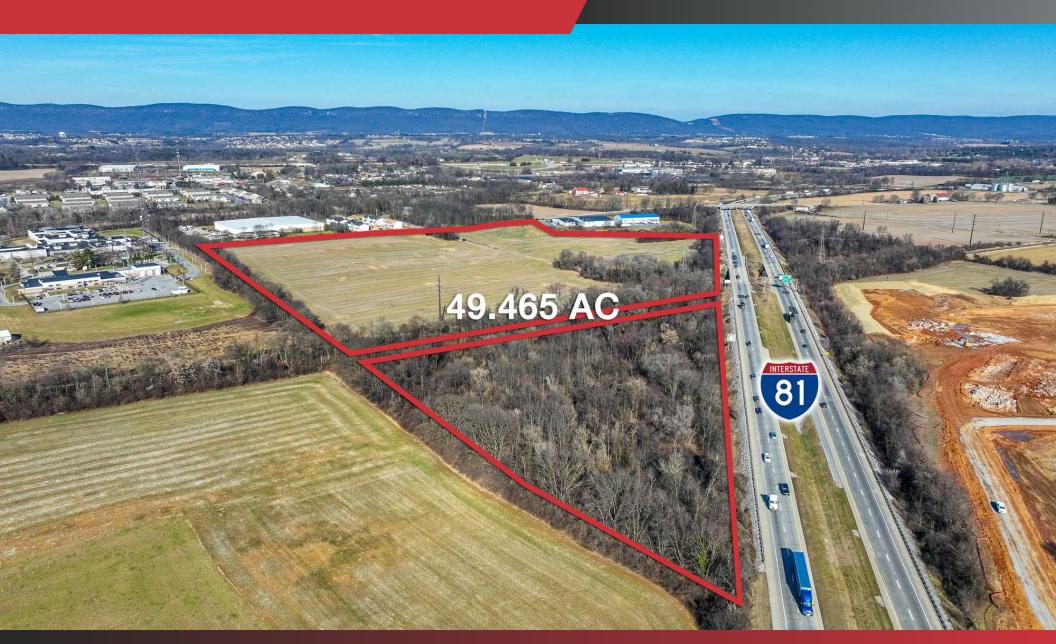

erning this offering comes from sources deemed reliable, but no warranty is made as to the accuracy thereof, and it is submitted subject to errors, omissions

#### **OFFERING SUMMARY**

| Sale Price | \$7,500,000  |
|------------|--------------|
| Lot Size   | 49.465 Acres |

#### PROPERTY SUMMARY

| Address      | Claremont Road Carlisle, PA 17013 |  |
|--------------|-----------------------------------|--|
| Municipality | Middlesex Township                |  |
| County       | Cumberland County                 |  |
| Tax Parcel # | 21-08-0575 parcel 003             |  |

#### **UTILITIES & ZONING**

| Water & Sewer | Public           |
|---------------|------------------|
| Zoning        | Light Industrial |



## **CLAREMONT ROAD**

**ADDITIONAL PHOTOS** 

# **FOR SALE**

\$7,500,000



Pamela Fisher pfisher@naicir.com | 717 761 5070 x112





# **CLAREMONT ROAD**

**DEMOGRAPHICS** 

# FOR SALE

\$7,500,000





#### **POPULATION**

 1 MILE
 3 MILES
 5 MILES

 972
 27,570
 50,061



#### **HOUSEHOLDS**

**1 MILE 3 MILES 5 MILES** 288 11,575 21,035



#### INCOME

 1 MILE
 3 MILES
 5 MILES

 \$87,275
 \$70,996
 \$80,360