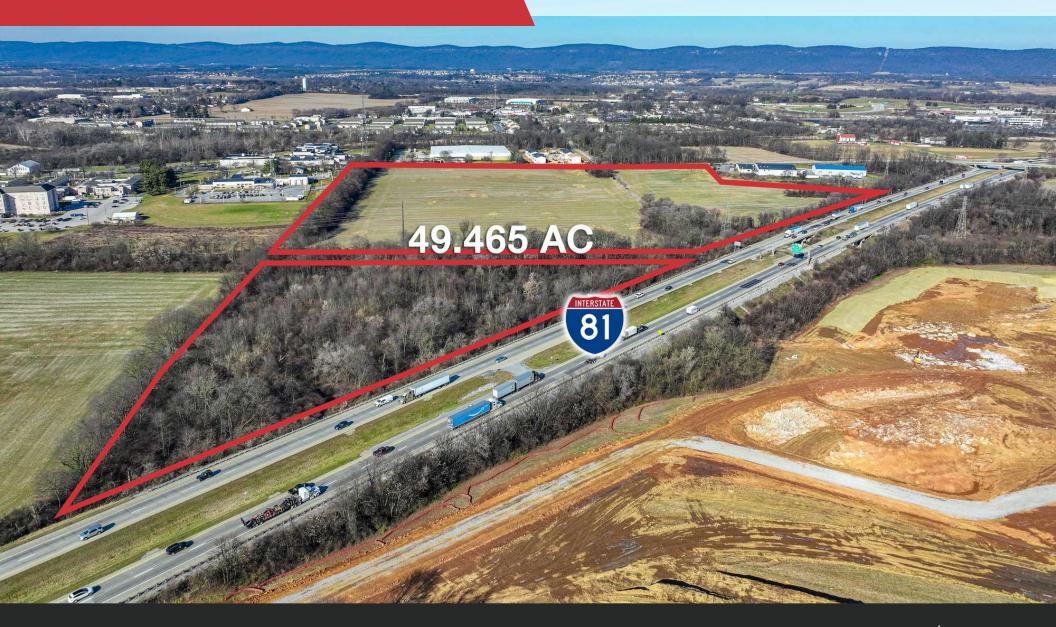

#### PROPERTY HIGHLIGHTS

- · 49.465 acre of Light Industrial land for sale along Township Road near intersection of Claremont & Harmony Hall Road
- Approvals for connection to Norfolk Southern RR which runs through property
- · Proximity to PA Turnpike, I-81, US Army War College and more
- · No PennDOT permit needed for Claremont Road access

#### PROPERTY DESCRIPTION

49.465 acres along Township Road near the intersection of Claremont and Harmony Halls road for sale. Zoned LIGHT INDUSTRIAL. Norfolk Southern Rail Road runs through property and is suitable for construction of connection. Property slopes down from road towards railroad. Public water and sewer across Claremont Road and accessible for new construction. Visibility on I-81 and close proximity to PA Turnpike.

#### LOCATION DESCRIPTION

49.465 acres along Claremont Road and Norfolk Southern RR in Carlisle, PA. Close proximity to Pennsylvania Turnpike and I-81.

change of price or other conditions, prior sale or lease, or withdrawal without notice. All sizes approximate, PA License #RB024320A