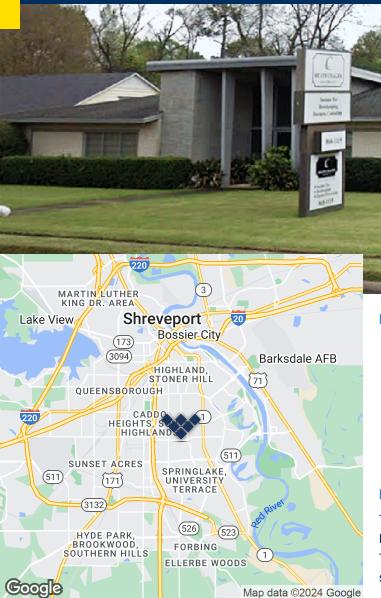

#### **Location Overview**

The property is ideally situated near Shreveport's busiest highway, adjacent to the Southfield Road/Youree Drive intersection. Conveniently located less than one mile from the Youree Drive/E 70th intersection, and 1.7 miles south of Kings Hwy, the subject features an excellent location with surrounding eateries and businesses.