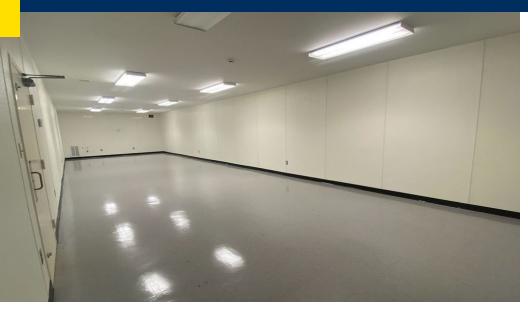

Suite 333 features a large vaulted ceiling entry with spacious reception, one private office with a safe, two restrooms, two possible classrooms (one with utility hookups), plus two 50'+ long utility rooms that have multiple uses, or could be subdivided to make offices. Utility rooms have large HVAC units previously used for fur coat storage. \*4,217 square feet\*