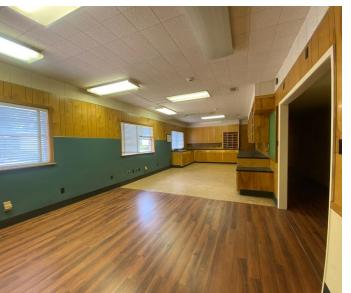

Suite 335 features a contemporary interior in excellent condition consisting of 10 offices, two file rooms, one conference room, a large foyer entry, a common space break room, and two ADA restrooms. \*3,400 square feet\*