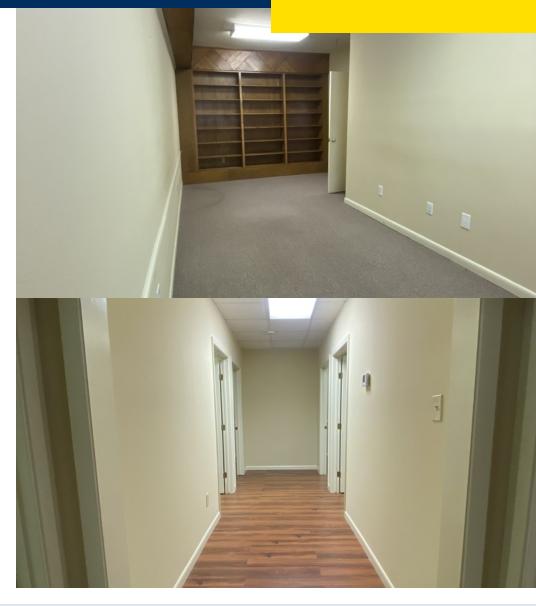

Suite 335 features a contemporary interior in excellent condition consisting of 10 offices, two file rooms, one conference room, a large foyer entry, a common space break room, and two ADA restrooms. \*3,400 square feet\*

Suite 333 features a large vaulted ceiling entry with spacious reception, one private office with a safe, two restrooms, two possible classrooms (one with utility hookups), plus two 50'+ long utility rooms that have multiple uses, or could be subdivided to make offices. Utility rooms have large HVAC units previously used for fur coat storage. \*4,217 square feet\*