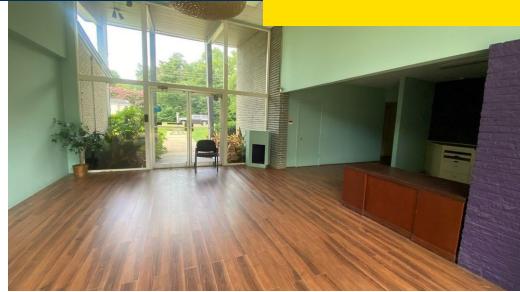

Suite 335 features a contemporary interior in excellent condition consisting of 10 offices, two file rooms, one conference room, a large foyer entry, a common space break room, and two ADA restrooms. \*3,400 square feet\*