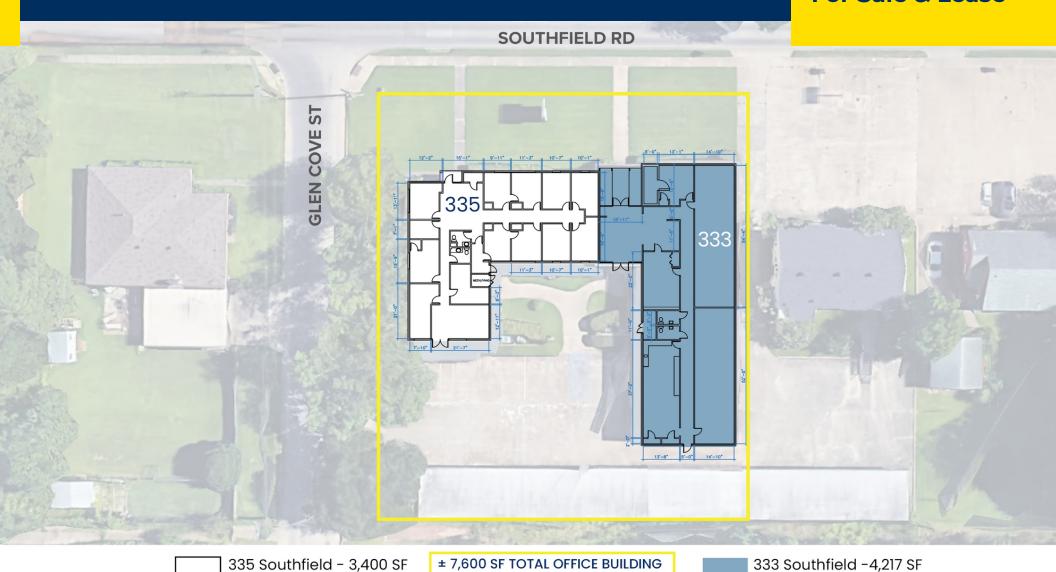

# Office Building For Sale & Lease

| Building Name               | 333-335 Southfield Road |
|-----------------------------|-------------------------|
| Property Type               | Office                  |
| Building Size               | +/- 7,600 SF            |
| Lot Size                    | 0.57 Acres              |
| Class Space                 | В                       |
| Year Built                  | 1950                    |
| Total No. of Suites         | 2                       |
| Total Leasable Suites/Space | Suite 333 (4,200 SF)    |
| Lease Rate                  | \$13.06 PSF / Year      |
| Base Monthly Rent           | \$4,200                 |
| Sale Price                  | \$760,000               |
| Unit Sale Price             | \$100/SF                |
| Zoning                      | C-UC                    |
|                             |                         |

Suite 335 features a contemporary interior in excellent condition consisting of 10 offices, two file rooms, one conference room, a large foyer entry, a common space break room, and two ADA restrooms. \*3,400 square feet\*

Suite 333 features a large vaulted ceiling entry with spacious reception, one private office with a safe, two restrooms, two possible classrooms (one with utility hookups), plus two 50'+ long utility rooms that have multiple uses, or could be subdivided to make offices. Utility rooms have large HVAC units previously used for fur coat storage. \*4,217 square feet\*