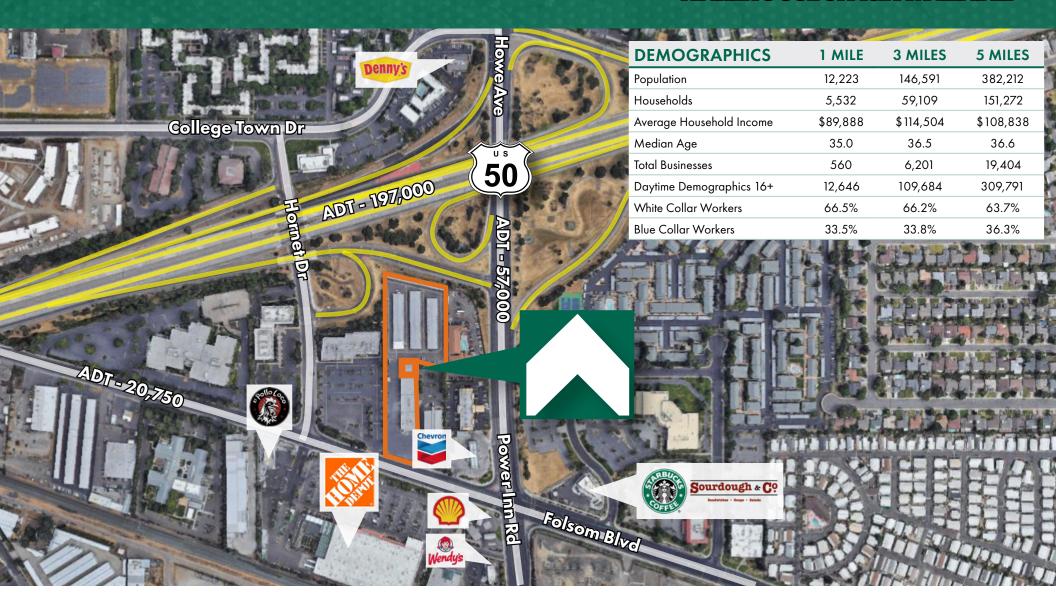

### **Property Highlights**

- Building and Monument Signage Available
- Ample Parking
- Prominent Exposure on Folsom Blvd across from Home Depot
- Immediate Freeway Access
- C-2 Zoning

LEASE RATE: \$0.90/SF/MONTH; NNN