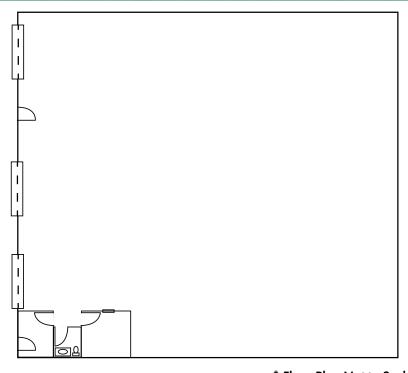

## 7991 FOLSOM BLVD, SACRAMENTO, CA WAREHOUSE SPACE AVAILABLE

\* Floor Plan Not to Scale

#### **Available For Lease**

- Unit 4: ±6,400 RSF
  - ±350 SF Office
  - Skylights
  - Insulated / Roof Deck
  - Restroom
  - Interior White Walls
  - Three (3) Grade Level Doors

916.669.4559

steve.perez@tricommercial.com LIC: #01366920