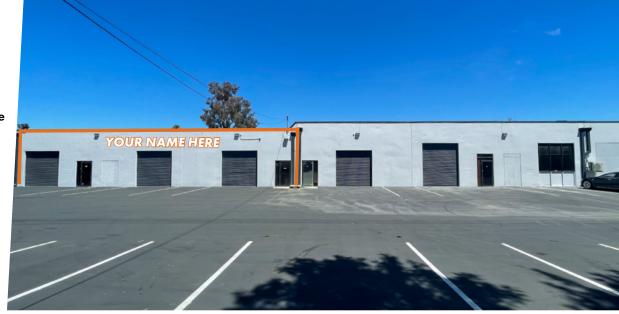

### **Property Highlights**

- Building and Monument Signage Available
- Ample Parking
- Prominent Exposure on Folsom Blvd across from Home Depot
- Immediate Freeway Access
- C-2 Zoning

LEASE RATE: \$0.90/SF/MONTH; NNN

## 7991 FOLSOM BLVD, SACRAMENTO, CA WAREHOUSE SPACE AVAILABLE

\* Floor Plan Not to Scale

## 7991 FOLSOM BLVD, SACRAMENTO, CA WAREHOUSE SPACE AVAILABLE