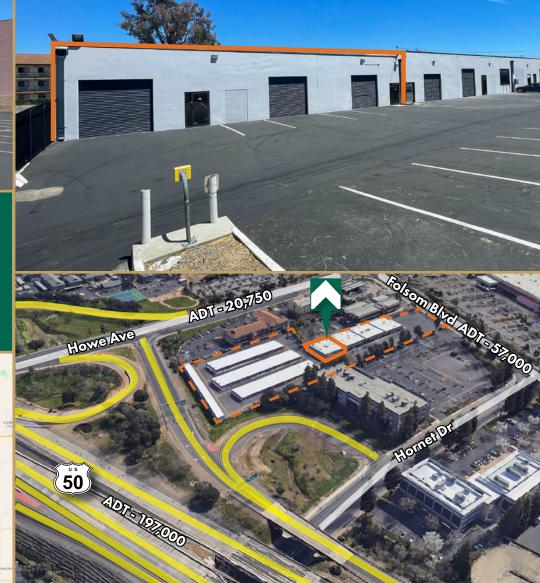

### **Property Highlights**

- Building and Monument Signage Available
- Ample Parking
- Prominent Exposure on Folsom Blvd across from Home Depot
- Immediate Freeway Access
- C-2 Zoning

LEASE RATE: \$0.90/SF/MONTH; NNN

## 7991 FOLSOM BLVD, SACRAMENTO, CA WAREHOUSE SPACE AVAILABLE

\* Floor Plan Not to Scale

## 7991 FOLSOM BLVD, SACRAMENTO, CA WAREHOUSE SPACE AVAILABLE