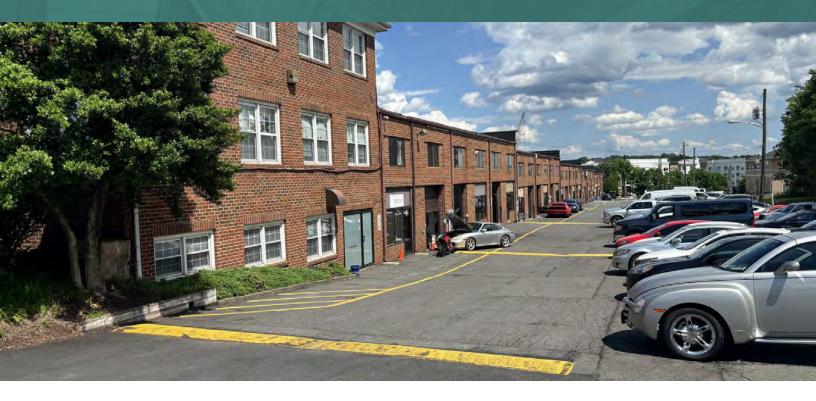

#### **PROPERTY OVERVIEW**

Three warehouse bays with associated entry-level office space available for sub-lease. Units can be leased together or separately. The office space consists of two units totaling 3,600 SF on the lower level (at grade entrance) and has 2 large offices, 4 smaller offices, 2 private bathrooms, 2 utility closets, a large showroom floor, a kitchenette, reception and a billing desk. The warehouse space is 3 1,800 SF bays each with a drive-in door. Plentiful parking in lighted lot on site. The location allows for a large sign with good visibility from the street/intersection and comes with 32 parking spaces.

#### LOCATION OVERVIEW

Well located units in established Conner Commerce Center. Just half a mile from Rt. 28/Centreville Rd. providing easy access to I-66/Fairfax County.

PRESENTED BY:

RYAN ARCHIBALD
COMMERCIAL AGENT