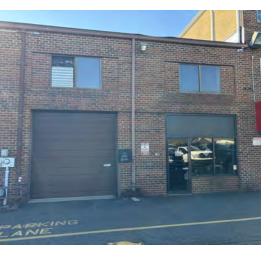

## **OFFICE/WAREHOUSE SPACE**

8503 EUCLID AVENUE MANASSAS PARK, VA 20111

#### **PROPERTY OVERVIEW**

Three warehouse bays with associated entry-level office space available for sub-lease. Units can be leased together or separately. The office space consists of two units totaling 3,600 SF on the lower level (at grade entrance) and has 2 large offices, 4 smaller offices, 2 private bathrooms, 2 utility closets, a large showroom floor, a kitchenette, reception and a billing desk. The warehouse space is 3 1,800 SF bays each with a drive-in door. Plentiful parking in lighted lot on site. The location allows for a large sign with good visibility from the street/intersection and comes with 32 parking spaces.