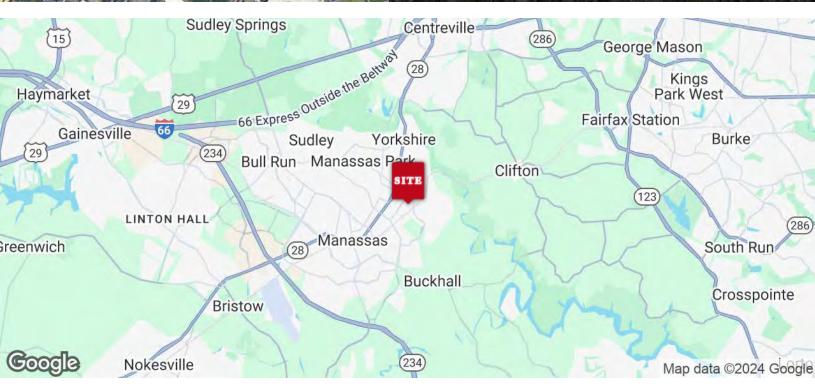

#### LOCATION MAP

PRESENTED BY:

RYAN ARCHIBALD

703.420.8267

ryan@weber-rector.com

Offering is subject to errors, omissions, prior sale, change in price, or withdrawal without notice.

www.Weber-Rector.com

#### LOCATION OVERVIEW

Well located units in established Conner Commerce Center. Just half a mile from Rt. 28/Centreville Rd. providing easy access to I-66/Fairfax County.

PRESENTED BY:

RYAN ARCHIBALD
COMMERCIAL AGENT