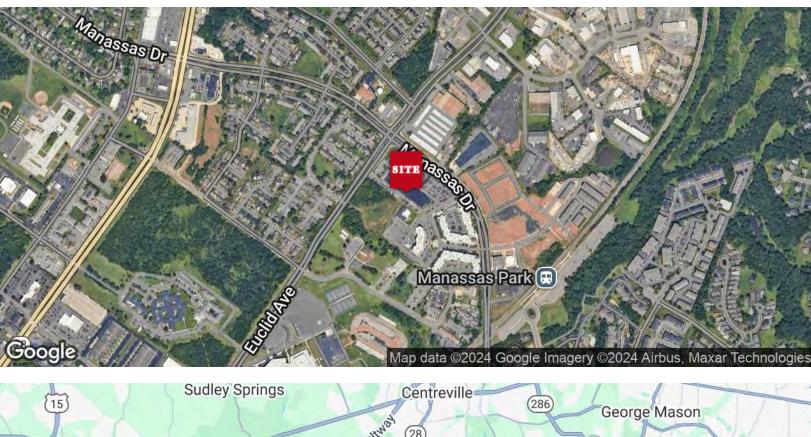

#### LOCATION MAP

PRESENTED BY:

RYAN ARCHIBALD

703.420.8267

ryan@weber-rector.com

Offering is subject to errors, omissions, prior sale, change in price, or withdrawal without notice.

www.Weber-Rector.com

#### LOCATION OVERVIEW

Well located units in established Conner Commerce Center. Just half a mile from Rt. 28/Centreville Rd. providing easy access to I-66/Fairfax County.

PRESENTED BY:

RYAN ARCHIBALD
COMMERCIAL AGENT