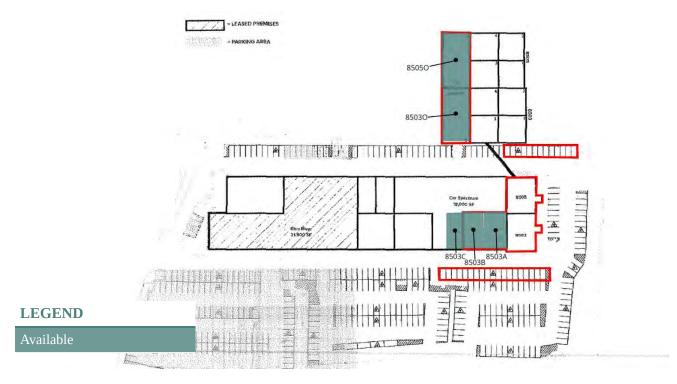

#### **PLANS**

#### **AVAILABLE SPACES**

| SUITE             | TENANT    | SIZE     | TYPE | RATE              | DESCRIPTION      |
|-------------------|-----------|----------|------|-------------------|------------------|
| 8505O Euclid Ave. | Available | 1,800 SF | NNN  | \$2,500 per month | Flex/Office Unit |
| 8503O Euclid Ave. | Available | 1,800 SF | NNN  | \$2,500 per month | Flex/Office Unit |
| 8503A Euclid Ave. | Available | 1,800 SF | NNN  | \$2,500 per month | Warehouse Unit   |
| 8503B Euclid Ave. | Available | 1,800 SF | NNN  | \$2,500 per month | Warehouse Unit   |
| 8503C Euclid Ave. | Available | 1,800 SF | NNN  | \$2,500 per month | Warehouse Unit   |