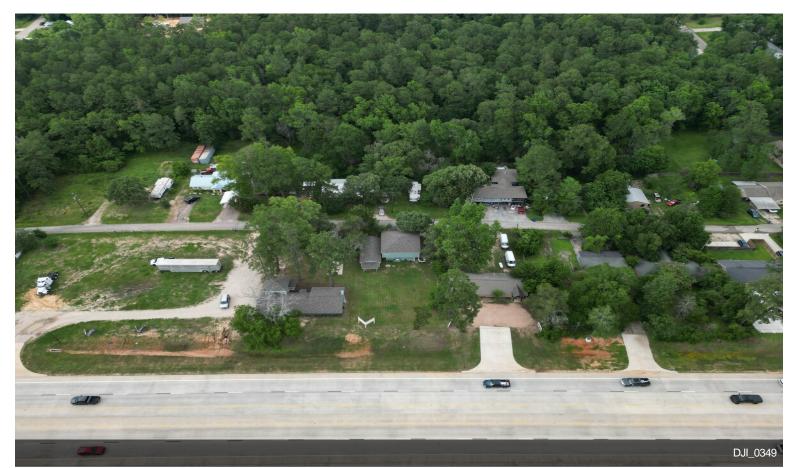

#### 10332 FM 1097 Rd W

\$1,800,000

Tremendous development opportunity prominently located along the highly desirable "Willis/Lake Conroe Commercial" corridor of FM 1097. This Dynamic 1.60 acres comprised of 6 separate lots with three office buildings is being offered as one flexible development opportunity. Prime frontage along the only corridor between Willis and Montgomery two of the fastest growing cities in the state. This Property is Positioned perfectly in the path of five of new Residential developments with high traffic count and strong demographics. This is the perfect combination of visibility, access and flexibility with approximately 460 ft of Frontage on the newly completed five lane expansion of the State Road FM 1097 and approximately 460 ft of county road Frontage with driveways...

#### 10332 FM 1097 Rd W, Willis, TX 77318

Tremendous development opportunity prominently located along the highly desirable "Willis/Lake Conroe Commercial" corridor of FM 1097. This Dynamic 1.60 acres comprised of 6 separate lots with three office buildings is being offered as one flexible development opportunity. Prime frontage along the only corridor between Willis and Montgomery two of the fastest growing cities in the state. This Property is Positioned perfectly in the path of five of new Residential developments with high traffic count and strong demographics. This is the perfect combination of visibility, access and flexibility with approximately 460 ft of Frontage on the newly completed five lane expansion of the State Road FM 1097 and approximately 460 ft of county road Frontage with driveways and curb cuts already in place! This unique property offers endless possibilities.