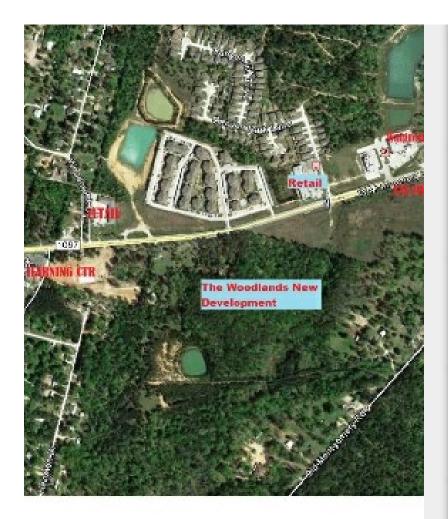

#### 10332 FM 1097 Rd W

\$1,800,000

Tremendous development opportunity prominently located along the highly desirable "Willis/Lake Conroe Commercial" corridor of FM 1097. This Dynamic 1.60 acres comprised of 6 separate lots with three office buildings is being offered as one flexible development opportunity. Prime frontage along the only corridor between Willis and Montgomery two of the fastest growing cities in the state. This Property is Positioned perfectly in the path of five of new Residential developments with high traffic count and strong demographics. This is the perfect combination of visibility, access and flexibility with approximately 460 ft of Frontage on the newly completed five lane expansion of the State Road FM 1097 and approximately 460 ft of county road Frontage with driveways...

#### 10332 FM 1097 Rd W, Willis, TX 77318

Tremendous development opportunity prominently located along the highly desirable "Willis/Lake Conroe Commercial" corridor of FM 1097. This Dynamic 1.60 acres comprised of 6 separate lots with three office buildings is being offered as one flexible development opportunity. Prime frontage along the only corridor between Willis and Montgomery two of the fastest growing cities in the state. This Property is Positioned perfectly in the path of five of new Residential developments with high traffic count and strong demographics. This is the perfect combination of visibility, access and flexibility with approximately 460 ft of Frontage on the newly completed five lane expansion of the State Road FM 1097 and approximately 460 ft of county road Frontage with driveways and curb cuts already in place! This unique property offers endless possibilities.