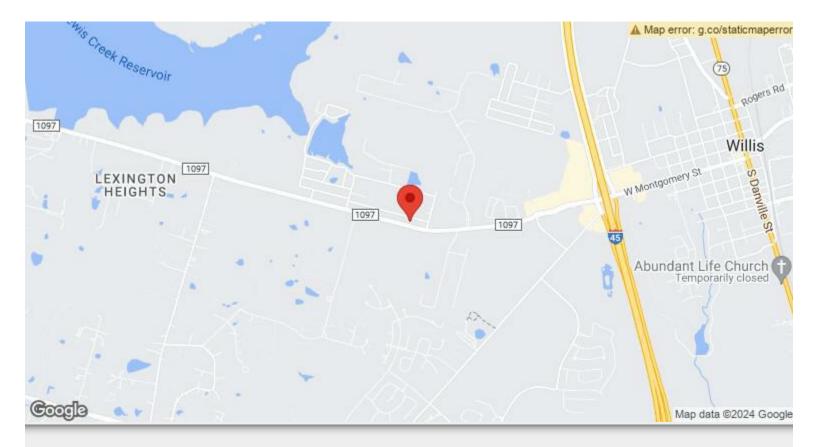

#### 10332 FM 1097 Rd W

\$1,800,000

Tremendous development opportunity prominently located along the highly desirable "Willis/Lake Conroe Commercial" corridor of FM 1097. This Dynamic 1.60 acres comprised of 6 separate lots with three office buildings is being offered as one flexible development opportunity. Prime frontage along the only corridor between Willis and Montgomery two of the fastest growing cities in the state. This Property is Positioned perfectly in the path of five of new Residential developments with high traffic count and strong demographics. This is the perfect combination of visibility, access and flexibility with approximately 460 ft of Frontage on the newly completed five lane expansion of the State Road FM 1097 and approximately 460 ft of county road Frontage with driveways...

#### 10332 FM 1097 Rd W, Willis, TX 77318

Tremendous development opportunity prominently located along the highly desirable "Willis/Lake Conroe Commercial" corridor of FM 1097. This Dynamic 1.60 acres comprised of 6 separate lots with three office buildings is being offered as one flexible development opportunity. Prime frontage along the only corridor between Willis and Montgomery two of the fastest growing cities in the state. This Property is Positioned perfectly in the path of five of new Residential developments with high traffic count and strong demographics. This is the perfect combination of visibility, access and flexibility with approximately 460 ft of Frontage on the newly completed five lane expansion of the State Road FM 1097 and approximately 460 ft of county road Frontage with driveways and curb cuts already in place! This unique property offers endless possibilities.