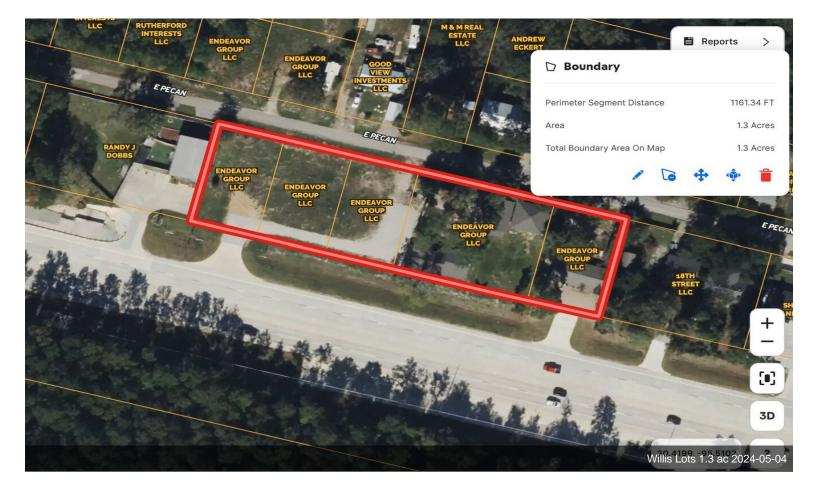

| Price:            | \$1,800,000   |
|-------------------|---------------|
| Property Type:    | Land          |
| Property Subtype: | Commercial    |
| Proposed Use:     | Commercial    |
| Sale Type:        | Investment    |
| Total Lot Size:   | 1.30 AC       |
| No. Lots:         | 1             |
| APN / Parcel ID:  | 5910-02-26300 |

#### 10332 FM 1097 Rd W

\$1,800,000

Tremendous development opportunity prominently located along the highly desirable "Willis/Lake Conroe Commercial" corridor of FM 1097. This Dynamic 1.60 acres comprised of 6 separate lots with three office buildings is being offered as one flexible development opportunity. Prime frontage along the only corridor between Willis and Montgomery two of the fastest growing cities in the state. This Property is Positioned perfectly in the path of five of new Residential developments with high traffic count and strong demographics. This is the perfect combination of visibility, access and flexibility with approximately 460 ft of Frontage on the newly completed five lane expansion of the State Road FM 1097 and approximately 460 ft of county road Frontage with driveways...

#### 10332 FM 1097 Rd W, Willis, TX 77318

Tremendous development opportunity prominently located along the highly desirable "Willis/Lake Conroe Commercial" corridor of FM 1097. This Dynamic 1.60 acres comprised of 6 separate lots with three office buildings is being offered as one flexible development opportunity. Prime frontage along the only corridor between Willis and Montgomery two of the fastest growing cities in the state. This Property is Positioned perfectly in the path of five of new Residential developments with high traffic count and strong demographics. This is the perfect combination of visibility, access and flexibility with approximately 460 ft of Frontage on the newly completed five lane expansion of the State Road FM 1097 and approximately 460 ft of county road Frontage with driveways and curb cuts already in place! This unique property offers endless possibilities.