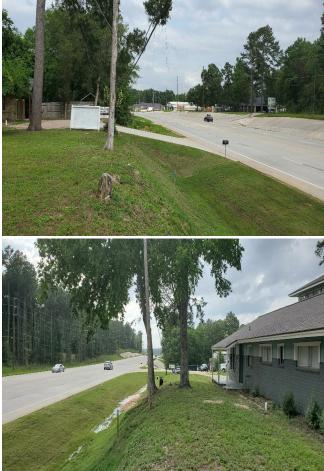

#### 10332 FM 1097 Rd W

\$1,800,000

Tremendous development opportunity prominently located along the highly desirable "Willis/Lake Conroe Commercial" corridor of FM 1097. This Dynamic 1.60 acres comprised of 6 separate lots with three office buildings is being offered as one flexible development opportunity. Prime frontage along the only corridor between Willis and Montgomery two of the fastest growing cities in the state. This Property is Positioned perfectly in the path of five of new Residential developments with high traffic count and strong demographics. This is the perfect combination of visibility, access and flexibility with approximately 460 ft of Frontage on the newly completed five lane expansion of the State Road FM 1097 and approximately 460 ft of county road Frontage with driveways...

#### 10332 FM 1097 Rd W, Willis, TX 77318

Tremendous development opportunity prominently located along the highly desirable "Willis/Lake Conroe Commercial" corridor of FM 1097. This Dynamic 1.60 acres comprised of 6 separate lots with three office buildings is being offered as one flexible development opportunity. Prime frontage along the only corridor between Willis and Montgomery two of the fastest growing cities in the state. This Property is Positioned perfectly in the path of five of new Residential developments with high traffic count and strong demographics. This is the perfect combination of visibility, access and flexibility with approximately 460 ft of Frontage on the newly completed five lane expansion of the State Road FM 1097 and approximately 460 ft of county road Frontage with driveways and curb cuts already in place! This unique property offers endless possibilities.