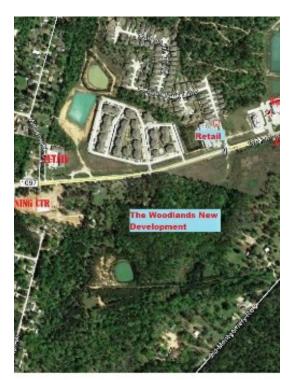

#### 10332 FM 1097 Rd W

\$1,800,000

Tremendous development opportunity prominently located along the highly desirable "Willis/Lake Conroe Commercial" corridor of FM 1097. This Dynamic 1.60 acres comprised of 6 separate lots with three office buildings is being offered as one flexible development opportunity. Prime frontage along the only corridor between Willis and Montgomery two of the fastest growing cities in the state. This Property is Positioned perfectly in the path of five of new Residential developments with high traffic count and strong demographics. This is the perfect combination of visibility, access and flexibility with approximately 460 ft of Frontage on the newly completed five lane expansion of the State Road FM 1097 and approximately 460 ft of county road Frontage with driveways...

#### 10332 FM 1097 Rd W, Willis, TX 77318

Tremendous development opportunity prominently located along the highly desirable "Willis/Lake Conroe Commercial" corridor of FM 1097. This Dynamic 1.60 acres comprised of 6 separate lots with three office buildings is being offered as one flexible development opportunity. Prime frontage along the only corridor between Willis and Montgomery two of the fastest growing cities in the state. This Property is Positioned perfectly in the path of five of new Residential developments with high traffic count and strong demographics. This is the perfect combination of visibility, access and flexibility with approximately 460 ft of Frontage on the newly completed five lane expansion of the State Road FM 1097 and approximately 460 ft of county road Frontage with driveways and curb cuts already in place! This unique property offers endless possibilities.