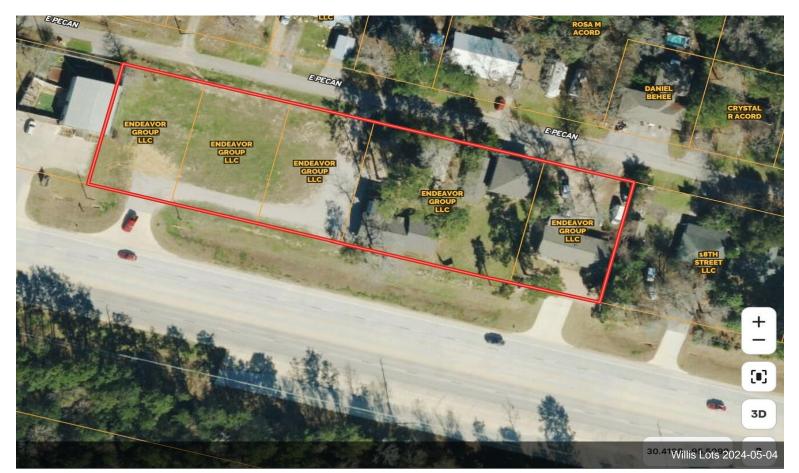

| Price:            | \$1,800,000   |
|-------------------|---------------|
| Property Type:    | Land          |
| Property Subtype: | Commercial    |
| Proposed Use:     | Commercial    |
| Sale Type:        | Investment    |
| Total Lot Size:   | 1.30 AC       |
| No. Lots:         | 1             |
| APN / Parcel ID:  | 5910-02-26300 |

#### 10332 FM 1097 Rd W

\$1,800,000

Tremendous development opportunity prominently located along the highly desirable "Willis/Lake Conroe Commercial" corridor of FM 1097. This Dynamic 1.60 acres comprised of 6 separate lots with three office buildings is being offered as one flexible development opportunity. Prime frontage along the only corridor between Willis and Montgomery two of the fastest growing cities in the state. This Property is Positioned perfectly in the path of five of new Residential developments with high traffic count and strong demographics. This is the perfect combination of visibility, access and flexibility with approximately 460 ft of Frontage on the newly completed five lane expansion of the State Road FM 1097 and approximately 460 ft of county road Frontage with driveways...

#### 10332 FM 1097 Rd W, Willis, TX 77318

Tremendous development opportunity prominently located along the highly desirable "Willis/Lake Conroe Commercial" corridor of FM 1097. This Dynamic 1.60 acres comprised of 6 separate lots with three office buildings is being offered as one flexible development opportunity. Prime frontage along the only corridor between Willis and Montgomery two of the fastest growing cities in the state. This Property is Positioned perfectly in the path of five of new Residential developments with high traffic count and strong demographics. This is the perfect combination of visibility, access and flexibility with approximately 460 ft of Frontage on the newly completed five lane expansion of the State Road FM 1097 and approximately 460 ft of county road Frontage with driveways and curb cuts already in place! This unique property offers endless possibilities.