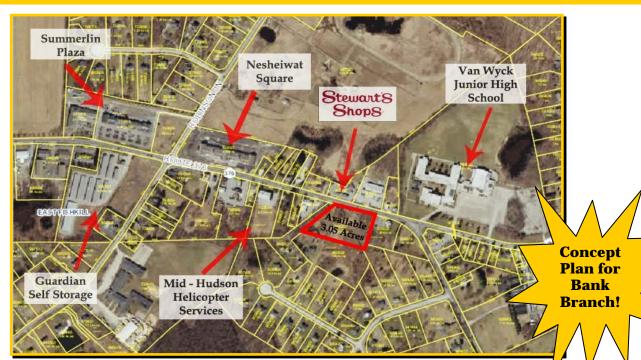

## DEVELOPMENT PARCEL

• Location: NYS Route 376 1119 Route 376 East Fishkill, NY 12590

• Frontage: 333.5' on NYS Route 376

• Acreage: 3.05 Acres

• Contemplated Bank Branch: 4,200 +/- SF

|                 | 3 Miles  | <u> 5 Miles</u> | <u> 7 Miles</u> |
|-----------------|----------|-----------------|-----------------|
| Population      | 24,422   | 72,400          | 132, 603        |
| Avg. HH Income  | \$98,112 | \$100,919       | \$94,427        |
| # of Households | 8,454    | 25,718          | 48,496          |