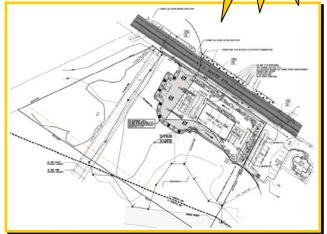

## DEVELOPMENT PARCEL

• Location: NYS Route 376 1119 Route 376 East Fishkill, NY 12590

• Frontage: 333.5' on NYS Route 376

• Acreage: 3.05 Acres

• Contemplated Bank Branch: 4,200 +/- SF

|                 | 3 Miles  | <u> 5 Miles</u> | <u> 7 Miles</u> |
|-----------------|----------|-----------------|-----------------|
| Population      | 24,422   | 72,400          | 132, 603        |
| Avg. HH Income  | \$98,112 | \$100,919       | \$94,427        |
| # of Households | 8,454    | 25,718          | 48,496          |