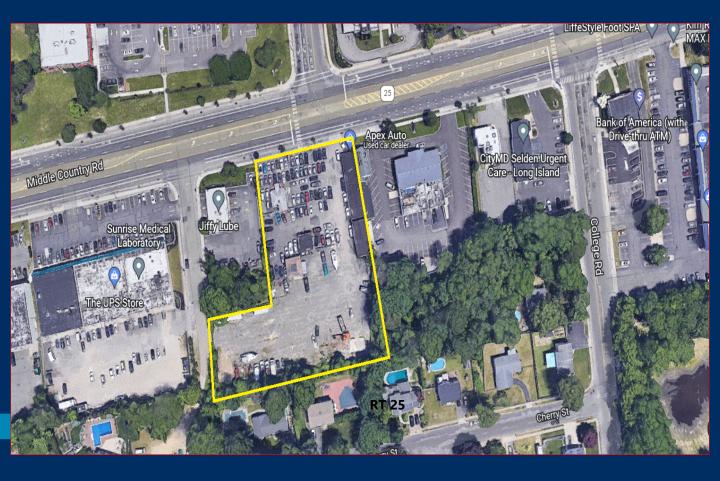

## **LOCATION HIGHLIGHT**

1036 Middle Country Road in Selden is a 1.67 Acre Retail - Medical opportunity. Zoned J Business 2, This allows for various potential retail, office, professional and hospitality uses, allowing a new investor many potential opportunities. Anchored by major National retailer tenants, the property boasts 180 feet of frontage on Middle Country Road, close to major Highway US Highway 97 and Interstate (LIE 495)

# **LOCATION HIGHLIGHT**

1036 Middle Country Road in Selden is a 1.67 Acre Retail - Medical opportunity. Zoned J Business 2, This allows for various potential retail, Medical - office, professional and hospitality uses, allowing a new investor many potential opportunities. Anchored by major National retailer tenants, the property boasts 180 feet of frontage on Middle Country Road, close to major Highway US Highway 97 and Interstate (LIE 495)