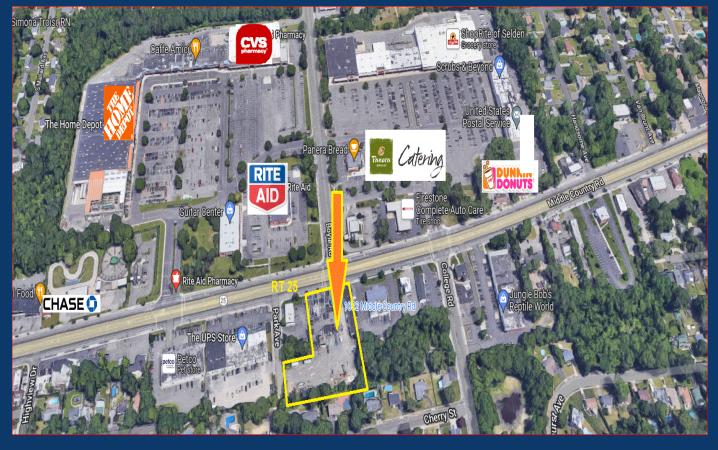

## **LOCATION HIGHLIGHT**

1036 Middle Country Road in Selden is a 1.67 Acre Retail - Medical opportunity. Zoned J Business 2, This allows for various potential retail, office, professional and hospitality uses, allowing a new investor many potential opportunities. Anchored by major National retailer tenants, the property boasts 180 feet of frontage on Middle Country Road, close to major Highway US Highway 97 and Interstate (LIE 495)

# **LOCATION HIGHLIGHT**

1036 Middle Country Road in Selden is a 1.67 Acre Retail - Medical opportunity. Zoned J Business 2, This allows for various potential retail, Medical - office, professional and hospitality uses, allowing a new investor many potential opportunities. Anchored by major National retailer tenants, the property boasts 180 feet of frontage on Middle Country Road, close to major Highway US Highway 97 and Interstate (LIE 495)