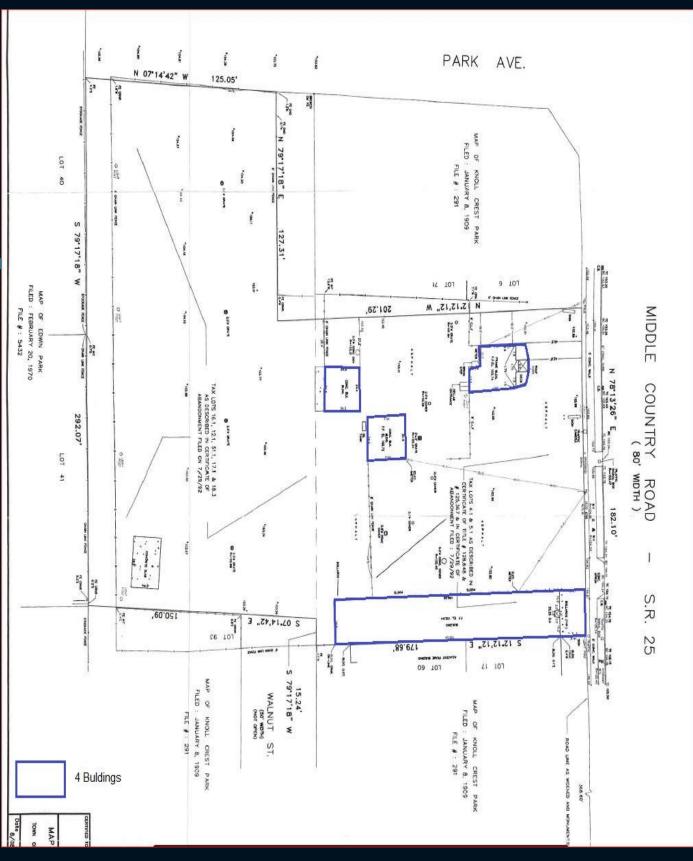

## **LOCATION HIGHLIGHT**

1036 Middle Country Road in Selden is a 1.67 Acre Retail - Medical opportunity. Zoned J Business 2, This allows for various potential retail, office, professional and hospitality uses, allowing a new investor many potential opportunities. Anchored by major National retailer tenants, the property boasts 180 feet of frontage on Middle Country Road, close to major Highway US Highway 97 and Interstate (LIE 495)

# **LOCATION HIGHLIGHT**

1036 Middle Country Road in Selden is a 1.67 Acre Retail - Medical opportunity. Zoned J Business 2, This allows for various potential retail, Medical - office, professional and hospitality uses, allowing a new investor many potential opportunities. Anchored by major National retailer tenants, the property boasts 180 feet of frontage on Middle Country Road, close to major Highway US Highway 97 and Interstate (LIE 495)