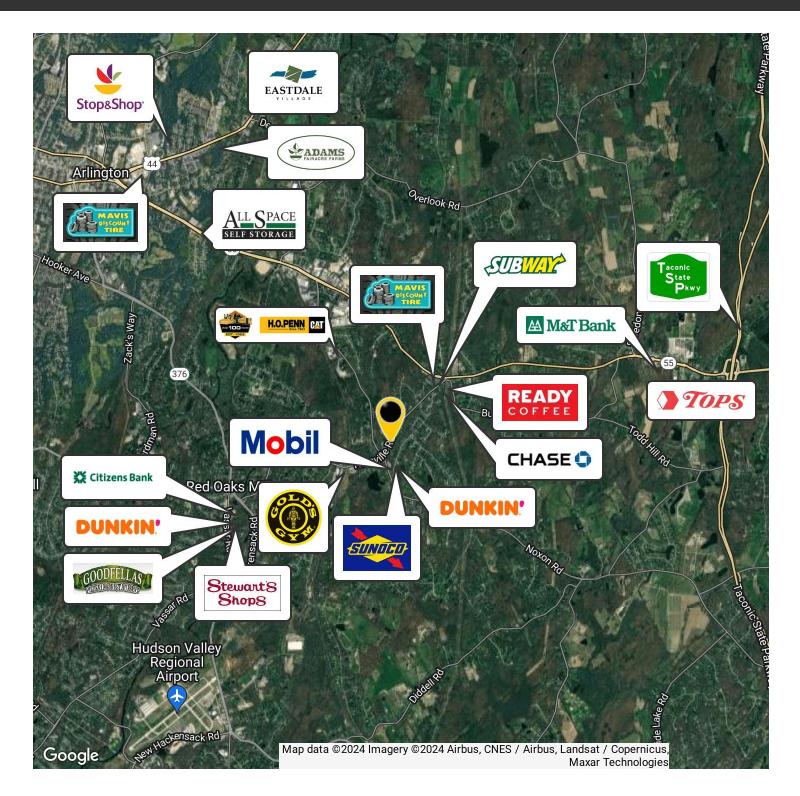

NEAR AREA RETAILERS & DEMAND GENERATORS 308 TITUSVILLE ROAD, POUGHKEEPSIE, NY 12603

## EASTDALE VILLAGE, ADAMS FAIRACRE FARMS & MORE

CR Properties Group, LLC 295 Main Street Poughkeepsie, NY 12601 www.crproperties.com

ALL DATA BELIEVED TO BE ACCURATE BUT NOT WARRANTED

For more information: