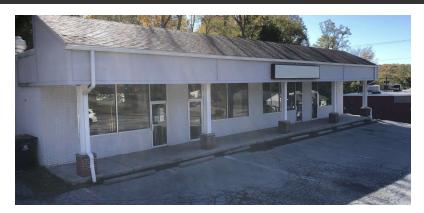

### NEAR TACONIC STATE PARKWAY - RETAIL, OFFICE, SERVICE

| ADDRESS:       | 308 Titusville Road<br>Poughkeepsie, NY 12603                                                                                                          |
|----------------|--------------------------------------------------------------------------------------------------------------------------------------------------------|
| LOCATION:      | Taconic State Parkway, Exit 45<br>(7 Minutes / 3.8 Miles)<br>U.S. Route 9<br>(11 Minutes / 4.8 Miles)<br>Mid-Hudson Bridge<br>(12 Minutes / 6.5 Miles) |
| LOT SIZE:      | 0.51 Acres                                                                                                                                             |
| BUILDING SIZE: | 3,200 SF                                                                                                                                               |
| ZONING:        | C1                                                                                                                                                     |
| ASKING PRICE:  | Lease: \$19 Per SF<br>Sale: \$675,000                                                                                                                  |

#### PROPERTY OVERVIEW

CR Properties Group, LLC is pleased to offer For Sale / Lease a Commercial Building on 308 Titusville Road, Poughkeepsie, NY 12603. This space is 3,200 SF is sub-dividable, 0.51 Acre, and parking on site. 7 Minutes from the Taconic State Parkway, 11 Minutes from U.S. Route 9, and 12 Minutes from the Mid-Hudson Bridge.