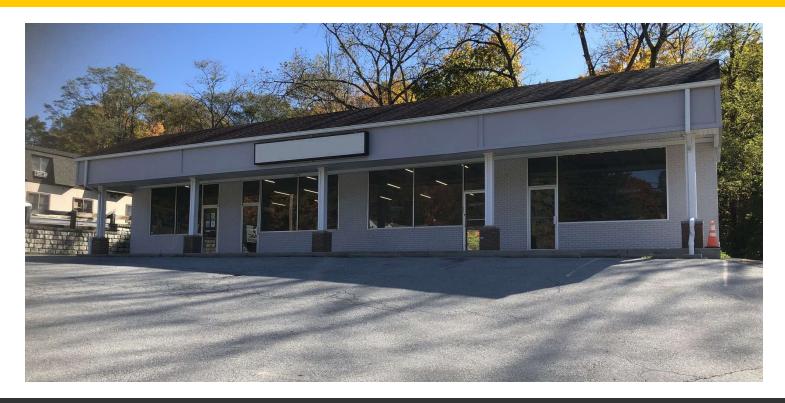

### NEAR TACONIC STATE PARKWAY - RETAIL, OFFICE, SERVICE

| ADDRESS:       | 308 Titusville Road<br>Poughkeepsie, NY 12603                                                                                                          |
|----------------|--------------------------------------------------------------------------------------------------------------------------------------------------------|
| LOCATION:      | Taconic State Parkway, Exit 45<br>(7 Minutes / 3.8 Miles)<br>U.S. Route 9<br>(11 Minutes / 4.8 Miles)<br>Mid-Hudson Bridge<br>(12 Minutes / 6.5 Miles) |
| LOT SIZE:      | 0.51 Acres                                                                                                                                             |
| BUILDING SIZE: | 3,200 SF                                                                                                                                               |
| ZONING:        | C1                                                                                                                                                     |
| ASKING PRICE:  | Lease: \$19 Per SF<br>Sale: \$675,000                                                                                                                  |

#### PROPERTY OVERVIEW

CR Properties Group, LLC is pleased to offer For Sale / Lease a Commercial Building on 308 Titusville Road, Poughkeepsie, NY 12603. This space is 3,200 SF is sub-dividable, 0.51 Acre, and parking on site. 7 Minutes from the Taconic State Parkway, 11 Minutes from U.S. Route 9, and 12 Minutes from the Mid-Hudson Bridge.