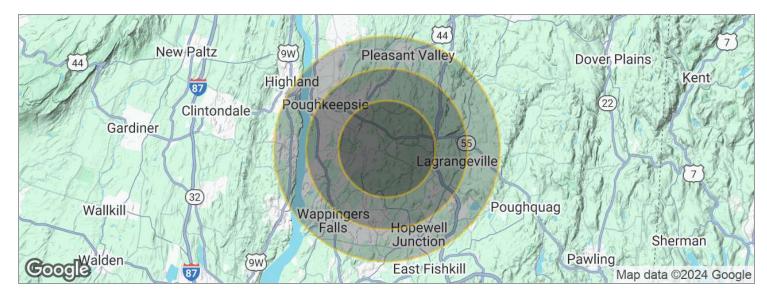

## **MID-HUDSON VALLEY REGION**

| POPULATION                              | 3 MILES                 | 5 MILES                  | 7 MILES                  |
|-----------------------------------------|-------------------------|--------------------------|--------------------------|
| Total population                        | 19,946                  | 83,768                   | 154,284                  |
| Median age                              | 42                      | 42                       | 41                       |
| Median age (male)                       | 41                      | 40                       | 40                       |
| Median age (Female)                     | 43                      | 43                       | 42                       |
|                                         |                         |                          |                          |
| HOUSEHOLDS & INCOME                     | 3 MILES                 | 5 MILES                  | 7 MILES                  |
| HOUSEHOLDS & INCOME<br>Total households | <b>3 MILES</b><br>6,923 | <b>5 MILES</b><br>31,523 | <b>7 MILES</b><br>57,694 |
|                                         |                         |                          |                          |
| Total households                        | 6,923                   | 31,523                   | 57,694                   |