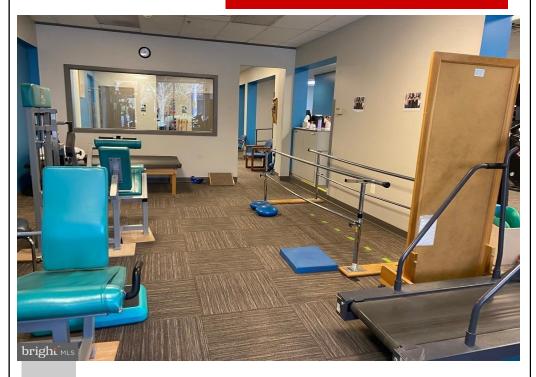

## For Lease

1.000—5,600 SF

Highly visible office space

First floor office space.

Near Boston Style Pizza and close to City Avenue.

Signage and onsite parking