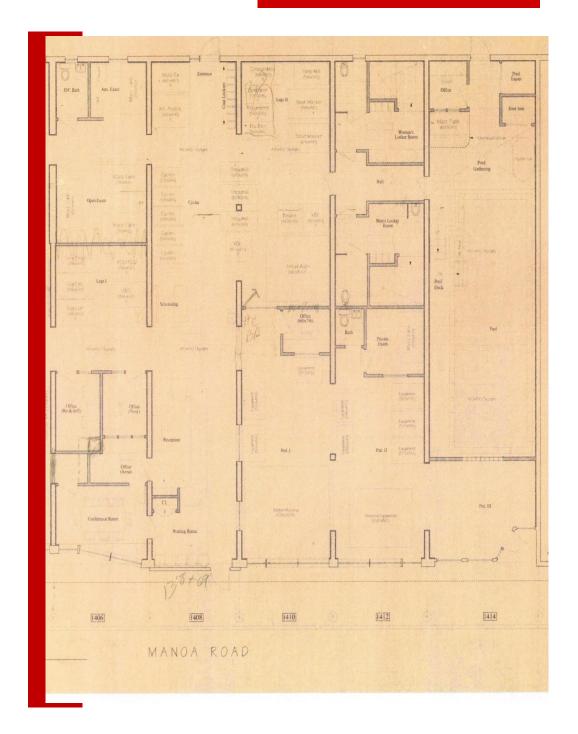

### 1410 Manoa Road Wynnewood, PA 19096

## For Lease

1.000—5,600 SF

Highly visible office space

First floor office space.

Near Boston Style Pizza and close to City Avenue.

Signage and onsite parking



#### **Contact Information**

Stuart Dessner sd@primemainline.com

**W**: 610.668.17333 **C**: 610.308.7300

www.primerealtysearch.com





### 1410 Manoa Road

#### Wynnewood, PA 19096



#### **Contact Information**

Stuart Dessner sd@primemainline.com

**W**: 610.668.17333 **C**: 610.308.7300

www.primerealtysearch.com





### 1410 Manoa Road Wynnewood, PA 19096





#### **Contact Information**

Stuart Dessner sd@primemainline.com

**W**: 610.668.17333 **C**: 610.308.7300

www.primerealtysearch.com





# 1**410 Manoa Road**

Wynnewood, PA 19096





#### **Contact Information**

Stuart Dessner sd@primemainline.com

**W**: 610.668.17333 **C**: 610.308.7300

www.primerealtysearch.com