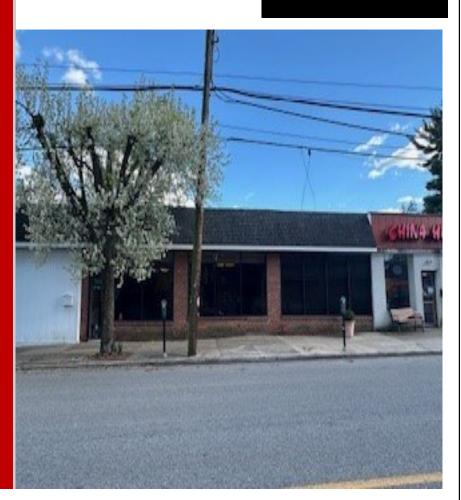

### 1410 Manoa Road Wynnewood, PA 19096

## For Lease

1.000—5,600 SF

Highly visible office space

First floor office space.

Near Boston Style Pizza and close to City Avenue.

Signage and onsite parking