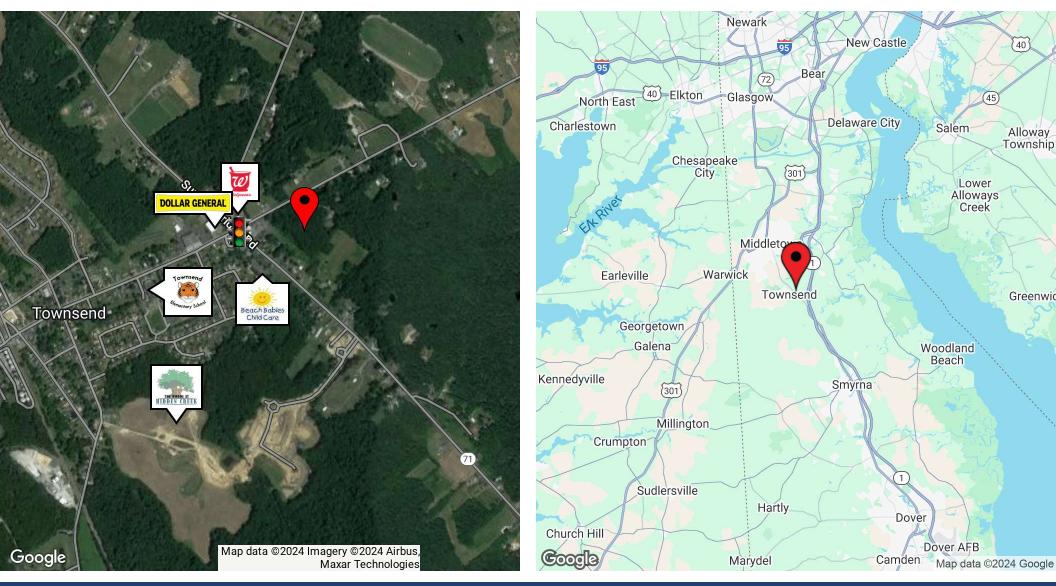

#### **PROPERTY DESCRIPTION**

**Commercial Land For Sale at the signalized intersection of Pine Tree Rd and Summit Bridge Road (Rt. 71) in Townsend, DE!** Situated in the heart of the development-friendly Town of Townsend, this 6.20-acre commercially-zoned property is an excellent opportunity for an owner-user seeking a strategic location or a developer seeking a swift approval process and a flexible zoning code. Townsend is currently experiencing significant growth, as there are several new residential developments located in close proximity to the subject property including The Woods at Hidden Creek which features 220 single family homes in addition to Townsend Acres which is a proposed thirty-seven (37) lot townhouse subdivision. Don't miss your chance to be a part of the rapidly growing Town of Townsend.