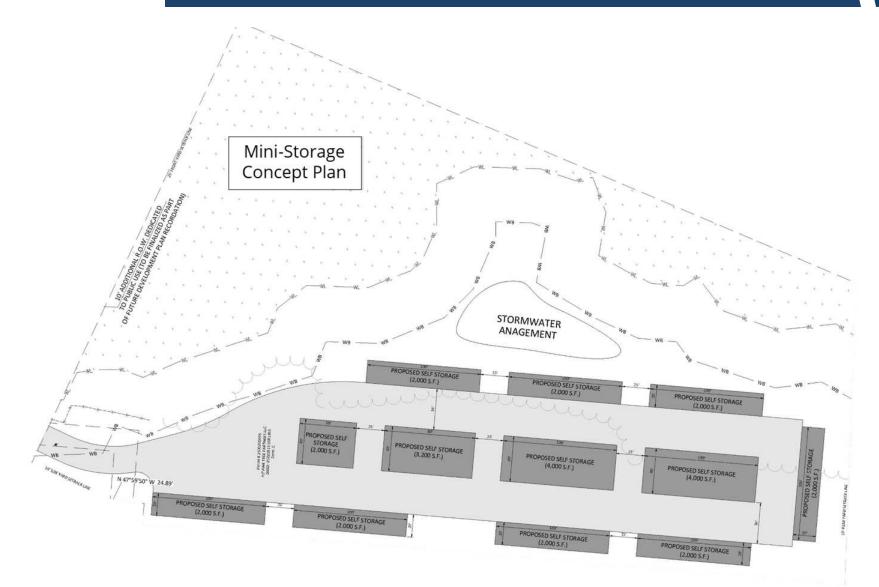

#### **PROPERTY HIGHLIGHTS**

- Asking Price: \$650,000.00 (\$105,000.00/acre)
- Acreage: 6.20 acres
- Zoning: 25-C (Commercial)
- VPD: 12,600 AADT
- Perfect location for mini-storage and/or flex buildings
- Access to public utilities
- Ideally situated amid thriving residential communities, maximizing visibility and customer reach
- Permitted uses include: mini-storage, industrial/flex, retail, mixed-use (1st floor commercial, 2nd floor apartments), medical office, etc.