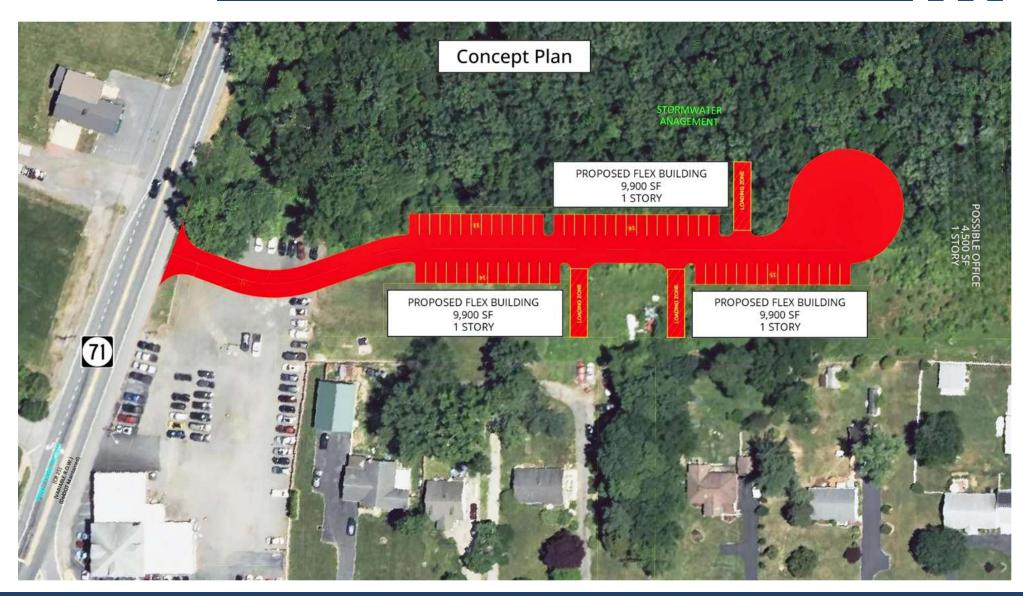

#### **PROPERTY HIGHLIGHTS**

- Asking Price: \$650,000.00 (\$105,000.00/acre)
- Acreage: 6.20 acres
- Zoning: 25-C (Commercial)
- VPD: 12,600 AADT
- Perfect location for mini-storage and/or flex buildings
- Access to public utilities
- Ideally situated amid thriving residential communities, maximizing visibility and customer reach
- Permitted uses include: mini-storage, industrial/flex, retail, mixed-use (1st floor commercial, 2nd floor apartments), medical office, etc.