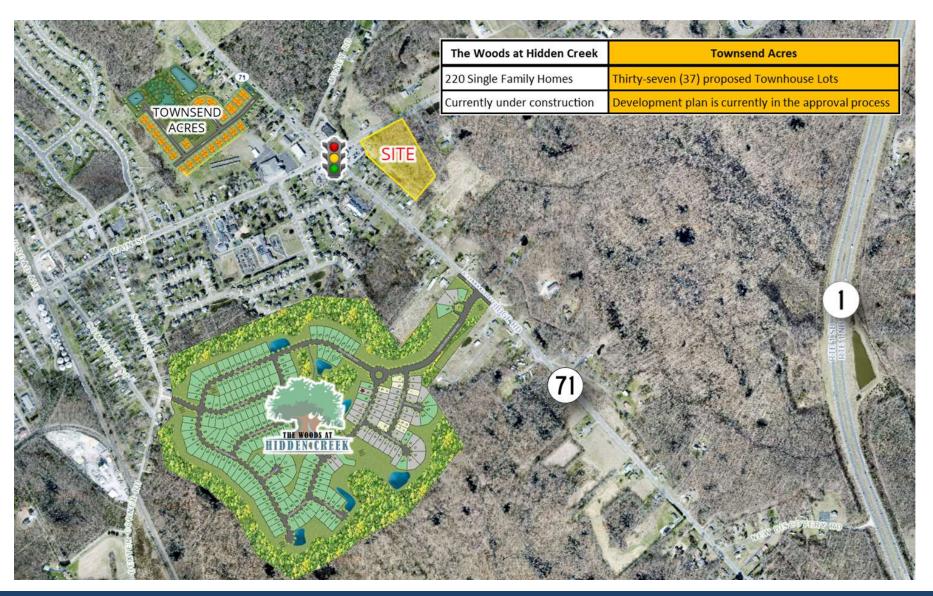

#### **PROPERTY DESCRIPTION**

**Commercial Land For Sale at the signalized intersection of Pine Tree Rd and Summit Bridge Road (Rt. 71) in Townsend, DE!** Situated in the heart of the development-friendly Town of Townsend, this 6.20-acre commercially-zoned property is an excellent opportunity for an owner-user seeking a strategic location or a developer seeking a swift approval process and a flexible zoning code. Townsend is currently experiencing significant growth, as there are several new residential developments located in close proximity to the subject property including The Woods at Hidden Creek which features 220 single family homes in addition to Townsend Acres which is a proposed thirty-seven (37) lot townhouse subdivision. Don't miss your chance to be a part of the rapidly growing Town of Townsend.