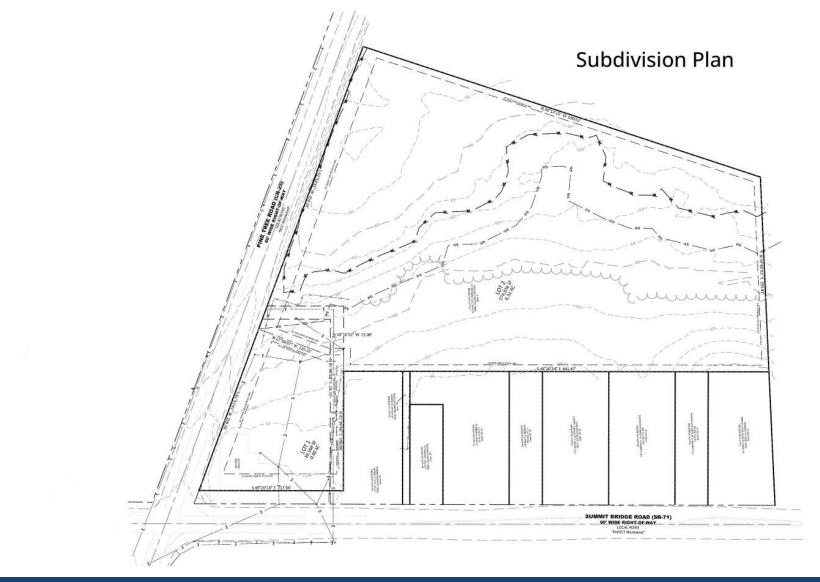

#### **PROPERTY HIGHLIGHTS**

- Asking Price: \$650,000.00 (\$105,000.00/acre)
- Acreage: 6.20 acres
- Zoning: 25-C (Commercial)
- VPD: 12,600 AADT
- Perfect location for mini-storage and/or flex buildings
- Access to public utilities
- Ideally situated amid thriving residential communities, maximizing visibility and customer reach
- Permitted uses include: mini-storage, industrial/flex, retail, mixed-use (1st floor commercial, 2nd floor apartments), medical office, etc.