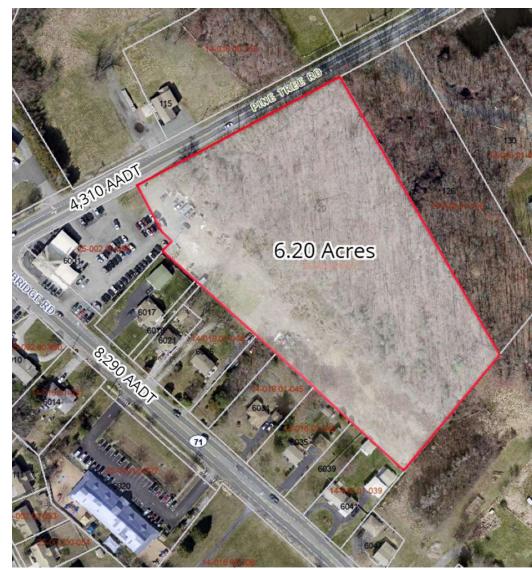

#### **PROPERTY DESCRIPTION**

**Commercial Land For Sale at the signalized intersection of Pine Tree Rd and Summit Bridge Road (Rt. 71) in Townsend, DE!** Situated in the heart of the development-friendly Town of Townsend, this 6.20-acre commercially-zoned property is an excellent opportunity for an owner-user seeking a strategic location or a developer seeking a swift approval process and a flexible zoning code. Townsend is currently experiencing significant growth, as there are several new residential developments located in close proximity to the subject property including The Woods at Hidden Creek which features 220 single family homes in addition to Townsend Acres which is a proposed thirty-seven (37) lot townhouse subdivision. Don't miss your chance to be a part of the rapidly growing Town of Townsend.

#### **PROPERTY HIGHLIGHTS**

- Asking Price: \$650,000.00 (\$105,000.00/acre)
- Acreage: 6.20 acres
- Zoning: 25-C (Commercial)
- VPD: 12,600 AADT
- Perfect location for mini-storage and/or flex buildings
- Access to public utilities
- Ideally situated amid thriving residential communities, maximizing visibility and customer reach
- Permitted uses include: mini-storage, industrial/flex, retail, mixed-use (1st floor commercial, 2nd floor apartments), medical office, etc.