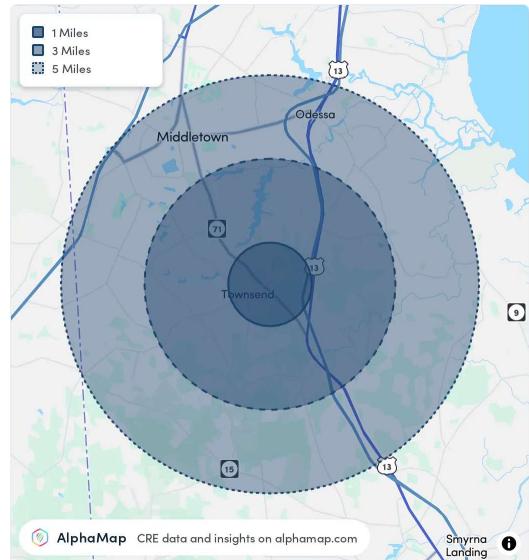

| DEMOGRAPHICS AT A GLANCE | 1 MILE    | 3 MILES   | 5 MILES   |
|--------------------------|-----------|-----------|-----------|
| Total Population         | 2,381     | 12,478    | 38,511    |
| Total Households         | 685       | 3,809     | 12,578    |
| Average HH Income        | \$128,790 | \$132,604 | \$132,060 |
| Median Age               | 36        | 38        | 39        |