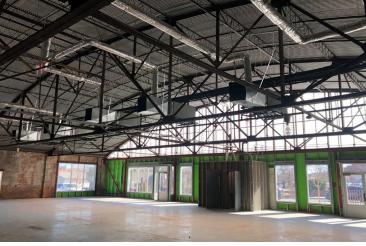

# **Photos**

# Highlights

- +Available Square Feet:
  - -1,773± 12,391± RSF
- +Parking:
  - -(28) Free surface spaces
  - (5) Covered reserved spaces
  - -(60) Additional parking spaces available in close proximity
- +Private outdoor seating area provides great views of Downtown Oklahoma City skyline
- +Exterior signage available
- +Short walk to Midtown restaurants, bars, shopping & museums
- +Perfect space for retail, office, or a showroom