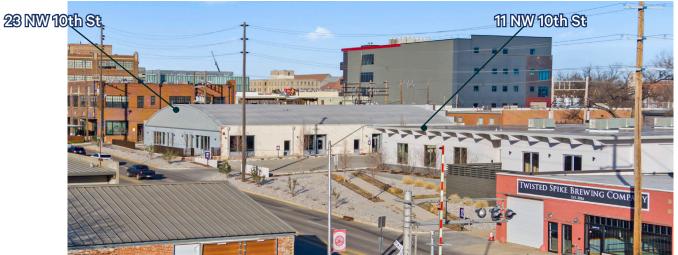

# Midtown Property For Lease

11 & 23 N.W. 10th Street

Oklahoma City, Oklahoma 73103

### 11 N.W. 10th St

## 23 N.W. 11th St

- +Available Square Feet:
  - -12,391± RSF
- \*Not currently divided into suites, will subdivide as required