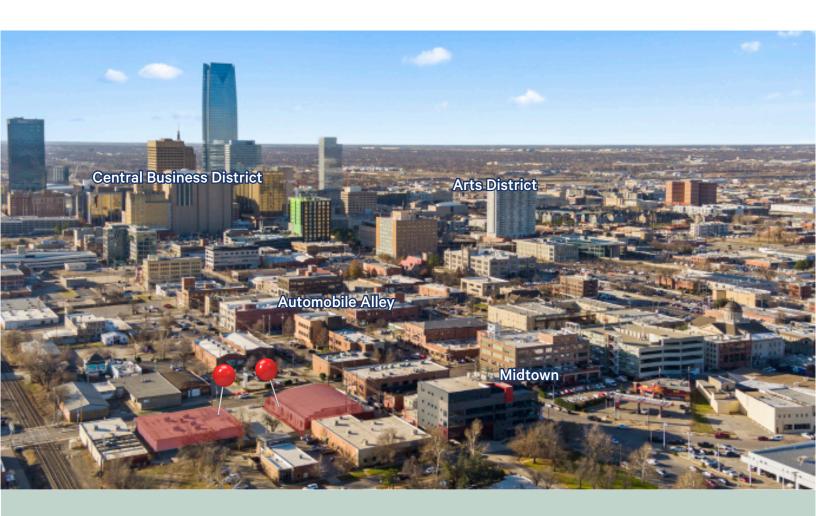

#### Midtown

Walking distance to shops and restaurants

4.16% Population growth within 1 mile

Traffic

13,051 VPD @ NW 10th & N Broadway