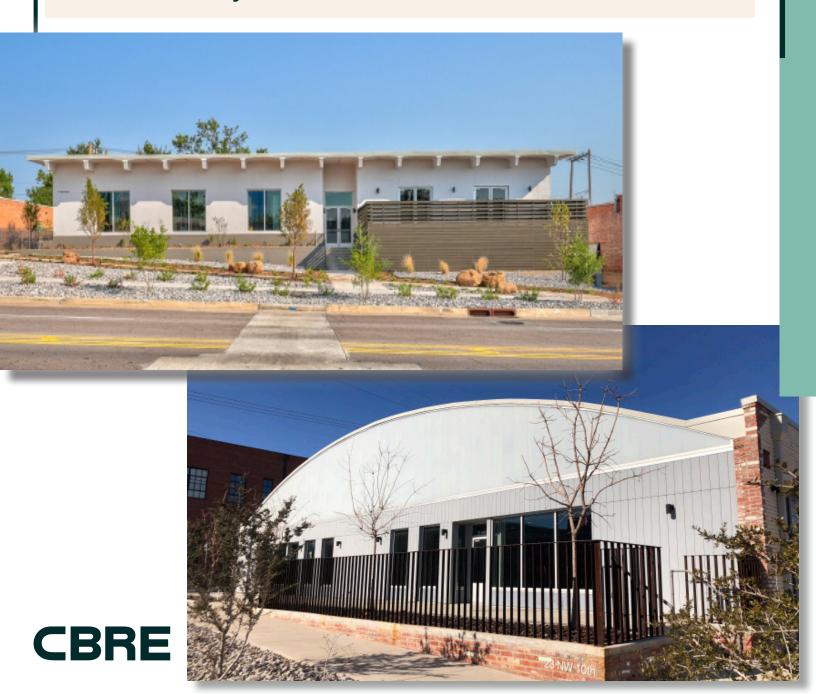

# Midtown Property For Lease

11 & 23 N.W. 10th Street

Oklahoma City, Oklahoma 73103



# Highlights

- +Available Square Feet:
  - -1,773± 12,391± RSF
- +Parking:
  - -(28) Free surface spaces
  - (5) Covered reserved spaces
  - -(60) Additional parking spaces available in close proximity
- +Private outdoor seating area provides great views of Downtown Oklahoma City skyline
- +Exterior signage available
- +Short walk to Midtown restaurants, bars, shopping & museums
- +Perfect space for retail, office, or a showroom

#### Conceptual Rendering - 11 NW 10th St





### 11 N.W. 10th St



## 23 N.W. 11th St

- +Available Square Feet:
  - -12,391± RSF
- \*Not currently divided into suites, will subdivide as required









# **Photos**







#### Contact Us

#### Amy Dunn, CCIM

First Vice President +1 405 607 6021 amy.dunn@cbre.com Lease Rate: \$30.00 PSF NNN





#### Midt