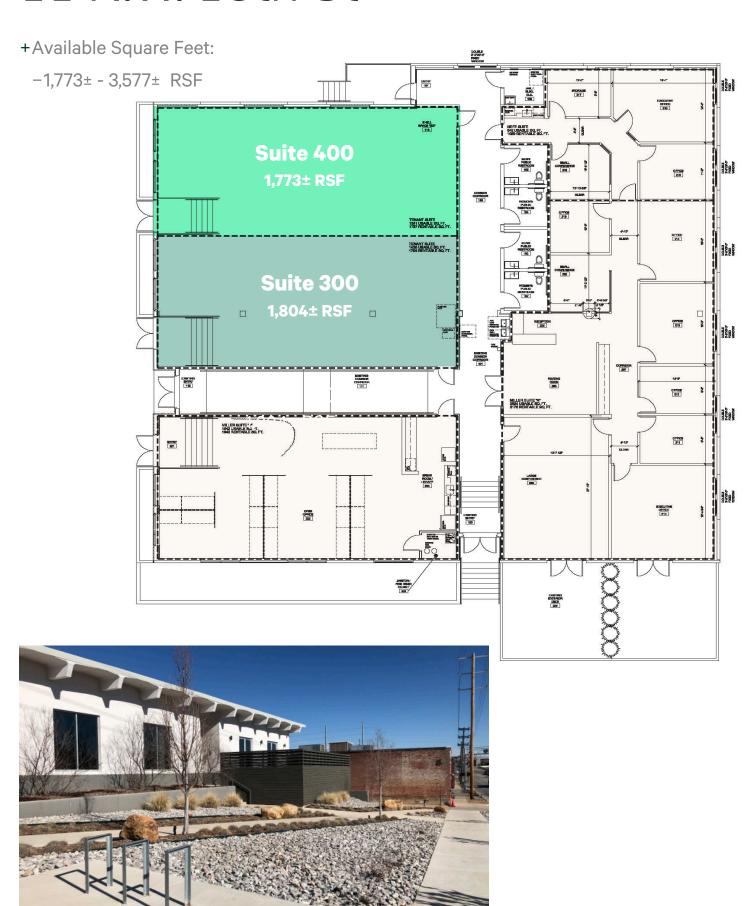

### 11 N.W. 10th St

# Highlights

- +Available Square Feet:
  - -1,773± 12,391± RSF
- +Parking:
  - -(28) Free surface spaces
  - (5) Covered reserved spaces
  - -(60) Additional parking spaces available in close proximity
- +Private outdoor seating area provides great views of Downtown Oklahoma City skyline
- +Exterior signage available
- +Short walk to Midtown restaurants, bars, shopping & museums
- +Perfect space for retail, office, or a showroom