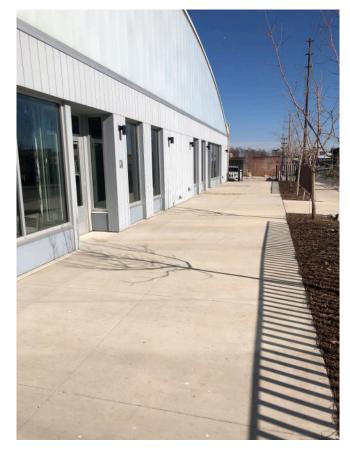

# **Photos**

# Highlights

- +Available Square Feet:
  - -1,773± 12,391± RSF
- +Parking:
  - -(28) Free surface spaces
  - (5) Covered reserved spaces
  - -(60) Additional parking spaces available in close proximity
- +Private outdoor seating area provides great views of Downtown Oklahoma City skyline
- +Exterior signage available
- +Short walk to Midtown restaurants, bars, shopping & museums
- +Perfect space for retail, office, or a showroom