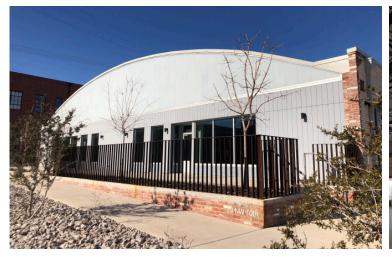

# **Photos**

# Highlights

- +Available Square Feet:
  - -1,773± 12,391± RSF
- +Parking:
  - -(28) Free surface spaces
  - (5) Covered reserved spaces
  - -(60) Additional parking spaces available in close proximity
- +Private outdoor seating area provides great views of Downtown Oklahoma City skyline
- +Exterior signage available
- +Short walk to Midtown restaurants, bars, shopping & museums
- +Perfect space for retail, office, or a showroom