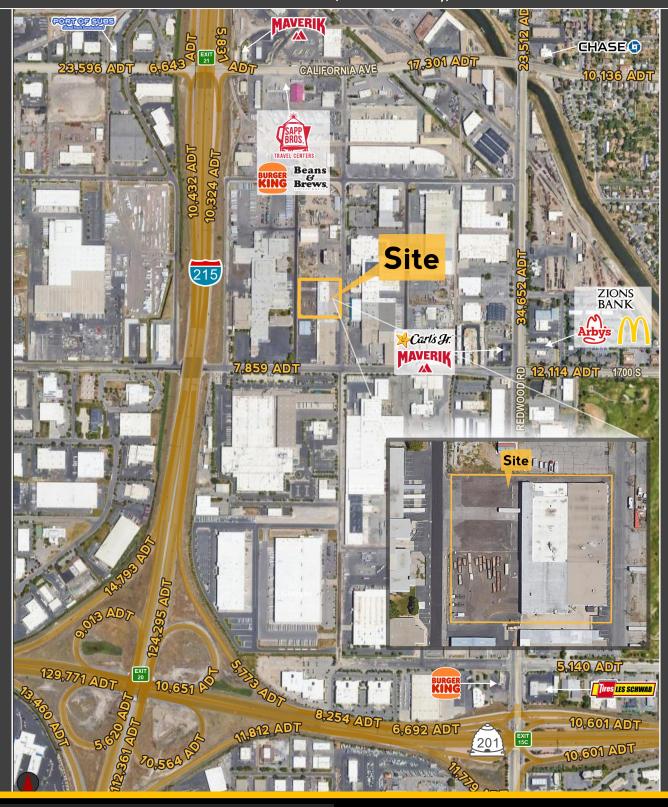

Convenient freeway access

Outside storage area

|                        |           | A 1411     |          |
|------------------------|-----------|------------|----------|
| DEM OGRAPHICS          | 1 Mile    | 3 Miles    | 5 Miles  |
| 2023 Population        |           |            |          |
| Total Population       | 4,535     | 70,394     | 303,637  |
| Total Households       | 1,139     | 22,601     | 112,363  |
| Median HH Income       | \$67,164  | \$69,760   | \$71,613 |
| Employment             |           |            |          |
| Total # Employees      | 12,448    | 96,127     | 262,286  |
| Total # Businesses     | 692       | 5,837      | 18,279   |
| Traffic                |           |            |          |
| Redwood Road           |           | 34,652 ADT |          |
| 1700 S                 |           | 7,859 ADT  |          |
| *Demographics provided | by Costar |            |          |