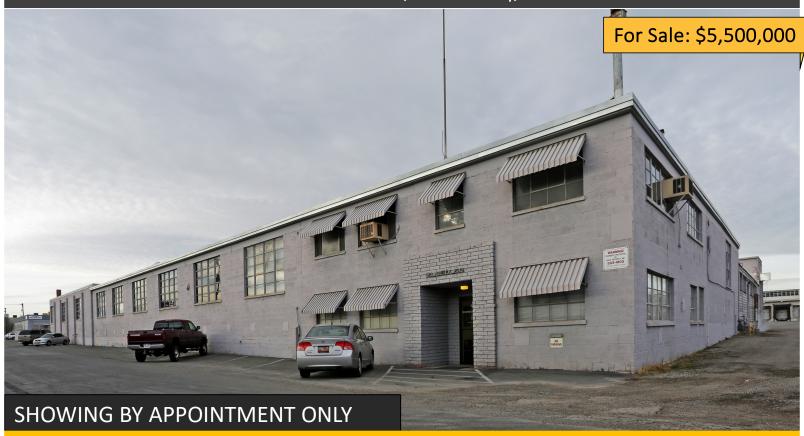

## INDUSTRIAL PROPERTY AVAILABLE

1610 Industrial Road, Salt Lake City, Utah

1610 Industrial Rd Salt Lake City, UT 84104

## **Property information**

Building Size: 58,115 SFLot Size: 2.86 Acres

Parcel #: 15-15-152-021-0000

Zoning: Light Manufacturing (M-1)

• Owner user / investor

• Lease expires Dec. 2025

• California Avenue corridor