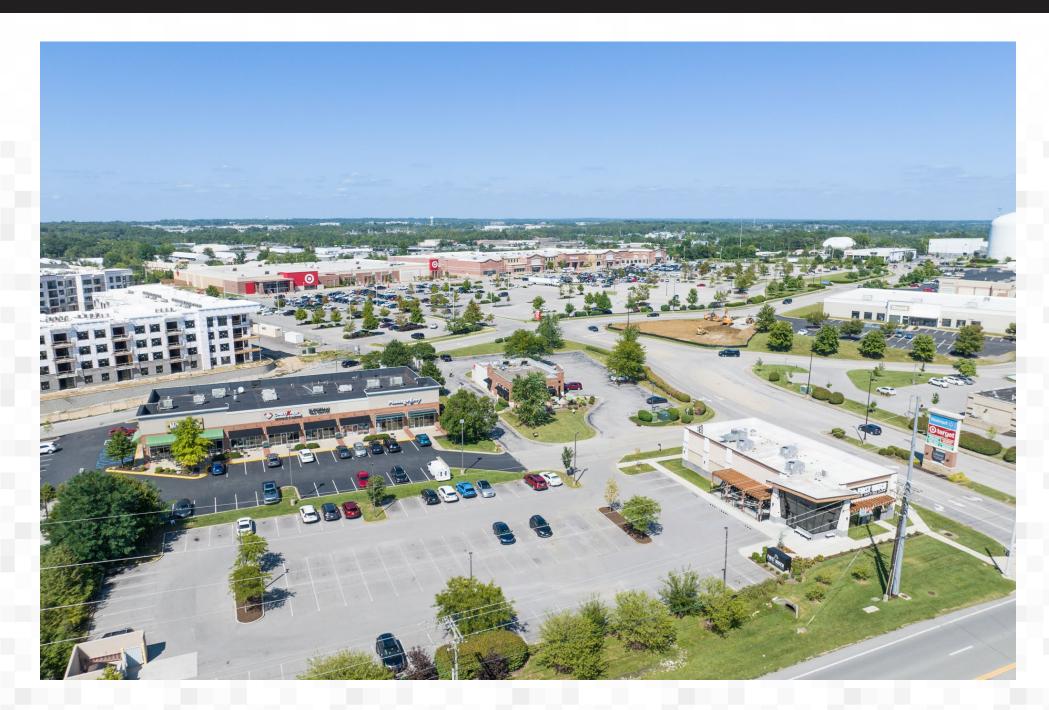

12975 SHELBYVILLE ROAD LOUISVILLE, KY

500,000+ square feet power center. Small shop space available ranging from 2,439 square feet to 2,782 square feet.

Traffic Count: 50,000 cars per day

MIDDLETOWN STATION is located just off of Interstate 265 (Gene Snyder Freeway) at the intersection of Shelbyville Road and English Station Road. Shelbyville Road is the major artery that runs through the very affluent east end of Louisville, Kentucky.

Located next to Kroger, Academy Sports, Hobby Lobby, Ross Dress For Less and within 1 mile from Baptist Hospital Northeast and Kentucky One Hospital Northeast.

The primary anchor stores for Middletown Station are
Wal-Mart Supercenter and Target, thus producing high
volumes of traffic. The redevelopment of MIDDLETOWN STATION is an ongoing
process that will continue to
establish the center as the premiere location for retailers,

establish the center as the premiere location for retailers restaurants and medical uses, both large and small.