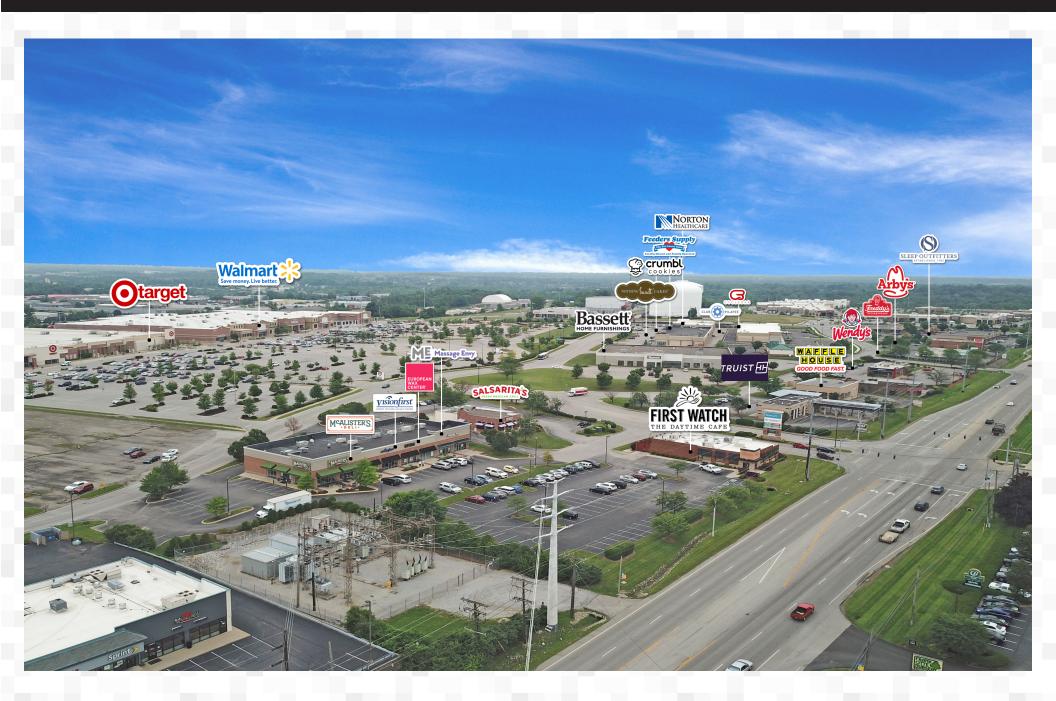

12975 SHELBYVILLE ROAD LOUISVILLE, KY

500,000+ square feet power center. Small shop space available ranging from 2,439 square feet to 2,782 square feet.

Traffic Count: 50,000 cars per day

MIDDLETOWN STATION is located just off of Interstate 265 (Gene Snyder Freeway) at the intersection of Shelbyville Road and English Station Road. Shelbyville Road is the major artery that runs through the very affluent east end of Louisville, Kentucky.

Located next to Kroger, Academy Sports, Hobby Lobby, Ross Dress For Less and within 1 mile from Baptist Hospital Northeast and Kentucky One Hospital Northeast.

The primary anchor stores for Middletown Station are
Wal-Mart Supercenter and Target, thus producing high
volumes of traffic. The redevelopment of MIDDLETOWN STATION is an ongoing
process that will continue to
establish the center as the premiere location for retailers,

establish the center as the premiere location for retailers restaurants and medical uses, both large and small.