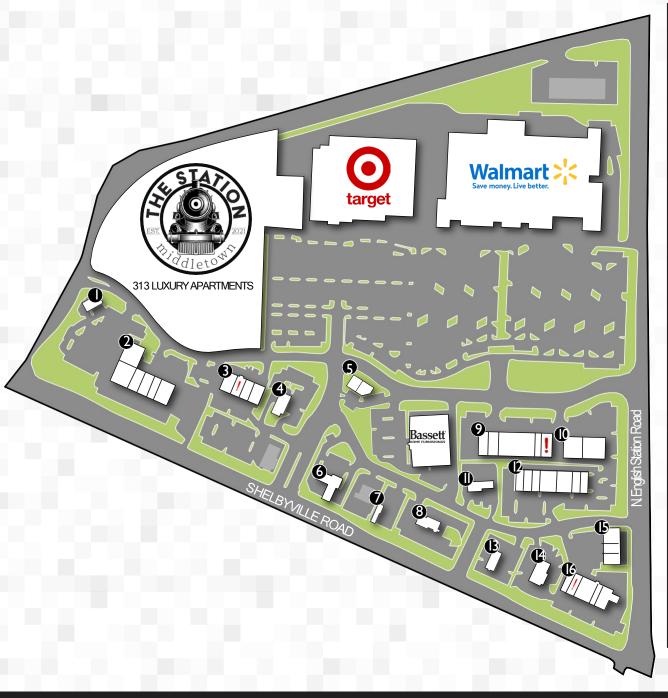

#### **MIDDLETOWN STATION RETAILERS**

Wendy's.

1 BATTERIES + BULBS

2

BUFFALO WILD WINGS NORTON HEALTHCARE JIMMY JOHN'S

F45

KENTUCKY BLOOD CENTER SPRINT

SAMURAI SUSHI & HIBACHI

3

MCALISTER'S DELI 2.782 SF AVAILABLE

EUROPEAN WAX CENTER MASSAGE ENVY

14

SALSARITA'S

5

#### YONUTZ! COMING 2/21/25

PLAYA BOWLS

6

TRUIST BANK

/

WAFFLE HOUSE

8

WENDY'S

(

NOTHING BUNDT CAKES CRUMBL COOKIES FEEDERS SUPPLY

**GREAT CLIPS** 

*2,439 SF AVAILABLE* 

10

NORTON PEDIATRICS
NORTON PRIMARY CARE

11.

AUTOWASH USA

12

CYCLEBAR CLUB PILATES

DARLING STATE OF MIND

VISION FIRST

FIRE & CHILL

BENTO ASIAN KITCHEN

3

FREDDY'S

14

ARBY'S

15

EL NOPAL

MILAN LASER HAIR REMOVAL LOUISVILLE VET URGENT CARE

6

RIGHT TOUCH DENTAL

2,747SFAVAILABLE

**ATHLETICO** 

ANY LAB TEST NOW

SLEEP OUTFITTERS

= AVAILABLE SPACE