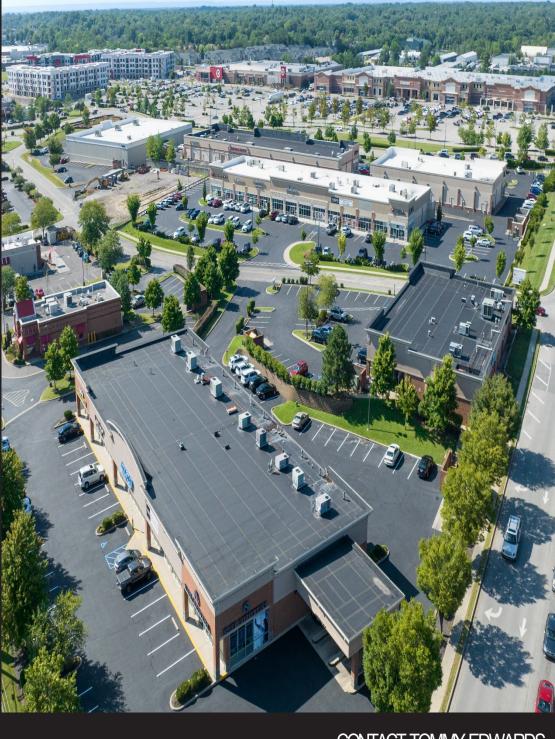

12975 SHELBYVILLE ROAD LOUISVILLE, KY

500,000+ square feet power center. Small shop space available ranging from 2,439 square feet to 2,782 square feet.

Traffic Count: 50,000 cars per day

MIDDLETOWN STATION is located just off of Interstate 265 (Gene Snyder Freeway) at the intersection of Shelbyville Road and English Station Road. Shelbyville Road is the major artery that runs through the very affluent east end of Louisville, Kentucky.

Located next to Kroger, Academy Sports, Hobby Lobby, Ross Dress For Less and within 1 mile from Baptist Hospital Northeast and Kentucky One Hospital Northeast.

The primary anchor stores for Middletown Station are
Wal-Mart Supercenter and Target, thus producing high
volumes of traffic. The redevelopment of MIDDLETOWN STATION is an ongoing
process that will continue to
establish the center as the premiere location for retailers,

establish the center as the premiere location for retailers restaurants and medical uses, both large and small.