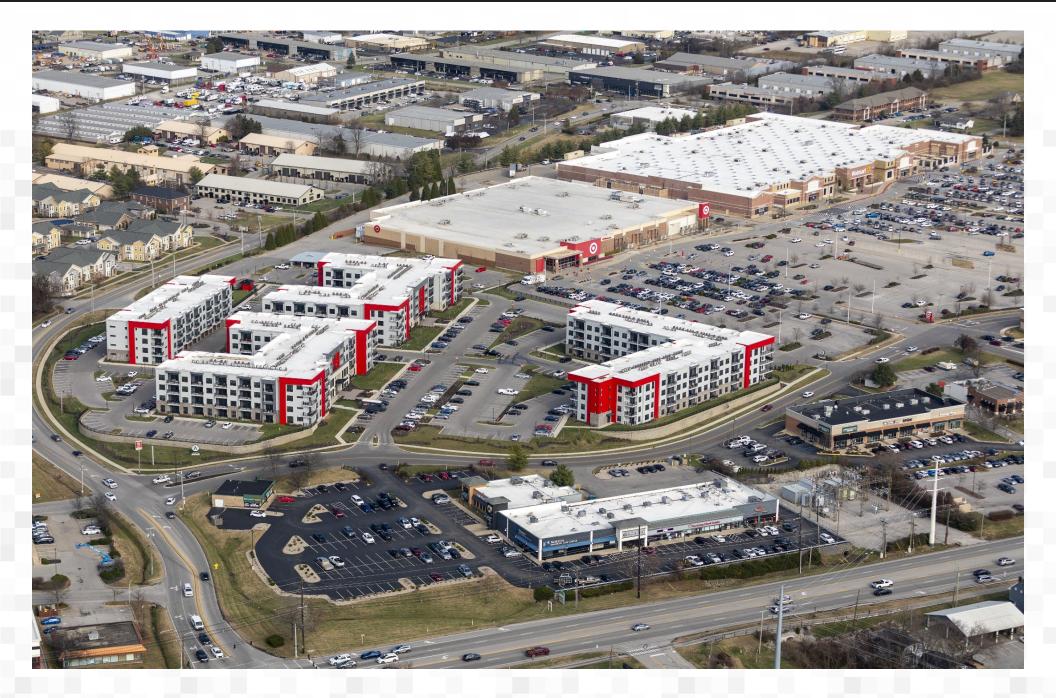

12975 SHELBYVILLE ROAD LOUISVILLE, KY

500,000+ square feet power center. Small shop space available ranging from 2,439 square feet to 2,782 square feet.

Traffic Count: 50,000 cars per day

MIDDLETOWN STATION is located just off of Interstate 265 (Gene Snyder Freeway) at the intersection of Shelbyville Road and English Station Road. Shelbyville Road is the major artery that runs through the very affluent east end of Louisville, Kentucky.

Located next to Kroger, Academy Sports, Hobby Lobby, Ross Dress For Less and within 1 mile from Baptist Hospital Northeast and Kentucky One Hospital Northeast.

The primary anchor stores for Middletown Station are
Wal-Mart Supercenter and Target, thus producing high
volumes of traffic. The redevelopment of MIDDLETOWN STATION is an ongoing
process that will continue to
establish the center as the premiere location for retailers,

establish the center as the premiere location for retailers restaurants and medical uses, both large and small.