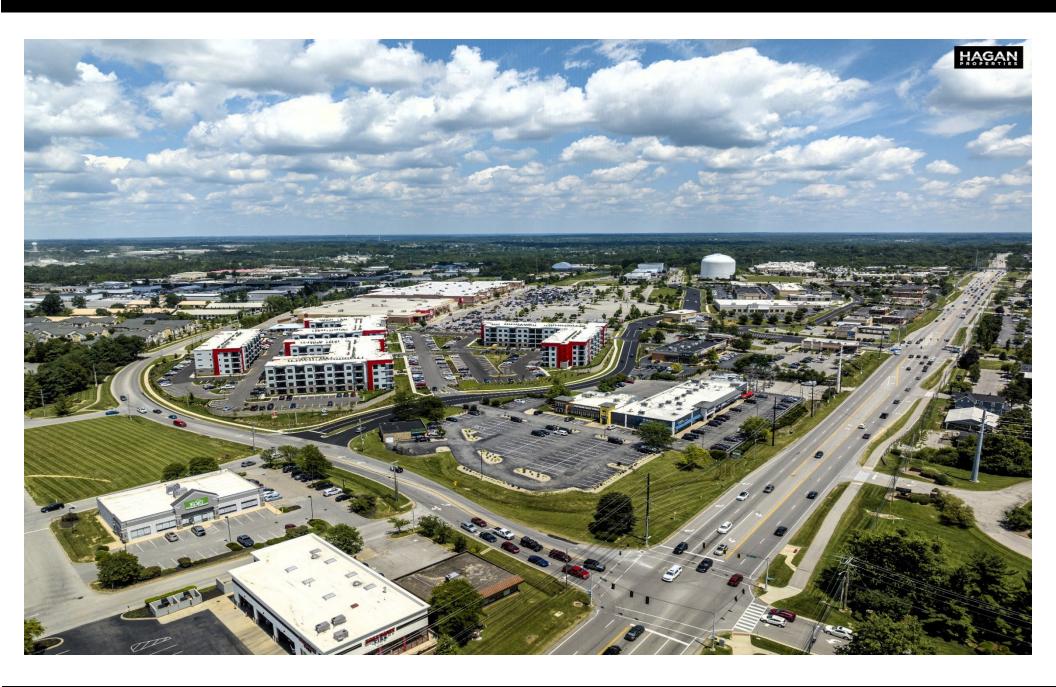

12975 SHELBYVILLE ROAD LOUISVILLE, KY

500,000+ square feet power center. Small shop space available ranging from 2,439 square feet to 2,782 square feet.

Traffic Count: 50,000 cars per day

MIDDLETOWN STATION is located just off of Interstate 265 (Gene Snyder Freeway) at the intersection of Shelbyville Road and English Station Road. Shelbyville Road is the major artery that runs through the very affluent east end of Louisville, Kentucky.

Located next to Kroger, Academy Sports, Hobby Lobby, Ross Dress For Less and within 1 mile from Baptist Hospital Northeast and Kentucky One Hospital Northeast.

The primary anchor stores for Middletown Station are
Wal-Mart Supercenter and Target, thus producing high
volumes of traffic. The redevelopment of MIDDLETOWN STATION is an ongoing
process that will continue to
establish the center as the premiere location for retailers,

establish the center as the premiere location for retailers restaurants and medical uses, both large and small.