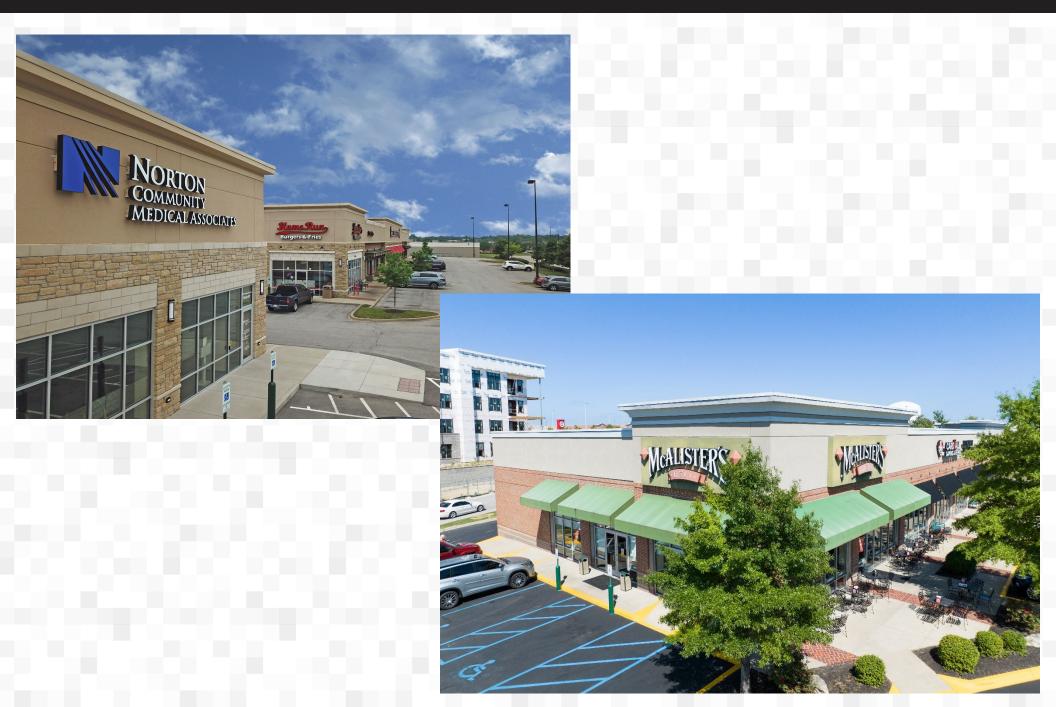

Located next to Kroger, Academy Sports, Hobby Lobby, Ross Dress For Less and within 1 mile from Baptist Hospital Northeast and Kentucky One Hospital Northeast.

The primary anchor stores for Middletown Station are
Wal-Mart Supercenter and Target, thus producing high
volumes of traffic. The redevelopment of MIDDLETOWN STATION is an ongoing
process that will continue to
establish the center as the premiere location for retailers,

3

MCALISTER'S DELI 2.782 SF AVAILABLE

EUROPEAN WAX CENTER MASSAGE ENVY

14

SALSARITA'S

5