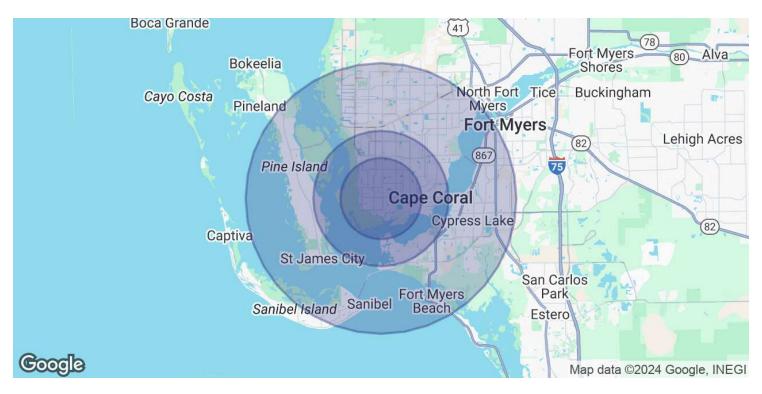

### **DEMOGRAPHICS**

|                   | 3 MILES   | 5 MILES  | 10 MILES |
|-------------------|-----------|----------|----------|
| Total Population  | 48,476    | 117,843  | 358,608  |
| Total Households  | 21,035    | 51,496   | 155,463  |
| Median Age        | 50        | 51       | 49       |
| Average HH Income | \$100,784 | \$96,960 | \$92,413 |

## Demographics Map & Report

| POPULATION           | 3 MILES | 5 MILES | 10 MILES |
|----------------------|---------|---------|----------|
| Total Population     | 48,476  | 117,843 | 358,608  |
| Average Age          | 50      | 51      | 49       |
| Average Age (Male)   | 50      | 51      | 48       |
| Average Age (Female) | 50      | 52      | 50       |

| HOUSEHOLDS & INCOME | 3 MILES   | 5 MILES   | 10 MILES  |
|---------------------|-----------|-----------|-----------|
| Total Households    | 21,035    | 51,496    | 155,463   |
| # of Persons per HH | 2.3       | 2.3       | 2.3       |
| Average HH Income   | \$100,784 | \$96,960  | \$92,413  |
| Average House Value | \$460,128 | \$442,671 | \$397,242 |

Demographics data derived from AlphaMap