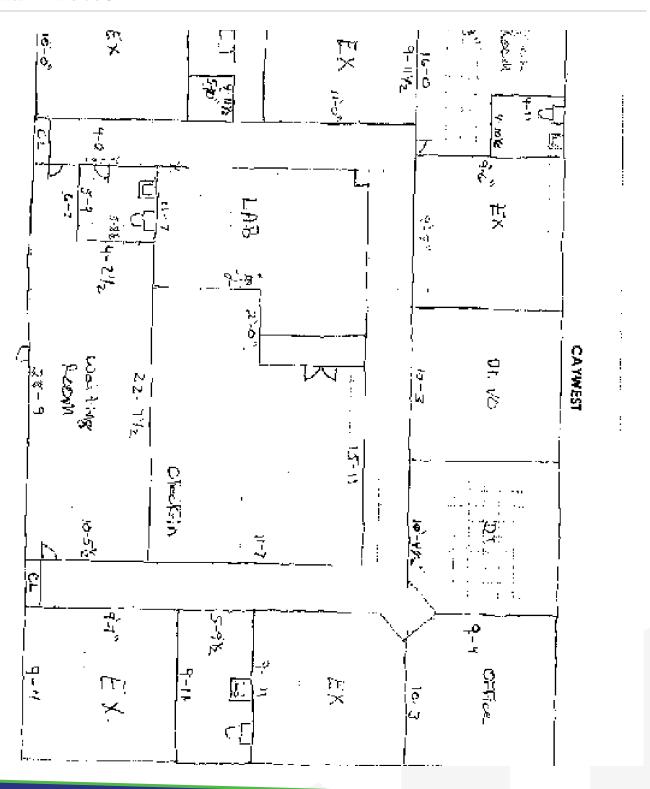

#### **OFFERING SUMMARY**

| STRAP #:       | 452316C2009000007 |
|----------------|-------------------|
| Zoning:        | C2                |
| Square Footage | 2,183             |
| Price/SQ FT:   | \$272.56          |

#### **PROPERTY OVERVIEW**

Medical Office with Full Buildout - Ready to use on Day One.

Located in desirable SW Cape Coral near the corner of Cape Coral Pkwy. and Chiquita Blvd.

This unit is also being offered for lease - call for details.