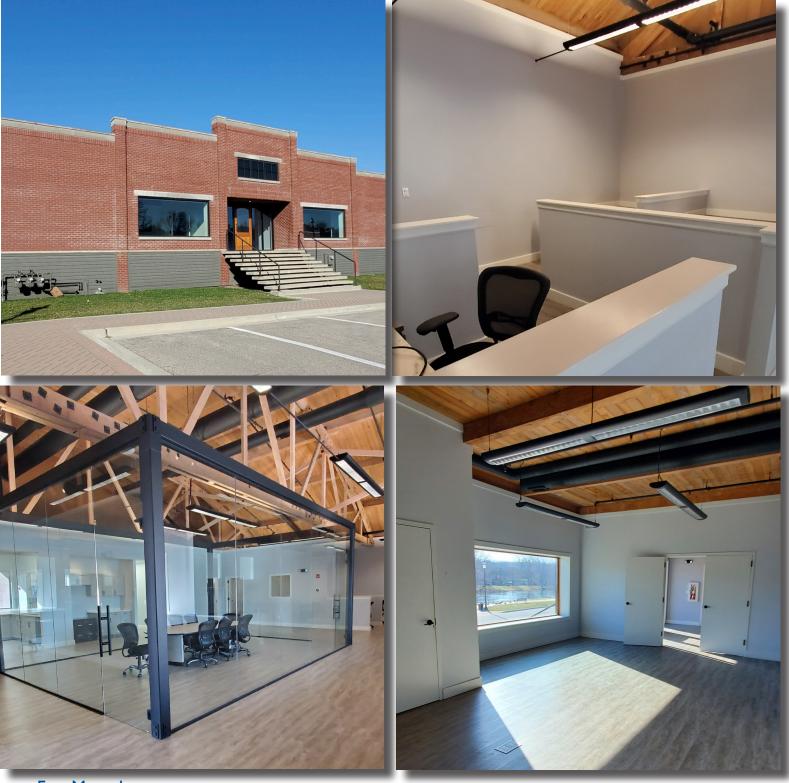

#### BUILDING FEATURES:

- Quality Office/Loft Office Space available for sublease
- 4,230 SF Move in Ready Office Space
- Exposed Timber, Vaulted Ceilings, Fox River Views & upgrades throughout!!!
- Great Window-Line and
- Located in CBD of West Dundee, IL
- Walk to numerous restaurants & shopping
- High Quality Office Finishes
- See our Website for Link to 3-D Virtual Tour

# LOFT OFFICE SPACE FOR SUBLEASE

107 S FIRST ST WEST DUNDEE, IL

Рнотоз:

FOR MORE INFORMATION:

RANDY OLCZYK Direct: 847.246.9611 randy@chicagolandcommercial.com TOM CALLAHAN Direct: 847.246.9636 Tom@chicagolandcommercial.com