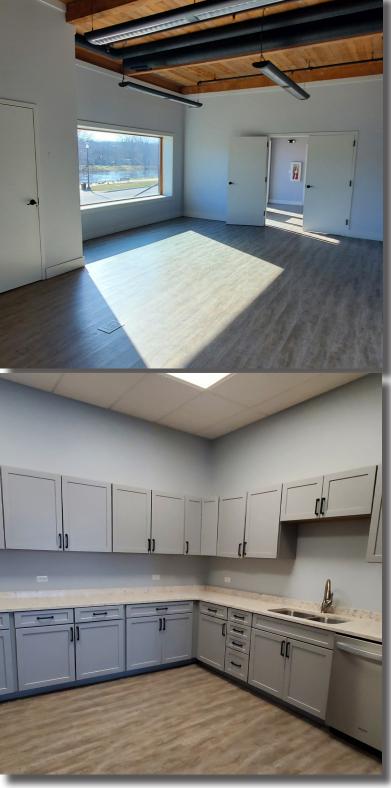

#### BUILDING FEATURES:

- Quality Office/Loft Office Space available for sublease
- 4,230 SF Move in Ready Office Space
- Exposed Timber, Vaulted Ceilings, Fox River Views & upgrades throughout!!!
- Great Window-Line and
- Located in CBD of West Dundee, IL
- Walk to numerous restaurants & shopping
- High Quality Office Finishes
- See our Website for Link to 3-D Virtual Tour

# LOFT OFFICE SPACE FOR SUBLEASE

107 S FIRST ST WEST DUNDEE, IL

## LOFT OFFICE SPACE FOR SUBLEASE

107 S FIRST ST WEST DUNDEE, IL