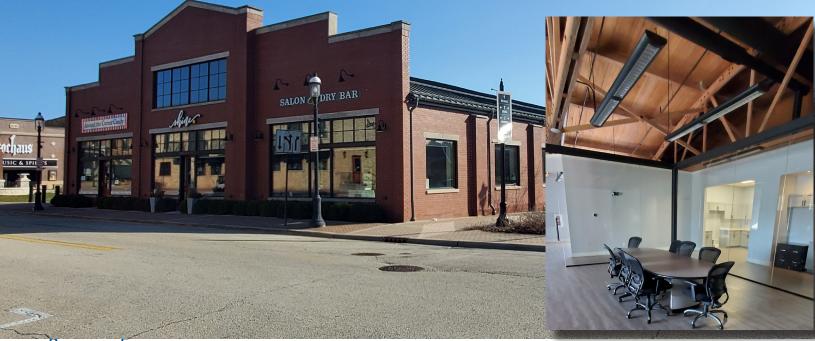

# 4,230 SF OFFICE/ LOFT SUBLEASE AVAILABLE

### 107 S FIRST ST WEST DUNDEE, IL

#### BUILDING FEATURES:

- Quality Office/Loft Office Space available for sublease
- 4,230 SF Move in Ready Office Space
- Exposed Timber, Vaulted Ceilings, Fox River Views & upgrades throughout!!!
- Great Window-Line and
- Located in CBD of West Dundee, IL
- Walk to numerous restaurants & shopping
- High Quality Office Finishes
- See our Website for Link to 3-D Virtual Tour