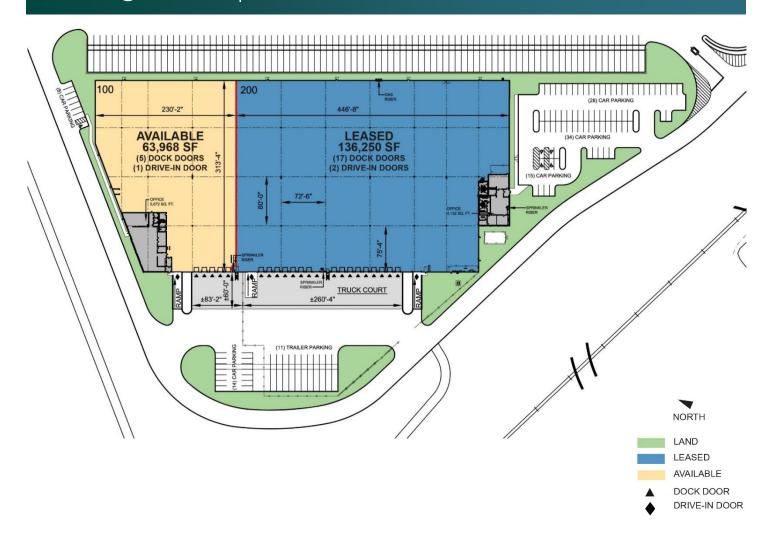

# 63,968 SF

Industrial Space For Lease

#### **FACILITY**

- 200,218 SF total building size
- 63,968 SF available space
- 5,672 SF office
- 36' clear height
- 72' 6" x 80' column spacing
- 5 dock doors
- 1 drive-in door
- 22 car parking spaces
- 800 amps, 600-volt, 3-phase electrical service
- ESFR sprinkler system