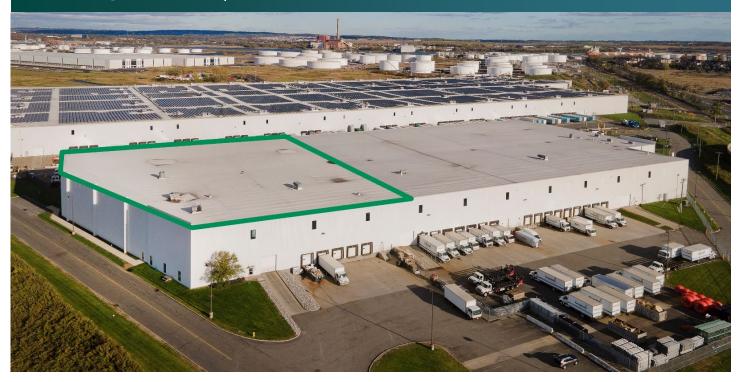

# 63,968 SF

Industrial Space For Lease

# Prologis iPort | 8001 Industrial Avenue

8001 Industrial Avenue Carteret, NJ 07008 USA

#### **FACILITY**

- 200,218 SF total building size
- 63,968 SF available space
- 5,672 SF office
- 36' clear height
- 72' 6" x 80' column spacing
- 5 dock doors
- 1 drive-in door
- 22 car parking spaces
- 800 amps, 600-volt, 3-phase electrical service
- ESFR sprinkler system