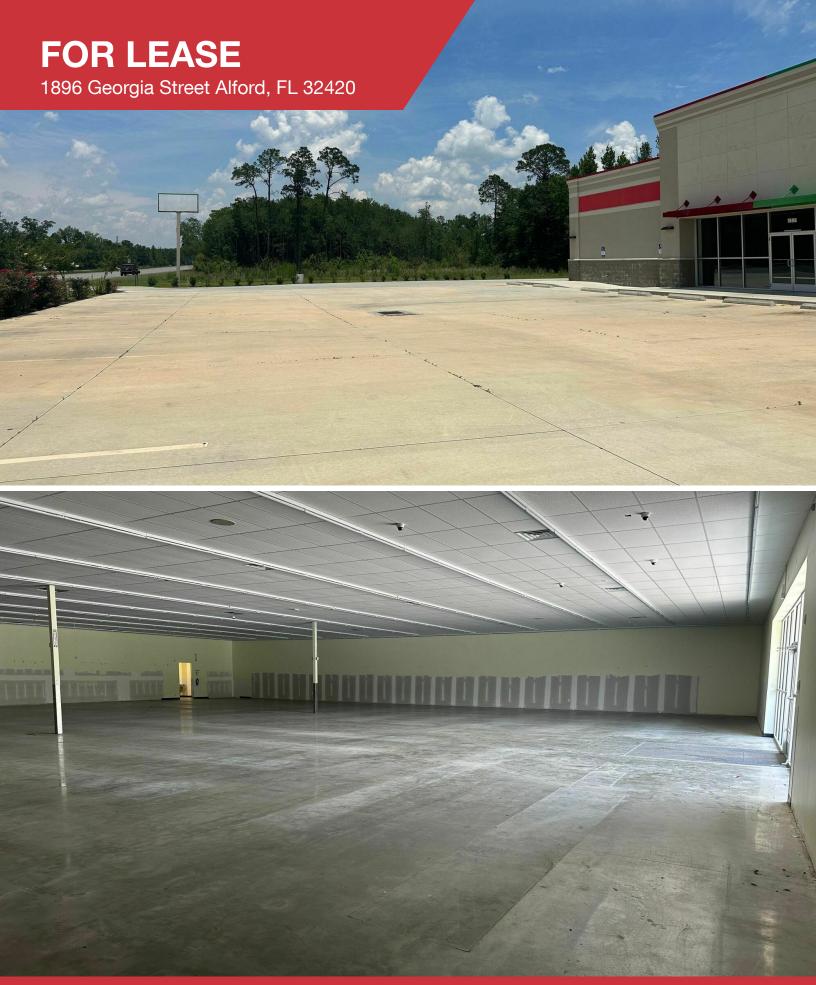

## OFFERING SUMMARY

Available SF: 10,646 SF

Lease Rate: \$7.00 SF/yr (MG)

Lot Size: 6.31 Acres

10,646 SF Building Size:

## PROPERTY OVERVIEW

Explore the exceptional amenities of this prime commercial property at 1896 Georgia Street, Alford, FL. Prospective tenants will appreciate the strategic location with high visibility and easy access to major thoroughfares. This newly constructed 10,646 SF freestanding building offers an array of coveted features including ample Georgia Street frontage, prominent pylon signage, and close proximity to Interstate-10. Whether launching a new venture or expanding an established enterprise, this property offers a compelling opportunity to elevate your business operations in a notable and dynamic setting.