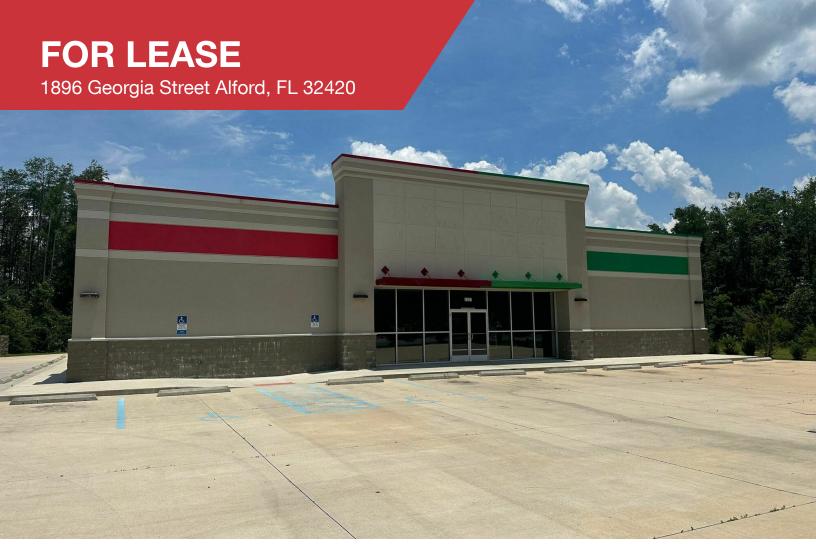

## PROPERTY OVERVIEW

Explore the exceptional amenities of this prime commercial property at 1896 Georgia Street, Alford, FL. Prospective tenants will appreciate the strategic location with high visibility and easy access to major thoroughfares. This newly constructed 10,646 SF freestanding building offers an array of coveted features including ample Georgia Street frontage, prominent pylon signage, and close proximity to Interstate-10. Whether launching a new venture or expanding an established enterprise, this property offers a compelling opportunity to elevate your business operations in a notable and dynamic setting.

## PROPERTY HIGHLIGHTS

- 3.6 Miles Away From Interstate-10
- Ample Georgia Street Frontage
- Newly Constructed: 2022
- · Desirable Pylon Signage