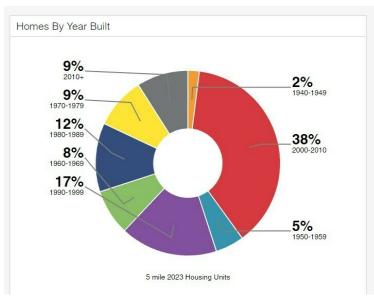

### VAN BUREN STREET LAND

Van Buren Street, Coachella, CA 92236

| Housing           |           |           |           |
|-------------------|-----------|-----------|-----------|
|                   | 2 mile    | 5 mile    | 10 mile   |
| Median Home Value | \$256,252 | \$315,567 | \$371,779 |
| Median Year Built | 2000      | 1997      | 1995      |