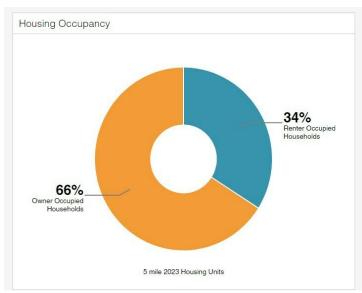

# VAN BUREN STREET LAND

Van Buren Street, Coachella, CA 92236

| POPULATION           | 1 MILE    | 3 MILES   | 5 MILES   |
|----------------------|-----------|-----------|-----------|
| Total Population     | 10,870    | 72,641    | 133,050   |
| Average age          | 27.0      | 27.3      | 28.8      |
| Average age (Male)   | 25.5      | 26.4      | 28.1      |
| Average age (Female) | 27.2      | 27.9      | 29.2      |
| HOUSEHOLDS & INCOME  | 1 MILE    | 3 MILES   | 5 MILES   |
| Total households     | 2,542     | 18,840    | 37,187    |
| # of persons per HH  | 4.3       | 3.9       | 3.6       |
| Average HH income    | \$55,992  | \$53,258  | \$62,560  |
| Average house value  | \$222,742 | \$246,995 | \$303,627 |

<sup>\*</sup> Demographic data derived from 2020 ACS - US Census

CBCWORLDWIDE.COM

Curtis Barlow 760 899 7700 cbarlow@cbclyle.net CalDRE #01380247