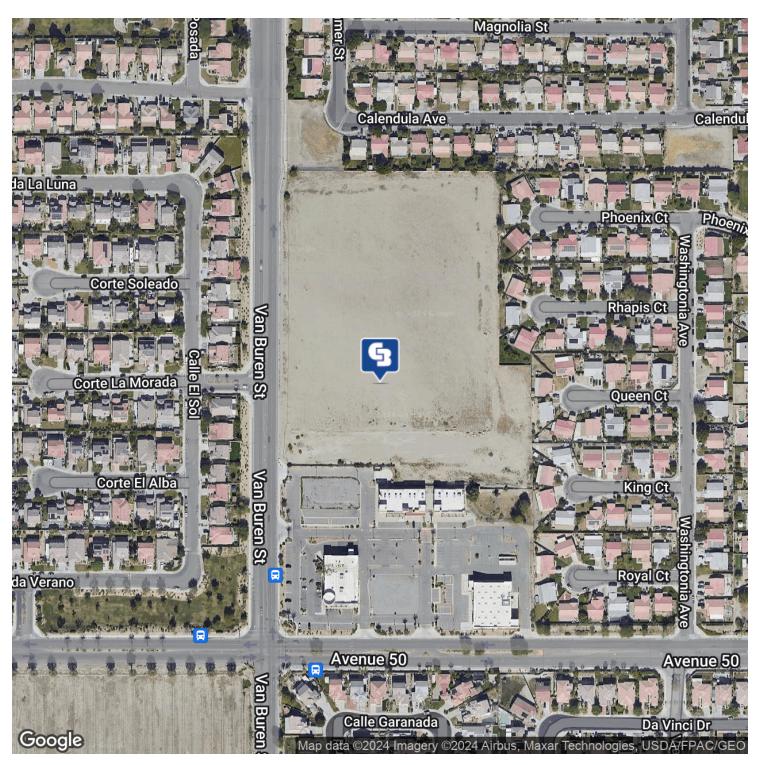

#### PROPERTY OVERVIEW

Two parcels of land that must be sold together.

1. APN 603-260-50. This is a 12.12 acre parcel of raw land located on the east side of Van Buren Street just north of the Van Buren Plaza shopping center, which is located on Avenue 50 at Van Buren, in the city of Coachella, CA. It is currently Zoned R/PUD (Residential Planned Unit Development) and is surrounded by residential subdivisions. It has a previously approved Tentative Tract Map No. 34434 which showed up to 172 single family homes.

The property has 833.37 feet of frontage on Van Buren Avenue and is 611.28 feet deep.

2. APN 603-260-48. This is a 0.72 acre parcel of raw land that abuts the above property in its SE corner. This parcel is shown on Tentative Tract Map No. 34434 as being the location of the storm water retention basin for the proposed 172 single family home subdivision. The property measures 348.61 feet from north to south and 89.39 feet from east to west.