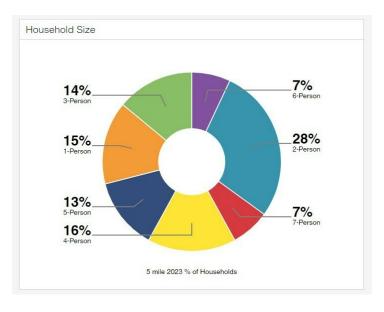

# VAN BUREN STREET LAND

Van Buren Street, Coachella, CA 92236

| POPULATION           | 1 MILE    | 3 MILES   | 5 MILES   |
|----------------------|-----------|-----------|-----------|
| Total Population     | 10,870    | 72,641    | 133,050   |
| Average age          | 27.0      | 27.3      | 28.8      |
| Average age (Male)   | 25.5      | 26.4      | 28.1      |
| Average age (Female) | 27.2      | 27.9      | 29.2      |
| HOUSEHOLDS & INCOME  | 1 MILE    | 3 MILES   | 5 MILES   |
| Total households     | 2,542     | 18,840    | 37,187    |
| # of persons per HH  | 4.3       | 3.9       | 3.6       |
| Average HH income    | \$55,992  | \$53,258  | \$62,560  |
| Average house value  | \$222,742 | \$246,995 | \$303,627 |

<sup>\*</sup> Demographic data derived from 2020 ACS - US Census

CBCWORLDWIDE.COM

Curtis Barlow 760 899 7700 cbarlow@cbclyle.net CalDRE #01380247