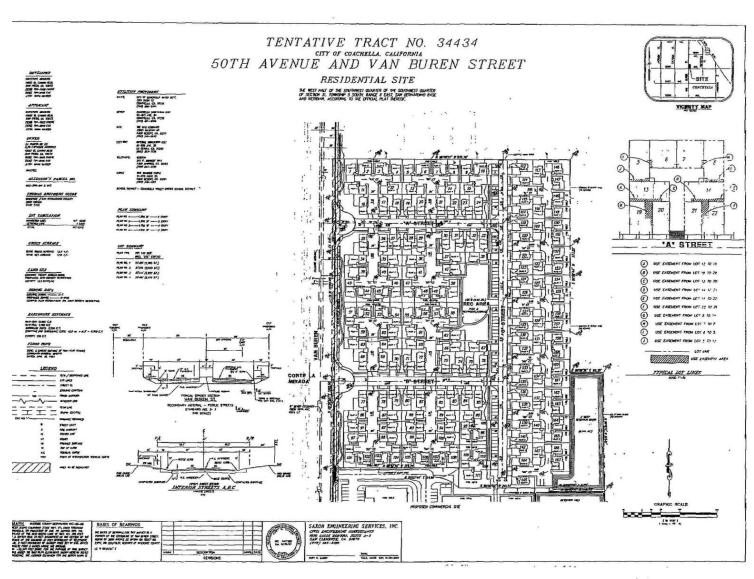

#### PROPERTY OVERVIEW

Two parcels of land that must be sold together.

1. APN 603-260-50. This is a 12.12 acre parcel of raw land located on the east side of Van Buren Street just north of the Van Buren Plaza shopping center, which is located on Avenue 50 at Van Buren, in the city of Coachella, CA. It is currently Zoned R/PUD (Residential Planned Unit Development) and is surrounded by residential subdivisions. It has a previously approved Tentative Tract Map No. 34434 which showed up to 172 single family homes.

The property has 833.37 feet of frontage on Van Buren Avenue and is 611.28 feet deep.

2. APN 603-260-48. This is a 0.72 acre parcel of raw land that abuts the above property in its SE corner. This parcel is shown on Tentative Tract Map No. 34434 as being the location of the storm water retention basin for the proposed 172 single family home subdivision. The property measures 348.61 feet from north to south and 89.39 feet from east to west.