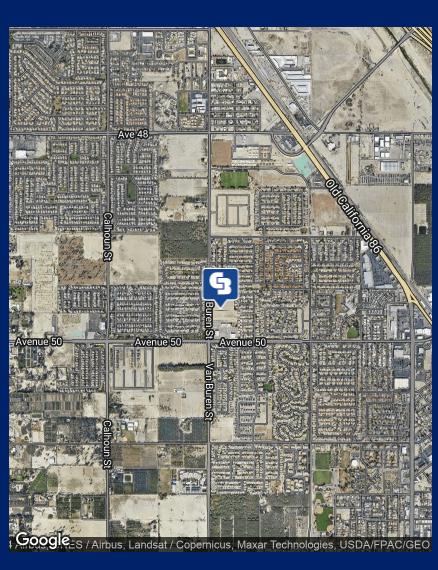

### VAN BUREN STREET LAND

Van Buren Street, Coachella, CA 92236

| Housing           |           |           |           |
|-------------------|-----------|-----------|-----------|
|                   | 2 mile    | 5 mile    | 10 mile   |
| Median Home Value | \$256,252 | \$315,567 | \$371,779 |
| Median Year Built | 2000      | 1997      | 1995      |

#### PROPERTY OVERVIEW

Two parcels of land that must be sold together.

1. APN 603-260-50. This is a 12.12 acre parcel of raw land located on the east side of Van Buren Street just north of the Van Buren Plaza shopping center, which is located on Avenue 50 at Van Buren, in the city of Coachella, CA. It is currently Zoned R/PUD (Residential Planned Unit Development) and is surrounded by residential subdivisions. It has a previously approved Tentative Tract Map No. 34434 which showed up to 172 single family homes.

The property has 833.37 feet of frontage on Van Buren Avenue and is 611.28 feet deep.

2. APN 603-260-48. This is a 0.72 acre parcel of raw land that abuts the above property in its SE corner. This parcel is shown on Tentative Tract Map No. 34434 as being the location of the storm water retention basin for the proposed 172 single family home subdivision. The property measures 348.61 feet from north to south and 89.39 feet from east to west.