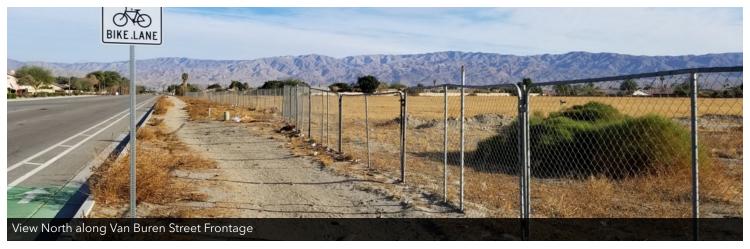

#### PROPERTY OVERVIEW

Two parcels of land that must be sold together.

1. APN 603-260-50. This is a 12.12 acre parcel of raw land located on the east side of Van Buren Street just north of the Van Buren Plaza shopping center, which is located on Avenue 50 at Van Buren, in the city of Coachella, CA. It is currently Zoned R/PUD (Residential Planned Unit Development) and is surrounded by residential subdivisions. It has a previously approved Tentative Tract Map No. 34434 which showed up to 172 single family homes.

The property has 833.37 feet of frontage on Van Buren Avenue and is 611.28 feet deep.

2. APN 603-260-48. This is a 0.72 acre parcel of raw land that abuts the above property in its SE corner. This parcel is shown on Tentative Tract Map No. 34434 as being the location of the storm water retention basin for the proposed 172 single family home subdivision. The property measures 348.61 feet from north to south and 89.39 feet from east to west.