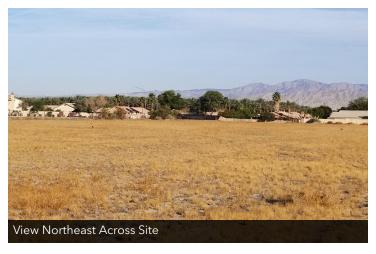

#### PROPERTY OVERVIEW

Two parcels of land that must be sold together.

1. APN 603-260-50. This is a 12.12 acre parcel of raw land located on the east side of Van Buren Street just north of the Van Buren Plaza shopping center, which is located on Avenue 50 at Van Buren, in the city of Coachella, CA. It is currently Zoned R/PUD (Residential Planned Unit Development) and is surrounded by residential subdivisions. It has a previously approved Tentative Tract Map No. 34434 which showed up to 172 single family homes.

The property has 833.37 feet of frontage on Van Buren Avenue and is 611.28 feet deep.

2. APN 603-260-48. This is a 0.72 acre parcel of raw land that abuts the above property in its SE corner. This parcel is shown on Tentative Tract Map No. 34434 as being the location of the storm water retention basin for the proposed 172 single family home subdivision. The property measures 348.61 feet from north to south and 89.39 feet from east to west.