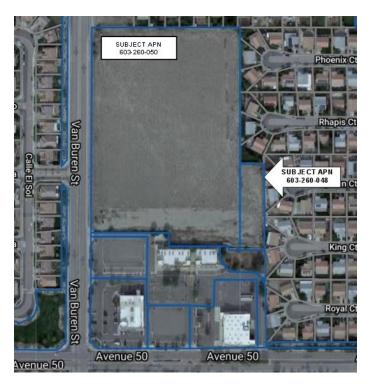

#### PROPERTY OVERVIEW

Two parcels of land that must be sold together.

1. APN 603-260-50. This is a 12.12 acre parcel of raw land located on the east side of Van Buren Street just north of the Van Buren Plaza shopping center, which is located on Avenue 50 at Van Buren, in the city of Coachella, CA. It is currently Zoned R/PUD (Residential Planned Unit Development) and is surrounded by residential subdivisions. It has a previously approved Tentative Tract Map No. 34434 which showed up to 172 single family homes.

The property has 833.37 feet of frontage on Van Buren Avenue and is 611.28 feet deep.

2. APN 603-260-48. This is a 0.72 acre parcel of raw land that abuts the above property in its SE corner. This parcel is shown on Tentative Tract Map No. 34434 as being the location of the storm water retention basin for the proposed 172 single family home subdivision. The property measures 348.61 feet from north to south and 89.39 feet from east to west.