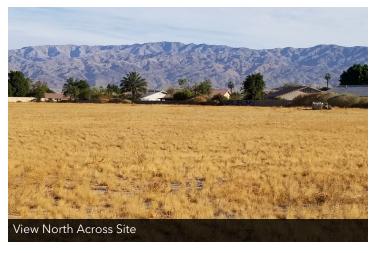

#### PROPERTY OVERVIEW

Two parcels of land that must be sold together.

1. APN 603-260-50. This is a 12.12 acre parcel of raw land located on the east side of Van Buren Street just north of the Van Buren Plaza shopping center, which is located on Avenue 50 at Van Buren, in the city of Coachella, CA. It is currently Zoned R/PUD (Residential Planned Unit Development) and is surrounded by residential subdivisions. It has a previously approved Tentative Tract Map No. 34434 which showed up to 172 single family homes.

The property has 833.37 feet of frontage on Van Buren Avenue and is 611.28 feet deep.

2. APN 603-260-48. This is a 0.72 acre parcel of raw land that abuts the above property in its SE corner. This parcel is shown on Tentative Tract Map No. 34434 as being the location of the storm water retention basin for the proposed 172 single family home subdivision. The property measures 348.61 feet from north to south and 89.39 feet from east to west.