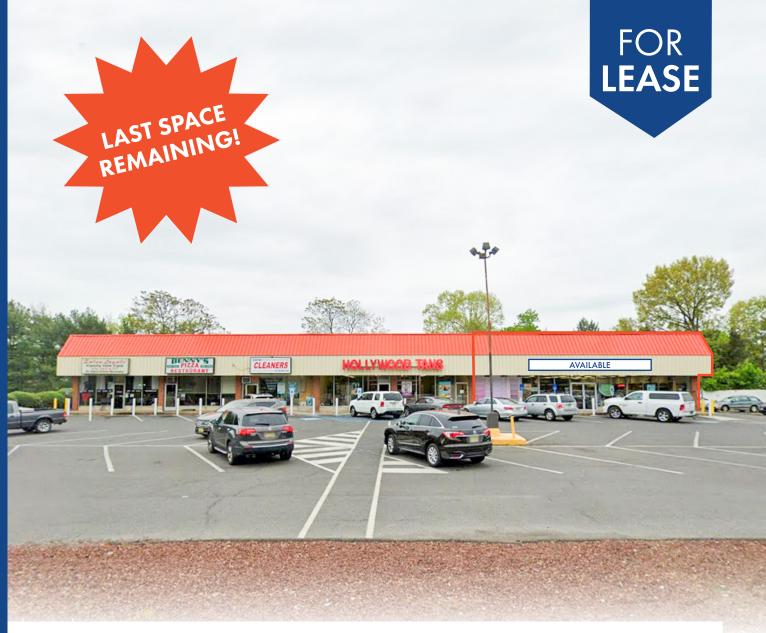

## **OFFERING SUMMARY**

Asking Lease Rate: Call for Details

Size Available: +/- 4,200 SF (End Cap)

Signage: Facade

Zoning: TC-2

**Parking:** +/- 60 Spaces

Traffic Count: 21,485 VPD

## **PROPERTY HIGHLIGHTS**

+ Last space remaining in this highly visible shopping center located on heavily trafficked Mantua Pike. The end-cap space is ideal for retail stores, restaurants, medical &/or business-type service providers, among others

+ Co-tenants include Salon Loyale, Benny's Italian Restaurant, Custom Cleaner, and Hollywood Tans

+ The shopping center has easy access to the New Jersey Turnpike, Glassboro Road, Routes 55 & 41, and the NJ Turnpike

+ Due to its proximity to residential neighborhoods and diverse tenant mix, local residents frequent the shopping center regularly for a variety of their daily needs, making it the ideal location for expanding retailers