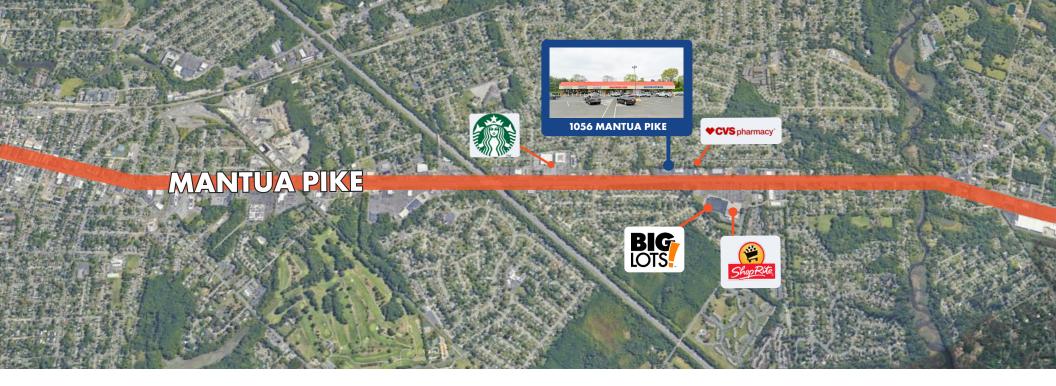

## **PROPERTY HIGHLIGHTS**

+ Last space remaining in this highly visible shopping center located on heavily trafficked Mantua Pike. The end-cap space is ideal for retail stores, restaurants, medical &/or business-type service providers, among others

+ Co-tenants include Salon Loyale, Benny's Italian Restaurant, Custom Cleaner, and Hollywood Tans

+ The shopping center has easy access to the New Jersey Turnpike, Glassboro Road, Routes 55 & 41, and the NJ Turnpike

+ Due to its proximity to residential neighborhoods and diverse tenant mix, local residents frequent the shopping center regularly for a variety of their daily needs, making it the ideal location for expanding retailers

## **KEY DISTANCES**

ROUTE 55 4.6 MILES ROUTE 130 4.5 MILES I-295 5.2 MILES ROUTE 42 5.4 MILES NJ TURNPIKE 10.8 MILES

FOR LEASE 1056 MANTUA PIKE, WENONAH, NJ 08090