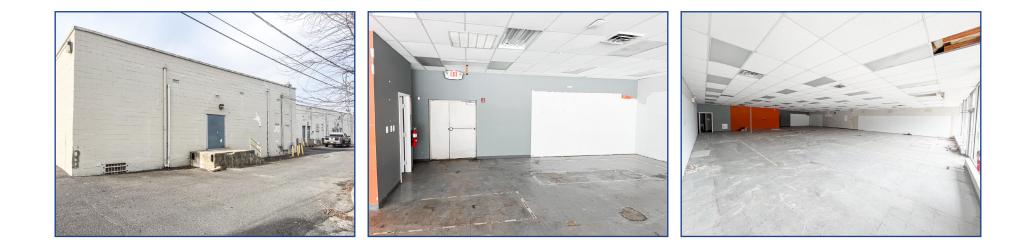

## **OFFERING SUMMARY**

Asking Lease Rate: Call for Details

Size Available: +/- 4,200 SF (End Cap)

Signage: Facade

Zoning: TC-2

**Parking:** +/- 60 Spaces

Traffic Count: 21,485 VPD

## **PROPERTY HIGHLIGHTS**

+ Last space remaining in this highly visible shopping center located on heavily trafficked Mantua Pike. The end-cap space is ideal for retail stores, restaurants, medical &/or business-type service providers, among others

# **PROPERTY HIGHLIGHTS**

856.797.1919 VantageRES.com FOR LEASE 1056 MANTUA PIKE, WENONAH, NJ 08090