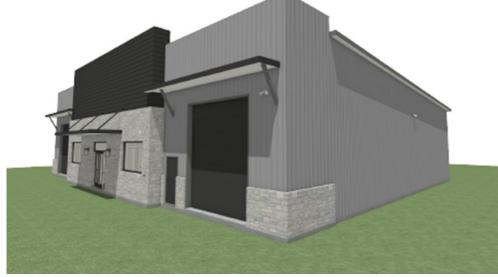

#### For Lease

The Reserve, 4620 S. Hwy 377, Krugerville, TX., is now pre-leasing for delivery in late Q2 2024.

Each building contains 5,940 sf with standard office build-out of 1,500 sf.

- Duplex spaces will contain 2,970 sf with 750 feet of office
- Fenced outside storage in rear of buildings
- Two buildings front directly on Hwy 377

#### **Property Specifications**

The Reserve at Krugerville is centrally located, only 2.5 miles north of US 380 and just south of FM 428 and the future outer-loop, which will connect I-75 to I-35W. The 6.11-acre flex-industrial park features a retail/office storefront, with storage yards in the rear.