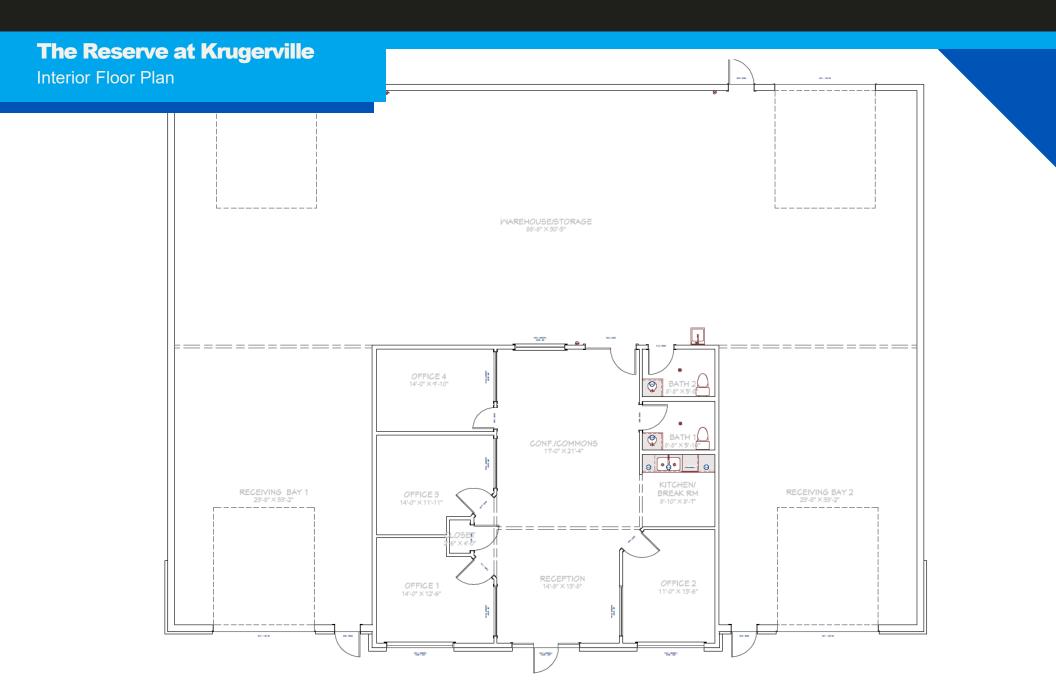

#### For Lease

The Reserve, 4620 S. Hwy 377, Krugerville, TX., is now pre-leasing for delivery in late Q2 2024.

Each building contains 5,940 sf with standard office build-out of 1,500 sf.

- Duplex spaces will contain 2,970 sf with 750 feet of office
- Fenced outside storage in rear of buildings
- Two buildings front directly on Hwy 377