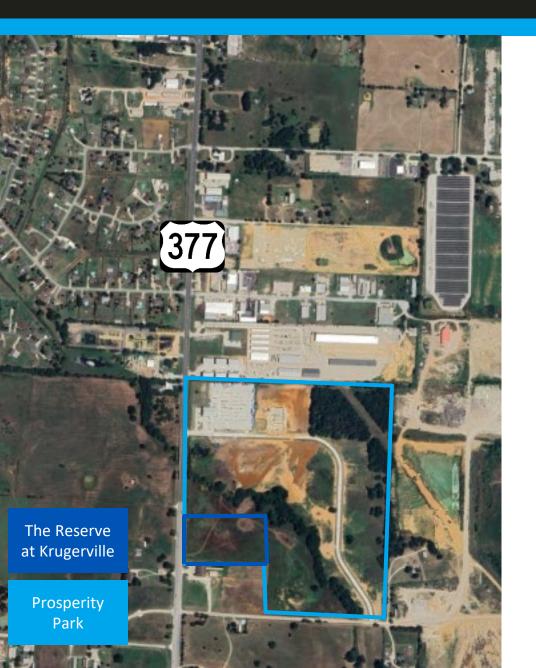

#### **Property Overview**

The Reserve at Krugerville, located at 4620 U.S. Hwy 377, north of US Hwy 380, within the larger 72-acre Prosperity Park, which fronts on both US Hwy 377 and Stewart Road, enabling convenient travel both North & South.

# **Prosperity Park**

IOS | 10 BUILDINGS | FOR LEASE

4620 Hwy 377 South, Krugerville, TX 76277

IOS | 10 BUILDINGS | FOR LEASE

4620 Hwy 377 South, Krugerville, TX 76277

IOS | 10 BUILDINGS | FOR LEASE

4620 Hwy 377 South, Krugerville, TX 76277