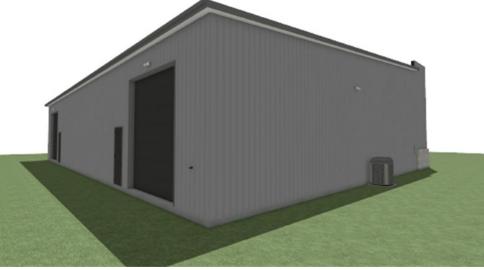

#### For Lease

The Reserve, 4620 S. Hwy 377, Krugerville, TX., is now pre-leasing for delivery in late Q2 2024.

Each building contains 5,940 sf with standard office build-out of 1,500 sf.

- Duplex spaces will contain 2,970 sf with 750 feet of office
- Fenced outside storage in rear of buildings
- Two buildings front directly on Hwy 377

#### **Property Specifications**

The Reserve at Krugerville is centrally located, only 2.5 miles north of US 380 and just south of FM 428 and the future outer-loop, which will connect I-75 to I-35W. The 6.11-acre flex-industrial park features a retail/office storefront, with storage yards in the rear.