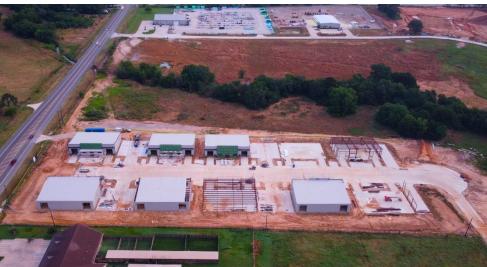

#### **Property Overview**

The Reserve at Krugerville, located at 4620 U.S. Hwy 377, north of US Hwy 380, within the larger 72-acre Prosperity Park, which fronts on both US Hwy 377 and Stewart Road, enabling convenient travel both North & South.

The industrial park has seen phenomenal response, with lots being developed for BTS and on a speculative basis for various industrial warehouse tenants. RCP recently delivered  $\sim 11,700$ sf of flex industrial warehouse with a 3.5-acre fenced outside storage yard and will be constructing two additional speculative buildings during 2024. Krugerville is a pro-growth/business friendly municipality in the center of the rapidly growing Hwy 377 corridor.

RCP's development objective is to provide additional flex industrial warehouses with outside storage yards and will BTS for tenants with specific needs. Existing lots range from 2.4 acres to 6 acres. Lots may be combined to accommodate larger tenants.