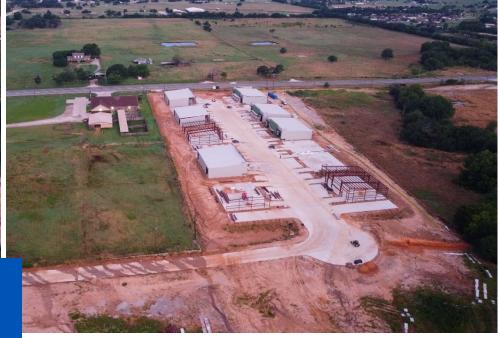

#### **Property Overview**

The Reserve at Krugerville, located at 4620 U.S. Hwy 377, north of US Hwy 380, within the larger 72-acre Prosperity Park, which fronts on both US Hwy 377 and Stewart Road, enabling convenient travel both North & South.

The industrial park has seen phenomenal response, with lots being developed for BTS and on a speculative basis for various industrial warehouse tenants. RCP recently delivered  $\sim 11,700$ sf of flex industrial warehouse with a 3.5-acre fenced outside storage yard and will be constructing two additional speculative buildings during 2024. Krugerville is a pro-growth/business friendly municipality in the center of the rapidly growing Hwy 377 corridor.

RCP's development objective is to provide additional flex industrial warehouses with outside storage yards and will BTS for tenants with specific needs. Existing lots range from 2.4 acres to 6 acres. Lots may be combined to accommodate larger tenants.