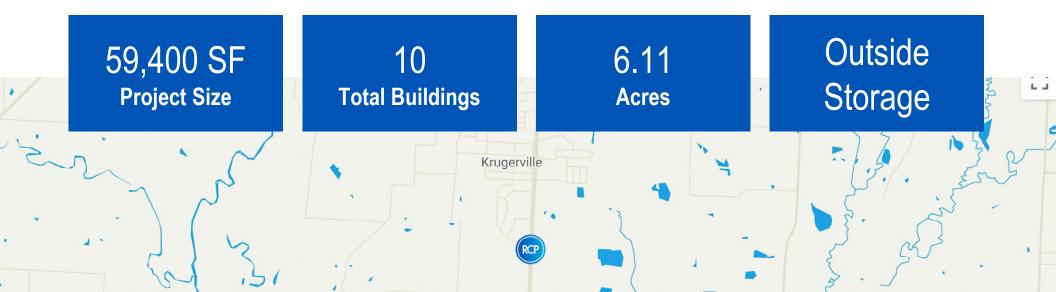

#### **Property Specifications**

The Reserve at Krugerville is centrally located, only 2.5 miles north of US 380 and just south of FM 428 and the future outer-loop, which will connect I-75 to I-35W. The 6.11-acre flex-industrial park features a retail/office storefront, with storage yards in the rear.