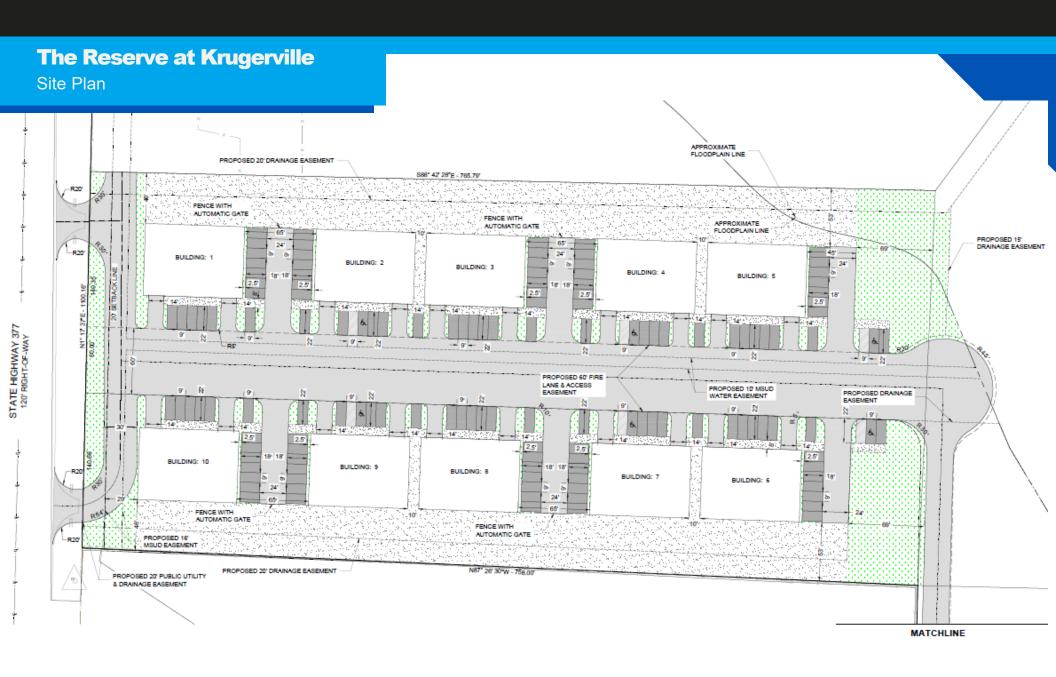

#### **Property Overview**

The Reserve at Krugerville, located at 4620 U.S. Hwy 377, north of US Hwy 380, within the larger 72-acre Prosperity Park, which fronts on both US Hwy 377 and Stewart Road, enabling convenient travel both North & South.

RCP's development objective is to provide additional flex industrial warehouses with outside storage yards and will BTS for tenants with specific needs. Existing lots range from 2.4 acres to 6 acres. Lots may be combined to accommodate larger tenants.

#### **Property Specifications**

The Reserve at Krugerville is centrally located, only 2.5 miles north of US 380 and just south of FM 428 and the future outer-loop, which will connect I-75 to I-35W. The 6.11-acre flex-industrial park features a retail/office storefront, with storage yards in the rear.