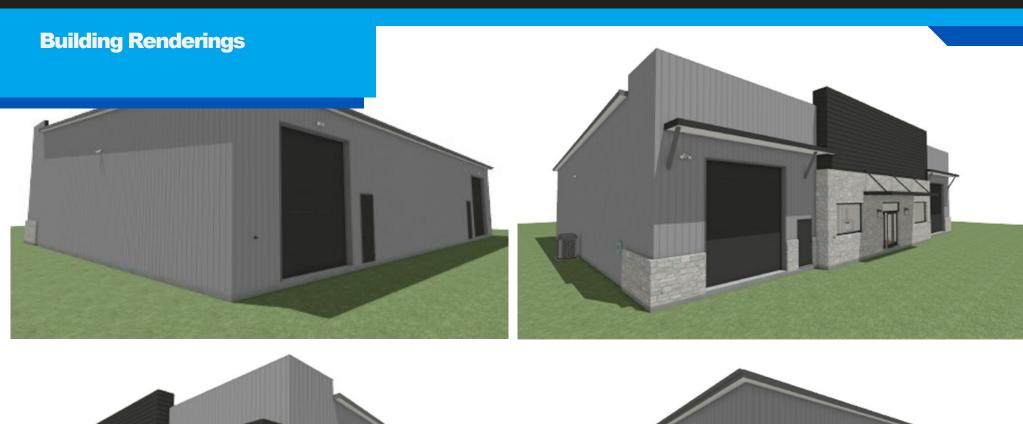

#### For Lease

The Reserve, 4620 S. Hwy 377, Krugerville, TX., is now pre-leasing for delivery in late Q2 2024.

Each building contains 5,940 sf with standard office build-out of 1,500 sf.

- Duplex spaces will contain 2,970 sf with 750 feet of office
- Fenced outside storage in rear of buildings
- Two buildings front directly on Hwy 377

#### **Property Specifications**

The Reserve at Krugerville is centrally located, only 2.5 miles north of US 380 and just south of FM 428 and the future outer-loop, which will connect I-75 to I-35W. The 6.11-acre flex-industrial park features a retail/office storefront, with storage yards in the rear.