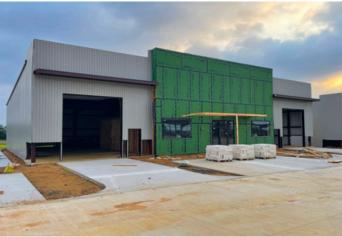

#### For Lease

The Reserve, 4620 S. Hwy 377, Krugerville, TX., is now pre-leasing for delivery in late Q2 2024.

Each building contains 5,940 sf with standard office build-out of 1,500 sf.

- Duplex spaces will contain 2,970 sf with 750 feet of office
- Fenced outside storage in rear of buildings
- Two buildings front directly on Hwy 377

#### **Property Specifications**

The Reserve at Krugerville is centrally located, only 2.5 miles north of US 380 and just south of FM 428 and the future outer-loop, which will connect I-75 to I-35W. The 6.11-acre flex-industrial park features a retail/office storefront, with storage yards in the rear.