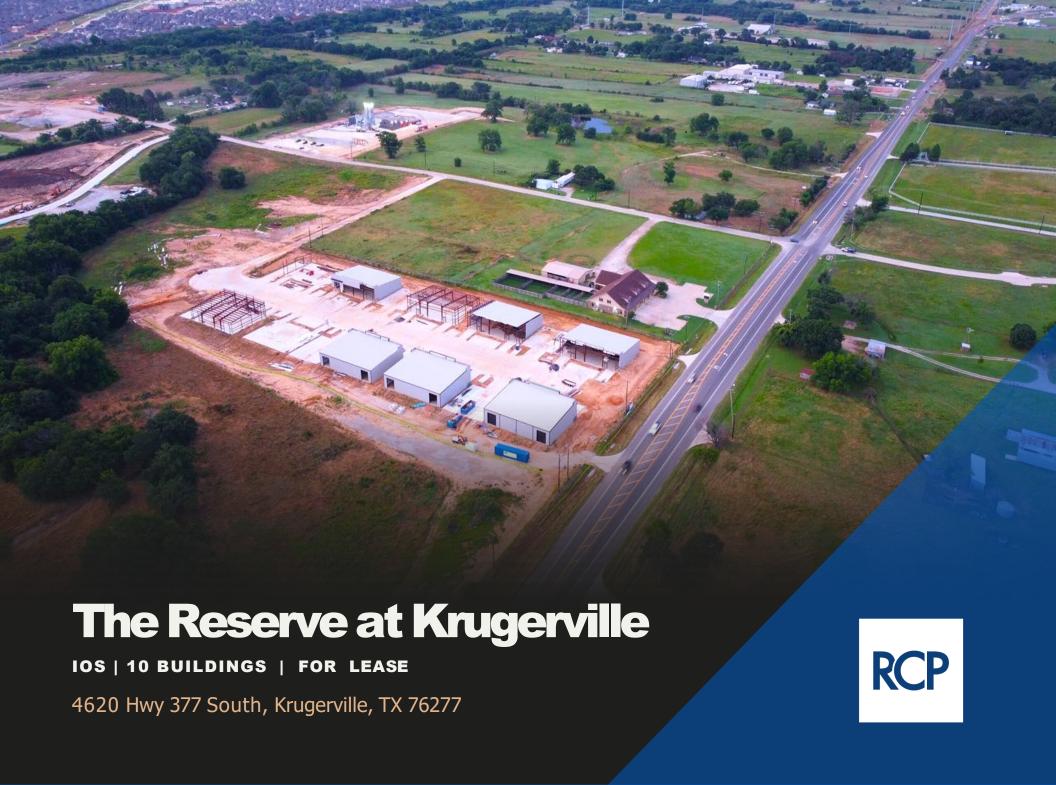

IOS | 10 BUILDINGS | FOR LEASE

4620 Hwy 377 South, Krugerville, TX 76277

#### For Lease

The Reserve, 4620 S. Hwy 377, Krugerville, TX., is now pre-leasing for delivery in late Q2 2024.

Each building contains 5,940 sf with standard office build-out of 1,500 sf.

- Duplex spaces will contain 2,970 sf with 750 feet of office
- Fenced outside storage in rear of buildings
- Two buildings front directly on Hwy 377

#### **Property Overview**

The Reserve at Krugerville, located at 4620 U.S. Hwy 377, north of US Hwy 380, within the larger 72-acre Prosperity Park, which fronts on both US Hwy 377 and Stewart Road, enabling convenient travel both North & South.