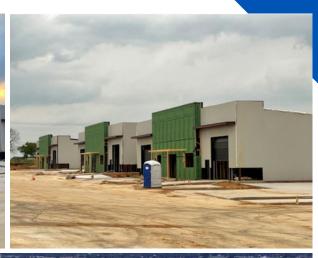

#### For Lease

The Reserve, 4620 S. Hwy 377, Krugerville, TX., is now pre-leasing for delivery in late Q2 2024.

Each building contains 5,940 sf with standard office build-out of 1,500 sf.

- Duplex spaces will contain 2,970 sf with 750 feet of office
- Fenced outside storage in rear of buildings
- Two buildings front directly on Hwy 377

#### **Property Specifications**

The Reserve at Krugerville is centrally located, only 2.5 miles north of US 380 and just south of FM 428 and the future outer-loop, which will connect I-75 to I-35W. The 6.11-acre flex-industrial park features a retail/office storefront, with storage yards in the rear.