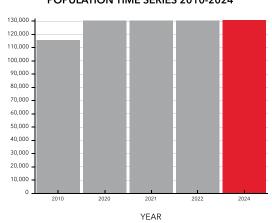

REENS ROAD**

# **HOUSTON, TX 77067**

# **Demographics**

3 MII FS

### HOUSEHOLDS



130,953 Population





3.06 2024 Average









Aldi

#### **POPULATION**



0.06%

2024-2029 Population: Compound Annual Growth Rate





50% Female Population

#### **EMPLOYMENT**



46%



54% 2024 Daytime Populatión: Residents



4,563.0 2024 Daytime Population Density (Pop per Square Mile)

128,986

2024 Total

Population

Daytime



2024 Total



3 miles

## Diploma 130,000 120,000 110,000 -100.000 -90.000 -80,000 . 70,000 -60,000 . 50,000 -40,000 -30,000 -20,000 -10.000

#### **EDUCATIONAL ATTAINMENT**

27% High School

GED/Alternative Credential

19% Some College/ No Degree

Associate's Degree

10% Bachelor's Degree

4% Graduate/ Professional Degree

#### **POPULATION TIME SERIES 2010-2024**



## POPULATION BY AGE GROUP



#### **GIS TECHNOLOGIES**

# **801 W. GREENS ROAD**

HOUSTON, TX 77067



#### KRISTEN MCDADE

Managing Director +1 713 331 1796 kristen.mcdade@cushwake.com

#### **MATTHEW DAVIS**

Senior Director +1 713 331 1798 matthew.davis@cushwake.com

#### **CHARLIE MCGAHREN**

Associate +1 713 331 1772

charlie.mcgahren@cushwake.com



1330 Post Oak Boulevard, Suite 2700 Houston, TX cushmanwakefield.com

©2024 Cushman & Wakefield. All rights reserved. The information contained in this communication is strictly confidential. This information has been obtained from sources believed to be reliable but has not been verified. NO WARRANTY OR REPRESENTATION, EXPRESS OR IMPLIED, IS MADE AS TO THE CONDITION OF THE PROPERTY (OR PROPERTIES) REFERENCED HEREIN OR AS TO THE ACCURA