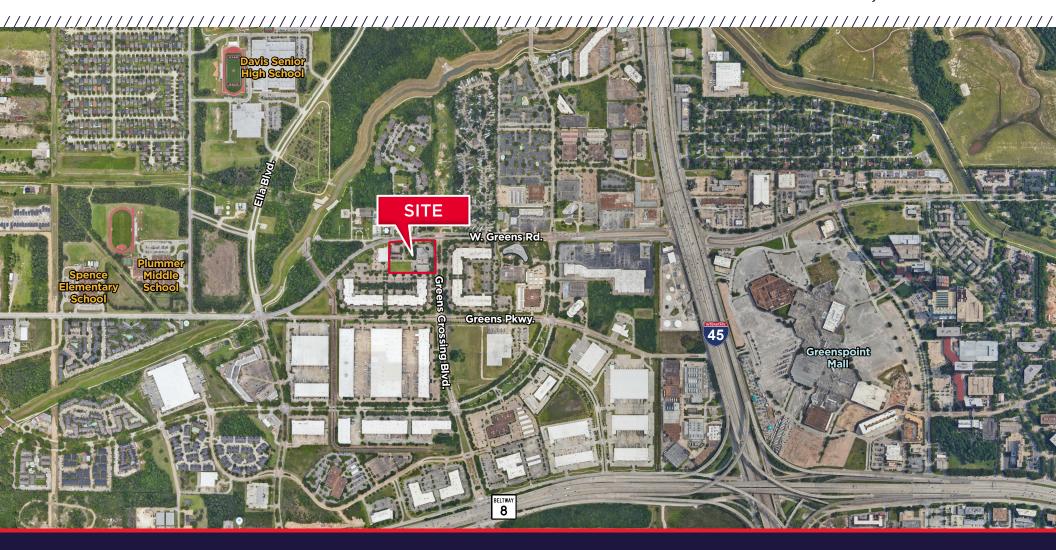

## **Property Features**

Cushman & Wakefield U.S. Inc. is excited to offer this unique opportunity to purchase the property located at 801 W. Greens Rd., Houston, TX 77067. This strategically located space offers a blend of accessibility and potential, making it an ideal investment for those seeking a prominent address in a thriving area.

- ±32,162 SF office building plus ±1,464 SF motor bank on±217,365 SF (±4.99) acres of land
- This site offers excellent frontage (558') on W.
  Greens Rd. and (389') on Greens Crossing Blvd.,
  with easy access to Ella Blvd. and I-45
- Estimated 130 parking spaces