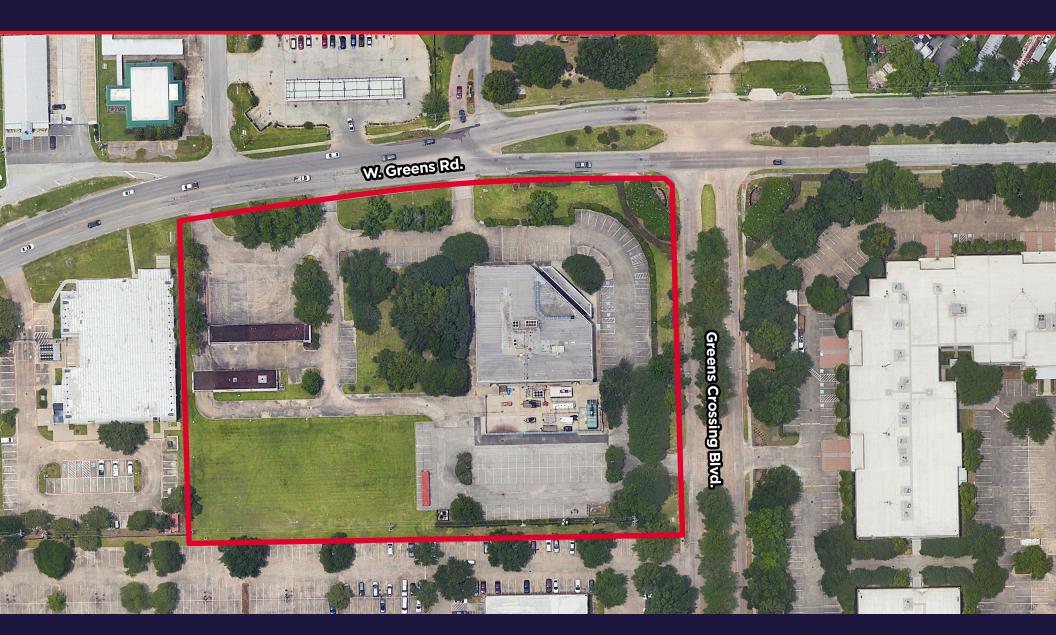

## **Property Features**

Cushman & Wakefield U.S. Inc. is excited to offer this unique opportunity to purchase the property located at 801 W. Greens Rd., Houston, TX 77067. This strategically located space offers a blend of accessibility and potential, making it an ideal investment for those seeking a prominent address in a thriving area.

- ±32,162 SF office building plus ±1,464 SF motor bank on±217,365 SF (±4.99) acres of land
- This site offers excellent frontage (558') on W.
  Greens Rd. and (389') on Greens Crossing Blvd.,
  with easy access to Ella Blvd. and I-45
- Estimated 130 parking spaces