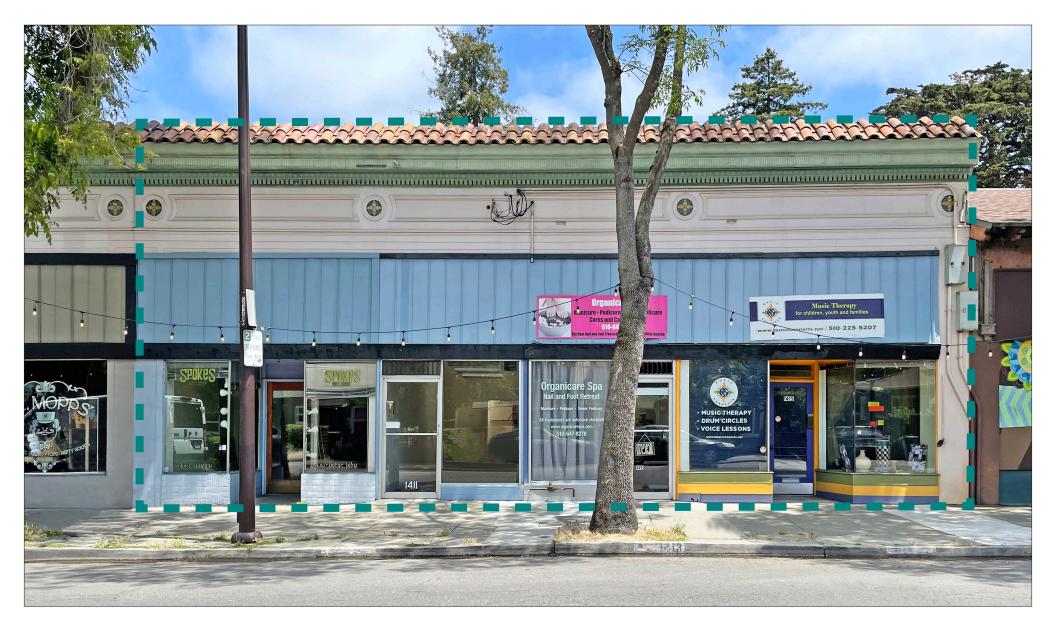

#### 1409-1415 MARTIN LUTHER KING JR. WAY, BERKELEY, CA PROPERTY OVERVIEW

#### EXCELLENT VISIBILITY - NEAR HIGH-VEHICLE COUNT, SIGNALIZED CORNER OF MLK JR. WAY AND ROSE STREET

**SIZE:** ±3,500 SF Building (per county records)

**LOT SIZE:** ±4,500 SF (per county records)

APN: 059-2269-32

#### FEATURES

- 50' of street frontage on busy MLK Jr. Way
- Single story building. Wood frame with stucco construction
- 4 retail spaces
  - High ceilings
  - Many with skylights
  - Partial renovation completed in 2011; adding 2 ADA restrooms
  - 2 spaces currently leased with m-t-m leases
- Electricity separately metered
- Single water meter
- Zoned: C-N (Neighborhood Commercial District)
- Adjacent to Mr. Mopps' Toy Shop
- Across from FatApple's Restaurant & Bakery
- Just 2 blocks to North Shattuck's culinary destinations and boutique shops
- High traffic count on MLK Jr. Way (at Vine Street) is 22,531