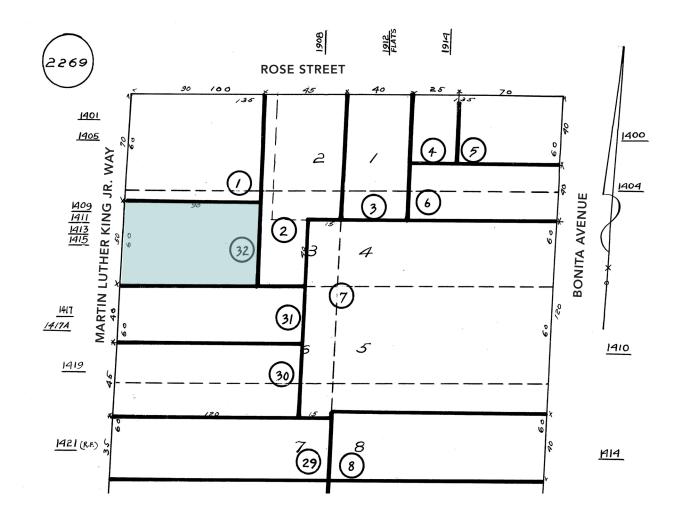

# 1409-1415 MARTIN LUTHER KING JR. WAY, BERKELEY, CA PLAT MAP

GORDON COMMERCIAL REAL ESTATE BROKERAGE 1680 University Avenue, Berkeley, CA 94703 • www.gordoncommercial.com • T 510 898-0513 • DRE# 01884390

#### EXCELLENT VISIBILITY - NEAR HIGH-VEHICLE COUNT, SIGNALIZED CORNER OF MLK JR. WAY AND ROSE STREET

**SIZE:** ±3,500 SF Building (per county records)

**LOT SIZE:** ±4,500 SF (per county records)

APN: 059-2269-32