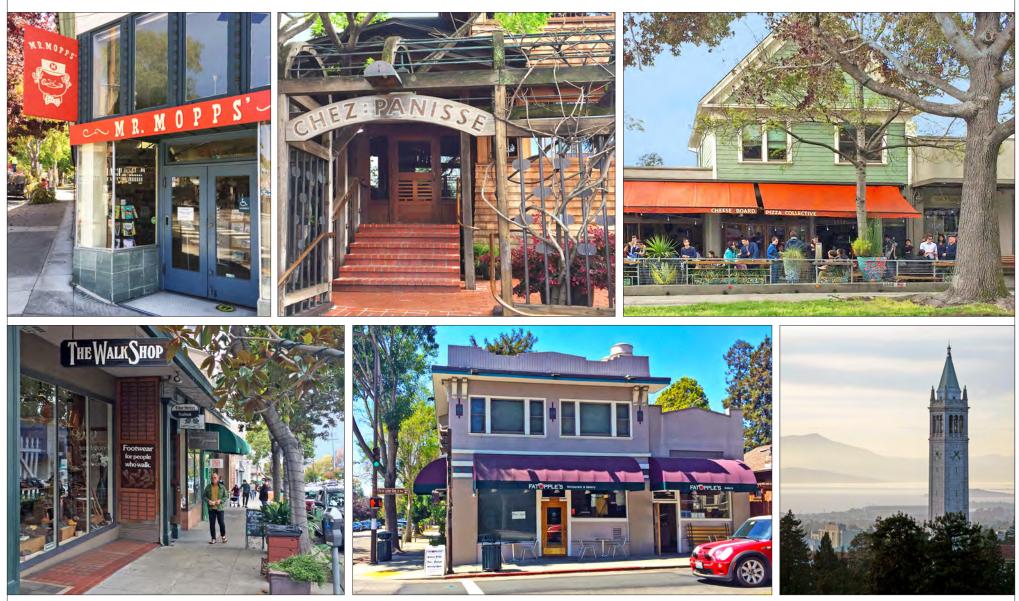

## 1409-1415 MARTIN LUTHER KING JR. WAY, BERKELEY, CA LOCATION OVERVIEW

#### "NORTH BERKELEY IS ONE OF THE BEST PLACES TO LIVE IN CALIFORNIA" - NICHE

- 2 blocks to North Berkeley's famous culinary neighborhood filled with popular cafés and shops sharing an emphasis on quality, artisan products and services
- Popular nearby eateries include FatApple's, Crepevine, Saul's Delicatessen, Via del Corso, Chez Panisse, Cheeseboard Collective, Cupcakin' Bakeshop, Guerilla Cafe, Epicurious Garden, and Barney's Gourmet Hamburgers
- Close to Walnut Square shops with the original Peet's Coffee, The Walk Shop, Bryn Walker, A Priori, Dimples, and Healthy Spot Pet Store
- .8 mile to Downtown BART Plaza and UC Berkeley campus
- .7 mile to North Berkeley BART
- Easy street parking
- Near weekly Farmer's Market (every Thursday)
- Amid exceptional arts and cultural activities, strong commercial/financial core, outstanding education and resources

## 1409-1415 MARTIN LUTHER KING JR. WAY, BERKELEY, CA NEIGHBORHOOD

The information contained herein has been provided by the owner of the property or other sources we deem reliable. We have no reason to doubt its accuracy, but we cannot guarantee it. All information should be verified prior to sale.