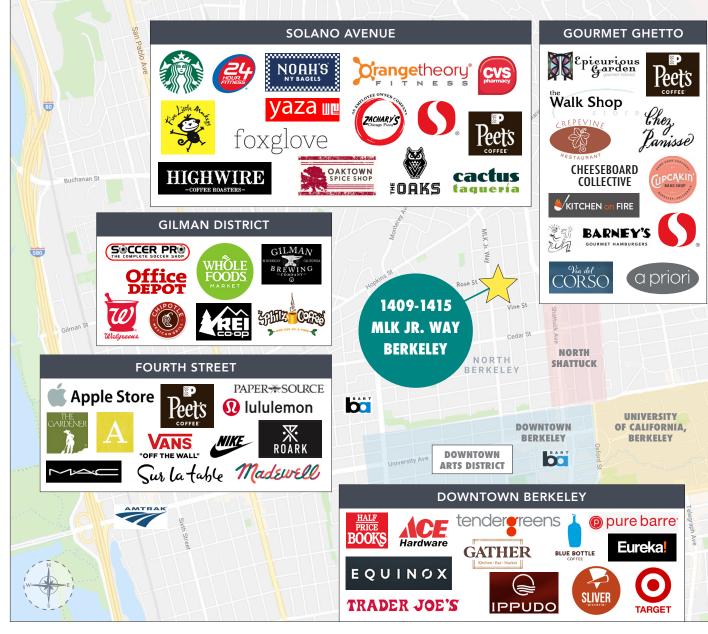

## 1409-1415 MARTIN LUTHER KING JR. WAY, BERKELEY, CA LOCATION OVERVIEW

#### "NORTH BERKELEY IS ONE OF THE BEST PLACES TO LIVE IN CALIFORNIA" - NICHE

- 2 blocks to North Berkeley's famous culinary neighborhood filled with popular cafés and shops sharing an emphasis on quality, artisan products and services
- Popular nearby eateries include FatApple's, Crepevine, Saul's Delicatessen, Via del Corso, Chez Panisse, Cheeseboard Collective, Cupcakin' Bakeshop, Guerilla Cafe, Epicurious Garden, and Barney's Gourmet Hamburgers
- Close to Walnut Square shops with the original Peet's Coffee, The Walk Shop, Bryn Walker, A Priori, Dimples, and Healthy Spot Pet Store
- .8 mile to Downtown BART Plaza and UC Berkeley campus
- .7 mile to North Berkeley BART
- Easy street parking
- Near weekly Farmer's Market (every Thursday)
- Amid exceptional arts and cultural activities, strong commercial/financial core, outstanding education and resources