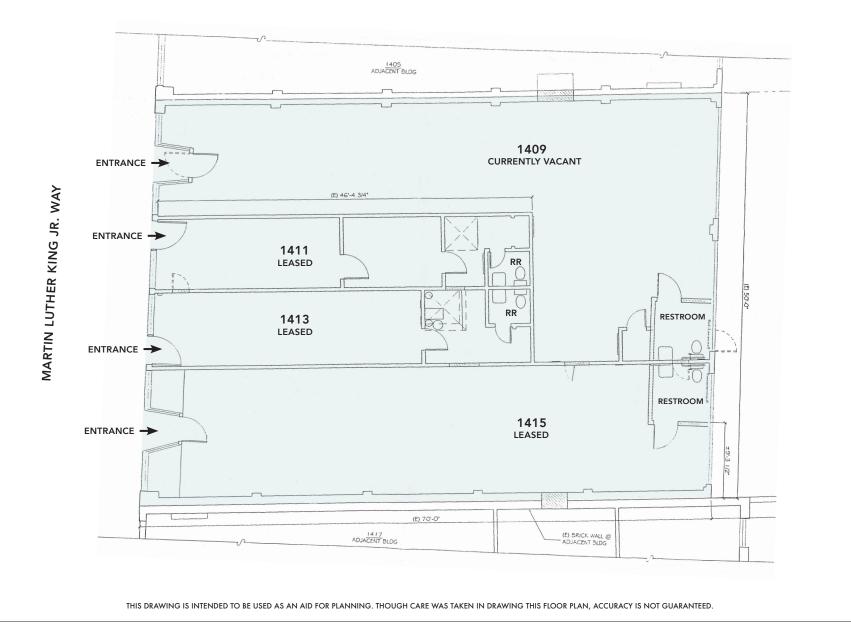

## 1409-1415 MARTIN LUTHER KING JR. WAY, BERKELEY, CA FLOOR PLAN

GORDON COMMERCIAL REAL ESTATE BROKERAGE 1680 University Avenue, Berkeley, CA 94703 • www.gordoncommercial.com • T 510 898-0513 • DRE# 01884390

YEAR BUILT: 1925

**SALE PRICE:** \$1,250,000

**4 COMMERCIAL SPACES:** 1409\*: ±1,320 rsf 1411: ±425 rsf 1413: ±425 rsf

1415: ±1,058 rsf

 \* 1409 is currently vacant

1411, 1413 + 1415 are leased