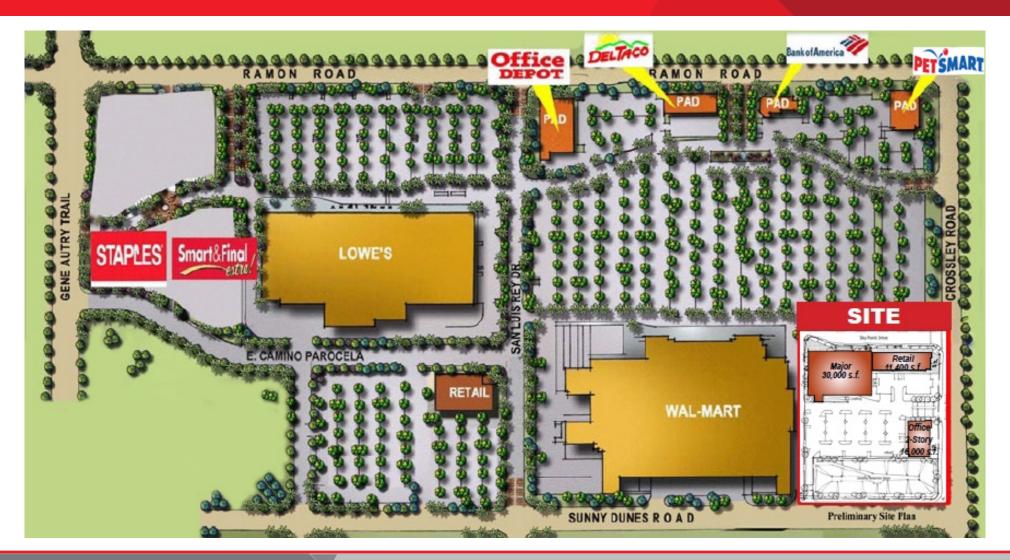

#### PROPERTY HIGHLIGHTS

- Located in "Destination Ramon" Anchored by Walmart, Lowes, PetSmart, Staples and Smart & Final
- High Visibility on Ramon Road, just East of Gene Autry Trail
- Higih Traffic Count: 37,600 average daily cars on Ramon Road
- Zoned Commercial