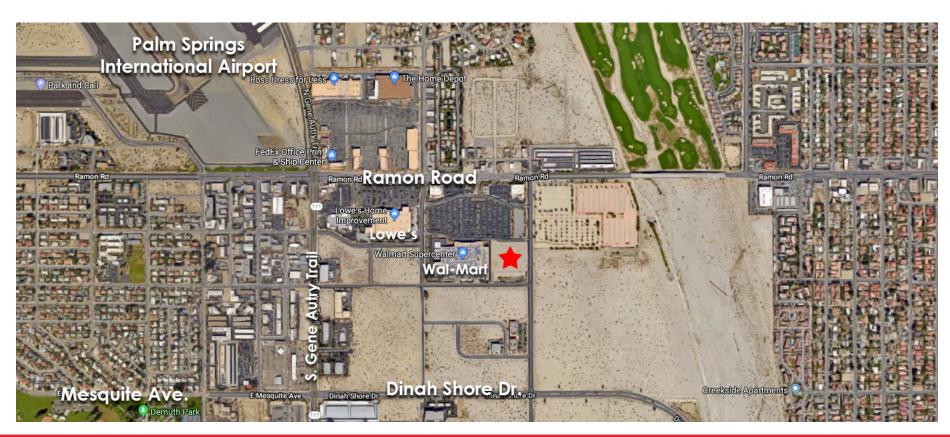

Commercial Land - Master Ground Lease Palm Springs, CA

\$750,000.00

Approximitely \$4.67/SF

APN: 680-170-062

3.69 Acres on Crossley Road off Ramon Road

#### PROPERTY HIGHLIGHTS

- Located in "Destination Ramon" Anchored by Walmart, Lowes, PetSmart, Staples and Smart & Final
- High Visibility on Ramon Road, just East of Gene Autry Trail
- Higih Traffic Count: 37,600 average daily cars on Ramon Road
- Zoned Commercial