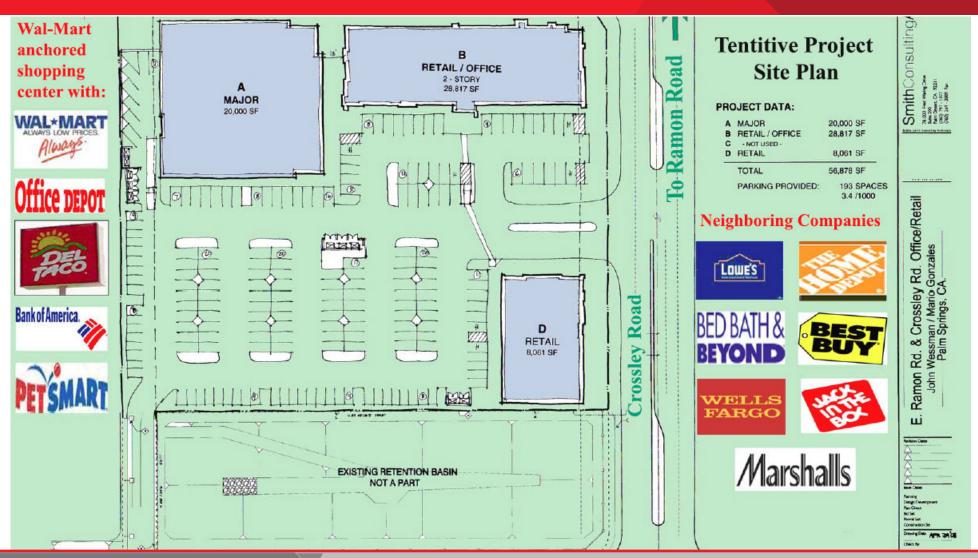

#### PROPERTY HIGHLIGHTS

- Located in "Destination Ramon" Anchored by Walmart, Lowes, PetSmart, Staples and Smart & Final
- High Visibility on Ramon Road, just East of Gene Autry Trail
- Higih Traffic Count: 37,600 average daily cars on Ramon Road
- Zoned Commercial