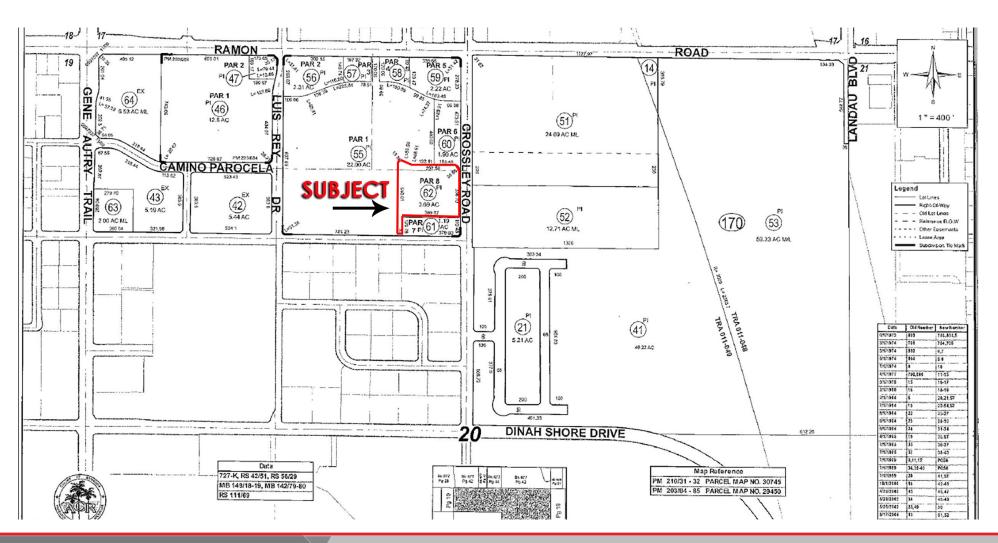

Commercial Land - Master Ground Lease Palm Springs, CA

\$750,000.00

Approximitely \$4.67/SF

APN: 680-170-062

3.69 Acres on Crossley Road off Ramon Road

Property Size: Approx. 3.69 acres Parcel Number (s): 680-170-062

Zoning: R-H

Condition: Raw Land

**James H. Towery 760.779.4008** (Direct)
Jim@JohnsonCommercial.net
CalBRE Lic. 01375777

760.779.4000

72000 Magnesia Falls Drive, Suite 4 Rancho Mirage, CA 92270 www.lohnsonCommercial net