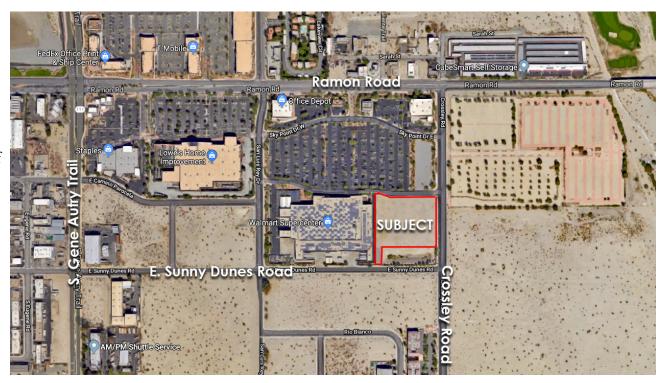

Commercial Land - Master Ground Lease Palm Springs, CA

\$750,000.00

Approximitely \$4.67/SF

APN: 680-170-062

3.69 Acres on Crossley Road off Ramon Road

#### PROPERTY HIGHLIGHTS

- Located in "Destination Ramon" Anchored by Walmart, Lowes, PetSmart, Staples and Smart & Final
- High Visibility on Ramon Road, just East of Gene Autry Trail
- Higih Traffic Count: 37,600 average daily cars on Ramon Road
- Zoned Commercial

Property Size: Approx. 3.69 acres Parcel Number (s): 680-170-062

Zoning: R-H

Condition: Raw Land

**James H. Towery 760.779.4008** (Direct)
Jim@JohnsonCommercial.net
CalBRE Lic. 01375777

760.779.4000

72000 Magnesia Falls Drive, Suite 4 Rancho Mirage, CA 92270 www.lohnsonCommercial net