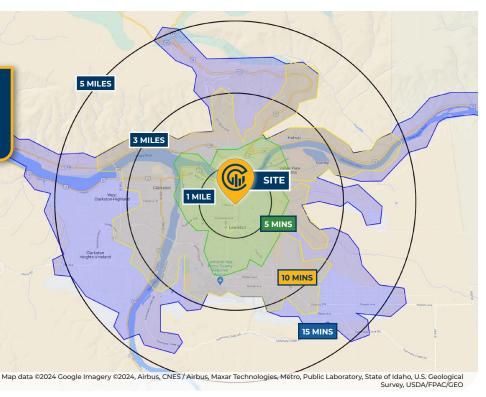

#### **AREA DEMOGRAPHICS Population** 1 Mile 3 Mile 5 Mile 2023 Estimated Population 7,077 36,811 57.637 2028 Projected Population 7.751 38.762 60.878 2020 Census Population 55,169 6,987 35,146 2010 Census Population 6,623 33,352 51,984 **Projected Annual Growth** 1.9% 1.1% 1.1% 2023 to 2028 **Historical Annual Growth** 0.5% 0.8% 0.8% 2010 to 2023 Households & Income 2023 Estimated Households 2.939 15.534 24.043 2023 Est. Average HH Income \$88,682 \$88,005 \$101,115 2023 Est. Median HH Income \$63,588 \$64,599 \$72,632 \$37,041 2023 Est. Per Capita Income \$37,443 \$42,399 **Businesses** 2023 Est. Total Businesses 465 2,132 1,619 21,540 2023 Est. Total Employees 5,488 17,252