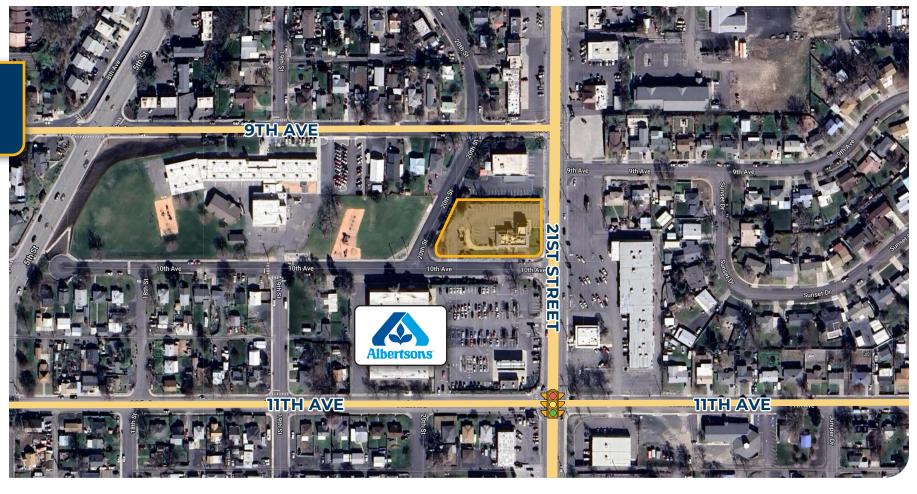

### 920 21st St, Lewiston, ID 83501

- Drive-Thru
- · Ample On-Site Parking
- · Potential Pylon Signage Opportunity
- Great location along 21st Street
- Across the Street from Albertsons

#### **Location Features**

- · Albertson's Shadow Anchor to Site
- · Hard Corner Location
- · Main Retail Corridor
- Easy access to Hwy 12. and US Route 95