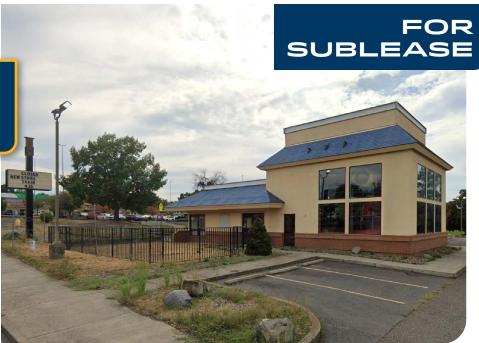

# **2nd-Generation Retail / Restaurant Space**

3,955 SF (39,375 SF Lot) | Contact for Details

### 920 21st St, Lewiston, ID 83501

- Drive-Thru
- · Ample On-Site Parking
- · Potential Pylon Signage Opportunity
- Great location along 21st Street
- Across the Street from Albertsons

| PROPERTY DETAILS         |                                                               |  |  |
|--------------------------|---------------------------------------------------------------|--|--|
| Address                  | 920 21st St, Lewiston, ID 83501                               |  |  |
| Available Space          | 3,955 SF                                                      |  |  |
| Lease Rate               | Call for Details                                              |  |  |
| Use Type                 | Retail, Service, Restaurant                                   |  |  |
| Sublease with Expiration | 03/31/2038                                                    |  |  |
| Availability             | Now                                                           |  |  |
| <b>Space Condition</b>   | 2nd-Generation Restaurant                                     |  |  |
| Zoning                   | Regional Commercial Zone C-6<br>View Online - View Zoning Map |  |  |