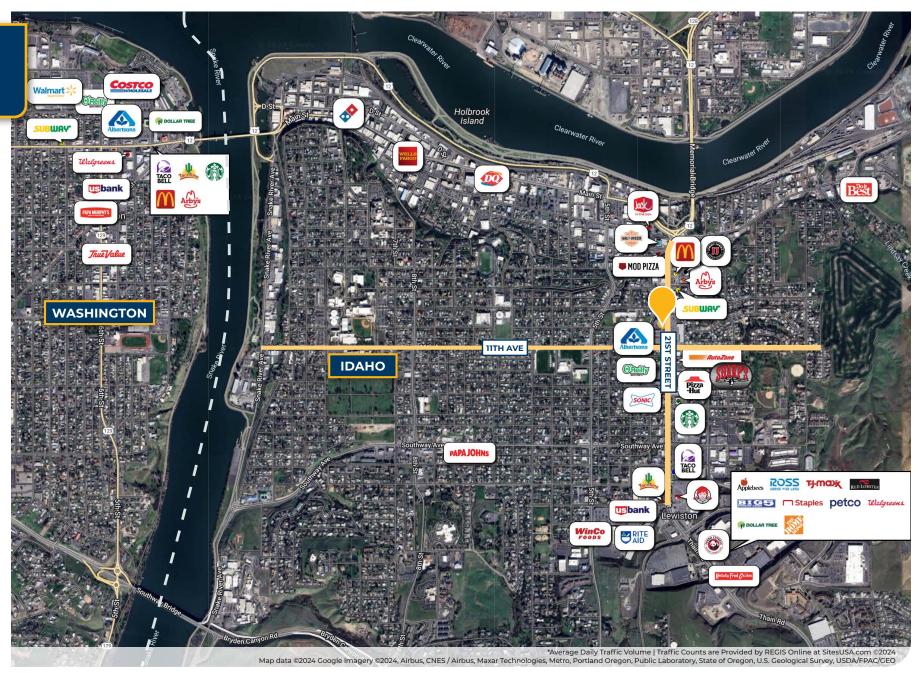

## **Nearby Highlights**

- Albertsons
- Arby's
- AutoZone
- Harley Davidson
- · Jimmy Johns
- McDonalds
- MOD Plzza
- · O'Reily Auto Parts
- · Petco
- · Pizza Hut
- · Sharp's Burger Ranch
- Sonic
- Staples

- Starbucks
- Subway
- · T-Mobile
- · The Home Depot
- · TJ Maxx
- Verizon
- · Wendy's

#### **Across the Snake River in WA**

- Costco
- Albertsons
- · Walmart Supercenter