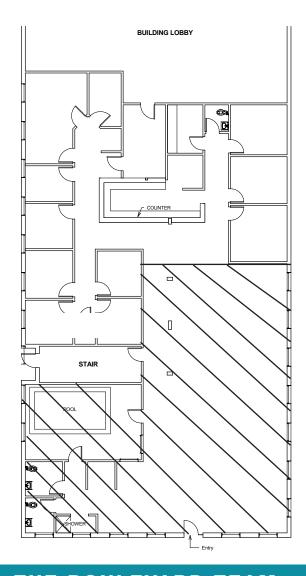

bio West

#### **Available Space:**

| SUITE # | RATE          | USE     | SIZE     |
|---------|---------------|---------|----------|
| 120     | \$3.50/SF. MG | Medical | 3.544 SF |







## THE BOULEVARD TEAM LEASING AND SALES EXPERTS









## THE BOULEVARD TEAM LEASING AND SALES EXPERTS





## THE BOULEVARD TEAM LEASING AND SALES EXPERTS









16542 Ventura Blvd - 3rd Floor



**SUITE 301 • 835 SF** 



16542 Ventura Blvd - 3rd Floor



**SUITE 302 • 1,291 SF** 



16550 Ventura Blvd - 3rd Floor



#### **SUITE 318 • 729 SF**



16542 Ventura Blvd - 4th Floor



**SUITE 404 • 748 SF** 



16542 Ventura Blvd - 4th Floor



### **SUITE 405 • 2,300 SF**



16542 Ventura Blvd - 5th Floor



#### **SUITE 500 • 4,391 SF**



16550 Ventura Blvd - 1st Floor



### SUITE 120 •3,544 SF



### **RUBIO PLAZA**

16542-16550 VENTURA BLVD ENCINO, CA 91436

### THE BOULEVARD TEAM

LEASING AND SALES EXPERTS

#### **ADAM COMORA**

Executive Vice President c. 818 521 2623 | o. 818 742 1610 acomora@naicapital.com | Cal DRE Lic#01312271



No warranty, express or implied, is made as to the accuracy of the information contained herein. this information is submitted subject to errors, omissions, change of price, rental or other conditions, withdrawal without notice, and is subject to any special listing conditions imposed by our principals. cooperating brokers, buyers, tenants and other parties who receive this document should not rely on it, but should use it as a starting point of analysis, and should independently confirm the accuracy of the information contained herein through a d