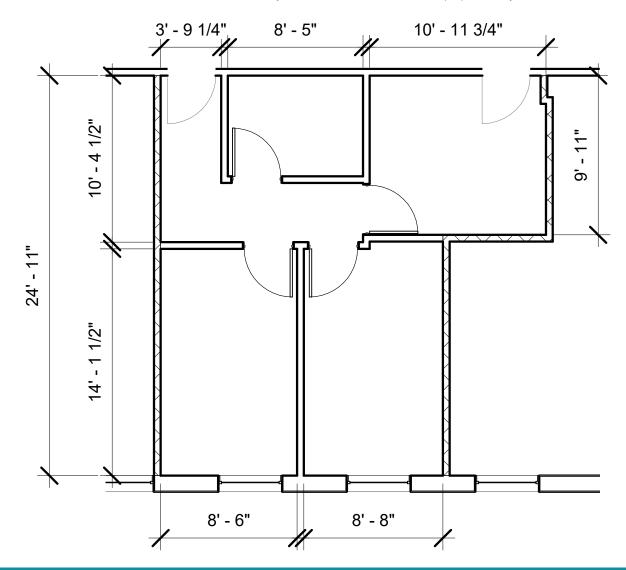

|
| 404          | \$3.25/SF, FSG | Medical | 748 SF             |  |
| 405          | \$3.25/SF, FSG | Medical | 2,300 SF           |  |
| 500          | \$3.25/SF, FSG | Medical | 9,779 SF Divisible |  |

### **AVAILABILITIES**

16550 Ventura Blvd - Rubio West

#### **Available Space:**

| SUITE # | RATE          | USE     | SIZE     |
|---------|---------------|---------|----------|
| 120     | \$3.50/SF. MG | Medical | 3.544 SF |







## THE BOULEVARD TEAM LEASING AND SALES EXPERTS









## THE BOULEVARD TEAM LEASING AND SALES EXPERTS





## THE BOULEVARD TEAM LEASING AND SALES EXPERTS









16542 Ventura Blvd - 3rd Floor



**SUITE 301 • 835 SF** 



16542 Ventura Blvd - 3rd Floor



**SUITE 302 • 1,291 SF** 



16550 Ventura Blvd - 3rd Floor



#### **SUITE 318 • 729 SF**



16542 Ventura Blvd - 4th Floor



**SUITE 404 • 748 SF** 



16542 Ventura Blvd - 4th Floor



### **SUITE 405 • 2,300 SF**



16542 Ventura Blvd - 5th Floor



#### **SUITE 500 • 4,391 SF**



16550 Ventura Blvd - 1st Floor



### SUITE 120 •3,544 SF



### **RUBIO PLAZA**

16542-16550 VENTURA BLVD ENCINO, CA 91436

### THE BOULEVARD TEAM

LEASING AND SALES EXPERTS

#### **ADAM COMORA**

Executive Vice President c. 818 521 2623 | o. 818 742 1610 acomora@naicapital.com | Cal DRE Lic#01312271



No warranty, express or implied, is made as to the accuracy of the information contained herein. this information is submitted subject to errors, omissions, change of price, rental or other conditions, withdrawal without notice, and is subject to any special listing conditions imposed by our princ