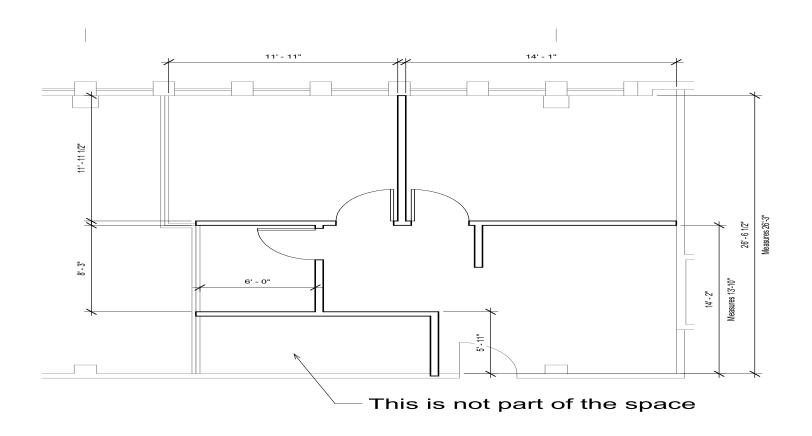

#### **SUITE 318 • 729 SF**

16542 Ventura Blvd - 4th Floor

**SUITE 404 • 748 SF** 

16542 Ventura Blvd - 4th Floor