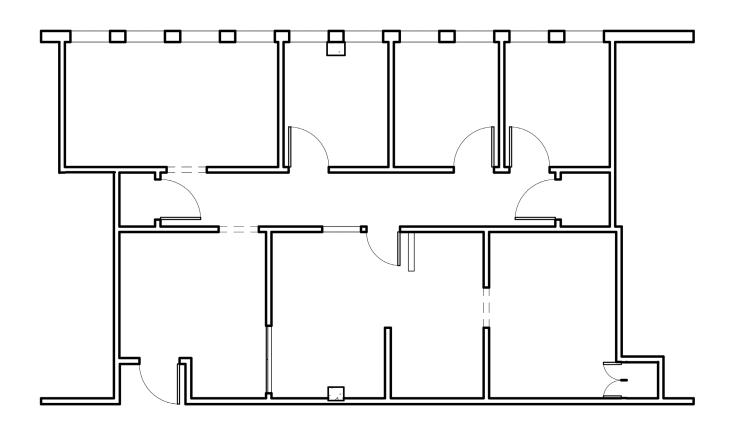

| 318          | \$3.25/SF, FSG | Medical | 729 SF             |  |
| 404          | \$3.25/SF, FSG | Medical | 748 SF             |  |
| 405          | \$3.25/SF, FSG | Medical | 2,300 SF           |  |
| 500          | \$3.25/SF, FSG | Medical | 9,779 SF Divisible |  |

### **AVAILABILITIES**

16550 Ventura Blvd - Rubio West

#### **Available Space:**

| SUITE # | RATE          | USE     | SIZE     |
|---------|---------------|---------|----------|
| 120     | \$3.50/SF. MG | Medical | 3.544 SF |







## THE BOULEVARD TEAM LEASING AND SALES EXPERTS









## THE BOULEVARD TEAM LEASING AND SALES EXPERTS





## THE BOULEVARD TEAM LEASING AND SALES EXPERTS









16542 Ventura Blvd - 3rd Floor



**SUITE 301 • 835 SF** 



16542 Ventura Blvd - 3rd Floor



**SUITE 302 • 1,291 SF** 



16550 Ventura Blvd - 3rd Floor



#### **SUITE 318 • 729 SF**



16542 Ventura Blvd - 4th Floor



**SUITE 404 • 748 SF** 



16542 Ventura Blvd - 4th Floor



### **SUITE 405 • 2,300 SF**



16542 Ventura Blvd - 5th Floor



#### **SUITE 500 • 4,391 SF**



16550 Ventura Blvd - 1st Floor



### SUITE 120 •3,544 SF



### **RUBIO PLAZA**

16542-16550 VENTURA BLVD ENCINO, CA 91436

### THE BOULEVARD TEAM

LEASING AND SALES EXPERTS

#### **ADAM COMORA**

Executive Vice President c. 818 521 2623 | o. 818 742 1610 acomora@naicapital.com | Cal DRE Lic#01312271



No warranty, express or implied, is made as to the accuracy of the information contained herein. this information is submitted subject to errors, omissions, change of price, rental or other conditions, withdrawal without notice, and