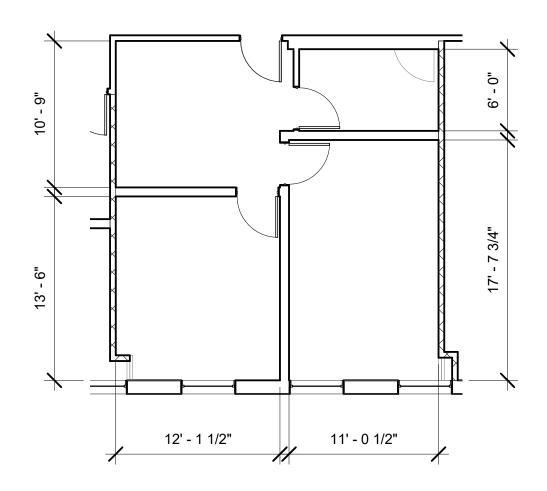

|  |
| 405          | \$3.25/SF, FSG | Medical | 2,300 SF           |  |
| 500          | \$3.25/SF, FSG | Medical | 9,779 SF Divisible |  |

### **AVAILABILITIES**

16550 Ventura Blvd - Rubio West

#### **Available Space:**

| SUITE # | RATE          | USE     | SIZE     |
|---------|---------------|---------|----------|
| 120     | \$3.50/SF. MG | Medical | 3.544 SF |







## THE BOULEVARD TEAM LEASING AND SALES EXPERTS









## THE BOULEVARD TEAM LEASING AND SALES EXPERTS





## THE BOULEVARD TEAM LEASING AND SALES EXPERTS









16542 Ventura Blvd - 3rd Floor



**SUITE 301 • 835 SF** 



16542 Ventura Blvd - 3rd Floor



**SUITE 302 • 1,291 SF** 



16550 Ventura Blvd - 3rd Floor



#### **SUITE 318 • 729 SF**



16542 Ventura Blvd - 4th Floor



**SUITE 404 • 748 SF** 



16542 Ventura Blvd - 4th Floor



### **SUITE 405 • 2,300 SF**



16542 Ventura Blvd - 5th Floor



#### **SUITE 500 • 4,391 SF**



16550 Ventura Blvd - 1st Floor



### SUITE 120 •3,544 SF



### **RUBIO PLAZA**

16542-16550 VENTURA BLVD ENCINO, CA 91436

### THE BOULEVARD TEAM

LEASING AND SALES EXPERTS

#### **ADAM COMORA**

Executive Vice President c. 818 521 2623 | o. 818 742 1610 acomora@naicapital.com | Cal DRE Lic#01312271



No warranty, express or implied, is made as to the accuracy of the information contained herein. this information is submitted subject to errors, omissions, change of price, rental or other conditions, withdrawal without notice, and is subject to any special listing conditions imposed by our principals. cooperating brokers, buyers, tenants and other parties