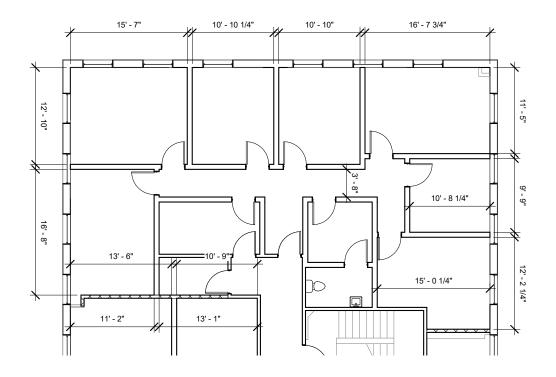

#### **SUITE 318 • 729 SF**

16542 Ventura Blvd - 4th Floor

**SUITE 404 • 748 SF** 

16542 Ventura Blvd - 4th Floor

### **SUITE 405 • 2,300 SF**

16542 Ventura Blvd - 5th Floor