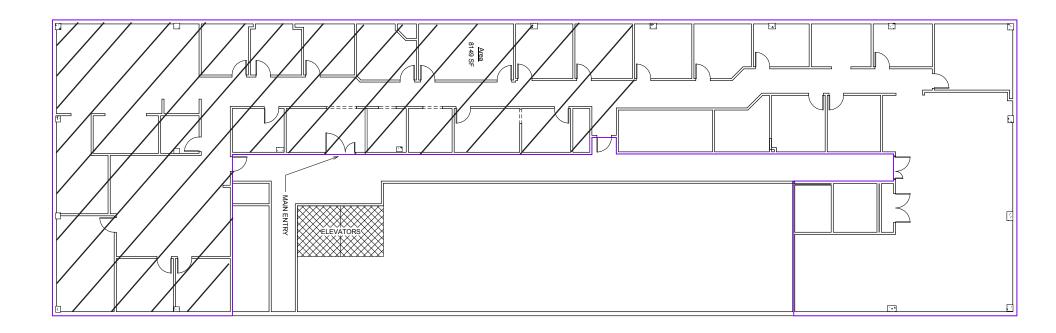

visible |  |

### **AVAILABILITIES**

16550 Ventura Blvd - Rubio West

#### **Available Space:**

| SUITE # | RATE          | USE     | SIZE     |
|---------|---------------|---------|----------|
| 120     | \$3.50/SF. MG | Medical | 3.544 SF |







## THE BOULEVARD TEAM LEASING AND SALES EXPERTS









## THE BOULEVARD TEAM LEASING AND SALES EXPERTS





## THE BOULEVARD TEAM LEASING AND SALES EXPERTS









16542 Ventura Blvd - 3rd Floor



**SUITE 301 • 835 SF** 



16542 Ventura Blvd - 3rd Floor



**SUITE 302 • 1,291 SF** 



16550 Ventura Blvd - 3rd Floor



#### **SUITE 318 • 729 SF**



16542 Ventura Blvd - 4th Floor



**SUITE 404 • 748 SF** 



16542 Ventura Blvd - 4th Floor



### **SUITE 405 • 2,300 SF**



16542 Ventura Blvd - 5th Floor



#### **SUITE 500 • 4,391 SF**



16550 Ventura Blvd - 1st Floor



### SUITE 120 •3,544 SF



### **RUBIO PLAZA**

16542-16550 VENTURA BLVD ENCINO, CA 91436

### THE BOULEVARD TEAM

LEASING AND SALES EXPERTS

#### **ADAM COMORA**

Executive Vice President c. 818 521 2623 | o. 818 742 1610 acomora@naicapital.com | Cal DRE Lic#01312271



No warranty, express or implied, is made as to the accuracy of the information contained herein. this information is submitted subject to errors, omissions, change of price, rental or other conditions, withdrawal without notice, and is subject to any special listing conditions imposed by our principals. cooperating brokers, buyers, tenants and other parties who receive this document should not rely on it, but should use it as a starting point of analysis, and should independently confirm