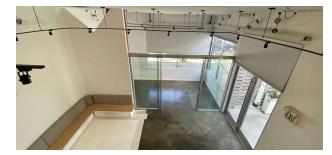

### **PROPERTY HIGHLIGHTS**

- Architecturally distinctive & 17 foot ceilings
- · Interior space includes finest quality finishes, floors, cabinetry and tiling
- Fully equipped kitchen w/ SubZero fridge & Carrara Marble Countertops
- Bamboo floors on 2nd floor Loft
- Conference room
- 7 Secured Parking Spaces