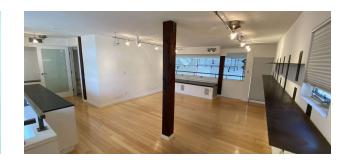

### **PROPERTY HIGHLIGHTS**

- Architecturally distinctive & 17 foot ceilings
- · Interior space includes finest quality finishes, floors, cabinetry and tiling
- Fully equipped kitchen w/ SubZero fridge & Carrara Marble Countertops
- Bamboo floors on 2nd floor Loft
- Conference room
- 7 Secured Parking Spaces