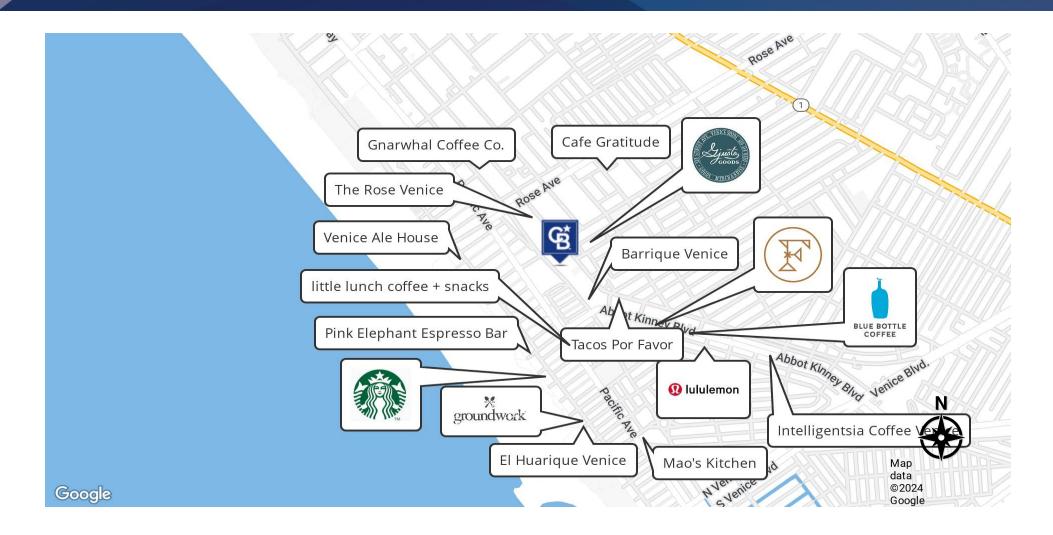

### **PROPERTY DESCRIPTION**

Discover the vibrant energy and charm of Venice, CA, where the fusion of art, culture, and oceanfront living creates a unique destination for Retail and Street Retail businesses alike. Just a stone's throw from the iconic Venice Beach Boardwalk and bustling Abbot Kinney Boulevard nearby.