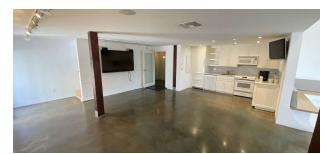

### **PROPERTY HIGHLIGHTS**

- Architecturally distinctive & 17 foot ceilings
- · Interior space includes finest quality finishes, floors, cabinetry and tiling
- Fully equipped kitchen w/ SubZero fridge & Carrara Marble Countertops
- Bamboo floors on 2nd floor Loft
- Conference room
- 7 Secured Parking Spaces