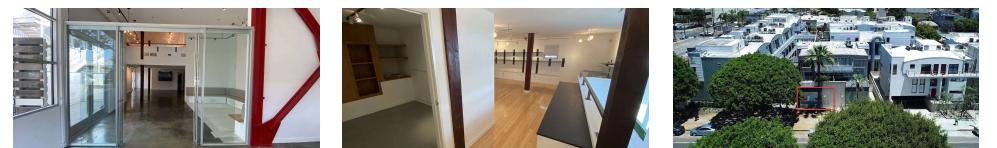

### **PROPERTY HIGHLIGHTS**

- Architecturally distinctive & 17 foot ceilings
- · Interior space includes finest quality finishes, floors, cabinetry and tiling
- Fully equipped kitchen w/ SubZero fridge & Carrara Marble Countertops
- Bamboo floors on 2nd floor Loft
- Conference room
- 7 Secured Parking Spaces