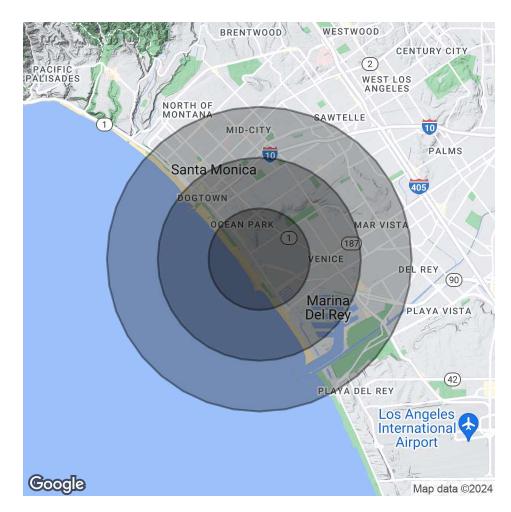

### OFFERING SUMMARY

| Sale Price:       | Contact Broker |           |           |
|-------------------|----------------|-----------|-----------|
| Number of Units:  |                |           | 1         |
| Building Size:    |                |           | 1,900 SF  |
| DEMOGRAPHICS      | 1 MILE         | 2 MILES   | 3 MILES   |
| Total Households  | 13,601         | 36,244    | 81,903    |
| Total Population  | 24,867         | 70,549    | 157,829   |
| Average HH Income | \$103,275      | \$105,744 | \$101,317 |

### **608 MAIN ST** 608 Main St Venice, CA 90291

| POPULATION           | 1 MILE    | 2 MILES   | 3 MILES   |
|----------------------|-----------|-----------|-----------|
| Total Population     | 24,867    | 70,549    | 157,829   |
| Average Age          | 37.4      | 39.1      | 39.5      |
| Average Age (Male)   | 38.5      | 39.1      | 39.2      |
| Average Age (Female) | 36        | 39.1      | 40        |
| HOUSEHOLDS & INCOME  | 1 MILE    | 2 MILES   | 3 MILES   |
| HOUSEHOLDS & INCOME  | IMILE     | ZMILES    | 3 MILES   |
| Total Households     | 13,601    | 36,244    | 81,903    |
| # of Persons per HH  | 1.8       | 1.9       | 1.9       |
| Average HH Income    | \$103,275 | \$105,744 | \$101,317 |
| Average House Value  | \$988,313 | \$966,394 | \$885,537 |