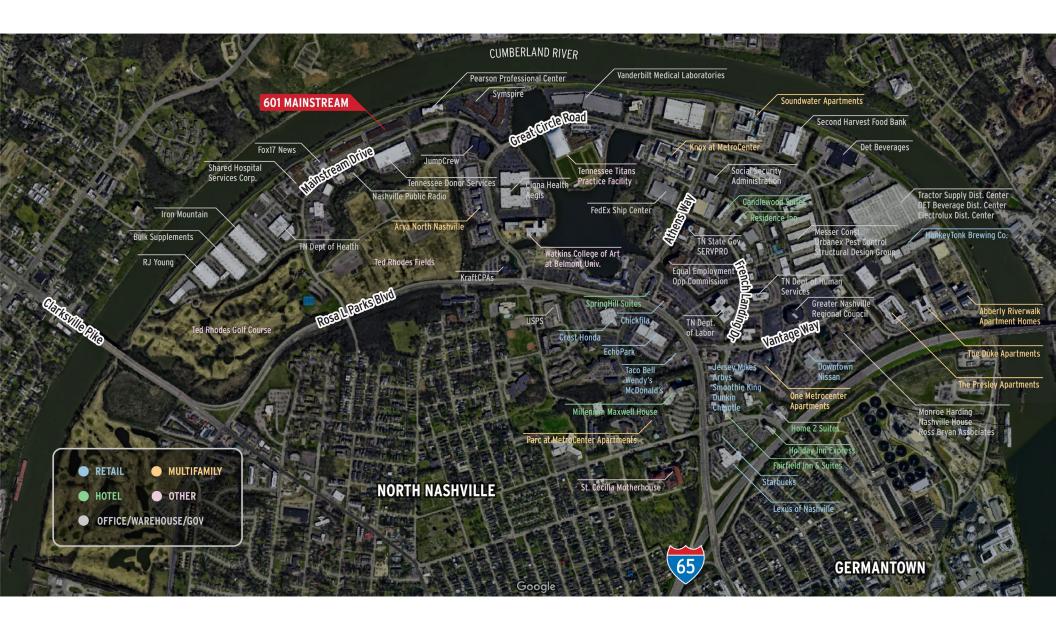

## **601 MAINSTREAM**

FOR LEASE

\$21 PSF NNN

Open Floor Plan

Card Key Access Control

3-Phase, 1600-Amp, 600-

Interior and Exterior

Large Server Room

Office Headquarters

Administrative Office

**Businesss or Vocational** 

Religious Institution

Cultural Center Animal Hospital

**Volt Power** 

Data Center

Medical Lab

51,574 SF OFFICE SPACE WITH OPEN FLOOR PLAN



601 Mainstream offers excellent accessibility just one mile from the city's interstate system and 13 blocks from downtown Nashville's central business district. This central Davidson County location is adjacent to the scenic three-mile Cumberland River Greenway, providing convenience and outdoor recreation for employees.





## KEY LOCATIONS / METROCENTER