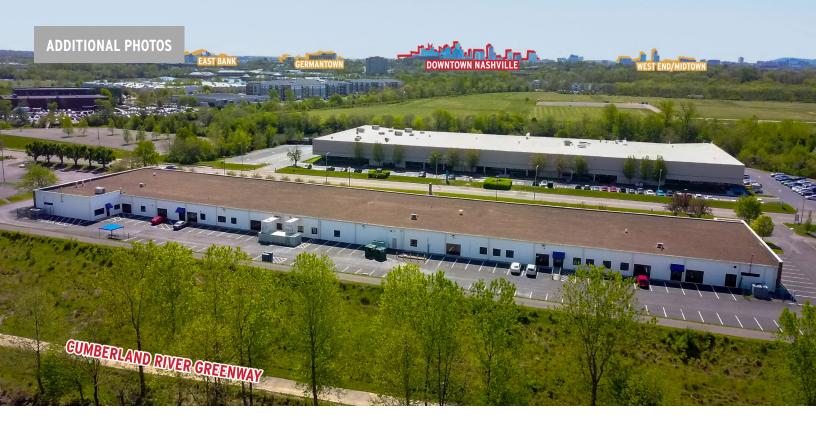

51,574 SF OFFICE SPACE WITH OPEN FLOOR PLAN

601 Mainstream offers excellent accessibility just one mile from the city's interstate system and 13 blocks from downtown Nashville's central business district. This central Davidson County location is adjacent to the scenic three-mile Cumberland River Greenway, providing convenience and outdoor recreation for employees.