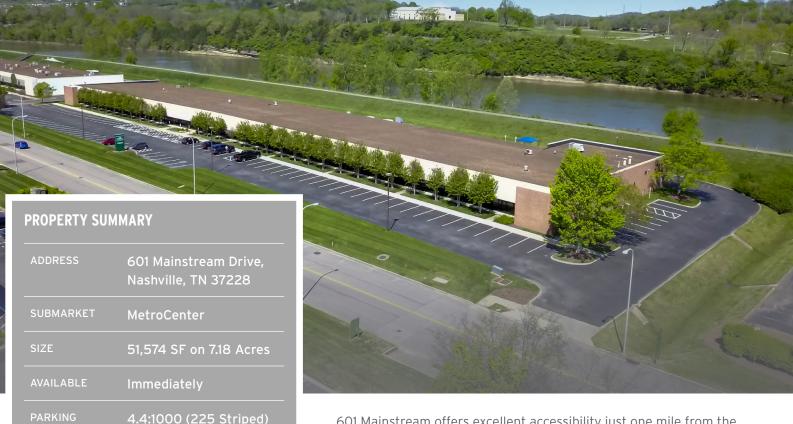

51,574 SF OFFICE SPACE WITH OPEN FLOOR PLAN

601 Mainstream offers excellent accessibility just one mile from the city's interstate system and 13 blocks from downtown Nashville's central business district. This central Davidson County location is adjacent to the scenic three-mile Cumberland River Greenway, providing convenience and outdoor recreation for employees.